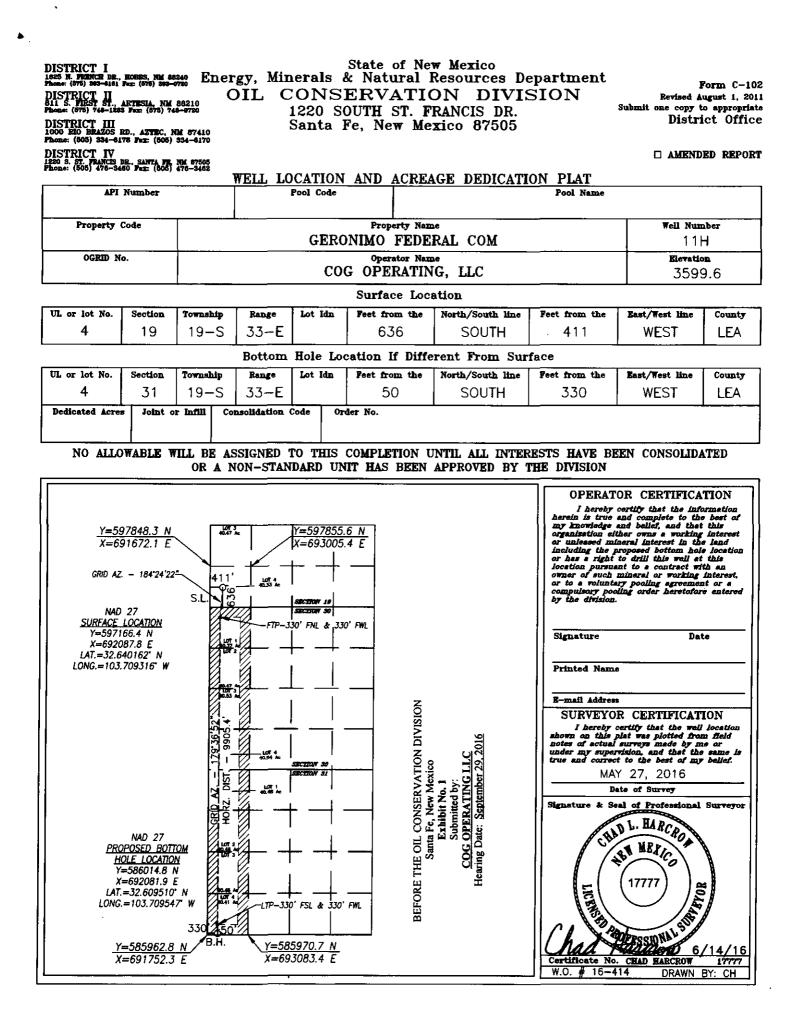

Re: <u>Well Proposal – Geronimo Federal Com #11H</u> Section 30: W½W½ Section 31: W½W½ Township 19 South, Range 33 East, N.M.P.M. SHL: 636' FSL & 411' FWL, or a legal location in Lot 4 (Sec. 19) BHL: 50' FSL & 330' FWL, or a legal location in Lot 4 (Sec. 31) Lea County, New Mexico

Gentlemen:

COG Operating LLC (COG), as Operator, hereby proposes the drilling of the abovereferenced horizontal well to be drilled to a depth sufficient to adequately test the  $2^{nd}$  Bone Spring formation at a total measured depth of approximately 20,800°. The surface location for this well is proposed at an off-lease legal location in Lot 4 of Sec. 19 with a bottom hole location at a legal location in Lot 4 of Sec. 31, Township 19 South, Range 33 East, Lea County, New Mexico.

#### COG OPERATING LLC AUTHORITY FOR EXPENDITURE DRELLING

| WELL NAME:   | Geronimo Federal Com 11H    |                 | ZEUS 1933 (717094) |  |
|--------------|-----------------------------|-----------------|--------------------|--|
| SHL          | SEC 19: 636 FSL & 411 FWL   | STATE & COUNTY: | New Maxico, Les    |  |
| SHL:<br>BHL: | SEC 31: 50 FSL & 330 FWL    | OBJECTIVE:      | Drill & Complete   |  |
| FORMATION:   | DBSS/2ND BSS                | DEPTH           |                    |  |
| LEGAL        | SECTIONS 19 & 31, T19S-R33E | TVD:            | 9,890              |  |
| FORMATION:   |                             | DEPTH:<br>TVD:  | 20,800<br>9,890    |  |