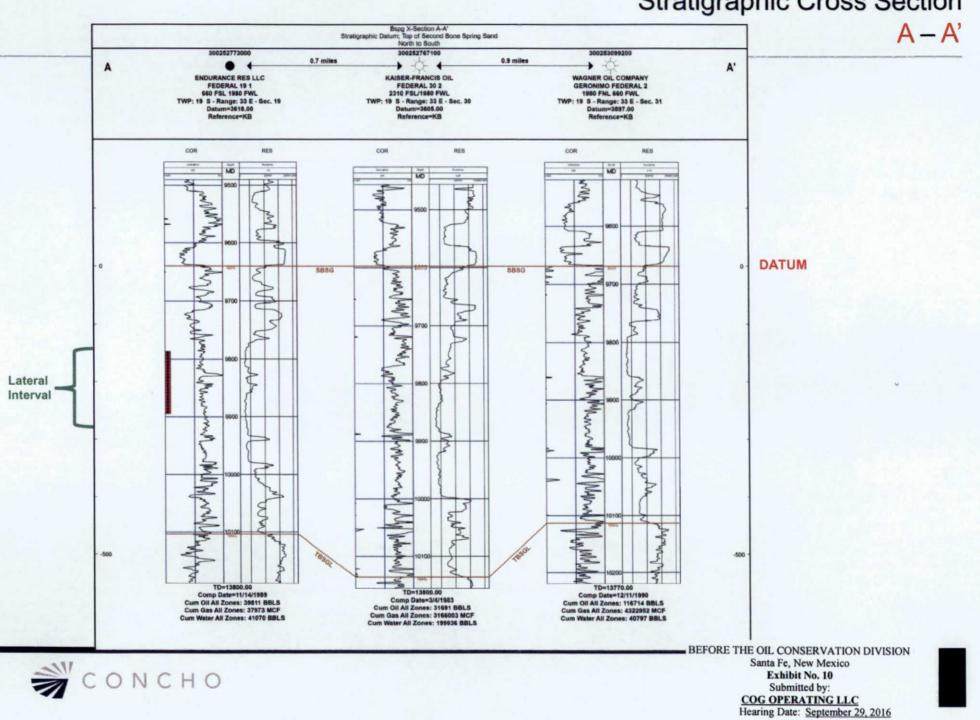

oco Hills, New Mexico. #31223

BEFORE THE OIL CONSERVATION DIVISION Santa Fe, New Mexico Exhibit No. 6 Submitted by: <u>COG OPERATING LLC</u> Hearing Date: <u>September 29, 2016</u>

#### Bone Spring Pool Geronimo Federal 11 H Location





BEFORE THE OIL CONSERVATION DIVISION Santa Fe, New Mexico Exhibit No. 7 Submitted by: <u>COG OPERATING LLC</u> Hearing Date: September 29, 2016

#### Bone Spring Pool 2<sup>nd</sup> Bone Spring Sand Structure Map





BEFORE THE OIL CONSERVATION DIVISION Santa Fe, New Mexico Exhibit No. 8 Submitted by: <u>COG OPERATING LLC</u> Hearing Date: <u>September 29, 2016</u>

### Bone Spring Pool Cross Section Map





BEFORE THE OIL CONSERVATION DIVISION Santa Fe, New Mexico Exhibit No. 9 Submitted by: <u>COG OPERATING LLC</u> Hearing Date: September 29, 2016



#### Stratigraphic Cross Section