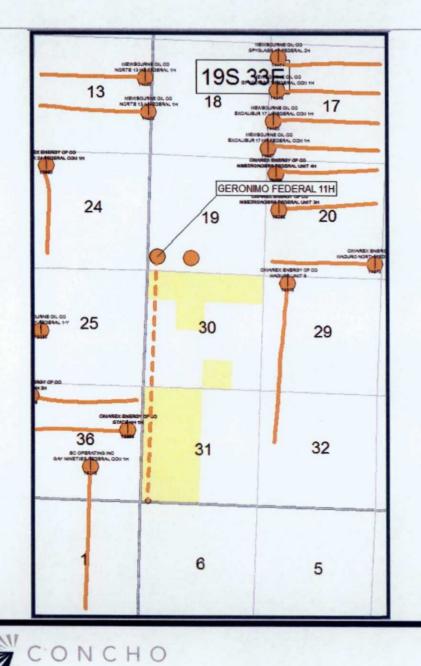

#### COG - Geronimo Federal Com #11H

W%W% Section 30, Township 19 South, Range 33 East W%W% Section 31, Township 19 South, Range 33 East Limited in depth to the Bone Spirng Formation

| Tract 1 | Section 30 |
|---------|------------|
|         | 1.1.1.1.2  |
|         |            |
| -       | Section 31 |
| Tract 2 |            |
|         |            |

Re: <u>Well Proposal – Geronimo Federal Com #11H</u> Section 30: W½W½ Section 31: W½W½ Township 19 South, Range 33 East, N.M.P.M. SHL: 636' FSL & 411' FWL, or a legal location in Lot 4 (Sec. 19) BHL: 50' FSL & 330' FWL, or a legal location in Lot 4 (Sec. 31) Lea County, New Mexico

Gentlemen:

COG Operating LLC (COG), as Operator, hereby proposes the drilling of the abovereferenced horizontal well to be drilled to a depth sufficient to adequately test the  $2^{nd}$  Bone Spring formation at a total measured depth of approximately 20,800°. The surface location for this well is proposed at an off-lease legal location in Lot 4 of Sec. 19 with a bottom hole location at a legal location in Lot 4 of Sec. 31, Township 19 South, Range 33 East, Lea County, New Mexico.