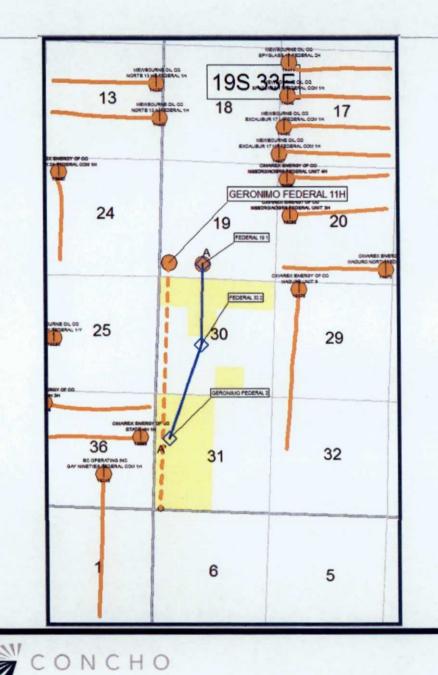

Re: <u>Well Proposal – Geronimo Federal Com #11H</u> Section 30: W½W½ Section 31: W½W½ Township 19 South, Range 33 East, N.M.P.M. SHL: 636' FSL & 411' FWL, or a legal location in Lot 4 (Sec. 19) BHL: 50' FSL & 330' FWL, or a legal location in Lot 4 (Sec. 31) Lea County, New Mexico

Gentlemen:

COG Operating LLC (COG), as Operator, hereby proposes the drilling of the abovereferenced horizontal well to be drilled to a depth sufficient to adequately test the  $2^{nd}$  Bone Spring formation at a total measured depth of approximately 20,800°. The surface location for this well is proposed at an off-lease legal location in Lot 4 of Sec. 19 with a bottom hole location at a legal location in Lot 4 of Sec. 31, Township 19 South, Range 33 East, Lea County, New Mexico.