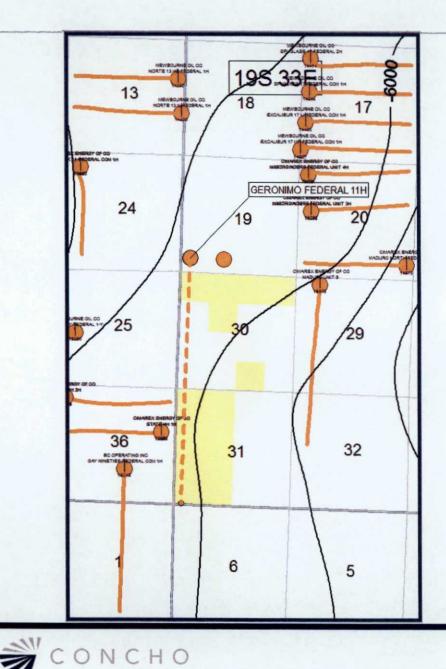

Re: <u>Well Proposal – Geronimo Federal Com #11H</u> Section 30: W½W½ Section 31: W½W½ Township 19 South, Range 33 East, N.M.P.M. SHL: 636' FSL & 411' FWL, or a legal location in Lot 4 (Sec. 19) BHL: 50' FSL & 330' FWL, or a legal location in Lot 4 (Sec. 31) Lea County, New Mexico

Gentlemen:

COG Operating LLC (COG), as Operator, hereby proposes the drilling of the abovereferenced horizontal well to be drilled to a depth sufficient to adequately test the  $2^{nd}$  Bone Spring formation at a total measured depth of approximately 20,800°. The surface location for this well is proposed at an off-lease legal location in Lot 4 of Sec. 19 with a bottom hole location at a legal location in Lot 4 of Sec. 31, Township 19 South, Range 33 East, Lea County, New Mexico.