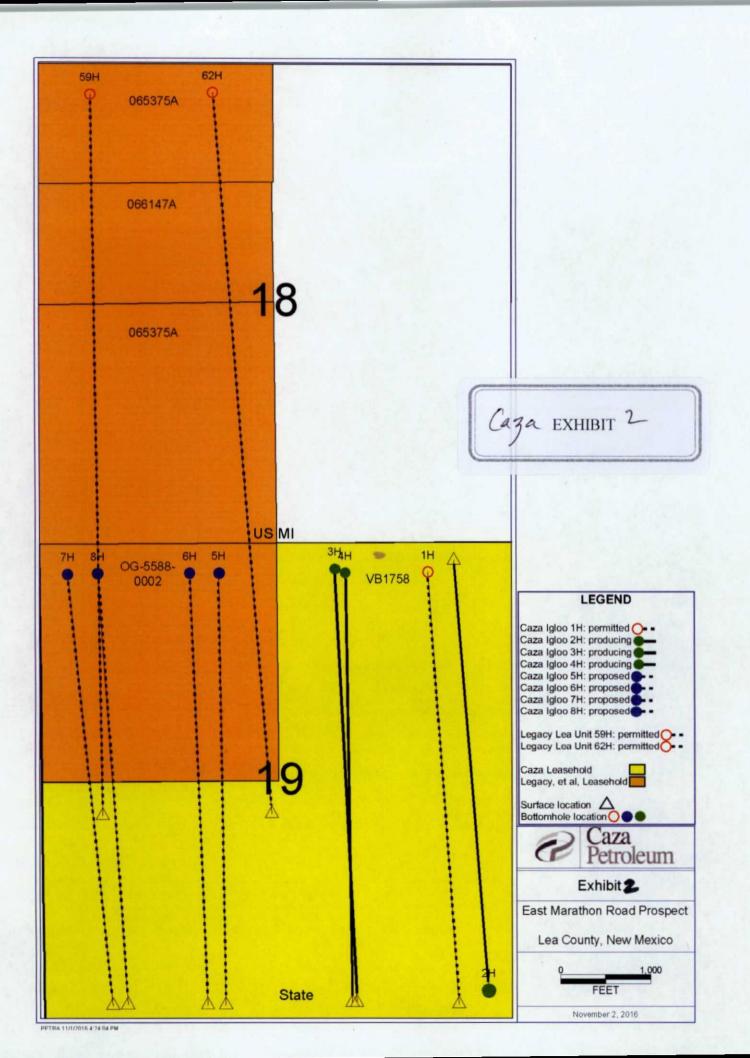

#### APPLICANT

Caza Petroleum, Inc. seeks an order approving a non-standard 160-acre spacing and proration unit in the Bone Spring formation comprised of the W/2W/2 of Section 19, Township 20 South, Range 35 East, NMPM, Lea County, New Mexico, and pooling all mineral interests in the Bone

Spring formation underlying the non-standard unit. The non-standard unit is to be dedicated to applicant's Igloo 19 State Well No. 7H, to be horizontally drilled from a surface location in the SW/4SW/4, to a standard bottom hole location in the NW/4NW/4, of Section 19. Also to be considered will be the cost of drilling and completing the well and the allocation of the cost thereof, as well as actual operating costs and charges for supervision, designation of Caza Operating, LLC as operator of the well, and a 200% charge for risk involved in drilling the well.

Section 19 is comprised of two state leases, one covering the NW/4 (owned by Legacy), and one covering the E/2 and SW/4 (owned by Caza and its working interest partners). Due to previous development in the area, if Caza's application is not granted the SW/4 will not be drilled because only 80 acre horizontal Bone Spring wells could be drilled, and they are not economical. If this occurs hundreds of thousands of barrels of reserves in the SW/4 will be wasted.