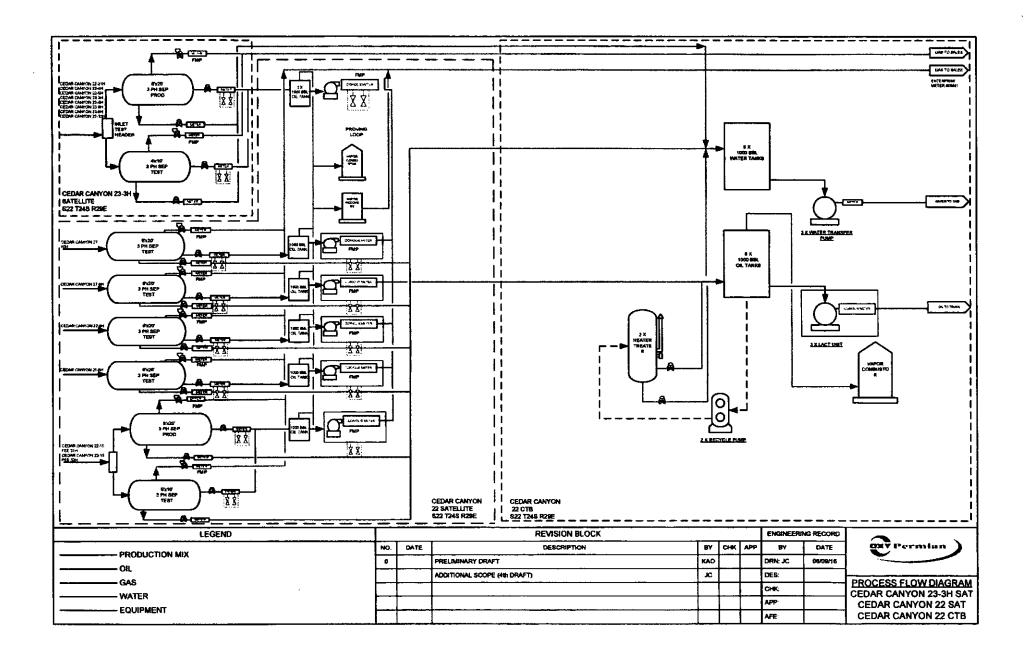

#### **Process and Flow Descriptions:**

The flow of production is shown in detail on the enclosed facility diagram. Also enclosed is a map detailing the lease boundaries, well surface hole locations and laterals. Commingling this production is the most effective means of producing the reserves and will not result in reduced royalty or improper measurement of production.

#### Oil & Gas metering:

Incoming wells will be routed to the 3 phase production separator at the satellite facility located at Cedar Canyon 23-3H well pad at 32.202503,-103.963914. The production separator will be equipped with a gas orifice meter  $(S/N^*)$ , oil turbine meter with prover loops  $(S/N^*)$  and water turbine  $(S/N^*)$  meters. There will also be a test separator at the satellite facility equipped with a gas orifice meter  $(S/N^*)$ , oil turbine meter with prover loops  $(S/N^*)$  and water turbine  $(S/N^*)$  meters.

Gas meter on production separator S/N\* & on test separator S/N\*located at the satellite facility will serve as custody transfer point (Facility Measurement Point) for the purposes of royalty payment. Gas production from the 23-3H satellite facility will then be routed to Enterprise sales meter (S/N: 68841), located at 32:222, -103.974.

Oil production from the 23-3H satellite facility will be further metered off-lease, through a Coriolis meter (S/N\*), located at the Cedar Canyon 22 central satellite facility. This Coriolis meter will serve as custody transfer point (FMP) for the purposes of Federal royalty payment.

Water production will be routed to the Cedar Canyon 22 CTB and then sent to the Cedar Canyon Salt Water Disposal Distribution system, where it will flow to the nearest SWD which has capacity to accept water. Salt Water Disposals tied to this SWD include the Cedar Canyon 28 Federal 4 SWD, Cedar Canyon 15 SWD. Riverbend Federal 8 SWD, Harroun 15-3 SWD and Cedar Canyon 16-3.