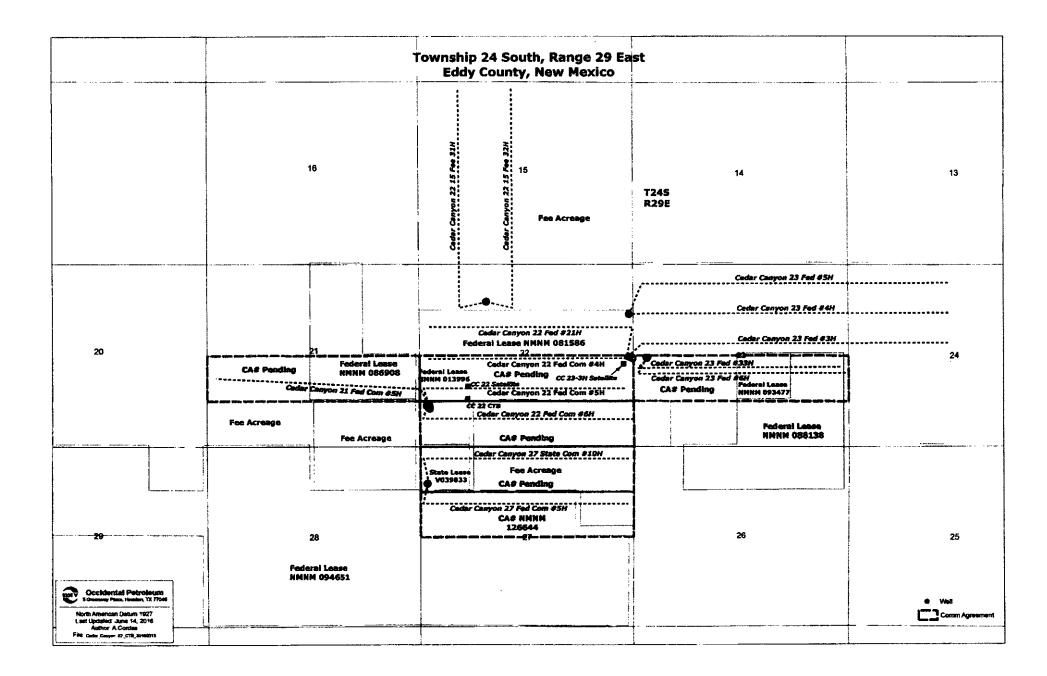

#### **Process and Flow Descriptions:**

The flow of production is shown in detail on the enclosed facility diagram. Also enclosed is a map detailing the lease boundaries, well surface hole locations and laterals. Commingling this production is the most effective means of producing the reserves and will not result in reduced royalty or improper measurement of production.

This letter serves as notice that the operator and interest owners are identical for the wells listed below in the North Half of the South Half of Section 22, Township 24 South, Range 29 East, Eddy County, New Mexico:

This letter serves as notice that the operator and interest owners are identical for the wells listed below in the North Half of Section 23 and the Northwest Quarter of Section 24, Township 24 South, Range 29 East, Eddy County, New Mexico:

This letter serves as notice that the operator and interest owners are identical for the wells listed below in the North Half of the South Half Section 23 and the North Half of the Southwest Quarter of Section 24, Township 24 South, Range 29 East, Eddy County, New Mexico: