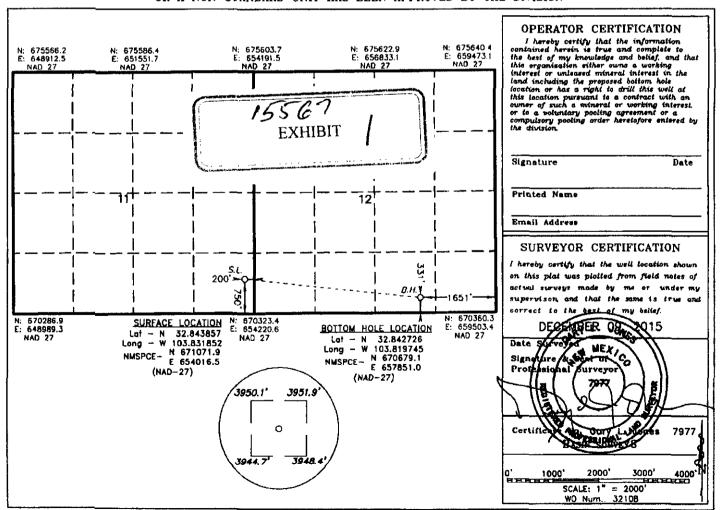

## OIL CONSERVATION DIVISION

1220 South St. Francis Dr. Santa Fe, New Mexico 87505

☐ AMENDED REPORT

## WELL LOCATION AND ACREAGE DEDICATION PLAT

| API Number    | Pool Code                          | Pool Name         |  |  |
|---------------|------------------------------------|-------------------|--|--|
| Property Code | Property Name                      | Weil Number       |  |  |
|               | NOSLER 12 FEDERAL MO               | 8H                |  |  |
| OGRID No.     | Operator Name BURNETT OIL CO, INC. | Elevation<br>3950 |  |  |

## Surface Location

| UL or lot No. | Section | Township | Range | Lot Idn | FRET from the | SOUTH/NORTH LINE | FEET from the | East/WEST LINE | County |
|---------------|---------|----------|-------|---------|---------------|------------------|---------------|----------------|--------|
| Р             | 11      | 17 S     | 31 E  |         | 750           | SOUTH            | 200           | EAST           | EDDY   |

## Bottom Hole Location If Different From Surface

| UL or lat No.                                          | Section | Township | Range | Lot Idn | FEET from the | SOUTH/NORTH LINE | FEET from the | East/WEST LINE | County |
|--------------------------------------------------------|---------|----------|-------|---------|---------------|------------------|---------------|----------------|--------|
| 0                                                      | 12      | 17 S     | 31 E  |         | 331           | SOUTH            | 1651          | EAST           | EDDY   |
| Dedicated Acres   Joint or Infill   Consolidation Code |         |          |       | ode Ore | ler No.       |                  |               |                |        |
|                                                        | 1       |          |       |         |               |                  |               |                |        |

NO ALLOWABLE WILL BE ASSIGNED TO THIS COMPLETION UNTIL ALL INTERESTS HAVE BEEN CONSOLIDATED OR A NON-STANDARD UNIT HAS BEEN APPROVED BY THE DIVISION