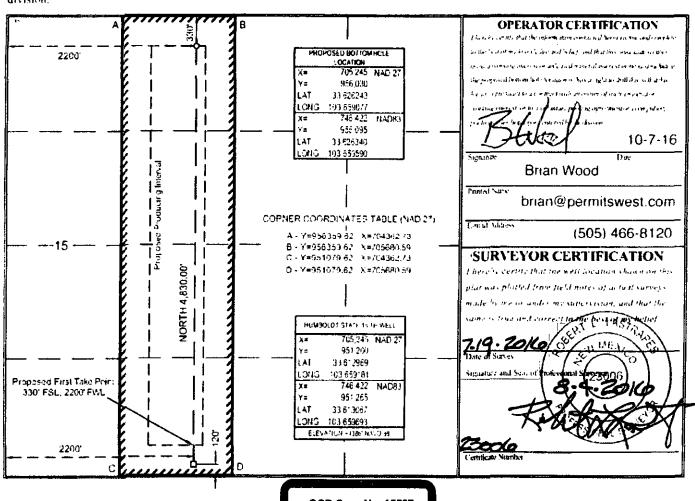

Revised August 1, 2011 District Office

1220 South St. Francis Dr. Santa Fe, NM 87505

OCT 1 1 2016

AMENDED REPORT

RECEIVED WELL LOCATION AND ACREAGE DEDIC

| 30-005- 39215          | 12049 59469 CHAUELOO TOMAHAWK: SAN ANDRES |                                        |                                             |
|------------------------|-------------------------------------------|----------------------------------------|---------------------------------------------|
| 1 Property Code 3/6875 | HUI                                       | Property Name MBOLDT STATE             | * Well Sunder<br>IH                         |
| 'OGRIO No<br>371115    | ROCKCLIFF O                               | *Operator Name PERATING NEW MEXICO LLC | <sup>7</sup> Elevation<br>4386 <sup>7</sup> |

· Surface Location Range Feet from the OL or lot no Section Township North South line | Feet from the East-West line County N s SOUTH 32 EAST, N.M.P.M. 120 SOUTH 2200 WEST CHAVES Bottom Hole Location If Different From Surface Lordet zo Low- due Lot lan Leet from the North South line Test from the Fast West line Section Cours 8 \$00 011 32 EAST, N.M.P.M. 330 NORTH 15 2200 WEST CHAVES Consolidation Code lovet of tenti Dedicated Acres C 160

No allowable will be assigned to this completion until all interests have been consolidated or a non-standard unit has been approved by the division.

OCD Case No. 15587

**ROCKCLIFF** Exhibit # 2