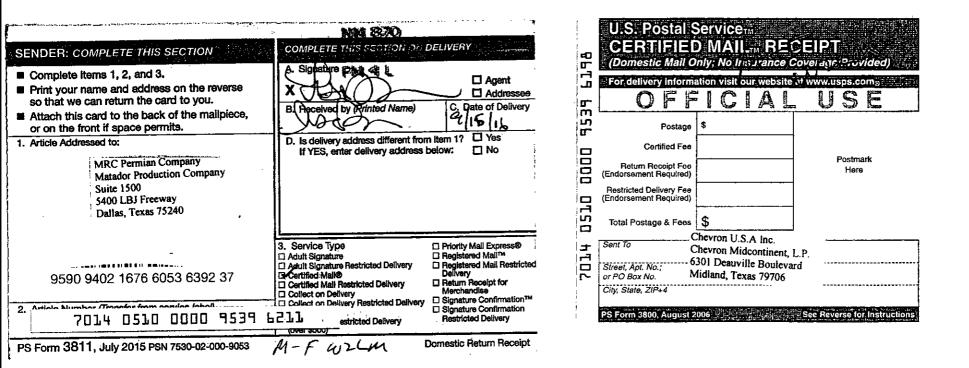

Notice of the application was provided to the offset by certified mail. Copies of 4. the notice letter and certified return receipt are attached hereto as Attachment A.

5. Applicant has complied with the notice provisions of Division Rules NMAC 19.15.4.9 and 19.15.4.12.C.

# EXHIBIT A

Chevron U.S.A Inc. Chevron Midcontinent, L.P. 6301 Deauville Boulevard Midland, Texas 79706

1 '

Attention: Permitting Team

BTA Oil Producers LLC 104 South Pecos Street Midland, Texas 79701

MRC Permian Company Matador Production Company Suite 1500 5400 LBJ Freeway Dallas, Texas 75240