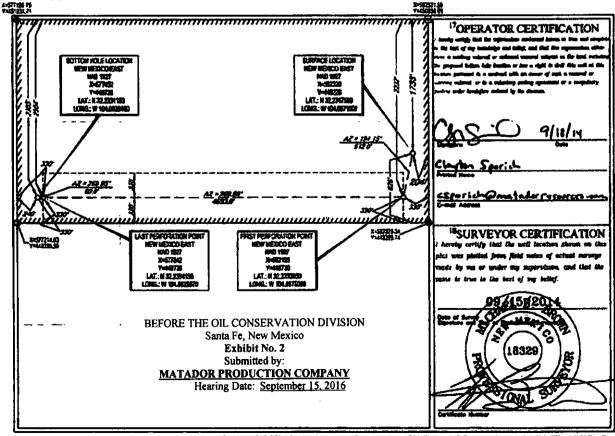

In connection with the above, please note the following:

- 1. The estimated cost of drilling, testing, completing, and equipping the subject well is \$9,586,639 as itemized on the enclosed Authority for Expenditure ("AFE") dated September 5, 2014.
- 2. The proposed surface location of the subject well is approximately 1733' FNL and 204' FEL of Section 10, Township 24-South, Range 28-East, Eddy County, New Mexico. The proposed point of penetration of the subject well is approximately 2232' FNL and 330' FEL. The proposed bottom hole location of the subject well is 2305' FNL and 240' FWL; see the enclosed plat for more detail.
- 3. In this well, there is a targeted interval within the Wolfcamp formation. We will drill horizontally in the Wolfcamp A "Y" (~9,600' TVD) to a Total Measured Depth of

The estimated cost of drilling, testing, completing, and equipping the Well is \$9,586,639 as itemized on the enclosed Authority for Expenditure ("AFE") dated September 5, 2014.

The proposed surface location of the Well is approximately 1733' FNL and 204' FEL of Section 10, Township 24-South, Range 28-East, Eddy County, New Mexico. The proposed point of penetration of the Well is approximately 2232' FNL and 330' FEL. The proposed bottom hole location of the Well is 2305' FNL and 240' FWL.