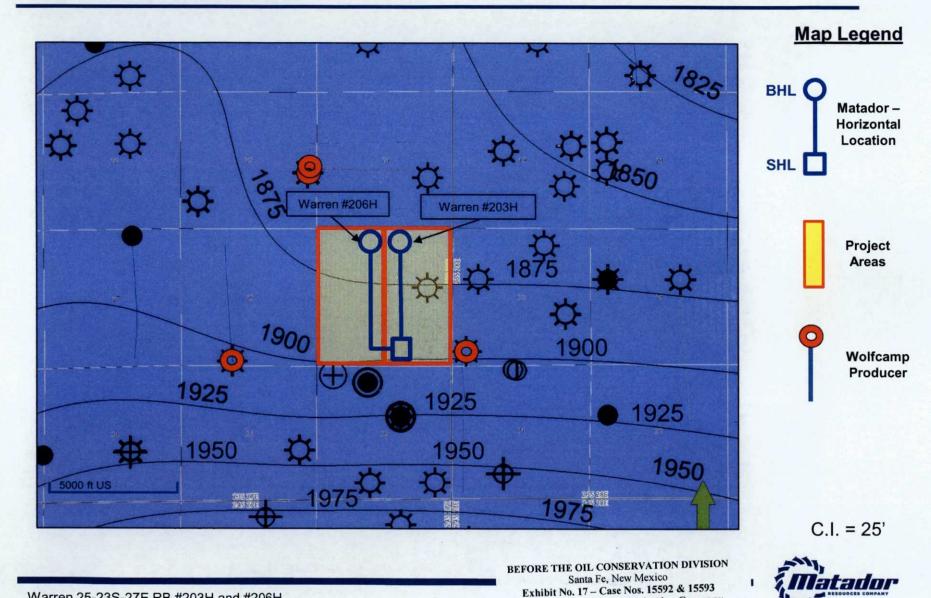

UL or lot no. Section Township Range Lot Idn Feet from the North/South line Feet from the East/West Ene County
O 25 23-S 27-E - 216' SOUTH 2362' EAST EDDY

| UL or lot no.          | Section                  | Township             | Range           | Lot Ida              | Feet from the | North/South line | Feet from the | East/West line | County |
|------------------------|--------------------------|----------------------|-----------------|----------------------|---------------|------------------|---------------|----------------|--------|
| В                      | 25                       | 23-S                 | 27-E            | -                    | 240'          | NORTH            | 2310'         | EAST           | EDDY   |
| Dedicated Aeres<br>320 | <sup>13</sup> Joint or 1 | aÆl <sup>14</sup> C∈ | ensolidation Co | ie <sup>13</sup> Ord | er No.        |                  |               | <b></b>        |        |

AMENDED REPORT

WELL LOCATION AND ACREAGE DEDICATION PLAT

| API Number               |                |          |                  | <sup>2</sup> Pool Code                   |                           |                          |               |                    |                    |  |
|--------------------------|----------------|----------|------------------|------------------------------------------|---------------------------|--------------------------|---------------|--------------------|--------------------|--|
| 30-015-43828 97442 BLACK |                |          |                  |                                          | BLACK RI                  | RIVER; WOLFCAMP EAST (G) |               |                    |                    |  |
|                          |                |          |                  | Property Na<br>ARREN FEI                 | • •                       |                          |               | ell Number<br>206H |                    |  |
| OGRID No.<br>228937      |                |          | М                | Operator Name MATADOR PRODUCTION COMPANY |                           |                          |               |                    | Elevation<br>3116' |  |
|                          |                |          |                  |                                          | <sup>10</sup> Surface Loc | cation                   |               | <del></del>        |                    |  |
| UL or lot no.            | Section        | Township | Range            | Let Idn                                  | Feet from the             | North/South line         | Feet from the | East/West line     | County             |  |
| 0                        | 25             | 23-S     | 27-E             |                                          | 186'                      | SOUTH                    | 2362'         | EAST               | EDDY               |  |
| UL or let no.            | Scetion        | Township | Range            | Let Ide                                  | Fost from the             | North/South line         | Feet from the | East/West fine     | County             |  |
| C                        | 25             | 23-S     | 27-E             | -                                        | 240'                      | NORTH                    | 2322'         | WEST               | EDDY               |  |
| Indiana Acres            | 113 Series our | 1-40 130 | avalidation Code | leo-t                                    | W                         |                          |               |                    | · · · · · ·        |  |

In connection with the above, please note the following:

The estimated cost of drilling, testing, completing, and equipping the Well is \$6,032,289 as found on the enclosed AFE dated April 29, 2016.

The proposed surface location of the Well is approximately 399' FNL and 1901' FWL of Section 36, Township 23 South, Range 27 East, Eddy County, New Mexico. The proposed bottom hole location of the subject well is approximately 240' FNL and 2310' FEL of Section 25, Township 23 South, Range 27 East, Eddy County, New Mexico.

In connection with the above, please note the following:

The estimated cost of drilling, testing, completing, and equipping the Well is \$6,078,039 as found on the enclosed AFE dated April 29, 2016.

The proposed surface location of the Well is approximately 398' FNL and 1841' FWL of Section 36, Township 23 South, Range 27 East, Eddy County, New Mexico. The proposed bottom hole location of the subject well is approximately 240' FNL and 2322' FWL of Section 25, Township 23 South, Range 27 East, Eddy County, New Mexico.