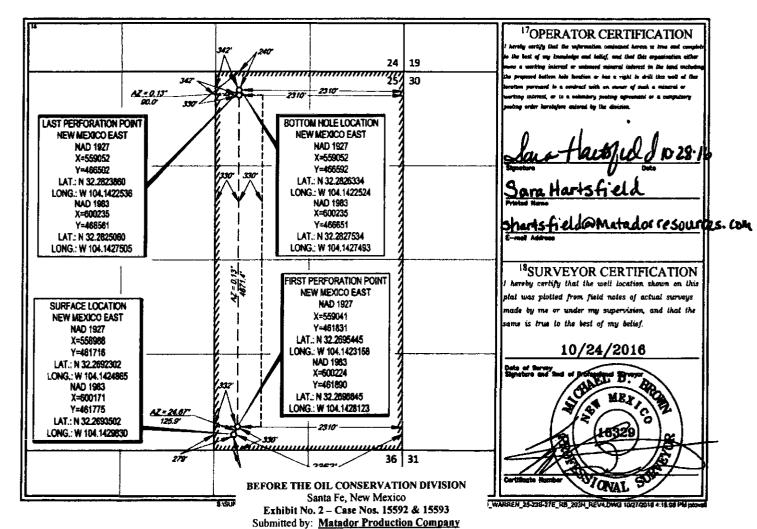

In connection with the above, please note the following:

The estimated cost of drilling, testing, completing, and equipping the Well is \$6,032,289 as found on the enclosed AFE dated April 29, 2016.

The proposed surface location of the Well is approximately 399' FNL and 1901' FWL of Section 36, Township 23 South, Range 27 East, Eddy County, New Mexico. The proposed bottom hole location of the subject well is approximately 240' FNL and 2310' FEL of Section 25, Township 23 South, Range 27 East, Eddy County, New Mexico.

The Well will have a targeted interval within the Wolfcamp formation. We plan to drill the Well horizontally in the Wolfcamp (~9,395' TVD) to a Total Measured Depth of approximately 14,150' resulting in a productive lateral of approximately 4,400'.

In connection with the above, please note the following:

The estimated cost of drilling, testing, completing, and equipping the Well is \$6,078,039 as found on the enclosed AFE dated April 29, 2016.

The proposed surface location of the Well is approximately 398' FNL and 1841' FWL of Section 36, Township 23 South, Range 27 East, Eddy County, New Mexico. The proposed bottom hole location of the subject well is approximately 240' FNL and 2322' FWL of Section 25, Township 23 South, Range 27 East, Eddy County, New Mexico.