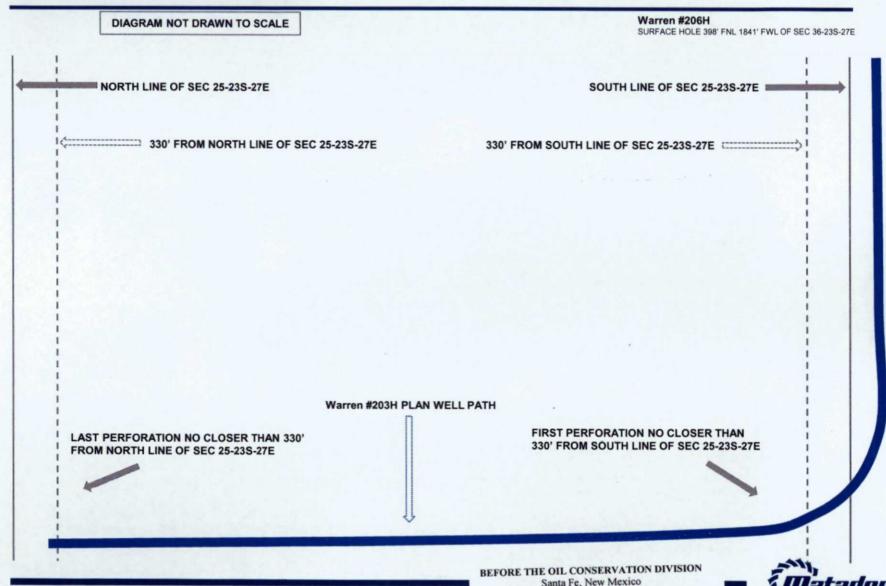

In connection with the above, please note the following:

The estimated cost of drilling, testing, completing, and equipping the Well is \$6,032,289 as found on the enclosed AFE dated April 29, 2016.

The proposed surface location of the Well is approximately 399' FNL and 1901' FWL of Section 36, Township 23 South, Range 27 East, Eddy County, New Mexico. The proposed bottom hole location of the subject well is approximately 240' FNL and 2310' FEL of Section 25, Township 23 South, Range 27 East, Eddy County, New Mexico.

In connection with the above, please note the following:

The estimated cost of drilling, testing, completing, and equipping the Well is \$6,078,039 as found on the enclosed AFE dated April 29, 2016.

The proposed surface location of the Well is approximately 398' FNL and 1841' FWL of Section 36, Township 23 South, Range 27 East, Eddy County, New Mexico. The proposed bottom hole location of the subject well is approximately 240' FNL and 2322' FWL of Section 25, Township 23 South, Range 27 East, Eddy County, New Mexico.