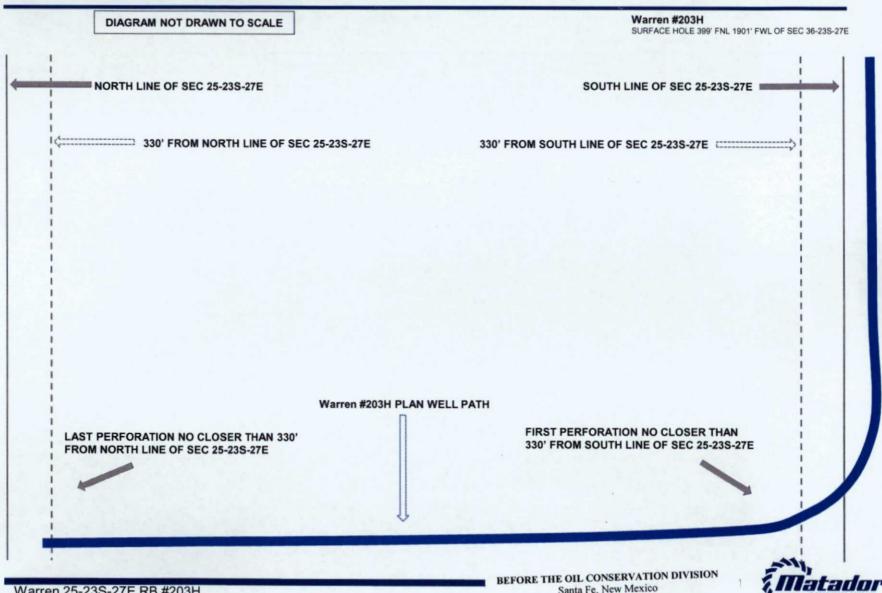

In connection with the above, please note the following:

The estimated cost of drilling, testing, completing, and equipping the Well is \$6,032,289 as found on the enclosed AFE dated April 29, 2016.

The proposed surface location of the Well is approximately 399' FNL and 1901' FWL of Section 36, Township 23 South, Range 27 East, Eddy County, New Mexico. The proposed bottom hole location of the subject well is approximately 240' FNL and 2310' FEL of Section 25, Township 23 South, Range 27 East, Eddy County, New Mexico.