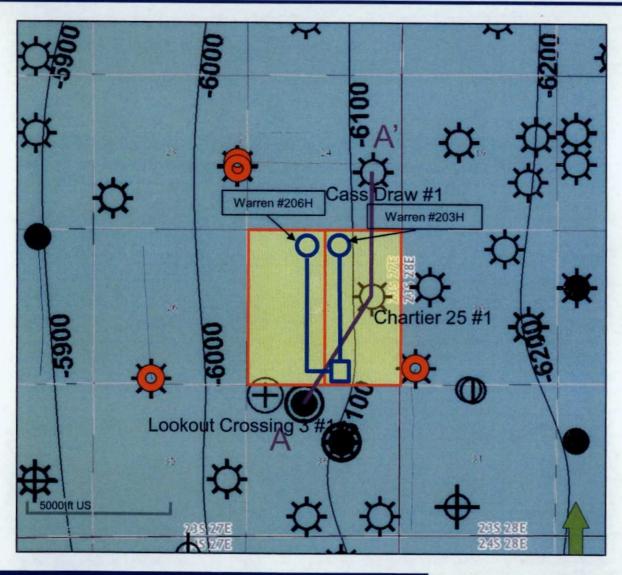

AMENDED REPORT

WELL LOCATION AND ACREAGE DEDICATION PLAT API Number Pool Name Poel Code 97442 30-015-43827 **BLACK RIVER; WOLFCAMP EAST (G) Property Code** erty Name Well Number 316334 WARREN 25-23S-27E RB #203H OCRID No. Operator Name Elevation 228937 MATADOR PRODUCTION COMPANY 3116' 10 Surface Location

UL or lot no. Section Township Range Lot Idn Feet from the North/South line Feet from the East/West Ene County
O 25 23-S 27-E - 216' SOUTH 2362' EAST EDDY

| UL or lot no.          | Section                  | Township             | Range           | Lot Ida              | Feet from the | North/South line | Feet from the | East/West line | County |
|------------------------|--------------------------|----------------------|-----------------|----------------------|---------------|------------------|---------------|----------------|--------|
| В                      | 25                       | 23-S                 | 27-E            | -                    | 240'          | NORTH            | 2310'         | EAST           | EDDY   |
| Dedicated Aeres<br>320 | <sup>13</sup> Joint or 1 | aÆl <sup>14</sup> C∈ | ensolidation Co | ie <sup>13</sup> Ord | er No.        |                  |               | <b></b>        |        |

AMENDED REPORT

WELL LOCATION AND ACREAGE DEDICATION PLAT

| API Number               |                |          |                  | <sup>2</sup> Pool Code                   |                           |                          |               |                    |                    |  |
|--------------------------|----------------|----------|------------------|------------------------------------------|---------------------------|--------------------------|---------------|--------------------|--------------------|--|
| 30-015-43828 97442 BLACK |                |          |                  |                                          | BLACK RI                  | RIVER; WOLFCAMP EAST (G) |               |                    |                    |  |
|                          |                |          |                  | Property Na<br>ARREN FEI                 | • •                       |                          |               | ell Number<br>206H |                    |  |
| OGRID No.<br>228937      |                |          | М                | Operator Name MATADOR PRODUCTION COMPANY |                           |                          |               |                    | Elevation<br>3116' |  |
|                          |                |          |                  |                                          | <sup>10</sup> Surface Loc | cation                   |               | <del></del>        |                    |  |
| UL or lot no.            | Section        | Township | Range            | Let Idn                                  | Feet from the             | North/South line         | Feet from the | East/West line     | County             |  |
| 0                        | 25             | 23-S     | 27-E             |                                          | 186'                      | SOUTH                    | 2362'         | EAST               | EDDY               |  |
| UL or let no.            | Scetion        | Township | Range            | Let Ide                                  | Fost from the             | North/South line         | Feet from the | East/West fine     | County             |  |
| C                        | 25             | 23-S     | 27-E             | -                                        | 240'                      | NORTH                    | 2322'         | WEST               | EDDY               |  |
| Indiana Acres            | 113 Series our | 1-40 130 | avalidation Code | leo-t                                    | W                         |                          |               |                    | · · · · · ·        |  |