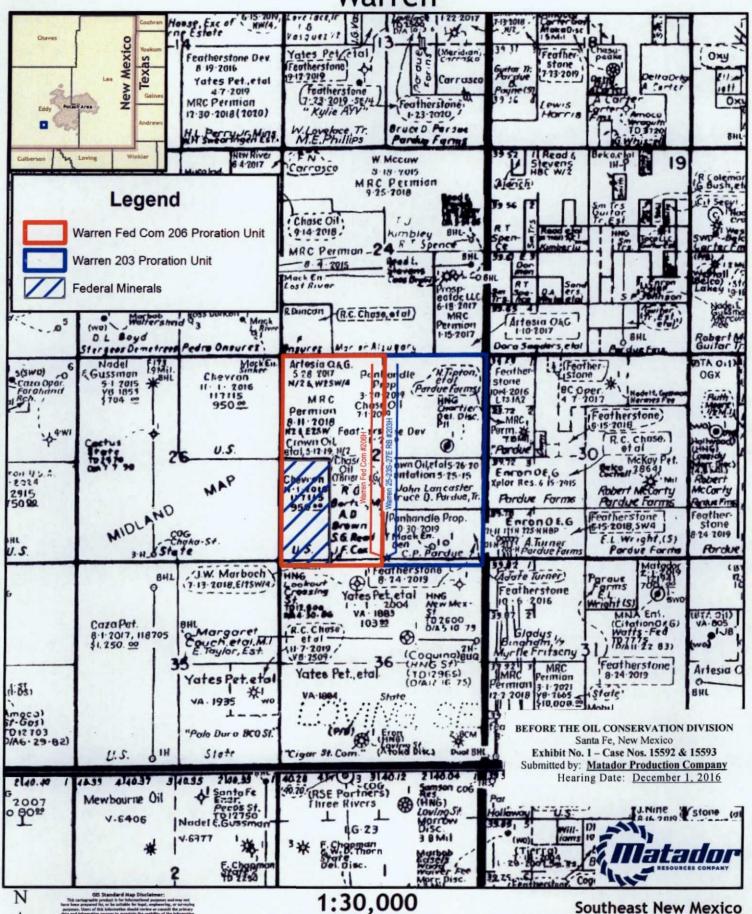

# BEFORE THE OIL CONSERVATION DIVISION EXAMINER HEARING DECEMBER 1, 2016

CASE NOS. 15592 AND 15593

Warren 25-23S-27E RB No. 203H Well Warren 25-23S-27E RB No. 206H Well

# EDDY COUNTY, NEW MEXICO

# Warren

1 inch = 2,500 feet

AMENDED REPORT

WELL LOCATION AND ACREAGE DEDICATION PLAT API Number Pool Name Poel Code 97442 30-015-43827 **BLACK RIVER; WOLFCAMP EAST (G) Property Code** erty Name Well Number 316334 WARREN 25-23S-27E RB #203H OCRID No. Operator Name Elevation 228937 MATADOR PRODUCTION COMPANY 3116' 10 Surface Location

UL or lot no. Section Township Range Lot Idn Feet from the North/South line Feet from the East/West Ene County
O 25 23-S 27-E - 216' SOUTH 2362' EAST EDDY

| UL or lot no.          | Section                  | Township             | Range           | Lot Ida              | Feet from the | North/South line | Feet from the | East/West line | County |
|------------------------|--------------------------|----------------------|-----------------|----------------------|---------------|------------------|---------------|----------------|--------|
| В                      | 25                       | 23-S                 | 27-E            | -                    | 240'          | NORTH            | 2310'         | EAST           | EDDY   |
| Dedicated Aeres<br>320 | <sup>13</sup> Joint or 1 | aÆl <sup>14</sup> C∈ | ensolidation Co | ie <sup>13</sup> Ord | er No.        |                  |               | <b></b>        |        |

AMENDED REPORT

WELL LOCATION AND ACREAGE DEDICATION PLAT

| API Number               |                |          |                  | <sup>2</sup> Pool Code                   |                           |                          |               |                    |                    |  |
|--------------------------|----------------|----------|------------------|------------------------------------------|---------------------------|--------------------------|---------------|--------------------|--------------------|--|
| 30-015-43828 97442 BLACK |                |          |                  |                                          | BLACK RI                  | RIVER; WOLFCAMP EAST (G) |               |                    |                    |  |
|                          |                |          |                  | Property Na<br>ARREN FEI                 | • •                       |                          |               | ell Number<br>206H |                    |  |
| OGRID No.<br>228937      |                |          | М                | Operator Name MATADOR PRODUCTION COMPANY |                           |                          |               |                    | Elevation<br>3116' |  |
|                          |                |          |                  |                                          | <sup>10</sup> Surface Loc | cation                   |               | <del></del>        |                    |  |
| UL or lot no.            | Section        | Township | Range            | Let Idn                                  | Feet from the             | North/South line         | Feet from the | East/West line     | County             |  |
| 0                        | 25             | 23-S     | 27-E             |                                          | 186'                      | SOUTH                    | 2362'         | EAST               | EDDY               |  |
| UL or let no.            | Scetion        | Township | Range            | Let Ide                                  | Fost from the             | North/South line         | Feet from the | East/West fine     | County             |  |
| C                        | 25             | 23-S     | 27-E             | -                                        | 240'                      | NORTH                    | 2322'         | WEST               | EDDY               |  |
| Indiana Acres            | 113 Series our | 1-40 130 | avalidation Code | leo-t                                    | W                         |                          |               |                    | · · · · · ·        |  |