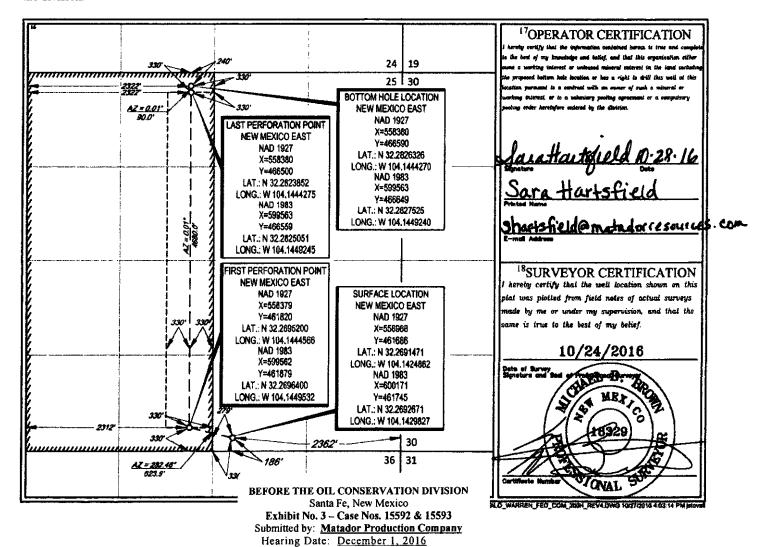

In connection with the above, please note the following:

The estimated cost of drilling, testing, completing, and equipping the Well is \$6,032,289 as found on the enclosed AFE dated April 29, 2016.

The proposed surface location of the Well is approximately 399' FNL and 1901' FWL of Section 36, Township 23 South, Range 27 East, Eddy County, New Mexico. The proposed bottom hole location of the subject well is approximately 240' FNL and 2310' FEL of Section 25, Township 23 South, Range 27 East, Eddy County, New Mexico.

The Well will have a targeted interval within the Wolfcamp formation. We plan to drill the Well horizontally in the Wolfcamp (~9,395' TVD) to a Total Measured Depth of approximately 14,150' resulting in a productive lateral of approximately 4,400'.

In connection with the above, please note the following:

The estimated cost of drilling, testing, completing, and equipping the Well is \$6,078,039 as found on the enclosed AFE dated April 29, 2016.

The proposed surface location of the Well is approximately 398' FNL and 1841' FWL of Section 36, Township 23 South, Range 27 East, Eddy County, New Mexico. The proposed bottom hole location of the subject well is approximately 240' FNL and 2322' FWL of Section 25, Township 23 South, Range 27 East, Eddy County, New Mexico.