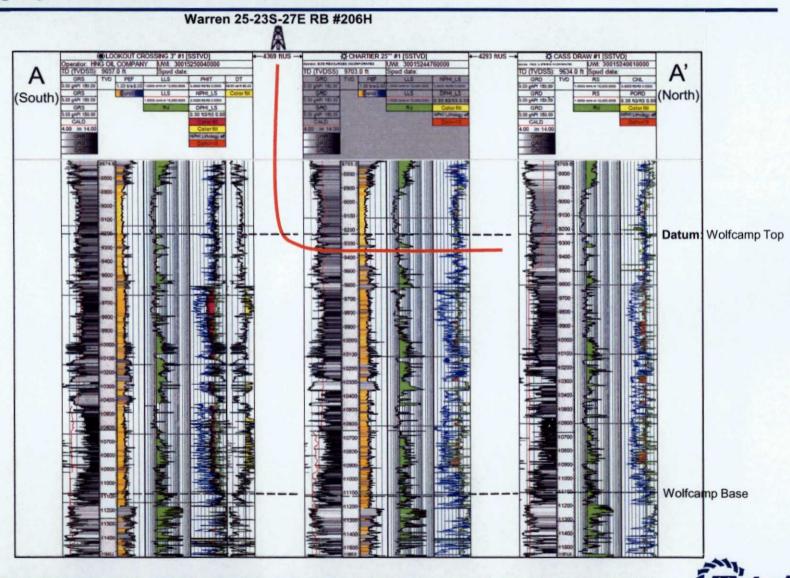

The Well will have a targeted interval within the Wolfcamp formation. We plan to drill the Well horizontally in the Wolfcamp (~9,395' TVD) to a Total Measured Depth of approximately 14,150' resulting in a productive lateral of approximately 4,400'.