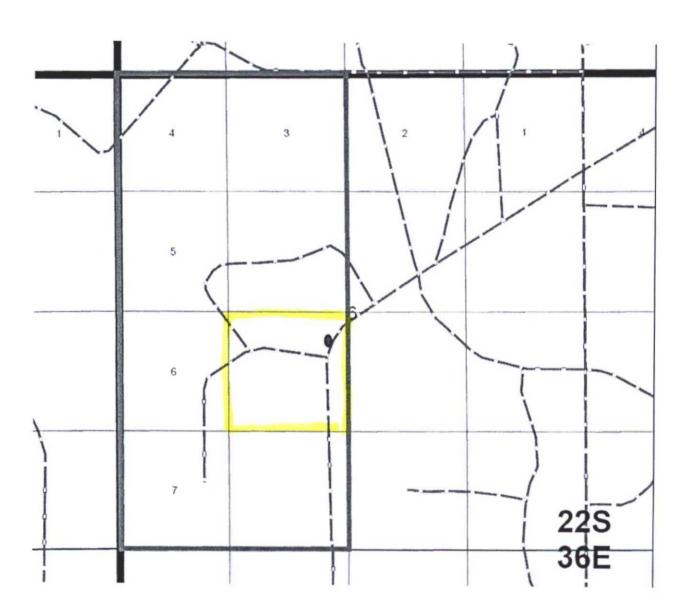

#### **VERIFIED STATEMENT OF ALAN WHITE**

Alan White, being duly sworn upon his oath, deposes and states:

- 1. I am a contract landman for M & M Energy, LLC ("M & M"), and have personal knowledge of the matters stated herein.
- 2. I have not previously been sworn and qualified as an expert landman before the Division. I have the following work experience in land matters: I have worked as a landman for the last 12 years. I have worked in over a dozen states conducting title searches, acquiring oil and gas leases, performing due diligence work, curing title defects, negotiating surface damages for drilling operations, and other land related activities. I am president of a land services company (Conquest Energy) which I have owned for two years. I am a Certified Petroleum Landman (No. 84714).
- 3. Pursuant to NMAC 19.15.4.12.A(1), the following information is submitted in support of the compulsory pooling application filed herein:
  - (a) The purpose of this application is to force pool certain interest owners into a well to be drilled to test the San Andres formation.
  - (b) No opposition is expected because the interest owners being pooled have either (i) been contacted regarding the proposed well, but have failed or refused to voluntarily join in the well, or (ii) are unlocatable.
  - (c) M & M seeks an order pooling all mineral interests from the surface to the base of the San Andres formation (approximately 5000 feet subsurface) in the NE/4SW/4 of Section 6, Township 22 South, Range 36 East, NMPM, to form a standard 40 acre oil spacing and proration unit for all pools or formations developed on 40 acre spacing within that vertical extent. The unit will be dedicated to the Day Well No. 9, to be located at an orthodox location in the NE/4SW/4 of Section 6. A plat of the well location is

attached hereto as Attachment A. An APD for the well has not been filed with the Division.

- (d) The working interest owners being pooled, and their interests in the well unit, are listed on Attachment B.
- (e) The land is fee land, and there are approximately 60 mineral owners in the tract being pooled. The interest owners being pooled are unleased mineral owners. M & M has leased a large majority of mineral owners.
- (f) To locate the mineral owners, M & M examined county records, telephone records, and conducted an internet search. All mineral owners except those listed on **Attachment C** were located, and M & M has had extensive contacts with the mineral interest owners in an attempt to lease their interests, even though some notice letters in this case were returned undelivered.
- (g) A well proposal letter in the form attached hereto as **Attachment D** letter was sent to all uncommitted mineral/working interest owners.
- (h) M & M has made a good faith effort to locate the mineral/working interest owners in the well, and to obtain their voluntary joinder in the well.
- (i) M & M requests that it be designated operator of the well.
- (j) Attachment E is an AFE for the drilling of the well. The costs reflected therein are fair and reasonable, and are equivalent to those charged by other operators in this area for this type of well.
- (k) M & M requests that a cost plus 200% risk charge be assessed against non-consenting interest owners.
- (1) M & M requests overhead and administrative charges of \$6000 for a drilling well and \$600 for a producing well. These rates are reasonable for wells of this depth in this area of New Mexico.