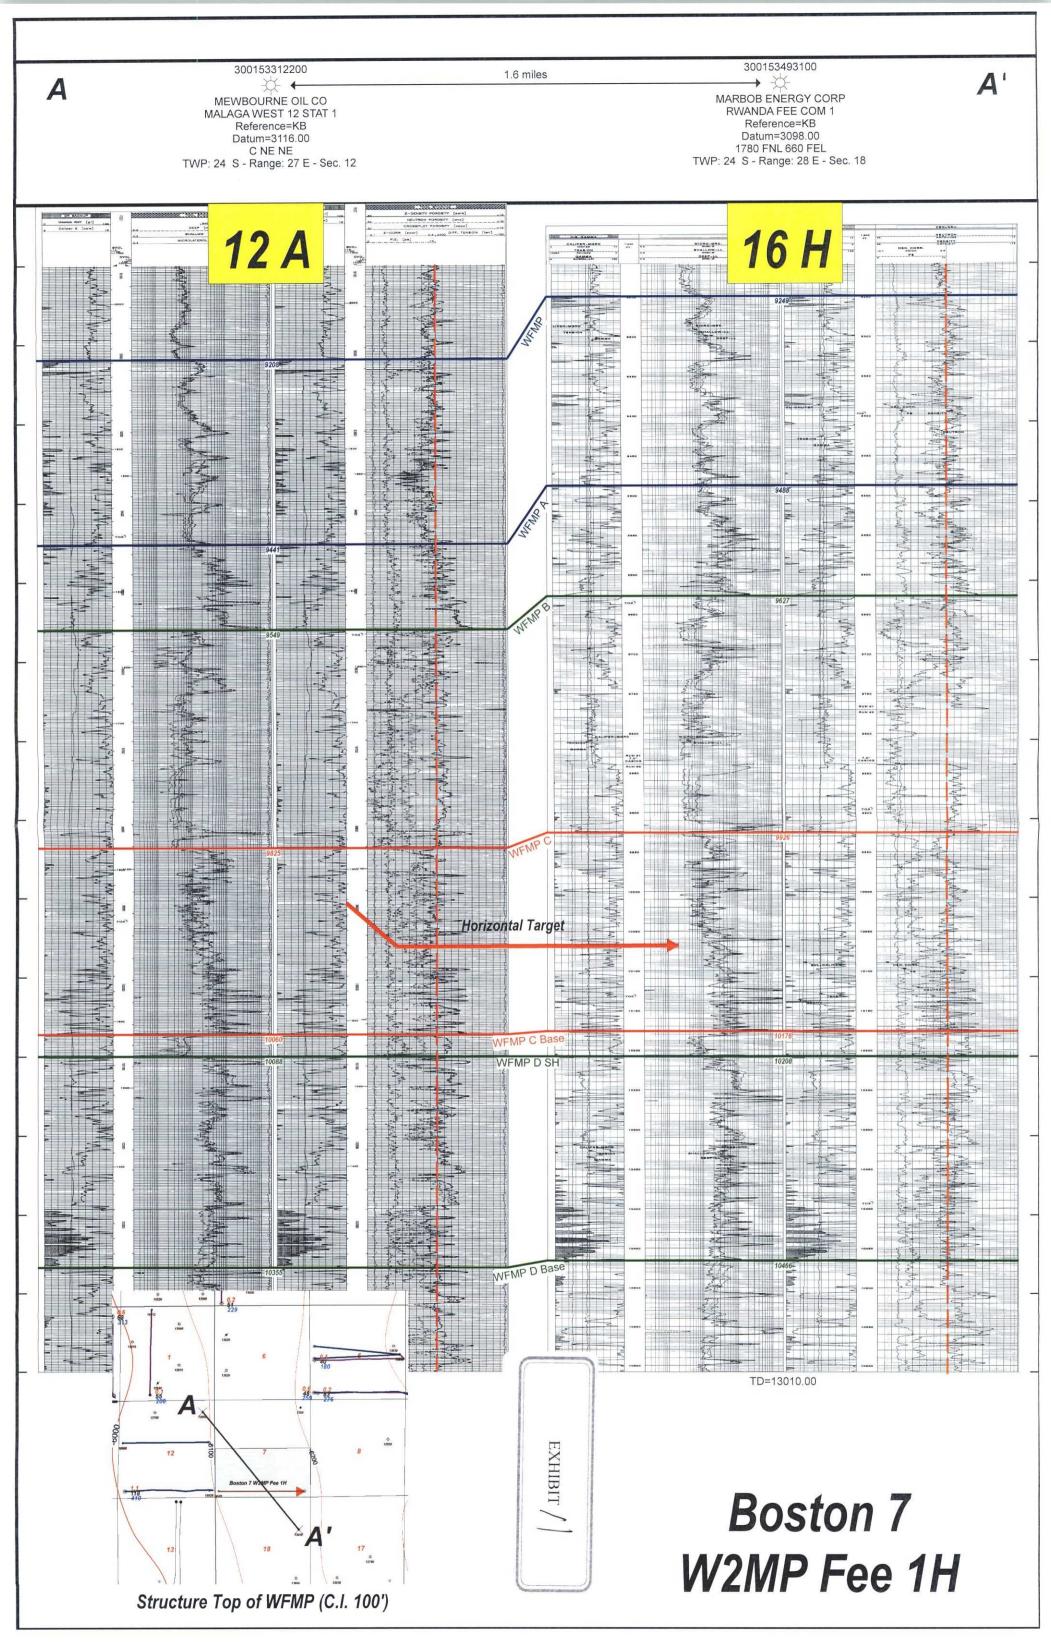

In reference to the above, Mewbourne as Operator hereby proposes to drill the captioned well at its referenced surface location (SL) to its referenced bottom hole location (BHL). The proposed Boston "7" W2MP Fee #1H well will be drilled to a true vertical depth ("TVD") of approximately 10,003 feet subsurface to evaluate the Middle Wolfcamp Shale interval of the Wolfcamp formation for oil and gas production. The proposed well will have a horizontal measured depth ("MD") of approximately 14,581 feet. The S/2 of the captioned Section 7 will be dedicated to the well as the pooled oil proration unit and project area.