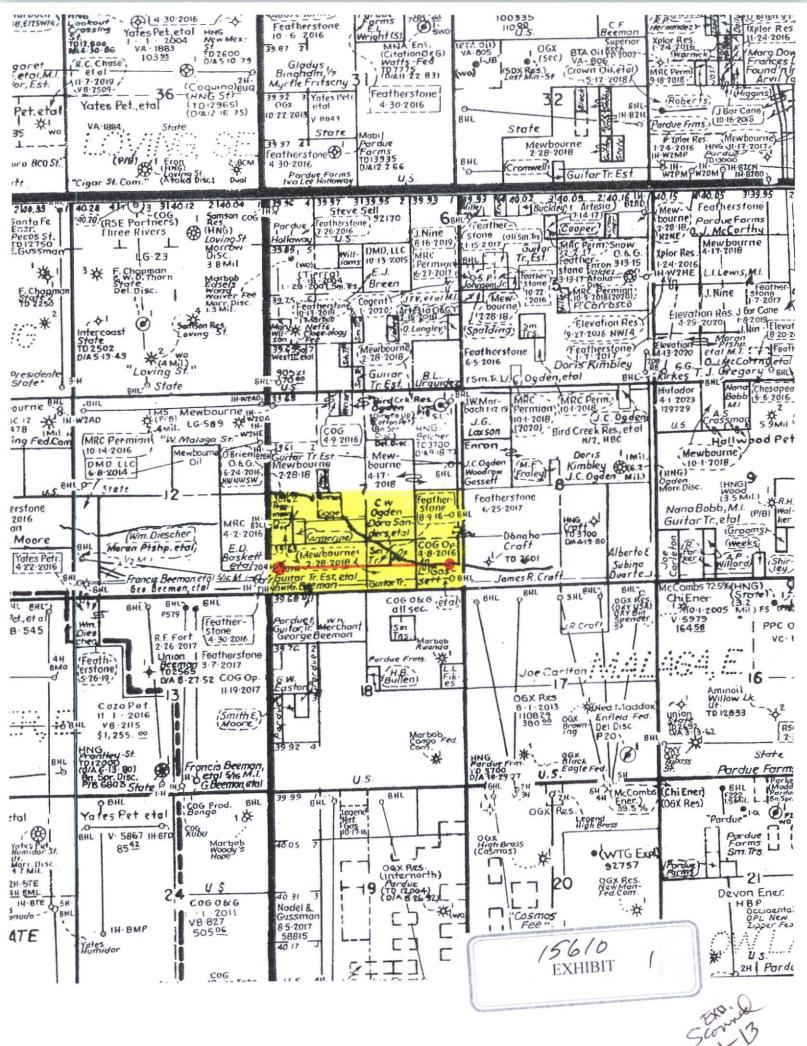

# Tract Ownership Boston "7" W2MP Fee #1H Well S/2 of Section 7, T24S, R28E Eddy County, New Mexico

**S/2 of Section 7-24S-28E:** 

Ownership:

Mewbourne Oil Company, Operator, and MRC Permian Company, et al, as Non-Operators

## Township 24 South, Range 28 East, NMPM:

Section 7: Lots 1-4, E/2 W/2 and E/2 of,

containing 638.46 acres, more or less, and comprising all of Section 7.

(Your Boston "7" Prospect)