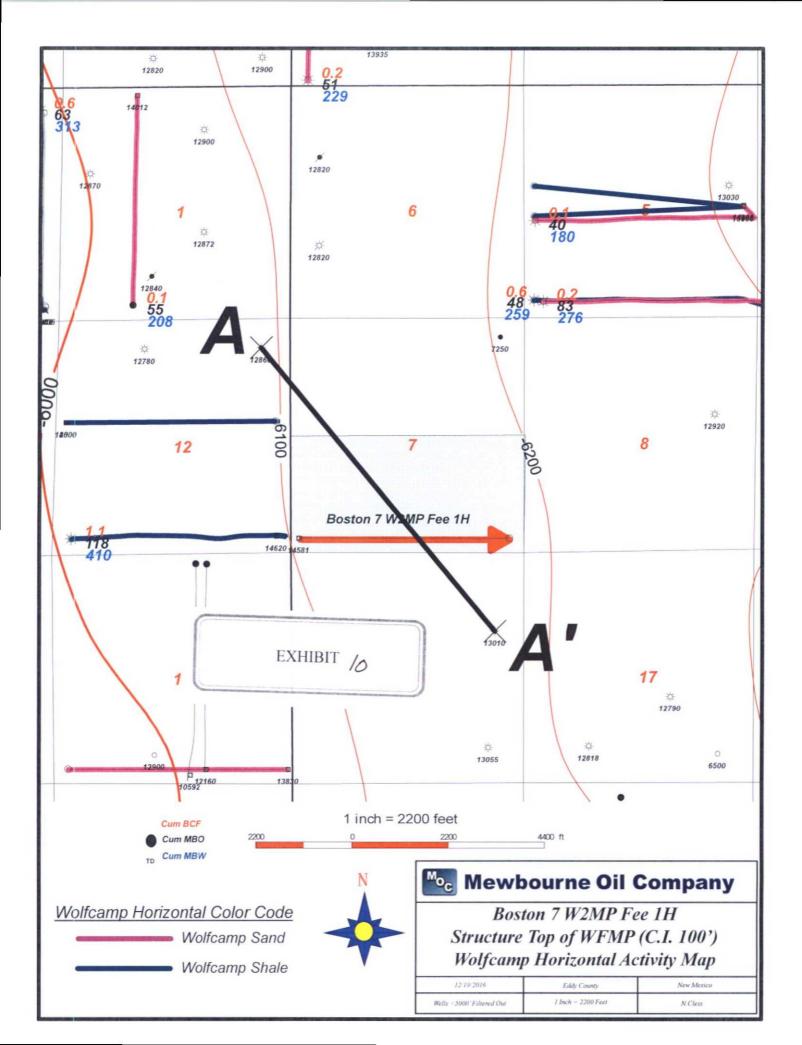

SL: 330' FSL & 185' FWL BHL: 330' FSL & 330' FWL Section 7, T24S, R28E

Dear Mr. Butz:

Mewbourne Oil Company ("Mewbourne") as Operator hereby proposes to form a 319.25 acre Working Interest Unit ("WIU") covering the above captioned south-half of Section 7 for oil and gas production. Our records indicate that you and Jessie P. Butz (your mother), as Joint Tenants, own a 3.13234% working interest in the proposed WIU. This figure is subject to an adjustment due to discrepancies in tract sizes.

In reference to the above, Mewbourne as Operator hereby proposes to drill the captioned well at its referenced surface location (SL) to its referenced bottom hole location (BHL). The proposed Boston "7" W2MP Fee #1H well will be drilled to a true vertical depth ("TVD") of approximately 10,003 feet subsurface to evaluate the Middle Wolfcamp Shale interval of the Wolfcamp formation for oil and gas production. The proposed well will have a horizontal measured depth ("MD") of approximately 14,581 feet. The S/2 of the captioned Section 7 will be dedicated to the well as the pooled oil proration unit and project area.