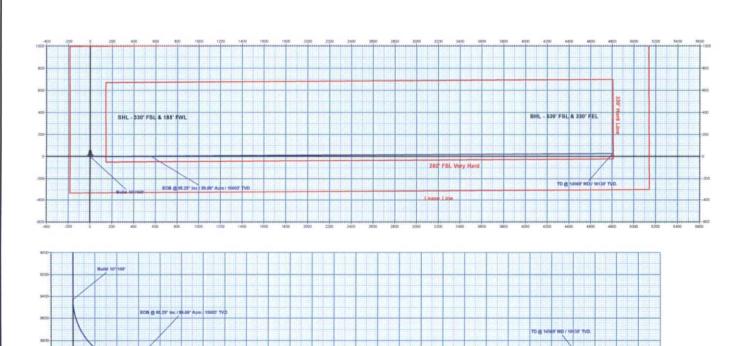

SL: 330' FSL & 185' FWL BHL: 330' FSL & 330' FWL Section 7, T24S, R28E

Dear Mr. Butz:

Mewbourne Oil Company ("Mewbourne") as Operator hereby proposes to form a 319.25 acre Working Interest Unit ("WIU") covering the above captioned south-half of Section 7 for oil and gas production. Our records indicate that you and Jessie P. Butz (your mother), as Joint Tenants, own a 3.13234% working interest in the proposed WIU. This figure is subject to an adjustment due to discrepancies in tract sizes.

In reference to the above, Mewbourne as Operator hereby proposes to drill the captioned well at its referenced surface location (SL) to its referenced bottom hole location (BHL). The proposed Boston "7" W2MP Fee #1H well will be drilled to a true vertical depth ("TVD") of approximately 10,003 feet subsurface to evaluate the Middle Wolfcamp Shale interval of the Wolfcamp formation for oil and gas production. The proposed well will have a horizontal measured depth ("MD") of approximately 14,581 feet. The S/2 of the captioned Section 7 will be dedicated to the well as the pooled oil proration unit and project area.