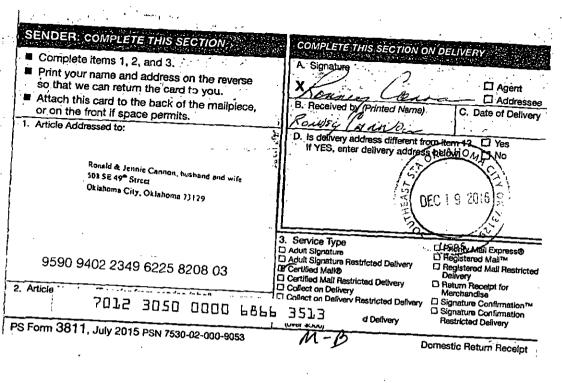

Ronald and Jennie Cannon, husband and wife

1 44813% \*

Total:

100.00000%

Total Interest being force pooled: 6.12505%

EXHIBIT 1

<sup>\*</sup> Denotes an interest that is being force pooled.

### Ronald and Jennie Cannon, husband and wife:

6-18-2015: Sent a lease offer via certified mail. Our lease offer letter was returned undeliverable.
8-8-2016: Sent a well proposal letter via certified mail. This letter also described the mineral owners' option to participate in the drilling of the subject well. We enclosed a copy of our AFE and a summary of our proposed overhead rates.