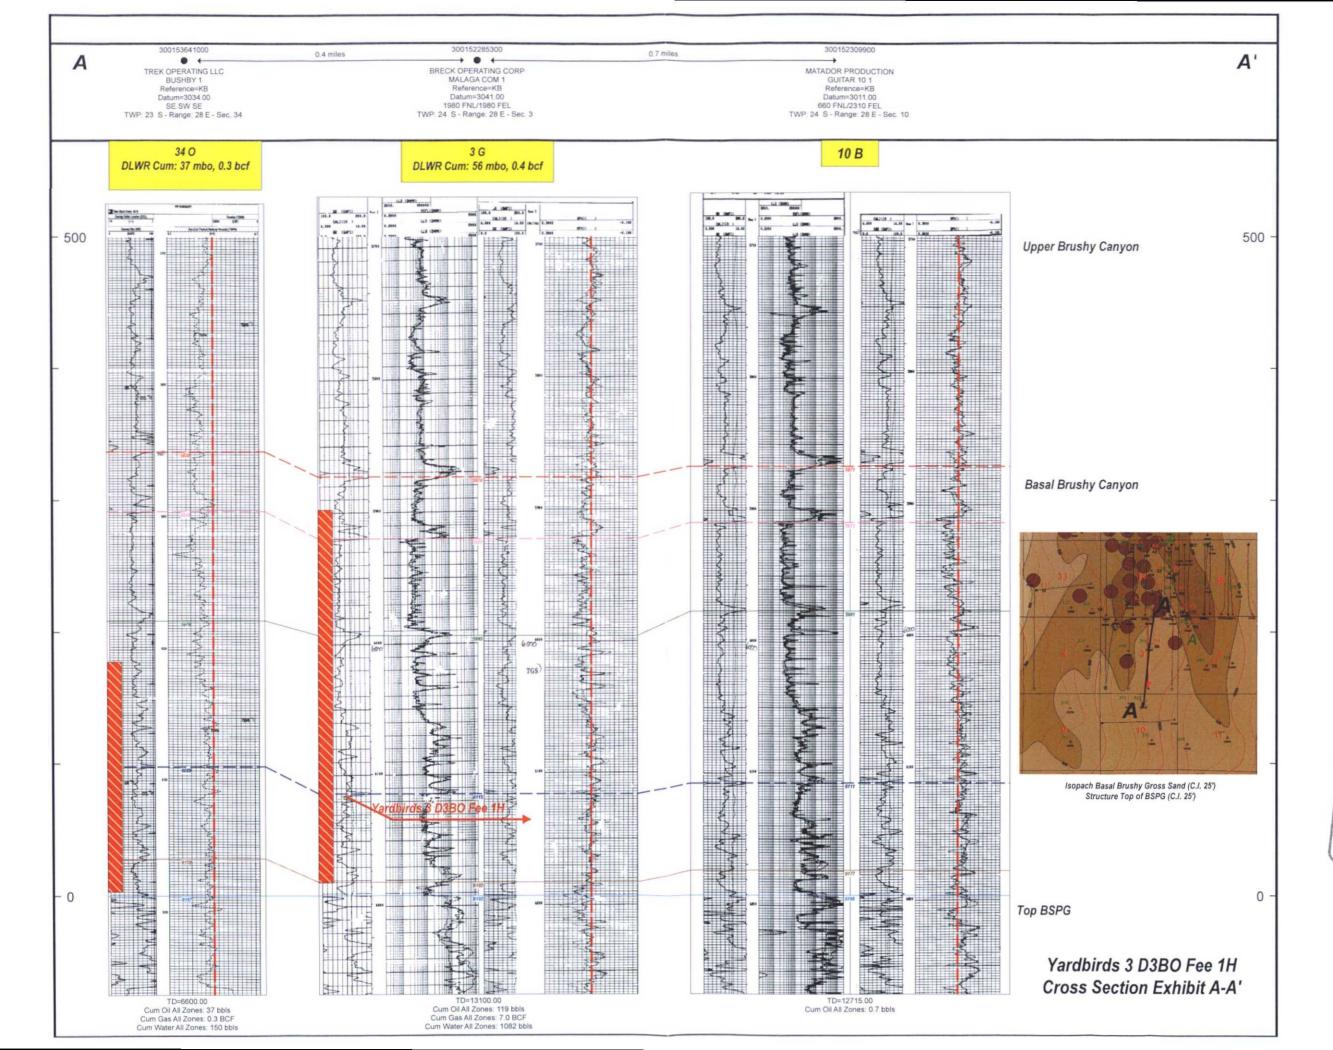

## <u>Tract Ownership</u> Yardbirds 3 D3BO Fee #1H Well

W/2E/2 Section 3-24S-28E Eddy County, New Mexico