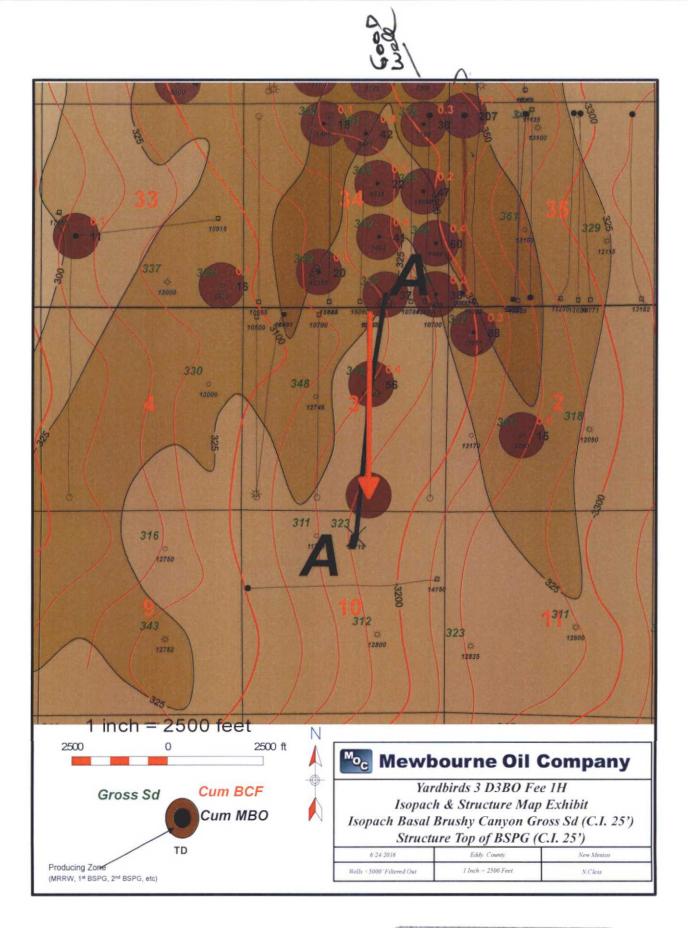

## <u>Tract Ownership</u> Yardbirds 3 D3BO Fee #1H Well

W/2E/2 Section 3-24S-28E Eddy County, New Mexico

## <u>W/2E/2 of Section 3-24S-28E:</u>

Leasehold Ownership:

| Mewbourne Oil Company, Operator, a<br>Elevation Resources, et al, Non-Operator<br>Under that certain Joint Operating Age<br>Dated October 1, 2014 | ors                    |
|---------------------------------------------------------------------------------------------------------------------------------------------------|------------------------|
| J.M. Turney and husband, Steve Turne                                                                                                              | y 0.51464% *           |
| Estate of John P. Bates, Deceased and A                                                                                                           | nn L. Bates 1.31281% * |
| Facowie Energy, a Sole Proprietorship<br>E. Bradford Mantz                                                                                        | of <u>1.31281%</u> *   |
| Total:                                                                                                                                            | 100.00000%             |
| Total Interest being force poole                                                                                                                  | ed: 3.14026%           |
| * Denotes an interest that is being force p                                                                                                       | boled.                 |