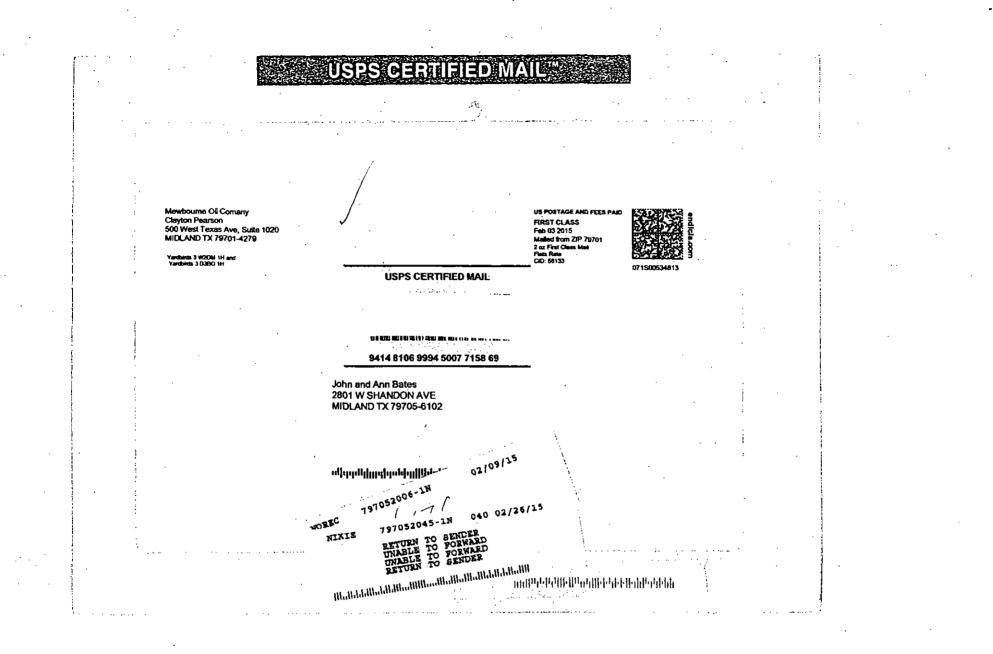

#### Summary of Communications

٠,

Yardbirds "3" D3BO Fee #1H Well W/2E/2 Section 3-24S-28E Eddy County, New Mexico

J.M. Turney and Husband, Steve Turney:

- 2-3-2015: Mailed well proposal and AFE via certified mail. Never received the AFE's or a response. Sent 2 letters to different addresses- one sent to the attention of Jennifer Turney and one to the attention of Steve Turney.
- 2) Unable to locate proof of delivery on well proposals.