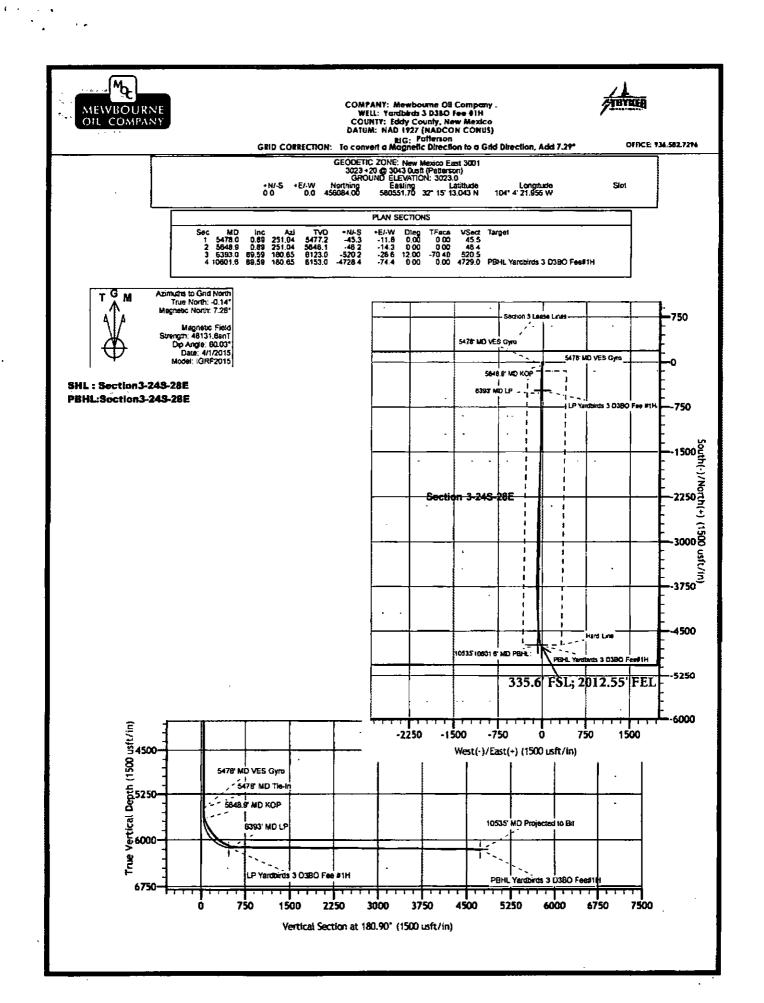

## <u>Tract Ownership</u> Yardbirds 3 D3BO Fee #1H Well

W/2E/2 Section 3-24S-28E Eddy County, New Mexico