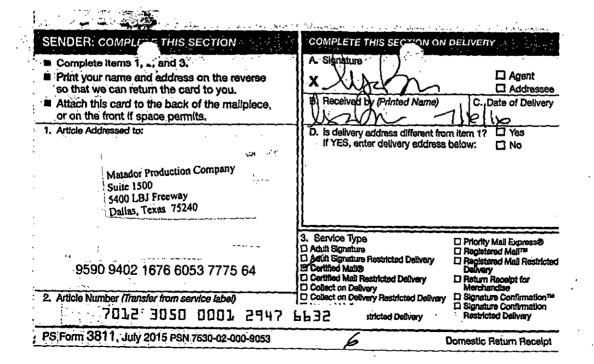

#### Summary of Communications

٠,

Yardbirds "3" D3BO Fee #1H Well W/2E/2 Section 3-24S-28E Eddy County, New Mexico

J.M. Turney and Husband, Steve Turney:

- 2-3-2015: Mailed well proposal and AFE via certified mail. Never received the AFE's or a response. Sent 2 letters to different addresses- one sent to the attention of Jennifer Turney and one to the attention of Steve Turney.
- 2) Unable to locate proof of delivery on well proposals.