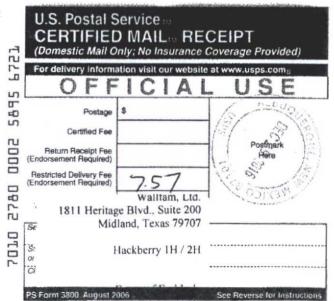

# CIMAREX APPLICATION NOTICE Hackberry 26 Federal Com 1 H MAILED: DECEMBER 29, 2016

| PARTIES                                | CERTIFIED RECEIPT No.    |  |  |
|----------------------------------------|--------------------------|--|--|
| Pooled Parties                         |                          |  |  |
| Shackelford Oil Company                | 7010-2780-0002-5895-6790 |  |  |
| Attn: Don Shackelford                  | January 9, 2017          |  |  |
| 203 W. Wall St., Ste. 200              |                          |  |  |
| Midland, Texas 79701                   |                          |  |  |
| Devon Energy                           | 7010-2780-0002-5895-6776 |  |  |
| Attn: Meg Muhlinghause                 | January 9, 2017          |  |  |
| 333 West Sheridan Avenue               |                          |  |  |
| Oklahoma City, Oklahoma 73102-8260     |                          |  |  |
| McBride Oil & Gas Corporation          | 7010-2780-0002-5895-6738 |  |  |
| P.O. Box 1515                          | January 9, 2017          |  |  |
| Roswell, New Mexico 88202              |                          |  |  |
| Offsets                                |                          |  |  |
| Yates Petroleum                        | 7010-2780-0002-5895-6769 |  |  |
| 105 S. 4 <sup>th</sup> St.             | January 9, 2017          |  |  |
| Artesia, NM 88210                      |                          |  |  |
| Mobil Production TX and NM Inc.        | 7010-2780-0002-5895-6752 |  |  |
| 9193 S. Jamaica St.                    | January 9, 2017          |  |  |
| PO Box 6501                            |                          |  |  |
| Englewood, CO 80155                    |                          |  |  |
| Southwest Royalties (Clayton Williams) | 7010-2780-0002-5895-6745 |  |  |
| 6 Desta Drive Suite 1100               |                          |  |  |
| Midland, Texas 79705                   |                          |  |  |
| Shackelford Oil Co.                    | 7010-2780-0002-5895-6707 |  |  |
| 203 W. Wall St., Ste. 200              | January 9, 2017          |  |  |
| Midland, Texas 79701                   |                          |  |  |
| Attn: Don Shackelford                  |                          |  |  |
| McBride Oil & Gas Corporation          | 7010-2780-0002-5895-6738 |  |  |
| P.O. Box 1515                          | January 9, 2017          |  |  |
| Roswell, New Mexico 88202              |                          |  |  |
| Wallfam, Ltd.                          | 7010-2780-0002-5895-6721 |  |  |
| 1811 Heritage Blvd., Suite 200         | January 12, 2017         |  |  |
| Midland, Texas 79707                   |                          |  |  |
| Estate of Earl Lyle                    | 7010-2780-0002-5895-6783 |  |  |
| 6700 E Cedar Ave. A                    | Return - No such name    |  |  |
| Denver, CO 80222                       | January 10, 2017         |  |  |