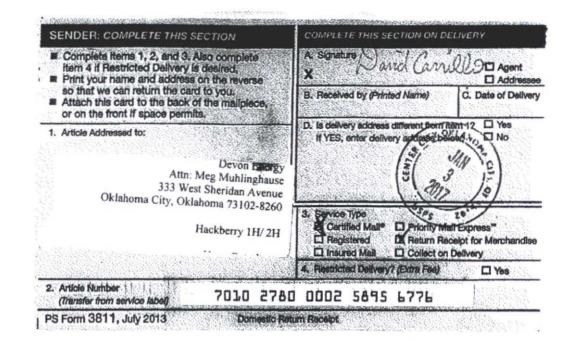

# CIMAREX APPLICATION NOTICE Hackberry 26 Federal Com 1 H MAILED: DECEMBER 29, 2016

| PARTIES                                | CERTIFIED RECEIPT No.    |  |  |
|----------------------------------------|--------------------------|--|--|
| Pooled Parties                         |                          |  |  |
| Shackelford Oil Company                | 7010-2780-0002-5895-6790 |  |  |
| Attn: Don Shackelford                  | January 9, 2017          |  |  |
| 203 W. Wall St., Ste. 200              |                          |  |  |
| Midland, Texas 79701                   |                          |  |  |
| Devon Energy                           | 7010-2780-0002-5895-6776 |  |  |
| Attn: Meg Muhlinghause                 | January 9, 2017          |  |  |
| 333 West Sheridan Avenue               |                          |  |  |
| Oklahoma City, Oklahoma 73102-8260     |                          |  |  |
| McBride Oil & Gas Corporation          | 7010-2780-0002-5895-6738 |  |  |
| P.O. Box 1515                          | January 9, 2017          |  |  |
| Roswell, New Mexico 88202              |                          |  |  |
| Offsets                                |                          |  |  |
| Yates Petroleum                        | 7010-2780-0002-5895-6769 |  |  |
| 105 S. 4 <sup>th</sup> St.             | January 9, 2017          |  |  |
| Artesia, NM 88210                      |                          |  |  |
| Mobil Production TX and NM Inc.        | 7010-2780-0002-5895-6752 |  |  |
| 9193 S. Jamaica St.                    | January 9, 2017          |  |  |
| PO Box 6501                            |                          |  |  |
| Englewood, CO 80155                    |                          |  |  |
| Southwest Royalties (Clayton Williams) | 7010-2780-0002-5895-6745 |  |  |
| 6 Desta Drive Suite 1100               |                          |  |  |
| Midland, Texas 79705                   |                          |  |  |
| Shackelford Oil Co.                    | 7010-2780-0002-5895-6707 |  |  |
| 203 W. Wall St., Ste. 200              | January 9, 2017          |  |  |
| Midland, Texas 79701                   |                          |  |  |
| Attn: Don Shackelford                  |                          |  |  |
| McBride Oil & Gas Corporation          | 7010-2780-0002-5895-6738 |  |  |
| P.O. Box 1515                          | January 9, 2017          |  |  |
| Roswell, New Mexico 88202              |                          |  |  |
| Wallfam, Ltd.                          | 7010-2780-0002-5895-6721 |  |  |
| 1811 Heritage Blvd., Suite 200         | January 12, 2017         |  |  |
| Midland, Texas 79707                   |                          |  |  |
| Estate of Earl Lyle                    | 7010-2780-0002-5895-6783 |  |  |
| 6700 E Cedar Ave. A                    | Return - No such name    |  |  |
| Denver, CO 80222                       | January 10, 2017         |  |  |

# CIMAREX APPLICATION NOTICE Hackberry Federal Com 2 H MAILED: DECEMBER 29, 2016

| PARTIES                                | CERTIFIED RECEIPT No.    |  |  |
|----------------------------------------|--------------------------|--|--|
| Pooled Parties                         |                          |  |  |
| Shackelford Oil Company                | 7010-2780-0002-5895-6790 |  |  |
| Attn: Don Shackelford                  | January 9, 2017          |  |  |
| 203 W. Wall St., Ste. 200              |                          |  |  |
| Midland, Texas 79701                   |                          |  |  |
| Estate of Earl R. Lyle                 | 7010-2780-0002-5895-6714 |  |  |
| 6700 E Cedar Ave. A                    |                          |  |  |
| Denver, CO 80222                       |                          |  |  |
| Devon Energy                           | 7010-2780-0002-5895-6776 |  |  |
| Attn: Meg Muhlinghause                 | January 9, 2017          |  |  |
| 333 West Sheridan Avenue               |                          |  |  |
| Oklahoma City, Oklahoma 73102-8260     |                          |  |  |
| Offsets                                |                          |  |  |
| Yates Petroleum                        | 7010-2780-0002-5895-6769 |  |  |
| 105 S. 4 <sup>th</sup> St.             | January 9, 2017          |  |  |
| Artesia, NM 88210                      |                          |  |  |
| Mobil Production TX and NM Inc.        | 7010-2780-0002-5895-6752 |  |  |
| 9193 S. Jamaica St.                    | January 9, 2017          |  |  |
| PO Box 6501                            |                          |  |  |
| Englewood, CO 80155                    |                          |  |  |
| Southwest Royalties (Clayton Williams) | 7010-2780-0002-5895-6745 |  |  |
| 6 Desta Drive Suite 1100               |                          |  |  |
| Midland, Texas 79705                   |                          |  |  |
| Shackelford Oil Co.                    | 7010-2780-0002-5895-6707 |  |  |
| 203 W. Wall St., Ste. 200              | January 9, 2017          |  |  |
| Midland, Texas 79701                   |                          |  |  |
| Attn: Don Shackelford                  |                          |  |  |
| McBride Oil & Gas Corporation          | 7010-2780-0002-5895-6738 |  |  |
| P.O. Box 1515                          | January 12, 2017         |  |  |
| Roswell, New Mexico 88202              |                          |  |  |
| Wallfam, Ltd.                          | 7010-2780-0002-5895-6721 |  |  |
| 1811 Heritage Blvd., Suite 200         | January 9, 2017          |  |  |
| Midland, Texas 79707                   |                          |  |  |
| Estate of Earl Lyle                    | 7010-2780-0002-5895-6783 |  |  |
| 6700 E Cedar Ave. A                    | Return - No such name    |  |  |
| Denver, CO 80222                       | January 10, 2017         |  |  |