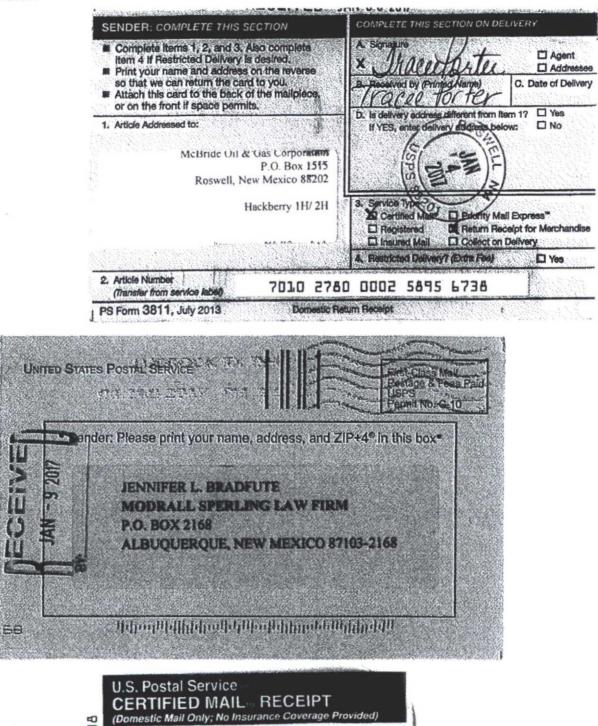

# CIMAREX APPLICATION NOTICE Hackberry 26 Federal Com 1 H MAILED: DECEMBER 29, 2016

| PARTIES                                | CERTIFIED RECEIPT No.    |  |  |
|----------------------------------------|--------------------------|--|--|
| Pooled Parties                         |                          |  |  |
| Shackelford Oil Company                | 7010-2780-0002-5895-6790 |  |  |
| Attn: Don Shackelford                  | January 9, 2017          |  |  |
| 203 W. Wall St., Ste. 200              |                          |  |  |
| Midland, Texas 79701                   |                          |  |  |
| Devon Energy                           | 7010-2780-0002-5895-6776 |  |  |
| Attn: Meg Muhlinghause                 | January 9, 2017          |  |  |
| 333 West Sheridan Avenue               |                          |  |  |
| Oklahoma City, Oklahoma 73102-8260     |                          |  |  |
| McBride Oil & Gas Corporation          | 7010-2780-0002-5895-6738 |  |  |
| P.O. Box 1515                          | January 9, 2017          |  |  |
| Roswell, New Mexico 88202              |                          |  |  |
| Offsets                                |                          |  |  |
| Yates Petroleum                        | 7010-2780-0002-5895-6769 |  |  |
| 105 S. 4 <sup>th</sup> St.             | January 9, 2017          |  |  |
| Artesia, NM 88210                      |                          |  |  |
| Mobil Production TX and NM Inc.        | 7010-2780-0002-5895-6752 |  |  |
| 9193 S. Jamaica St.                    | January 9, 2017          |  |  |
| PO Box 6501                            |                          |  |  |
| Englewood, CO 80155                    |                          |  |  |
| Southwest Royalties (Clayton Williams) | 7010-2780-0002-5895-6745 |  |  |
| 6 Desta Drive Suite 1100               |                          |  |  |
| Midland, Texas 79705                   |                          |  |  |
| Shackelford Oil Co.                    | 7010-2780-0002-5895-6707 |  |  |
| 203 W. Wall St., Ste. 200              | January 9, 2017          |  |  |
| Midland, Texas 79701                   |                          |  |  |
| Attn: Don Shackelford                  |                          |  |  |
| McBride Oil & Gas Corporation          | 7010-2780-0002-5895-6738 |  |  |
| P.O. Box 1515                          | January 9, 2017          |  |  |
| Roswell, New Mexico 88202              |                          |  |  |
| Wallfam, Ltd.                          | 7010-2780-0002-5895-6721 |  |  |
| 1811 Heritage Blvd., Suite 200         | January 12, 2017         |  |  |
| Midland, Texas 79707                   |                          |  |  |
| Estate of Earl Lyle                    | 7010-2780-0002-5895-6783 |  |  |
| 6700 E Cedar Ave. A                    | Return - No such name    |  |  |
| Denver, CO 80222                       | January 10, 2017         |  |  |