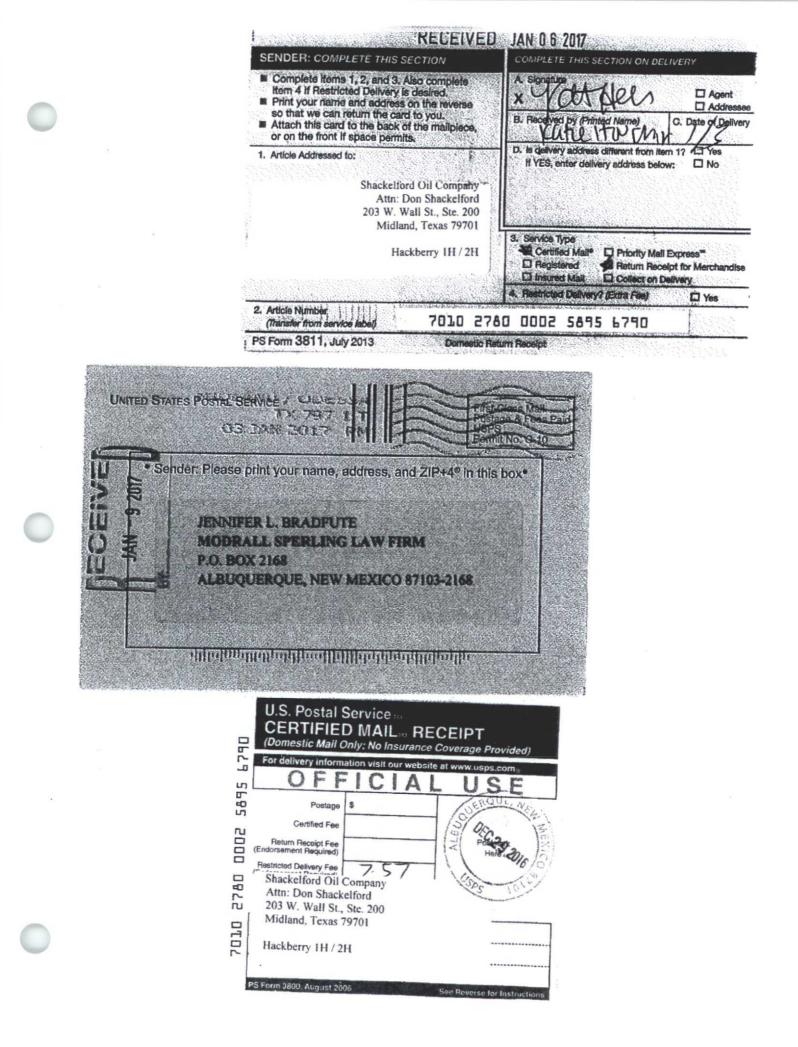

# CIMAREX APPLICATION NOTICE Hackberry 26 Federal Com 1 H MAILED: DECEMBER 29, 2016

| PARTIES                                | CERTIFIED RECEIPT No.    |  |  |
|----------------------------------------|--------------------------|--|--|
| Pooled Parties                         |                          |  |  |
| Shackelford Oil Company                | 7010-2780-0002-5895-6790 |  |  |
| Attn: Don Shackelford                  | January 9, 2017          |  |  |
| 203 W. Wall St., Ste. 200              |                          |  |  |
| Midland, Texas 79701                   |                          |  |  |
| Devon Energy                           | 7010-2780-0002-5895-6776 |  |  |
| Attn: Meg Muhlinghause                 | January 9, 2017          |  |  |
| 333 West Sheridan Avenue               |                          |  |  |
| Oklahoma City, Oklahoma 73102-8260     |                          |  |  |
| McBride Oil & Gas Corporation          | 7010-2780-0002-5895-6738 |  |  |
| P.O. Box 1515                          | January 9, 2017          |  |  |
| Roswell, New Mexico 88202              |                          |  |  |
| Offsets                                |                          |  |  |
| Yates Petroleum                        | 7010-2780-0002-5895-6769 |  |  |
| 105 S. 4 <sup>th</sup> St.             | January 9, 2017          |  |  |
| Artesia, NM 88210                      |                          |  |  |
| Mobil Production TX and NM Inc.        | 7010-2780-0002-5895-6752 |  |  |
| 9193 S. Jamaica St.                    | January 9, 2017          |  |  |
| PO Box 6501                            |                          |  |  |
| Englewood, CO 80155                    |                          |  |  |
| Southwest Royalties (Clayton Williams) | 7010-2780-0002-5895-6745 |  |  |
| 6 Desta Drive Suite 1100               |                          |  |  |
| Midland, Texas 79705                   |                          |  |  |
| Shackelford Oil Co.                    | 7010-2780-0002-5895-6707 |  |  |
| 203 W. Wall St., Ste. 200              | January 9, 2017          |  |  |
| Midland, Texas 79701                   |                          |  |  |
| Attn: Don Shackelford                  |                          |  |  |
| McBride Oil & Gas Corporation          | 7010-2780-0002-5895-6738 |  |  |
| P.O. Box 1515                          | January 9, 2017          |  |  |
| Roswell, New Mexico 88202              |                          |  |  |
| Wallfam, Ltd.                          | 7010-2780-0002-5895-6721 |  |  |
| 1811 Heritage Blvd., Suite 200         | January 12, 2017         |  |  |
| Midland, Texas 79707                   |                          |  |  |
| Estate of Earl Lyle                    | 7010-2780-0002-5895-6783 |  |  |
| 6700 E Cedar Ave. A                    | Return - No such name    |  |  |
| Denver, CO 80222                       | January 10, 2017         |  |  |