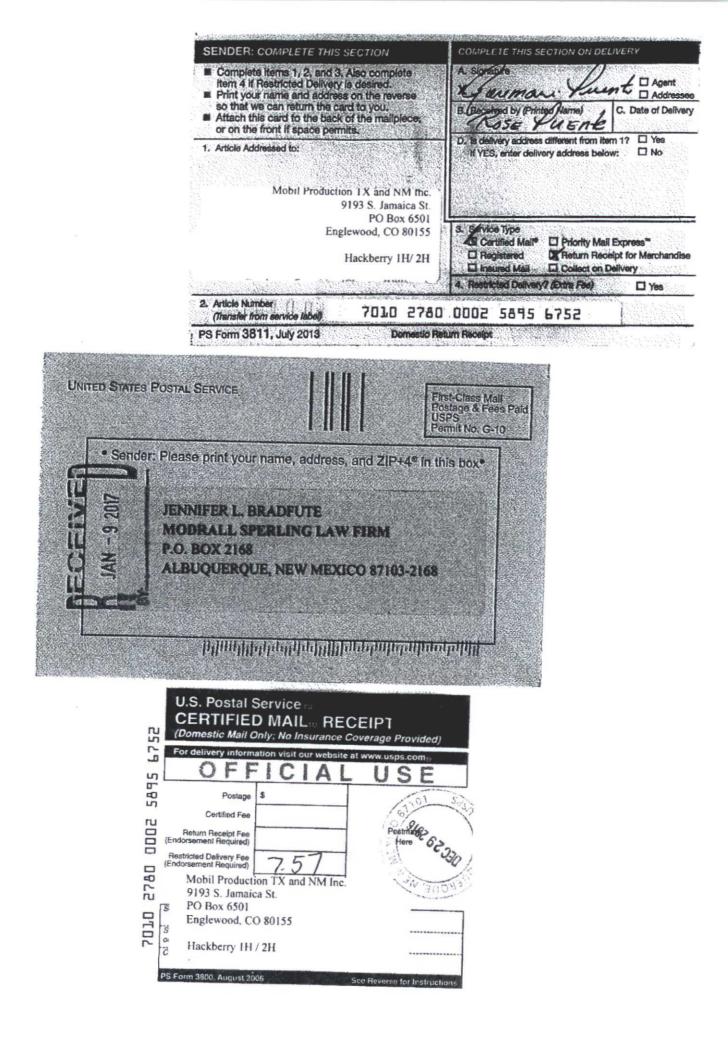

# CIMAREX APPLICATION NOTICE Hackberry 26 Federal Com 1 H MAILED: DECEMBER 29, 2016

| PARTIES                                | CERTIFIED RECEIPT No.    |  |  |
|----------------------------------------|--------------------------|--|--|
| Pooled Parties                         |                          |  |  |
| Shackelford Oil Company                | 7010-2780-0002-5895-6790 |  |  |
| Attn: Don Shackelford                  | January 9, 2017          |  |  |
| 203 W. Wall St., Ste. 200              |                          |  |  |
| Midland, Texas 79701                   |                          |  |  |
| Devon Energy                           | 7010-2780-0002-5895-6776 |  |  |
| Attn: Meg Muhlinghause                 | January 9, 2017          |  |  |
| 333 West Sheridan Avenue               |                          |  |  |
| Oklahoma City, Oklahoma 73102-8260     |                          |  |  |
| McBride Oil & Gas Corporation          | 7010-2780-0002-5895-6738 |  |  |
| P.O. Box 1515                          | January 9, 2017          |  |  |
| Roswell, New Mexico 88202              |                          |  |  |
| Offsets                                |                          |  |  |
| Yates Petroleum                        | 7010-2780-0002-5895-6769 |  |  |
| 105 S. 4 <sup>th</sup> St.             | January 9, 2017          |  |  |
| Artesia, NM 88210                      |                          |  |  |
| Mobil Production TX and NM Inc.        | 7010-2780-0002-5895-6752 |  |  |
| 9193 S. Jamaica St.                    | January 9, 2017          |  |  |
| PO Box 6501                            |                          |  |  |
| Englewood, CO 80155                    |                          |  |  |
| Southwest Royalties (Clayton Williams) | 7010-2780-0002-5895-6745 |  |  |
| 6 Desta Drive Suite 1100               |                          |  |  |
| Midland, Texas 79705                   |                          |  |  |
| Shackelford Oil Co.                    | 7010-2780-0002-5895-6707 |  |  |
| 203 W. Wall St., Ste. 200              | January 9, 2017          |  |  |
| Midland, Texas 79701                   |                          |  |  |
| Attn: Don Shackelford                  |                          |  |  |
| McBride Oil & Gas Corporation          | 7010-2780-0002-5895-6738 |  |  |
| P.O. Box 1515                          | January 9, 2017          |  |  |
| Roswell, New Mexico 88202              |                          |  |  |
| Wallfam, Ltd.                          | 7010-2780-0002-5895-6721 |  |  |
| 1811 Heritage Blvd., Suite 200         | January 12, 2017         |  |  |
| Midland, Texas 79707                   |                          |  |  |
| Estate of Earl Lyle                    | 7010-2780-0002-5895-6783 |  |  |
| 6700 E Cedar Ave. A                    | Return - No such name    |  |  |
| Denver, CO 80222                       | January 10, 2017         |  |  |