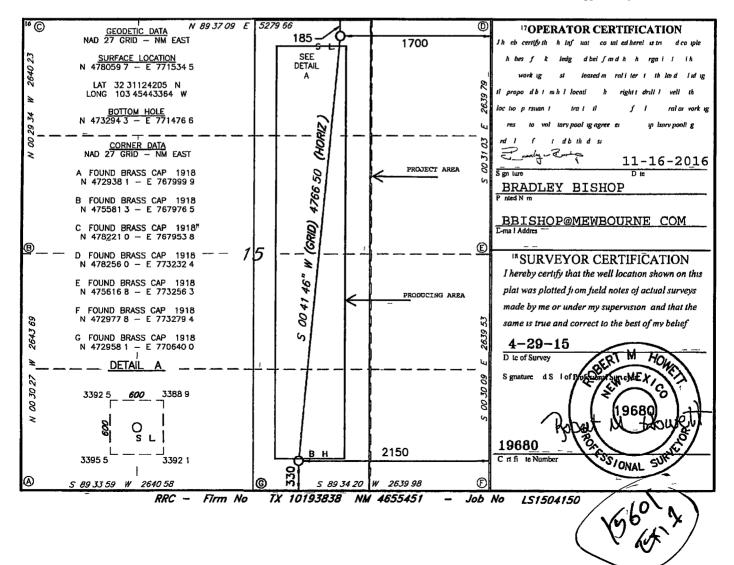

*Operator Name       *Operator Name       **Operator Name       *********************************** | 2209     ANTELOPE RIDGE WES'       "PRONGHORN 15 B3B0 FED COM       *Operator Name       MEWBOURNE OIL COMPANY       *Ourface Location       Section       Townsh p     Range       Lot Jdn     Feet from the       NORTH     17000       *********************************** | Image: Section     Sectio | 2209     ANTELOPE RIDGE WEST, BONE SP       SProperty N me       PRONGHORN 15 B3B0 FED COM       *Operator Name       *Operator Name       *Operator Name       MEWBOURNE OIL COMPANY       *Operator Name       *********************************** |

No allowable will be assigned to this completion until all interest have been consolidated or a non standard unit has been approved by the division



## TRACT OWNERHSIP Pronghorn 15 B3BO Federal Com No 1H W/2E/2 of Section 15, Township 23 South, Range 34 East Lea County, New Mexico

## <u>W/2E/2 of Section 15</u> Bone Spring formation

2

| Mewbourne Oil Company<br>500 West Texas, Suite 1020<br>Midland, Texas 79701                                     | 31 476095% |
|-----------------------------------------------------------------------------------------------------------------|------------|
| *Black Mountain Operating, LLC<br>500 Main Street Suite 1200<br>Fort Worth, Texas 76102<br>Attn Mr Luke Mildren | 24 781619% |
| Challenger Crude Ltd<br>3525 Andrews Highway<br>Midland Texas 79703<br>Attn Mr Mike Curry                       | 12 463839% |
| SFF Production, LLC<br>P O Box 1015<br>Midland Texas 79702