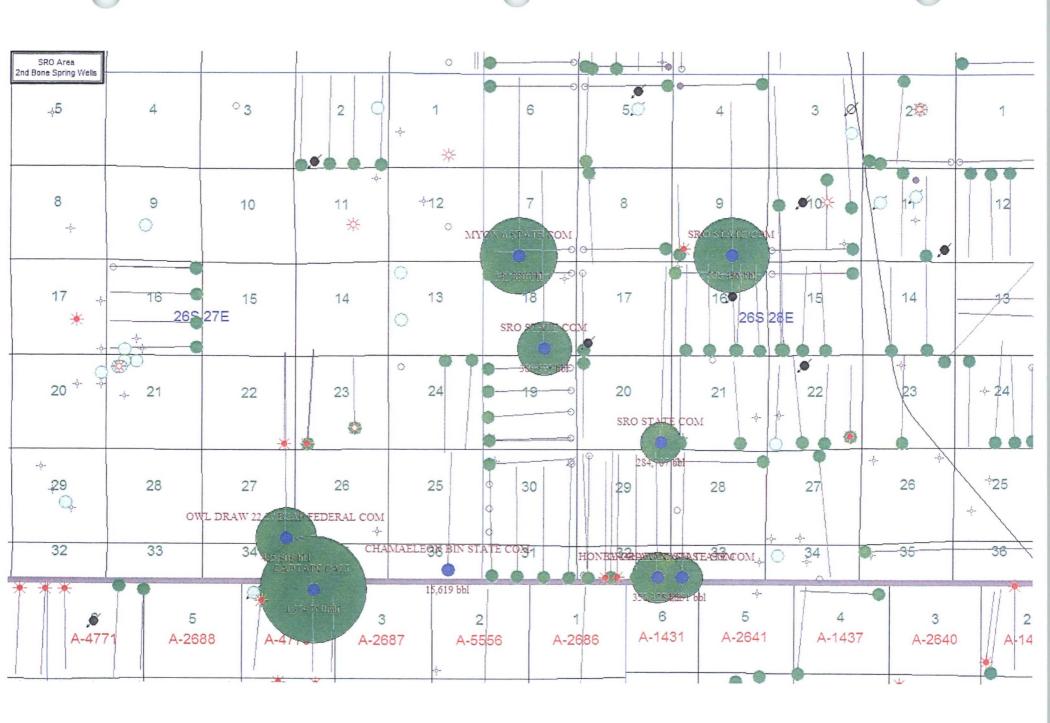

Subject SRO Unit

Attach SRO Area 2nd Bone Spring Wells bmp

Here s a bubble map of the 2<sup>nd</sup> Bone Spring wells surrounding our acreage We own the W/2 of Section 20 265 28E COG has drilled and completed two – two mile horizontals running through the W/2 of Section 17 and 20 They were both completed in March