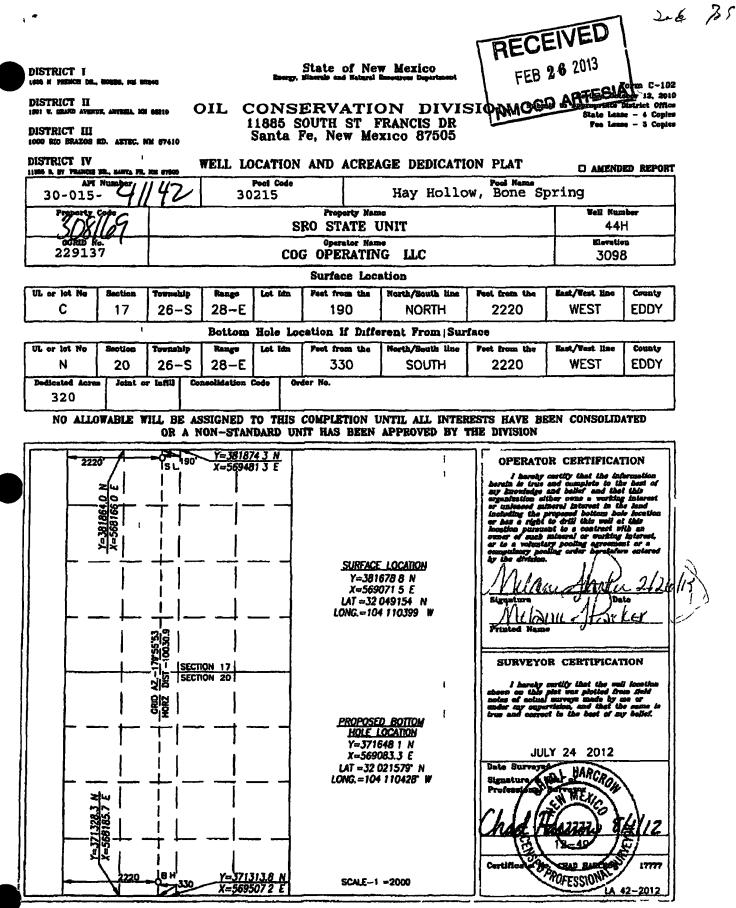

## State of New Mexico Energy, Minerals and Natural Resources Oil Conservation Division 1220 S. St Francis Dr. Santa Fe, NM 87505

Form C-101 August 1, 2011 Permit 162870

| APP      | LICATIO       | N FOR P      | ERMIT TO | DRILL                         | RE-ENTED        | R, DEEPEN | , PLUGBAG | CK, OR AD   | D A ZONE |  |
|----------|---------------|--------------|----------|-------------------------------|-----------------|-----------|-----------|-------------|----------|--|
|          |               | 1. Or<br>COC |          | 2. OGRID Number<br>229137     |                 |           |           |             |          |  |
|          |               | 0<br>N       |          | 3. API Number<br>30-015-41142 |                 |           |           |             |          |  |
| 4.       | Property Code |              |          |                               | 5. Property Nan | 0e        |           | 6. Weii No. |          |  |
|          | 308169        |              |          | SF                            | O STATE U       | NIT       | 044H      |             |          |  |
|          |               |              |          | 7. S                          | urface Loc      | ation     |           |             |          |  |
| UL - Lot | Section       | Township     | Range    | Lot Idn                       | Feet From       | N/S Line  | Feet From | E'W Line    | County   |  |
| с        | 17            | 265          | 28E      | С                             | 190             | N         | 2220      | W           | EDDY     |  |

| C                                | 17 | 205 | 28E |  | 190 | N | 220 | W | EDDI |
|----------------------------------|----|-----|-----|--|-----|---|-----|---|------|
|                                  |    |     |     |  |     |   |     |   |      |
| 8. Proposed Bottom Hole Location |    |     |     |  |     |   |     |   |      |
|                                  |    |     |     |  |     |   |     |   |      |

| UL - Lot | Section | Township | Range | Lot Idn | Feet From | N'S Line | Feet From | E.W. Line | County |
|----------|---------|----------|-------|---------|-----------|----------|-----------|-----------|--------|
| N        | 20      | 265      | 28E   | N       | 330       | S        | 2220      | W         | Eddy   |

HAY HOLLOW; BONE SPRING

9. Pool Information

30215

|                                 |               |  | Additional Well Inform           | nation                            |                            |  |
|---------------------------------|---------------|--|----------------------------------|-----------------------------------|----------------------------|--|
| 11. Work Type                   | 12. Well Type |  | 13. Cable Rotary                 | 14. Lease Type                    | 15. Ground Level Elevation |  |
| New Well                        | OIL           |  |                                  | State                             | 3098                       |  |
| 16. Multiple 17. Proposed Depth |               |  | 18. Fermation 19. Contractor     |                                   | 20. Spud Date              |  |
| N 17804                         |               |  | Bone Spring                      |                                   | 3/1/2013                   |  |
| Depth to Ground water           |               |  | Distance from nearest fresh wate | Distance to nearest surface water |                            |  |