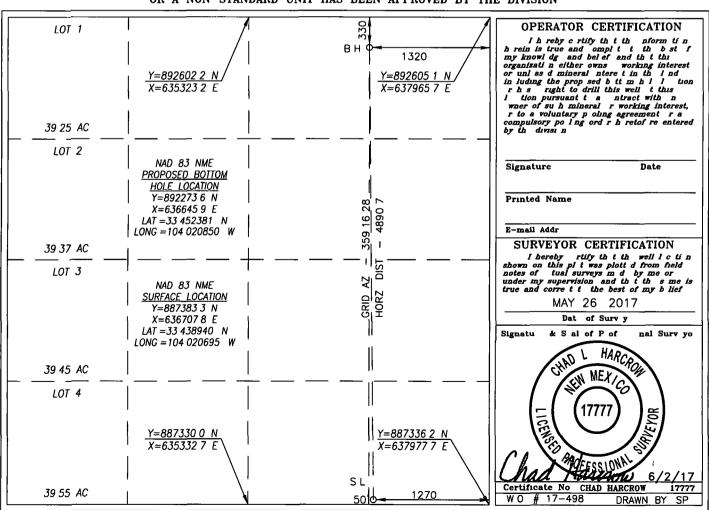

## Mike

In relation to Case No 15715 I m transmitting the C 102 for Back Nine Properties Muirfield #2H well. I had inadvertently included the C 102 for the Muirfield #1H well. rather than the #2H. in the Back Nine exhibit package, which is why I pulled Exhibit 1 from the package.

DISTRICT IV 1220 S ST FRANCIS DR SANTA FE NM 87505 Ph (505) 476 3460 Fax (505) 476 3482

□ AMENDED REPORT

|               |         |          | <u>WELL LO</u>          | CATION              | AND A    | <u>ACREAG</u> | <u>E DEDICATION DE LA PROPERTION DE LA PRO</u> | ON PLAT       |                   |        |
|---------------|---------|----------|-------------------------|---------------------|----------|---------------|--------------------------------------------------------------------------------------------------------------------------------------------------------------------------------------------------------------------------------------------------------------------------------------------------------------------------------------------------------------------------------------------------------------------------------------------------------------------------------------------------------------------------------------------------------------------------------------------------------------------------------------------------------------------------------------------------------------------------------------------------------------------------------------------------------------------------------------------------------------------------------------------------------------------------------------------------------------------------------------------------------------------------------------------------------------------------------------------------------------------------------------------------------------------------------------------------------------------------------------------------------------------------------------------------------------------------------------------------------------------------------------------------------------------------------------------------------------------------------------------------------------------------------------------------------------------------------------------------------------------------------------------------------------------------------------------------------------------------------------------------------------------------------------------------------------------------------------------------------------------------------------------------------------------------------------------------------------------------------------------------------------------------------------------------------------------------------------------------------------------------------------|---------------|-------------------|--------|
| API           | Numb    |          | Ī                       | P ol Code           |          | Pool Name     |                                                                                                                                                                                                                                                                                                                                                                                                                                                                                                                                                                                                                                                                                                                                                                                                                                                                                                                                                                                                                                                                                                                                                                                                                                                                                                                                                                                                                                                                                                                                                                                                                                                                                                                                                                                                                                                                                                                                                                                                                                                                                                                                      |               |                   | _      |
| Property Code |         |          | Property Name MUIRFIELD |                     |          |               |                                                                                                                                                                                                                                                                                                                                                                                                                                                                                                                                                                                                                                                                                                                                                                                                                                                                                                                                                                                                                                                                                                                                                                                                                                                                                                                                                                                                                                                                                                                                                                                                                                                                                                                                                                                                                                                                                                                                                                                                                                                                                                                                      |               | Well Number<br>2H |        |
| OGRID No      |         |          | HADA                    | Elevation<br>3895 4 |          |               |                                                                                                                                                                                                                                                                                                                                                                                                                                                                                                                                                                                                                                                                                                                                                                                                                                                                                                                                                                                                                                                                                                                                                                                                                                                                                                                                                                                                                                                                                                                                                                                                                                                                                                                                                                                                                                                                                                                                                                                                                                                                                                                                      |               |                   |        |
|               |         |          |                         |                     | Surfac   | e Locat       | ion                                                                                                                                                                                                                                                                                                                                                                                                                                                                                                                                                                                                                                                                                                                                                                                                                                                                                                                                                                                                                                                                                                                                                                                                                                                                                                                                                                                                                                                                                                                                                                                                                                                                                                                                                                                                                                                                                                                                                                                                                                                                                                                                  |               |                   |        |
| UL or lot No  | Section | Township | Range                   | Lot Idn             | Feet fro | m the         | North/South line                                                                                                                                                                                                                                                                                                                                                                                                                                                                                                                                                                                                                                                                                                                                                                                                                                                                                                                                                                                                                                                                                                                                                                                                                                                                                                                                                                                                                                                                                                                                                                                                                                                                                                                                                                                                                                                                                                                                                                                                                                                                                                                     | Feet from the | East/West line    | County |
| Р             | 18      | 10-S     | 29-E                    |                     | 50       |               | SOUTH                                                                                                                                                                                                                                                                                                                                                                                                                                                                                                                                                                                                                                                                                                                                                                                                                                                                                                                                                                                                                                                                                                                                                                                                                                                                                                                                                                                                                                                                                                                                                                                                                                                                                                                                                                                                                                                                                                                                                                                                                                                                                                                                | 1270          | EAST              | CHAVES |

| Bottom Hole Location If Different From Surface                    |         |          |       |         |               |                  |               |                |        |  |  |  |  |
|-------------------------------------------------------------------|---------|----------|-------|---------|---------------|------------------|---------------|----------------|--------|--|--|--|--|
| UL or lot No                                                      | Section | Township | Range | Lot Idn | Feet from the | North/South line | Feet from the | East/West line | County |  |  |  |  |
| В                                                                 | 18      | 10-S     | 29-E  |         | 330           | NORTH            | 1320          | EAST           | CHAVES |  |  |  |  |
| Reducted Agree   Joint or Intill   Consolidation Code   Order No. |         |          |       |         |               |                  |               |                |        |  |  |  |  |

Dedicated Acres Joint or Infill Consolidation Code Order No

## NO ALLOWABLE WILL BE ASSIGNED TO THIS COMPLETION UNTIL ALL INTERESTS HAVE BEEN CONSOLIDATED OR A NON-STANDARD UNIT HAS BEEN APPROVED BY THE DIVISION