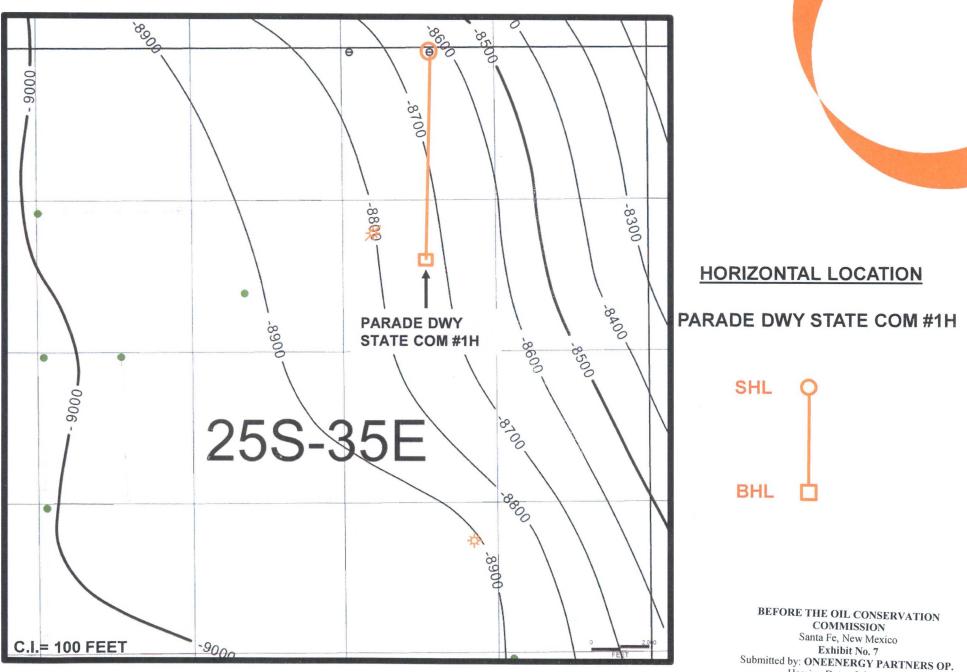

rt Tustin, CA 92782 Mildred Guinn Anderson 194 E. Las Arcos Green Valley, AZ 85614-435 SEE NOTE 6

Roxie Myrtle Sims Tarrant County, TX SEE NOTE 6

Uta Jane Findley Harris County, TX SEE NOTE 6

Reed Craig Collier Tarrant County, TX SEE NOTE 6

Miller Family Mineral Interest, LLC 2100 Bellerive Drive Richland, WA 99352

Sandi Miller 1015 Fern Drive Roswell, NM 88203

V. Nell Jones 121 Sunland Drive Clovis, NM 88101

Enduro Operating, LLC 777 Main StreetSuite 800 Ft. Worth, TX 76102

Richard Wilson 3248 Budleigh Drive Hacienda Heights: CA 91745

Roy Privott P.O. Box 189 Jal, NM 88252

H-D Mineral Properties P.O. Box 3061 Midland, TX 79702 P.H. Golden 616 Solano Drive, S.E. Albuquerque, NM 87108





















. .

















.







. ,

## TOP OF WOLFCAMP SUBSEA STRUCTURE MAP



Hearing Date: July 6, 2017



Submitted by: **ONEENERGY PARTNERS OP.** Hearing Date: July 6, 2017



BEFORE THE OIL CONSERVATION COMMISSION Santa Fe, New Mexico Exhibit No. 9 Submitted by: ONEENERGY PARTNERS OP. Hearing Date: July 6, 2017