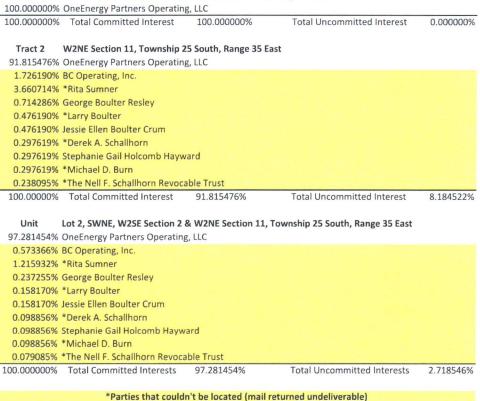

#### Tract 1 Lot 2, SWNE, W2SE Section 2, Township 25 South, Range 35 East

.

Uncommitted Interest

BEFORE THE OIL CONSERVATION COMMISSION Santa Fe, New Mexico Exhibit No. 3 Submitted by: ONEENERGY PARTNERS OP. Hearing Date: July 6, 2017