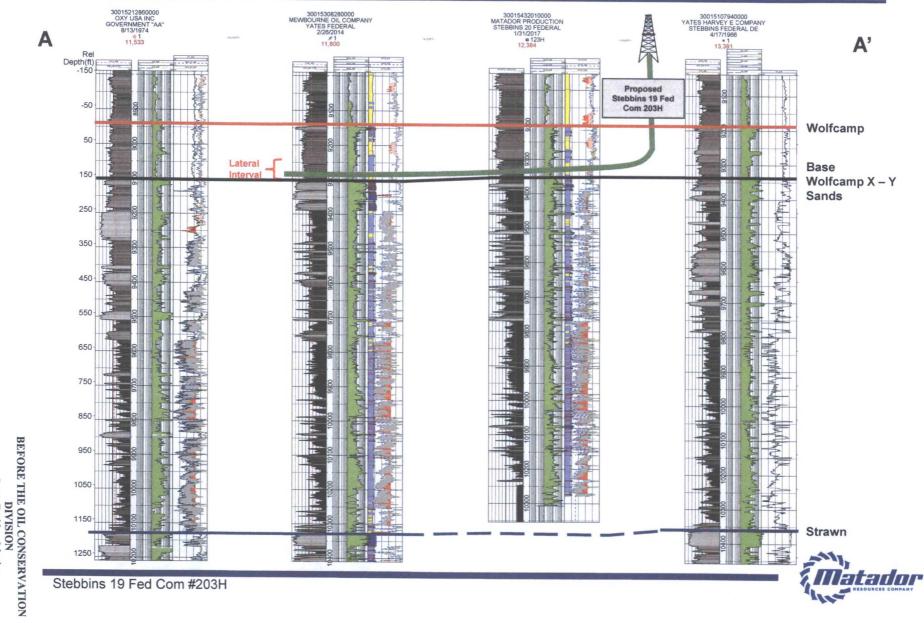

## Burton Flat: Wolfcamp, East (Gas) (Pool Code: 73480) Stratigraphic Cross Section A - A'

DIVISION Santa Fe, New Mexico Exhibit No. 9 Submitted by:MATADOR PROD. CO Hearing Date: July 20, 2017