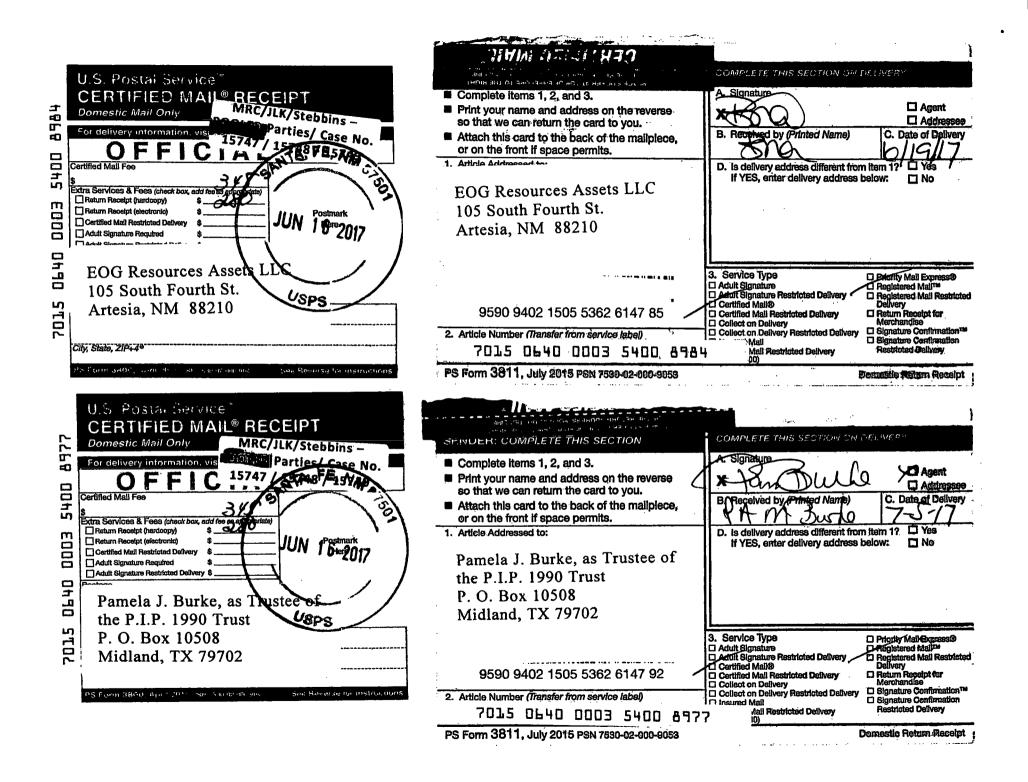

BEFORE THE OIL CONSERVATION DIVISION Santa Fe, New Mexico Exhibit No. 3 Submitted by: MATADOR PROD. CO. Hearing Date: July 20, 2017

Stebbins 19 Fed Com #203H

Wendell Terry Welch P. O. Box 8428 Nikiski, AK 99635 Sharbro Energy LLC 105 4th Street Artesia, NM 88210

EOG Resources Assets LLC 105 South Fourth St. Artesia, NM 88210

Pamela J. Burke, as Trustee of the Claire Ann Iverson Revocable Living Trust UTA dated November 22, 2005 P. O. Box 10508 Midland, TX 79702