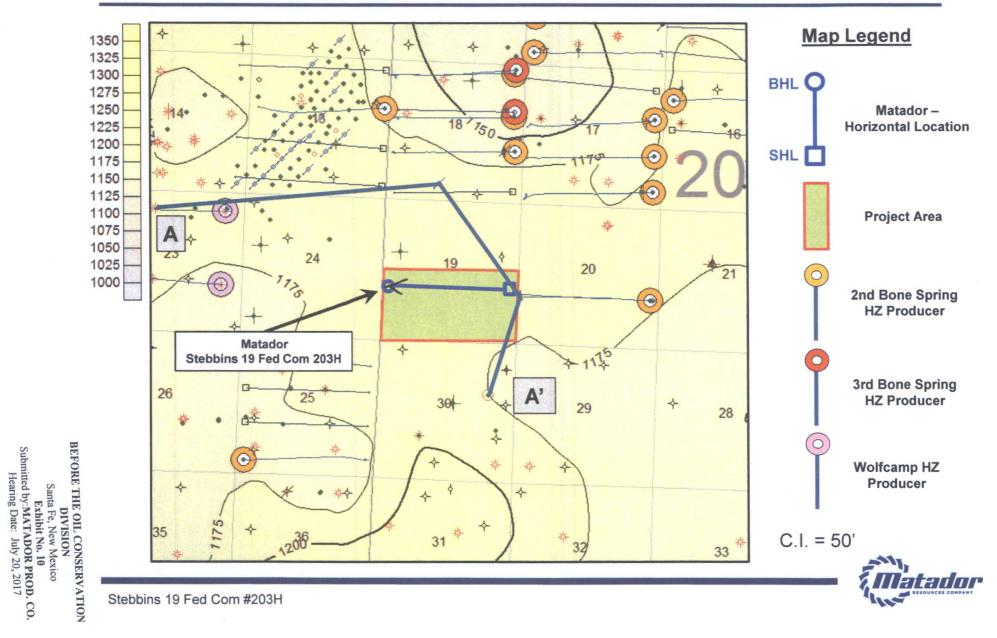

### Burton Flat: Wolfcamp, East (Gas) (Pool Code: 73480) Gross Thickness Isopach Map (Top Wolfcamp - Strawn)