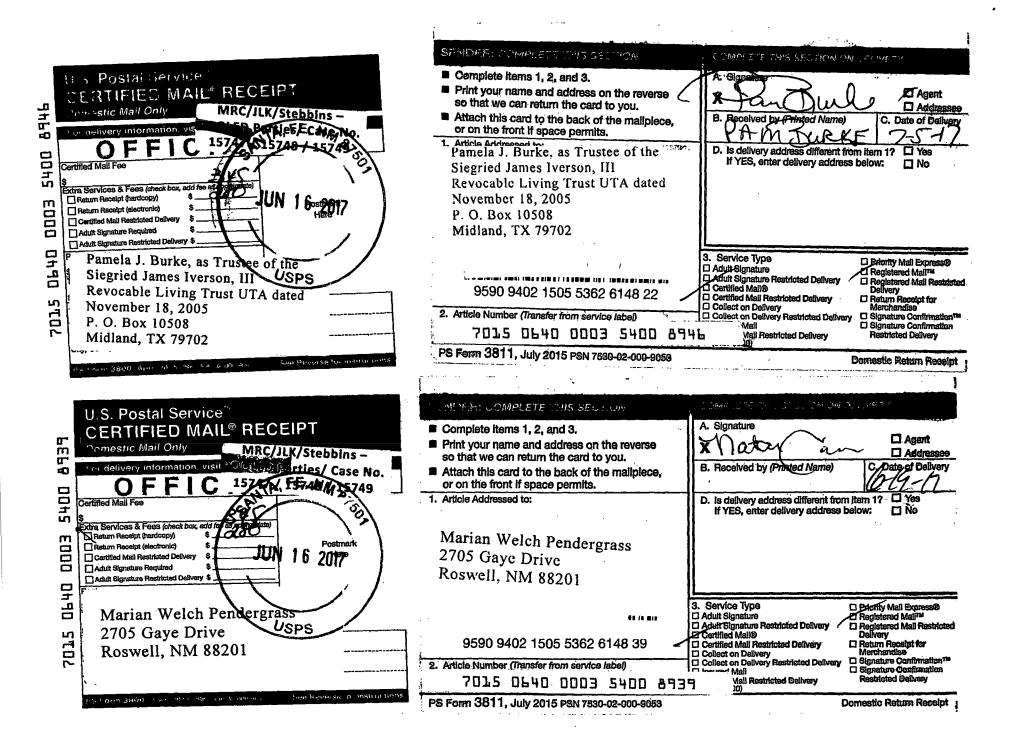

# Summary of Interests

|                                                                                                   |                                    | · · · · · · · · · · · · · · · · · · · |
|---------------------------------------------------------------------------------------------------|------------------------------------|---------------------------------------|
| Pamela J. Burke, as Trustee of the P.I.P. 1990                                                    |                                    | · · · · · · · · · · · · · · · · · · · |
| Trust                                                                                             | Uncommitted Working Interest Owner | 0.147020%                             |
| T. I. G. Properties                                                                               | Uncommitted Working Interest Owner | 0.147020%                             |
| Pamela J. Burke, as Trustee of the Claire Ann<br>verson Revocable Living Trust UTA dated          | Uncommitted Working Interest Owner |                                       |
| November 22, 2005                                                                                 |                                    | 0.073510%                             |
| Pamela J. Burke, as Trustee of the Siegried James<br>verson, III Revocable Living Trust UTA dated | Uncommitted Working Interest Owner |                                       |
| November 18, 2005                                                                                 |                                    | 0.073510%                             |
|                                                                                                   | Uncommitted Working Interest Owner |                                       |
| Marian Welch Pendergrass                                                                          |                                    | 0.016336%                             |
|                                                                                                   | Uncommitted Working Interest Owner |                                       |
| Van S. Welch II                                                                                   |                                    | 0.016336%                             |
|                                                                                                   | Uncommitted Working Interest Owner |                                       |
| James Gray Welch                                                                                  |                                    | 0.016336%                             |
|                                                                                                   | Uncommitted Working Interest Owner |                                       |
| Robert Welch Gillespie                                                                            | -                                  | 0.016336%                             |
| •                                                                                                 | Uncommitted Working Interest Owner |                                       |
| Erin L. Cofrin Revocable Trust                                                                    | U U                                | 0.016336%                             |
|                                                                                                   | Uncommitted Working Interest Owner |                                       |
| Van P. Welch, Jr.                                                                                 |                                    | 0.016336%                             |
|                                                                                                   | Uncommitted Working Interest Owner | 0.0.000070                            |
| Phoops Wolch                                                                                      |                                    | 0.0163360/                            |
| Phoebe Welch                                                                                      |                                    | 0.016336                              |

Santo Legado LLC 2 Allen Center, 1200 Smith Street, Suite 690 Houston, TX 77002

Pamela J. Burke, as Trustee of the P.I.P. 1990 Trust P. O. Box 10508 Midland, TX 79702

Pamela J. Burke, as Trustee of the Siegried James Iverson, III Revocable Living Trust UTA dated November 18, 2005 P. O. Box 10508 Midland, TX 79702

Marian Welch Pendergrass 2705 Gaye Drive Roswell, NM 88201

Robert Welch Gillespie 186 Sierra View Pasadena, CA 91105

Phoebe Welch 1867 Karas Court Concord, CA 94521

Stacy Welch Green P. O. Box 164 Sonoita, AZ 85637