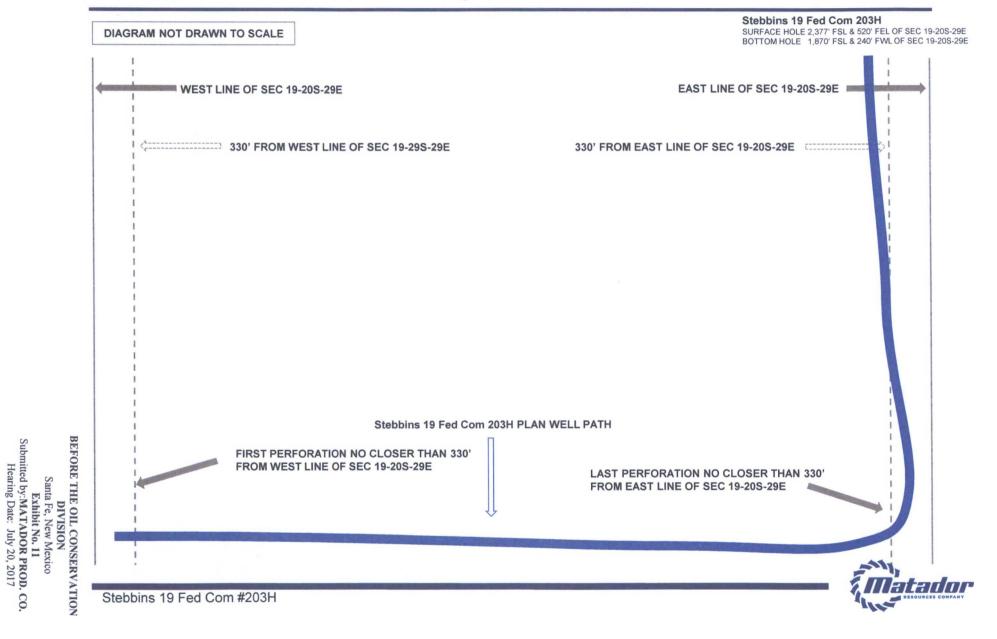

BEFORE THE OIL CONSERVATION DIVISION Santa Fe, New Mexico Exhibit No. 3 Submitted by: MATADOR PROD. CO. Hearing Date: July 20, 2017

Stebbins 19 Fed Com #203H