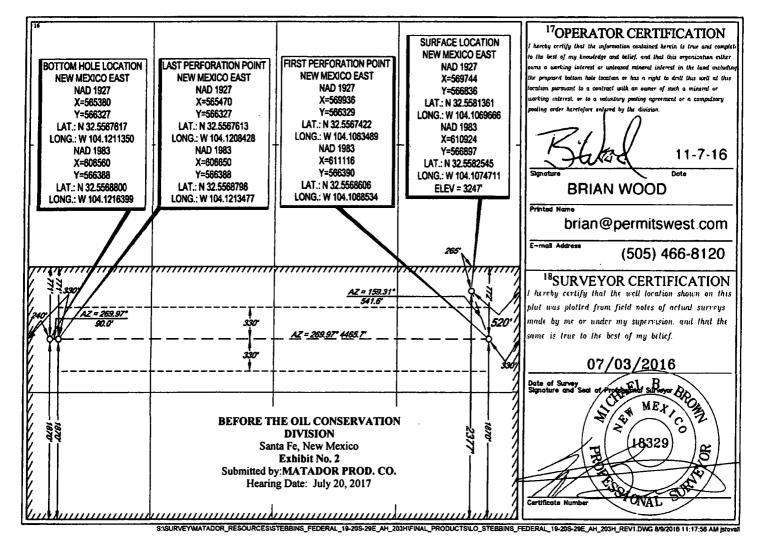

### WELL LOCATION AND ACREAGE DEDICATION PCAN/ED

|                                    |             |              |                  |         |                                       | MIGE DEDICI      |               |                |                    |
|------------------------------------|-------------|--------------|------------------|---------|---------------------------------------|------------------|---------------|----------------|--------------------|
| 30-015-                            | API Numbe   |              |                  | 73480   |                                       | BURTON FL        | AT, WOLFC     |                | (GAS)              |
| <sup>1</sup> Property C<br>3 1/1/1 | Code<br>4/c |              | ST               | EBBINS  | 6 19 FED C                            | MC               |               |                | ell Number<br>203H |
| <sup>7</sup> OGRID N<br>22893      |             |              | М                | ATADOI  | <sup>8</sup> Operator Na<br>R PRODUCT | ION COMPAN       | Y             |                | Elevation<br>3247' |
|                                    |             |              |                  |         | <sup>10</sup> Surface Lo              | cation           |               |                |                    |
| UL or lot no.                      | Section     | Township     | Range            | Lot Idn | Feet from the                         | North/South line | Feet from the | East/West line | County             |
| I                                  | 19          | 20-S         | 29-E             | -       | 2377'                                 | SOUTH            | 520'          | EAST           | EDDY               |
| UL or lat no.                      | Section     | Township     | Range            | Lot Idn | Feet from the                         | North/South line | Feet from the | East/West line | Count              |
| 3                                  | 19          | 20-S         | 29-E             | -       | 1870'                                 | SOUTH            | 240'          | WEST           | EDDY               |
| <sup>2</sup> Dedicated Acres       | Joint or 1  | infilt  '*Co | nsolidation Code | 15Order | No.                                   | ,                |               | <b>I</b>       |                    |
| 311.12                             |             |              | С                |         |                                       |                  |               |                |                    |

BEFORE THE OIL CONSERVATION DIVISION Santa Fe, New Mexico Exhibit No. 3 Submitted by: MATADOR PROD. CO. Hearing Date: July 20, 2017

Stebbins 19 Fed Com #203H