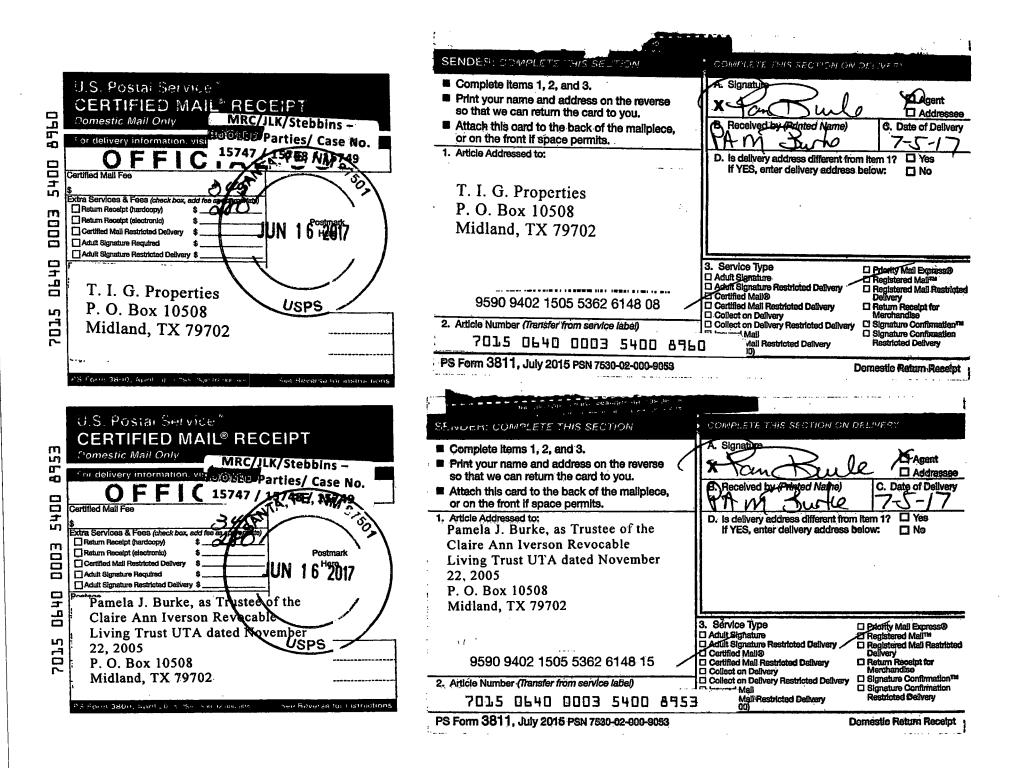

# Summary of Interests

|                                                                                                   |                                    | · · · · · · · · · · · · · · · · · · · |
|---------------------------------------------------------------------------------------------------|------------------------------------|---------------------------------------|
| Pamela J. Burke, as Trustee of the P.I.P. 1990                                                    |                                    | · · · · · · · · · · · · · · · · · · · |
| Trust                                                                                             | Uncommitted Working Interest Owner | 0.147020%                             |
| T. I. G. Properties                                                                               | Uncommitted Working Interest Owner | 0.147020%                             |
| Pamela J. Burke, as Trustee of the Claire Ann<br>verson Revocable Living Trust UTA dated          | Uncommitted Working Interest Owner |                                       |
| November 22, 2005                                                                                 |                                    | 0.073510%                             |
| Pamela J. Burke, as Trustee of the Siegried James<br>verson, III Revocable Living Trust UTA dated | Uncommitted Working Interest Owner |                                       |
| November 18, 2005                                                                                 |                                    | 0.073510%                             |
|                                                                                                   | Uncommitted Working Interest Owner |                                       |
| Marian Welch Pendergrass                                                                          |                                    | 0.016336%                             |
|                                                                                                   | Uncommitted Working Interest Owner |                                       |
| Van S. Welch II                                                                                   |                                    | 0.016336%                             |
|                                                                                                   | Uncommitted Working Interest Owner |                                       |
| James Gray Welch                                                                                  |                                    | 0.016336%                             |
|                                                                                                   | Uncommitted Working Interest Owner |                                       |
| Robert Welch Gillespie                                                                            | -                                  | 0.016336%                             |
| •                                                                                                 | Uncommitted Working Interest Owner |                                       |
| Erin L. Cofrin Revocable Trust                                                                    | U U                                | 0.016336%                             |
|                                                                                                   | Uncommitted Working Interest Owner |                                       |
| Van P. Welch, Jr.                                                                                 |                                    | 0.016336%                             |
|                                                                                                   | Uncommitted Working Interest Owner | 0.0.000070                            |
| Phoops Wolch                                                                                      |                                    | 0.0163360/                            |
| Phoebe Welch                                                                                      |                                    | 0.016336                              |

Santo Legado LLC 2 Allen Center, 1200 Smith Street, Suite 690 Houston, TX 77002

Pamela J. Burke, as Trustee of the P.I.P. 1990 Trust P. O. Box 10508 Midland, TX 79702

Pamela J. Burke, as Trustee of the Siegried James Iverson, III Revocable Living Trust UTA dated November 18, 2005 P. O. Box 10508 Midland, TX 79702

Trigg Oil & Gas Limited Partnership P. O. Box 520 Santa Fe, NM 88202-0520 Yates Energy Corporation P.O. Box 2323 Roswell, NM 88202

John A. Yates P. O. Box 900 Artesia, NM 88211

T. I. G. Properties P. O. Box 10508 Midland, TX 79702