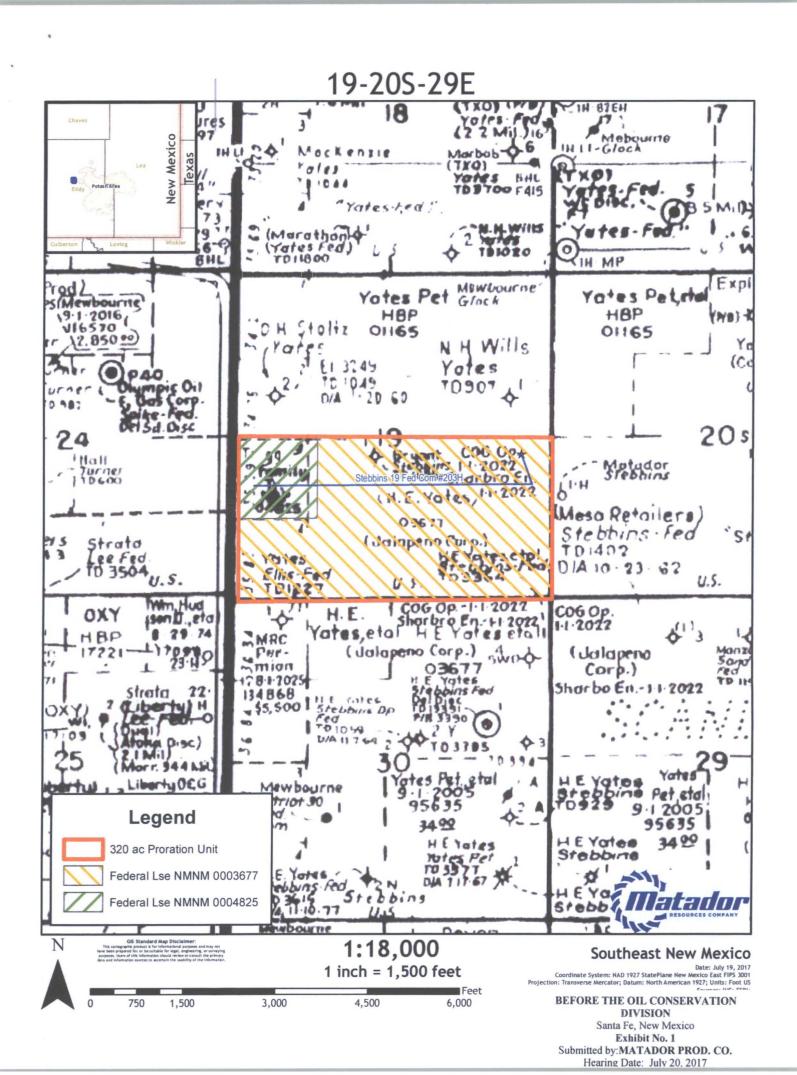

### WELL LOCATION AND ACREAGE DEDICATION PCAN/ED

|                                    |             |              |                  |         |                                       | MIGE DEDICI      |               |                |                    |
|------------------------------------|-------------|--------------|------------------|---------|---------------------------------------|------------------|---------------|----------------|--------------------|
| 30-015-                            | API Numbe   |              |                  | 73480   |                                       | BURTON FL        | AT, WOLFC     |                | (GAS)              |
| <sup>1</sup> Property C<br>3 1/1/1 | Code<br>4/c |              | ST               | EBBINS  | 6 19 FED C                            | MC               |               |                | ell Number<br>203H |
| <sup>7</sup> OGRID N<br>22893      |             |              | М                | ATADOI  | <sup>8</sup> Operator Na<br>R PRODUCT | ION COMPAN       | Y             |                | Elevation<br>3247' |
|                                    |             |              |                  |         | <sup>10</sup> Surface Lo              | cation           |               |                |                    |
| UL or lot no.                      | Section     | Township     | Range            | Lot Idn | Feet from the                         | North/South line | Feet from the | East/West line | County             |
| I                                  | 19          | 20-S         | 29-E             | -       | 2377'                                 | SOUTH            | 520'          | EAST           | EDDY               |
| UL or lat no.                      | Section     | Township     | Range            | Lot Idn | Feet from the                         | North/South line | Feet from the | East/West line | Count              |
| 3                                  | 19          | 20-S         | 29-E             | -       | 1870'                                 | SOUTH            | 240'          | WEST           | EDDY               |
| <sup>2</sup> Dedicated Acres       | Joint or 1  | infilt  '*Co | nsolidation Code | 15Order | No.                                   | ,                |               | <b>I</b>       |                    |
| 311.12                             |             |              | С                |         |                                       |                  |               |                |                    |

BEFORE THE OIL CONSERVATION DIVISION Santa Fe, New Mexico Exhibit No. 3 Submitted by: MATADOR PROD. CO. Hearing Date: July 20, 2017

Stebbins 19 Fed Com #203H

MRC Delaware Resources, LLC and its operating company Matador Production Company (collectively "MRC") propose the drilling of the Stebbins 19 Fed Com #203H well (the "Well"), located in the N2S2 of Section 19, Township 20 South, Range 29 East, Eddy County, New Mexico, to test the Wolfcamp formation. The estimated cost of drilling, testing, completing, and equipping the Well is \$7,581,913 as itemized on the enclosed Authority for Expenditure ("AFE") dated March 27, 2017.

The Well will be drilled to a total vertical depth of 9,295' and a total measured depth of 13,586, producing a treatable lateral of approximately 4,453' within the Wolfcamp formation.

MRC is proposing to drill the Well under the terms of a modified 1989 AAPL form of Operating Agreement ("OA") covering 320 acres, being the S2 of Section 19, Township 20 South, Range 29 East, Eddy County, New Mexico and limited to those formations from a depth of 6,000 feet beneath the surface down to the top of the Strawn formation found at approximately 10,376 feet on the Schlumberger Dual Laterolog Micro SFL Log for the Stebbins GQ Fed Com #1 Well, located 660 feet FNL and 1,980 feet FEL in Section 20, Township 20 South, Range 29 East, NMPM ("Contract Area") pursuant to the following terms: ("Contract Area") pursuant to the following terms: