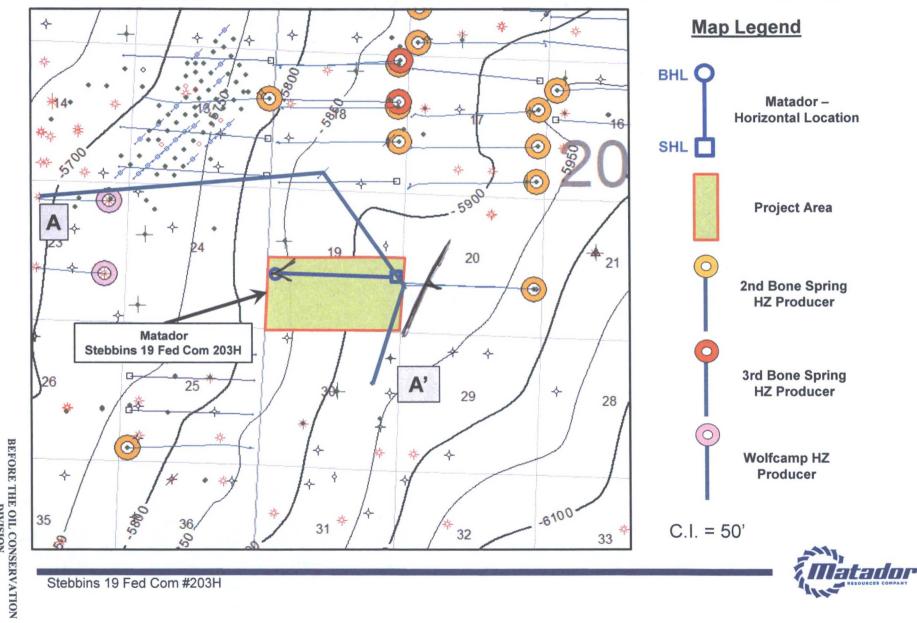

## Burton Flat: Wolfcamp, East (Gas) (Pool Code: 73480) Structure Map (Top of Wolfcamp)

BEFORE THE OIL CONSERVATION DIVISION Santa Fe, New Mexico Exhibit No. 8 Submitted by:MATADOR PROD. CO. Hearing Date: July 20, 2017