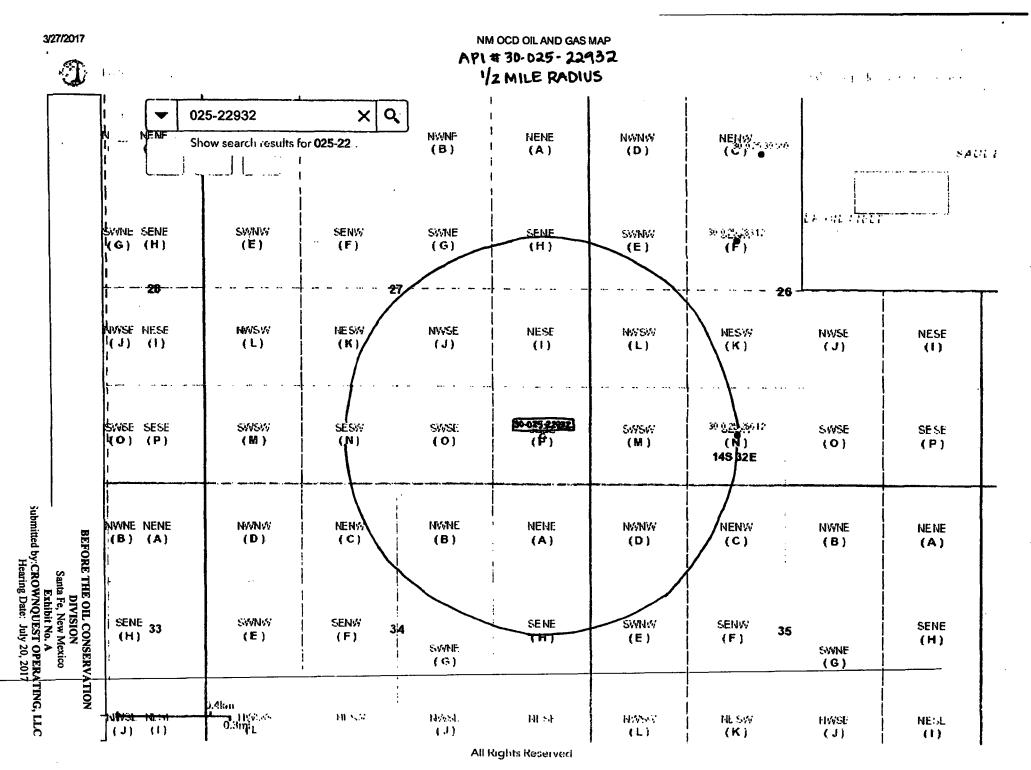

V. Attach a map that identifies all wells and leases within two miles of any proposed injection well with a one-half mile radius circle drawn around each proposed injection well. This circle identifies the well's area of review.