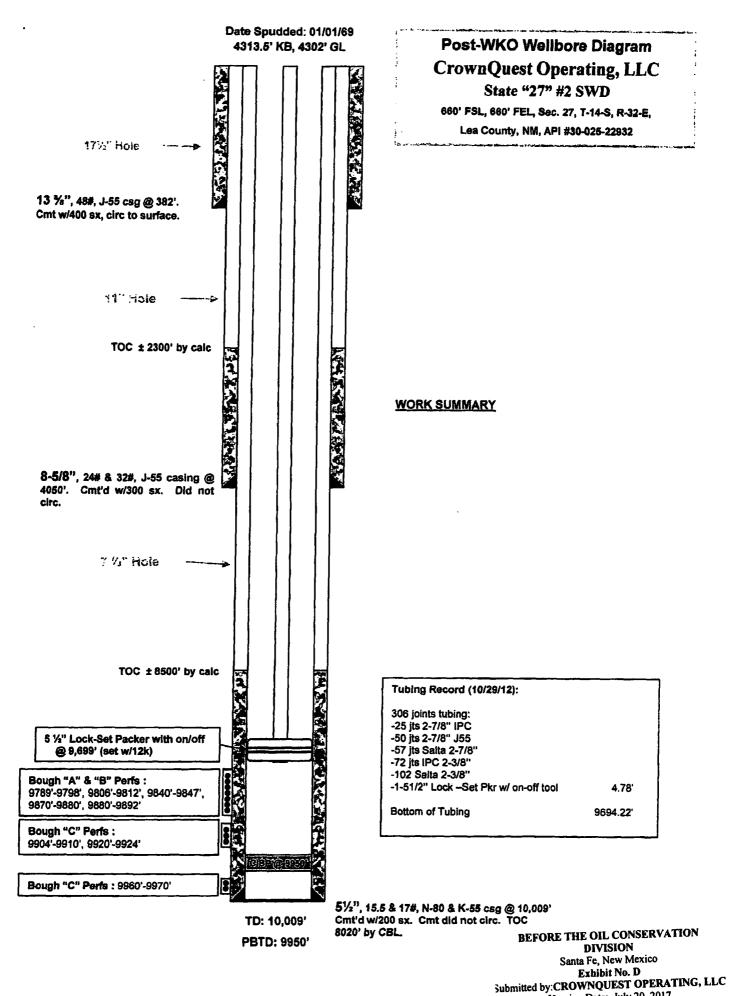

## WELL NAME & NUMBER: \_\_\_\_\_\_State "27" #2 SWD

| WELL LOCATION:                        | 660' FSL & 660' FEL | Р               | 27                          | 145                        | 32E             |
|---------------------------------------|---------------------|-----------------|-----------------------------|----------------------------|-----------------|
|                                       | FOOTAGE LOCATION    | UNIT LETTER     | SECTION                     | TOWNSHIP                   | RANGE           |
| <u>WEI</u>                            | LLBORE SCHEMATIC    |                 | <u>WELL CC</u><br>Surface C | DNSTRUCTION DATA<br>Casing | •               |
|                                       |                     | Hole Size: 17   | -1/2"                       | Casing Size: 13-3/         | 8"              |
| · · ·                                 |                     | Cemented with:  | <u>400</u> sx.              | or                         | ft³             |
|                                       | ·<br>·              | Top of Cement:  | 0'                          | Method Determined:         | circulation     |
|                                       |                     |                 | Intermediat                 | te Casing                  |                 |
|                                       |                     | Hole Size:1     | 1"                          | Casing Size: 8-5           | /8"             |
|                                       |                     | Cemented with:  | <u>300</u> sx.              | or                         | ft <sup>3</sup> |
|                                       |                     | Top of Cement:  | 2300'                       | Method Determined:         | calculation     |
|                                       |                     |                 | Production                  | n Casing                   |                 |
| · · · · · · · · · · · · · · · · · · · |                     | Hole Size: 7-   | 7/8"                        | Casing Size: 5-            | 1/2"            |
|                                       | •                   | Cemented with:  | <u>200</u> sx.              | or                         | ft <sup>3</sup> |
|                                       |                     | Top of Cement:  | 8020'                       | Method Determined:         | CBL             |
|                                       |                     | Total Depth: 10 | 0,009'                      |                            |                 |
|                                       |                     |                 | Injection                   | Interval                   |                 |
|                                       |                     |                 | <u>9789</u> fee             | t to9970'                  | perforated      |
|                                       |                     |                 | (Perforated or Open H       | iole; indicate which)      |                 |

## **INJECTION WELL DATA SHEET**

| Tubi | ing Size: 27/8" Lining Material:                                                                                                                          |
|------|-----------------------------------------------------------------------------------------------------------------------------------------------------------|
| Тур  | e of Packer:Lock-Set Packer                                                                                                                               |
| Pac  | ker Setting Depth:9,699'                                                                                                                                  |
| Oth  | er Type of Tubing/Casing Seal (if applicable):                                                                                                            |
|      | Additional Data                                                                                                                                           |
| 1.   | Is this a new well drilled for injection?YesNo                                                                                                            |
|      | If no, for what purpose was the well originally drilled? injection                                                                                        |
| 2.   | Name of the Injection Formation:Penn                                                                                                                      |
| 3.   | Name of Field or Pool (if applicable): <u>SWD;PENN (96113)</u>                                                                                            |
| 4.   | Has the well ever been perforated in any other zone(s)? List all such perforated intervals and give plugging detail, i.e. sacks of cement or plug(s) used |
| 5.   | Give the name and depths of any oil or gas zones underlying or overlying the proposed injection zone in this area:                                        |
|      |                                                                                                                                                           |
|      |                                                                                                                                                           |
|      |                                                                                                                                                           |