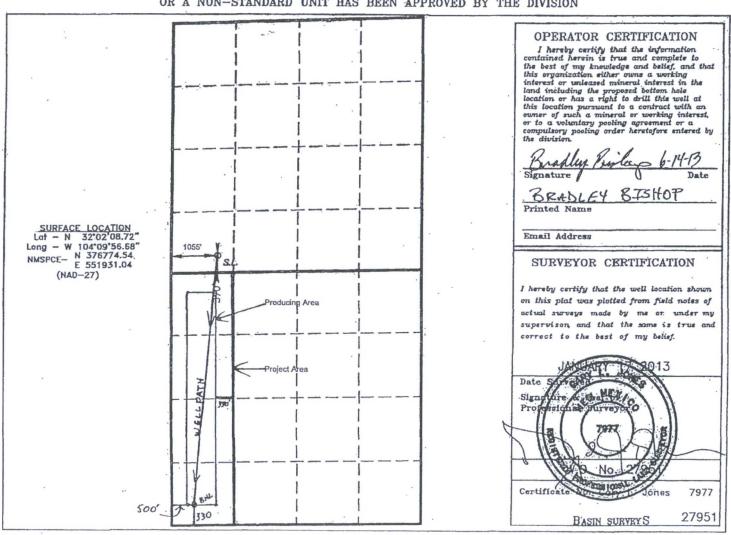

Form C-102 Revised August 1, 2011

Submit one copy to appropriate District Office

OIL CONSERVATION DIVISIONATESIA

Santa Fe, New Mexico 87505

MENDED REPORT

| Phone (300) 476-3460 Fax: (500) 476-3462 | WELL LOCATION AND | ACREAGE DEDICATION PLAT | anended Report |
|------------------------------------------|-------------------|-------------------------|----------------|
| API Number                               | Pool Code         | Pool Name               |                |
| 30-015-41629                             | 30215             | Hay Hollow Bone S       | Spring         |
| Property Code                            | Prope             | erty Name               | Well Number    |
| 39958                                    | OWL DRAW 2        | 3 DM FED COM            | 2 H            |
| OGRID No.                                | Opera             | ator Name               | Elevation      |
| 14744                                    | MFWBOURNE         | OIL COMPANY             | 3152           |

#### Surface Location

| UL or lot No. | Section | Township | Range | Lot Idn | Feet from the | North/South line | Feet from the | East/West line | County |
|---------------|---------|----------|-------|---------|---------------|------------------|---------------|----------------|--------|
| M             | 14      | 26 S     | 27 E  |         | 370           | SOUTH            | 1055          | WEST           | EDDY   |

#### Bottom Hole Location If Different From Surface

|   | UL or lot No.   | Section | Township | Range         | Lot Idn | Feet from the | North/South line | Feet from the | East/West line | County |
|---|-----------------|---------|----------|---------------|---------|---------------|------------------|---------------|----------------|--------|
|   | M               | 23      | 26 S     | 27 E          |         | 334'          | SOUTH            | 661'          | WEST           | EDDY   |
|   | Dedicated Acres | Joint o | r Infill | Consolidation | Code Or | der No.       |                  |               |                |        |
| L | 160             |         |          |               |         |               |                  |               |                |        |