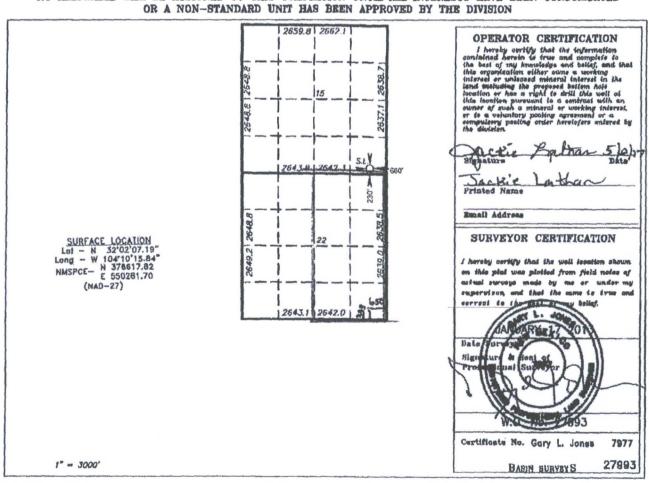

Form C-102 Revised August 1, 2011

Submit one copy to appropriate District Office

OIL CONSERVATION DIVISIONATESIA

Santa Fe, New Mexico 87505

MENDED REPORT

| Phone (300) 476-3460 Fax: (500) 476-3462 | WELL LOCATION AND | ACREAGE DEDICATION PLAT | anended Report |
|------------------------------------------|-------------------|-------------------------|----------------|
| API Number                               | Pool Code         | Pool Name               |                |
| 30-015-41629                             | 30215             | Hay Hollow Bone S       | Spring         |
| Property Code                            | Prope             | erty Name               | Well Number    |
| 39958                                    | OWL DRAW 2        | 3 DM FED COM            | 2 H            |
| OGRID No.                                | Opera             | ator Name               | Elevation      |
| 14744                                    | MFWBOURNE         | OIL COMPANY             | 3152           |

#### Surface Location

| UL or lot No. | Section | Township | Range | Lot Idn | Feet from the | North/South line | Feet from the | East/West line | County |
|---------------|---------|----------|-------|---------|---------------|------------------|---------------|----------------|--------|
| M             | 14      | 26 S     | 27 E  |         | 370           | SOUTH            | 1055          | WEST           | EDDY   |

#### Bottom Hole Location If Different From Surface

|   | UL or lot No.   | Section | Township | Range         | Lot Idn | Feet from the | North/South line | Feet from the | East/West line | County |
|---|-----------------|---------|----------|---------------|---------|---------------|------------------|---------------|----------------|--------|
|   | M               | 23      | 26 S     | 27 E          |         | 334'          | SOUTH            | 661'          | WEST           | EDDY   |
|   | Dedicated Acres | Joint o | r Infill | Consolidation | Code Or | der No.       |                  |               |                |        |
| L | 160             |         |          |               |         |               |                  |               |                |        |