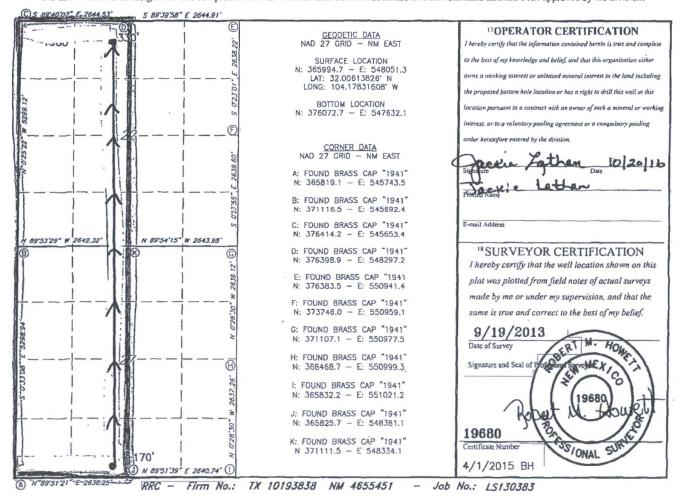

No allowable will be assigned to this completion until all interest have been consolidated or a non-standard unit has been approved by the division.

| C) 5 89 40 07 E 2644.53 5 89 39 58 E 2644.91                                                                                                                                                           |                                                                                                                                                                                         |                                                                                                                                                                                                                                                                                                                                                                                                                                                                                          |
|--------------------------------------------------------------------------------------------------------------------------------------------------------------------------------------------------------|-----------------------------------------------------------------------------------------------------------------------------------------------------------------------------------------|------------------------------------------------------------------------------------------------------------------------------------------------------------------------------------------------------------------------------------------------------------------------------------------------------------------------------------------------------------------------------------------------------------------------------------------------------------------------------------------|
| B. L. 330' D. 278833'. 10250 S                                                                                                                                                                         | GEODETIC DATA  NAD 27 GRID — NM EAST  SURFACE LOCATION  N: 365989.9 — E: 546071.9  LAT: 32.00613276 N  LONG: 104.18470204 W  BOTTOM LOCATION  N: 376082.3 — E: 545985.9                 | 17 OPERATOR CERTIFICATION  I hereby certify that the information contained herein is true and complete to the best of my knowledge and belief, and that this organization either owns a working interest or unleased mineral interest in the land including the proposed bottom hole location or has a right to drill this well at this location pursuant to a contract with an owner of such a mineral or working interest, or to a voluntary pooling agreement or a compulsory pooling |
| 97. (HORIZ.) W                                                                                                                                                                                         | CORNER DATA NAD 27 GRID - NM EAST  A: FOUND BRASS CAP "1941" N: 365819.1 - E: 545743.5  B: FOUND BRASS CAP "1941"                                                                       | order heretofore entered by the division.    Signature                                                                                                                                                                                                                                                                                                                                                                                                                                   |
| (1) N 80.23.29" M 2642.32 N 89.24,12" M 2643.98'  (1) N 80.23.29" M 2642.32 N 89.24,12" M 2643.98'  (1) N 80.23.29" M 2642.32 N 89.24,12" M 2643.98'  (2) N 80.23.29" M 2642.32 N 89.24,12" M 2643.98' | N: 371116.5 — E: 545692.4  C: FOUND BRASS CAP "1941" N: 376414.2 — E: 545653.4  D: FOUND BRASS CAP "1941" N: 376398.9 — E: 548297.2  E: FOUND BRASS CAP "1941 N: 376383.5 — E: 550941.4 | 18 SURVEYOR CERTIFICATION  I hereby certify that the well location shown on this plat was plotted from field notes of actual surveys made by me or under my supervision, and that the                                                                                                                                                                                                                                                                                                    |
| 3. 07.82.00 N                                                                                                                                                                                          | F: FOUND BRASS CAP "1941" N: 373746.0 - E: 550959.1 G: FOUND BRASS CAP "1941" N: 371107.1 - E: 550977.5 H: FOUND BRASS CAP "1941" N: 368468.7 - E: 550999.3                             | same is true and correct to the best of my belief.  9/19/2013  Date of Survey  Signature and Seal of Programs Survey 1.5.                                                                                                                                                                                                                                                                                                                                                                |
| 330° ≥ 170′                                                                                                                                                                                            | I: FOUND BRASS CAP "1941" N: 365832.2 - E: 551021.2  J: FOUND BRASS CAP "1941" N: 365825.7 - E: 548381.1  K: FOUND BRASS CAP "1941" N 371111.5 - E 548334.1                             | 19680 Certificate Number  19680  Certificate Number                                                                                                                                                                                                                                                                                                                                                                                                                                      |
| (A) N 89'51'21 E 2638.25' RRC - Firm No.:                                                                                                                                                              | TX 10193838 NM 4655451 - Job I                                                                                                                                                          | No.: LS130381                                                                                                                                                                                                                                                                                                                                                                                                                                                                            |