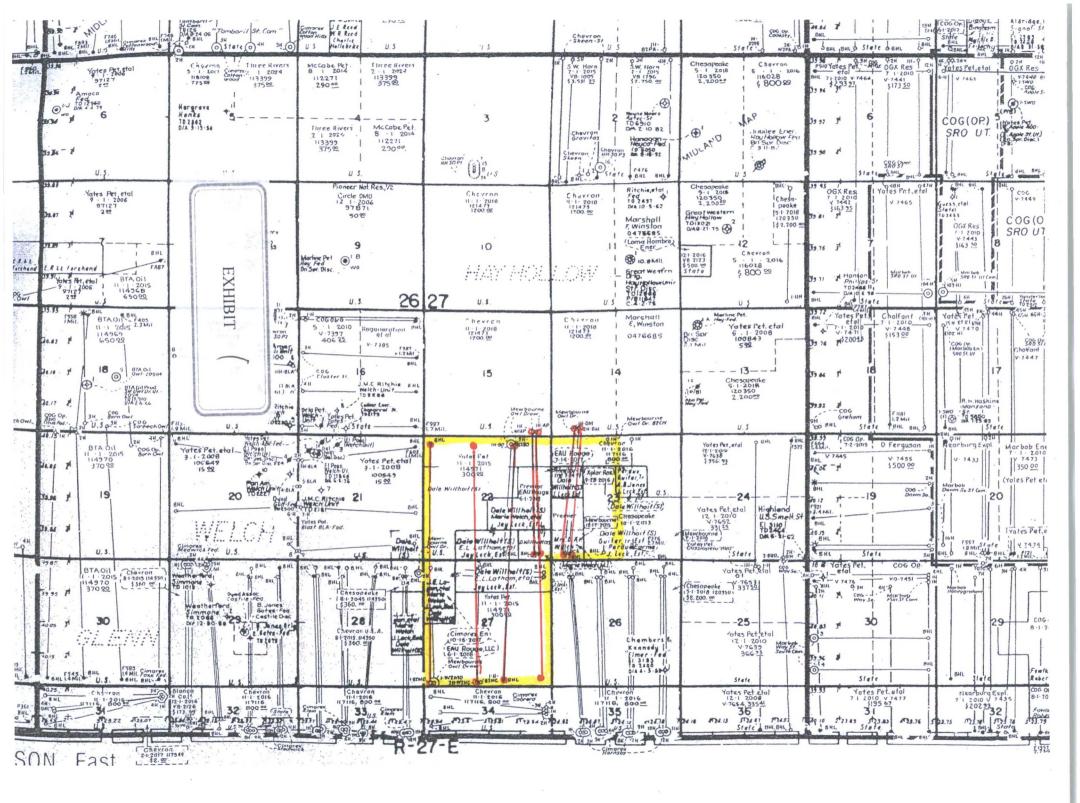

## OIL CO

1220 South St. Francis Dr. Santa Fe, New Mexico 87505

| DISTRICT IV                                                                               |                    |                  |                             |                                                                                                                                                                                                                                                                                                                                                                                                                                                                                                                                                                                                                                                                                                                                                                                                                                                                                                                                                                                                                                                                                                                                                                                                                                                                                                                                                                                                                                                                                                                                                                                                                                                                                                                                                                                                                                                                                                                                                                                                                                                                                                                                |                |        |  |  |  |
|-------------------------------------------------------------------------------------------|--------------------|------------------|-----------------------------|--------------------------------------------------------------------------------------------------------------------------------------------------------------------------------------------------------------------------------------------------------------------------------------------------------------------------------------------------------------------------------------------------------------------------------------------------------------------------------------------------------------------------------------------------------------------------------------------------------------------------------------------------------------------------------------------------------------------------------------------------------------------------------------------------------------------------------------------------------------------------------------------------------------------------------------------------------------------------------------------------------------------------------------------------------------------------------------------------------------------------------------------------------------------------------------------------------------------------------------------------------------------------------------------------------------------------------------------------------------------------------------------------------------------------------------------------------------------------------------------------------------------------------------------------------------------------------------------------------------------------------------------------------------------------------------------------------------------------------------------------------------------------------------------------------------------------------------------------------------------------------------------------------------------------------------------------------------------------------------------------------------------------------------------------------------------------------------------------------------------------------|----------------|--------|--|--|--|
| 1800 M. St. Promote Str., Sunta Po. 185 97605<br>Phone (880) 476-4460 Team (880) 470-4484 | WELL LOCATI        | ON AND ACREA     | GE DEDICATIO                | ON PLAT                                                                                                                                                                                                                                                                                                                                                                                                                                                                                                                                                                                                                                                                                                                                                                                                                                                                                                                                                                                                                                                                                                                                                                                                                                                                                                                                                                                                                                                                                                                                                                                                                                                                                                                                                                                                                                                                                                                                                                                                                                                                                                                        | - AMENDE       | REPORT |  |  |  |
| API Number                                                                                | Pool Co            |                  | - Annual Mary - Annual Mary | Pool Name                                                                                                                                                                                                                                                                                                                                                                                                                                                                                                                                                                                                                                                                                                                                                                                                                                                                                                                                                                                                                                                                                                                                                                                                                                                                                                                                                                                                                                                                                                                                                                                                                                                                                                                                                                                                                                                                                                                                                                                                                                                                                                                      | 1              | 1      |  |  |  |
| 30-015-42475                                                                              | 9823               | 20 Pur           | ple Sag                     | e Wolfer                                                                                                                                                                                                                                                                                                                                                                                                                                                                                                                                                                                                                                                                                                                                                                                                                                                                                                                                                                                                                                                                                                                                                                                                                                                                                                                                                                                                                                                                                                                                                                                                                                                                                                                                                                                                                                                                                                                                                                                                                                                                                                                       | 2000 ( )       | 245)   |  |  |  |
| Property Code                                                                             | - J. J. S. Ed. Ed. | Property Nam     | J                           | Market State of the State of th | Well N         | umber  |  |  |  |
| 313419                                                                                    | OWL                | _ DRAW 22 W1     | AP Fed Com                  |                                                                                                                                                                                                                                                                                                                                                                                                                                                                                                                                                                                                                                                                                                                                                                                                                                                                                                                                                                                                                                                                                                                                                                                                                                                                                                                                                                                                                                                                                                                                                                                                                                                                                                                                                                                                                                                                                                                                                                                                                                                                                                                                | 1H             |        |  |  |  |
| OGRED No.                                                                                 |                    | Operator Nam     | 18                          |                                                                                                                                                                                                                                                                                                                                                                                                                                                                                                                                                                                                                                                                                                                                                                                                                                                                                                                                                                                                                                                                                                                                                                                                                                                                                                                                                                                                                                                                                                                                                                                                                                                                                                                                                                                                                                                                                                                                                                                                                                                                                                                                | Elevation      |        |  |  |  |
| 14744                                                                                     | ME                 | WBOURNE OIL      | COMPANY                     |                                                                                                                                                                                                                                                                                                                                                                                                                                                                                                                                                                                                                                                                                                                                                                                                                                                                                                                                                                                                                                                                                                                                                                                                                                                                                                                                                                                                                                                                                                                                                                                                                                                                                                                                                                                                                                                                                                                                                                                                                                                                                                                                | 3149'          |        |  |  |  |
| Surface Location                                                                          |                    |                  |                             |                                                                                                                                                                                                                                                                                                                                                                                                                                                                                                                                                                                                                                                                                                                                                                                                                                                                                                                                                                                                                                                                                                                                                                                                                                                                                                                                                                                                                                                                                                                                                                                                                                                                                                                                                                                                                                                                                                                                                                                                                                                                                                                                |                |        |  |  |  |
| UL or let No. Section Township                                                            | Range Lot Id       | in Feet from the | North/South line            | Feet from the                                                                                                                                                                                                                                                                                                                                                                                                                                                                                                                                                                                                                                                                                                                                                                                                                                                                                                                                                                                                                                                                                                                                                                                                                                                                                                                                                                                                                                                                                                                                                                                                                                                                                                                                                                                                                                                                                                                                                                                                                                                                                                                  | Rast/West line | County |  |  |  |
| P 15 26 S                                                                                 | 27 E               | 230              | SOUTH                       | 660                                                                                                                                                                                                                                                                                                                                                                                                                                                                                                                                                                                                                                                                                                                                                                                                                                                                                                                                                                                                                                                                                                                                                                                                                                                                                                                                                                                                                                                                                                                                                                                                                                                                                                                                                                                                                                                                                                                                                                                                                                                                                                                            | EAST           | EDDY   |  |  |  |
| Bottom Hole Location If Different From Surface                                            |                    |                  |                             |                                                                                                                                                                                                                                                                                                                                                                                                                                                                                                                                                                                                                                                                                                                                                                                                                                                                                                                                                                                                                                                                                                                                                                                                                                                                                                                                                                                                                                                                                                                                                                                                                                                                                                                                                                                                                                                                                                                                                                                                                                                                                                                                |                |        |  |  |  |
| UL or lot No. Section Township                                                            | Range Lot 10       | in Feet from the | North/South line            | Feet from the                                                                                                                                                                                                                                                                                                                                                                                                                                                                                                                                                                                                                                                                                                                                                                                                                                                                                                                                                                                                                                                                                                                                                                                                                                                                                                                                                                                                                                                                                                                                                                                                                                                                                                                                                                                                                                                                                                                                                                                                                                                                                                                  | East/West line | County |  |  |  |
| P 22 26S                                                                                  | 27E                | 333              | SOUTH                       | 650                                                                                                                                                                                                                                                                                                                                                                                                                                                                                                                                                                                                                                                                                                                                                                                                                                                                                                                                                                                                                                                                                                                                                                                                                                                                                                                                                                                                                                                                                                                                                                                                                                                                                                                                                                                                                                                                                                                                                                                                                                                                                                                            | EAST           | EDDY   |  |  |  |
| Dedicated Acres   Joint or Infill                                                         | Consolidation Code | Order No.        | Far-41,371                  | And the second s |                |        |  |  |  |
| 320                                                                                       |                    |                  |                             |                                                                                                                                                                                                                                                                                                                                                                                                                                                                                                                                                                                                                                                                                                                                                                                                                                                                                                                                                                                                                                                                                                                                                                                                                                                                                                                                                                                                                                                                                                                                                                                                                                                                                                                                                                                                                                                                                                                                                                                                                                                                                                                                |                |        |  |  |  |