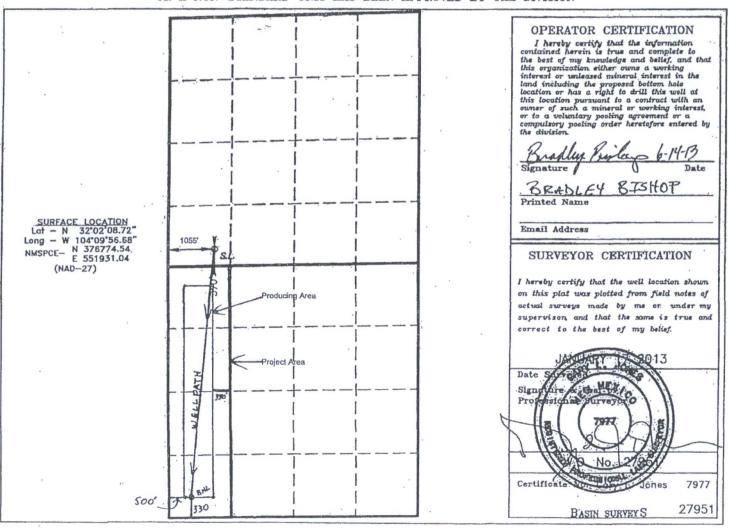

## OIL CONSERVATION DIVISIONATESIA

Santa Fe, New Mexico 87505

✓ AMENDED REPORT

WELL LOCATION AND ACREAGE DEDICATION PLAT Pool Code Pool Name API Number Hay Hollow Bone Spring 30215 30-015-41629 Well Number Property Code Property Name 2 H 39958 OWL DRAW 23 DM FED COM OGRID No. Operator Name Elevation 3152 14744 MEWBOURNE OIL COMPANY

#### Surface Location

| UL or lot No. | Section | Township | Range | Lot Idn | Feet from the | North/South line | Feet from the | East/West line | County |
|---------------|---------|----------|-------|---------|---------------|------------------|---------------|----------------|--------|
| M             | 14      | 26 S     | 27 E  |         | 370           | SOUTH            | 1055          | WEST           | EDDY   |