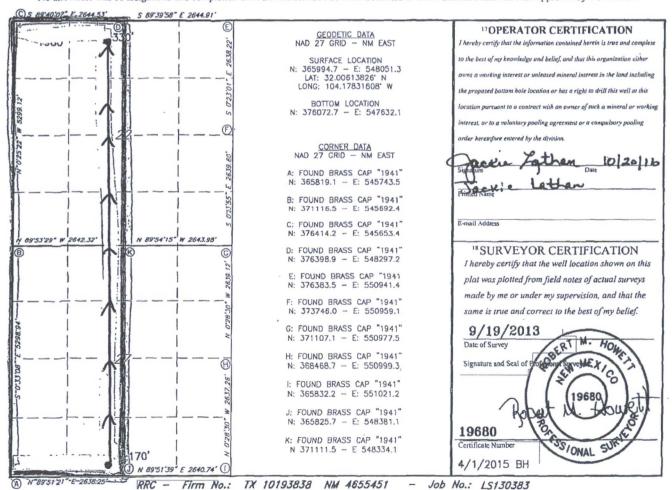

## OIL CONSERVATION DIVISIONATESIA

Santa Fe, New Mexico 87505

✓ AMENDED REPORT

WELL LOCATION AND ACREAGE DEDICATION PLAT Pool Code Pool Name API Number Hay Hollow Bone Spring 30215 30-015-41629 Well Number Property Code Property Name 2 H 39958 OWL DRAW 23 DM FED COM OGRID No. Operator Name Elevation 3152 14744 MEWBOURNE OIL COMPANY

#### Surface Location

| UL or lot No. | Section | Township | Range | Lot Idn | Feet from the | North/South line | Feet from the | East/West line | County |
|---------------|---------|----------|-------|---------|---------------|------------------|---------------|----------------|--------|
| M             | 14      | 26 S     | 27 E  |         | 370           | SOUTH            | 1055          | WEST           | EDDY   |