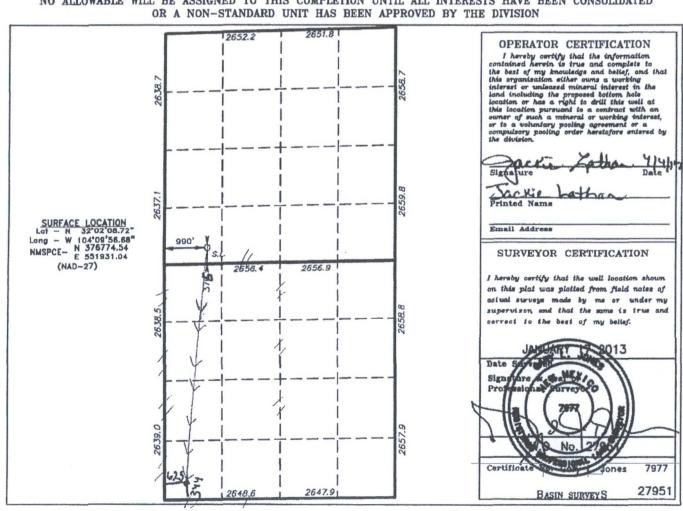

1220 S. St. Francis Dr., Senta Fe, NM 57505 Phona (508) 478-3460 Fax: (505) 478-3482 WELL LOCATION AND ACREAGE DEDICATION PLATCETVELY AMENDED REPORT Pool Code API Number 30-015-41448 98220 Wolfca Turple 1295 Property Code Property Name Well Numbe 39958 OWL DRAW 23 DM FED COM 1H Operator Name Elevation OGRID Na. 3152 14744 MEWBOURNE OIL COMPANY Surface Location UL or lot No. Section Township Lot Idn Feet from the North/South line Feet from the East/West line Range 27 E 375 **EDDY** 14 26 S SOUTH 990 WEST M Bottom Hole Location If Different From Surface UL or lot No. Section Township Lot Idn Feet from the North/South line Feet from the East/West line County 625 South West Edda 27E Dedicated Acres Joint or Infill Consolidation Code Order No. 320