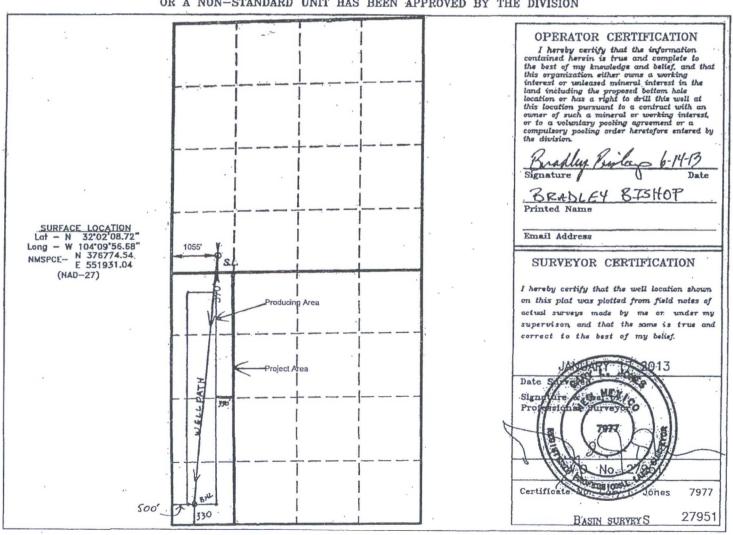

from the | North/South line | Feet from the | East/West line | County |
|----------------|---------|-------------|-------------|---------|---------------|------------------|---------------|----------------|--------|
| M              | 23      | 26 S        | 27 E        |         | 334'          | SOUTH            | 661'          | WEST           | EDDY   |
| Dedicated Acre | Joint o | r Infill Co | nsolidation | Code Or | der No.       | ,                |               |                |        |
| 160            |         |             |             |         |               |                  |               |                |        |

NO ALLOWABLE WILL BE ASSIGNED TO THIS COMPLETION UNTIL ALL INTERESTS HAVE BEEN CONSOLIDATED OR A NON-STANDARD UNIT HAS BEEN APPROVED BY THE DIVISION



District I
1625 N. Frooch Dr., Hobbs, NM 88240
Phose; (375) 393-6161 Fax: (575) 393-0720
District II
811 B. First St., Artesia, NM 88210
Phone: (375) 748-1283 Fax: (575) 748-9720
District III
1000 Rio Brazos Road, Aziso, NM 87410
Phone: (505) 334-6173 Fax: (505) 334-6170
District IIV
1220 S. St. Francis Dr., Sania Fe, NM 87505
Phone: (505) 476-3460 Fax: (505) 476-3462

# State of New Mexico Energy, Minerals & Natural Resources Department OIL CONSERVATION DIVISION 1220 South St. Francis Dr. Santa Fe, NM 87505

Form C-102 Revised August 1, 2011 Submit one copy to appropriate District Office

☐ AMENDED REPORT

|                   |                                        |           | WELL L          | OCAT            | ON AND ACE                   | REAGE DEDIC      | CATION PLA