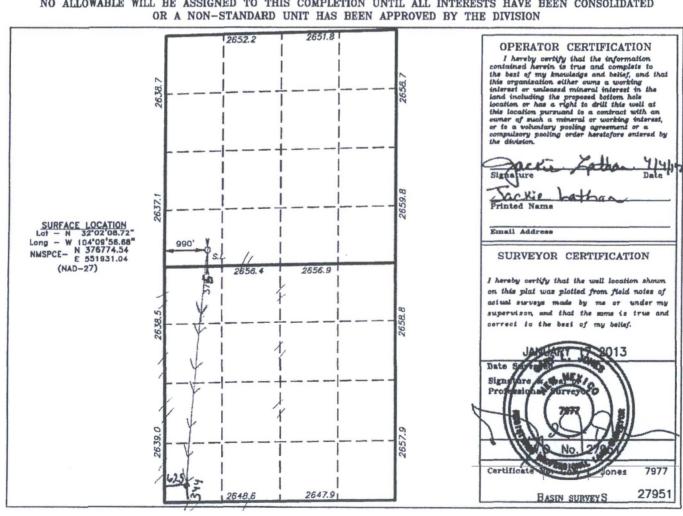

ta Fe, New Mexico 87505

WELL LOCATION AND ACREAGE DEDICATION PLATE FIVE AMENDED REPORT Pool Name Pool Code API Number 98220 30-015-41448 Property Code Wolfcan 045 Property Name Well Number 39958 OWL DRAW 23 DM FED COM 1H Operator Name OGRID No Elevation 3152 14744 MEWBOURNE OIL COMPANY Surface Location Lot Idn Feet from the North/South line UL or lot No. Section Township Range Feet from the East/West line County 14 26 S 27 E 375 990 **EDDY** SOUTH WEST Bottom Hole Location If Different From Surface Lot Idn Feet from the North/South line UL or lot No. Section Township Range Feet from the East/West line County 344 South 625 Eddy West Joint or Infill Consolidation Code Dedicated Acres Order No. 320

NO ALLOWABLE WILL BE ASSIGNED TO THIS COMPLETION UNTIL ALL INTERESTS HAVE BEEN CONSOLIDATED



DISTRICT I, 1025 N. French Dr., Hobbs, NM 88240 Phono (676) 390-8161 Fax: (576) 393-0780 DISTRICT II

811 S. First St., Artesia, NM 88210 Phono (575) 744-1233 Fax: (575) 748-9720 DISTRICT III 1000 Rto Braxos Rd., Axtec, NM 87410 Phono (606) 334-6170 Fax: (505) 334-6170

DISTRICT IV 1220 S. St. Francis Dr., Santa Pe, NM 87505 Phone (505) 476-3480 Fax: (506) 475-3482 State of New Mexico

Energy, Minerals and Natural Resources Department 8 2014

Form C-102 Revised August 1, 2011

District Office

Revised August 1, 2011 Submit one copy to appropriate

### OIL CONSERVATION DIVISEBARTESIA

Santa Fe, New Mexico 87505

WELL LUCATION AND ACDEACE DEDICATION DIAT

AMENDED REPORT

|               | WELL LOCATION AND | ACREAGE DEDICATION I LAI | assilled    |
|---------------|-------------------|----