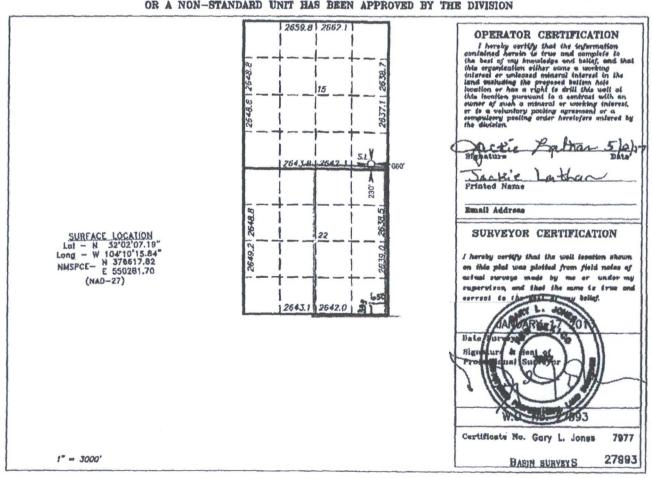

## OIL CONSERVATION DIVISION 1220 South St. Francis Dr. Santa Fe, New Mexico 87505

I AMENDED REPORT

|                |                  |             | WELL LO       | CATION    | AND ACRE       | AGE DEDICATI     | ON PLAT       |                | D 11111 0111        |  |  |
|----------------|------------------|-------------|---------------|-----------|----------------|------------------|---------------|----------------|---------------------|--|--|
| API            | Number           |             |               | Pool Code | Code Pool Name |                  |               |                |                     |  |  |
| 30-015.        | - 4143           | 0           | . 302         | 15        | pring          |                  |               |                |                     |  |  |
| Property       |                  |             |               |           | Property Nan   | 7-               | 2/27 B2AP     | Well N         | umber               |  |  |
| 39940          | <u> </u>         |             |               | OWL       | RAW 22 AF      | FED COM          | 421021        | 11             | Н                   |  |  |
| OGRID N        | Bleve            |             |               |           |                |                  |               |                |                     |  |  |
| 14.744         |                  | 314         | 8             |           |                |                  |               |                |                     |  |  |
|                | Surface Location |             |               |           |                |                  |               |                |                     |  |  |
| UL or lot No.  | Section          | Township "  | Range         | Lot ldn   | Fest from the  | North/South line | Feet from the | East/West line | County              |  |  |
| Р.             | 15               | 26 S        | 27 E          |           | 200            | SOUTH            | 600           | EAST           | EDDY                |  |  |
|                |                  |             | Bottom        | Hole Loc  | ation If Diffe | erent From Sur   | face          |                |                     |  |  |
| UL or lot No.  | Section          | Township    | Range         | Lot ldn   | Feet from the  | North/South line | Foot from the | East/West line | County              |  |  |
| P              | 27               | 26S         | 27E           |           | 556            | SOUTH            | シリム           | EAST           | EDDY                |  |  |
| Dedicated Acre | Joint o          | r Infill Co | nsolidation ( | Code Or   | der No.        |                  |               |                | - manual management |  |  |
| 320            |                  |             |               |           |                | ·                |               |                | ,                   |  |  |
| NO ALLO        | WARLE W          | ILL BE AS   | SIGNED        | THIS      | COMPLETION I   | NTIL ALL INTER   | ESTS HAVE BE  | EN CONSOLID    | ATED                |  |  |

| OR A NON-STAN                                                            | DARD                  | UNIT HAS BEEN APPROVED BY                         | THE DIVISION                                                                                                                                                                                                                                                                                                                                                                                                                                                                                                                                                                                                   |
|--------------------------------------------------------------------------|-----------------------|---------------------------------------------------|----------------------------------------------------------------------------------------------------------------------------------------------------------------------------------------------------------------------------------------------------------------------------------------------------------------------------------------------------------------------------------------------------------------------------------------------------------------------------------------------------------------------------------------------------------------------------------------------------------------|
|                                                                          | :2648:8  :2648.8 <br> | 2859:8   2662:1                                   | OPERATOR CERTIFICATION.  I hereby certify that the information contained herein is true and complete to the best of my knowledge and bellef, and that this organization, either owns a working interest or unlessed interest indirect in the lond including the proposed bellom hole location or has a right to drill the well at this location, primited to a contract with an owner of such a inserial or working inforest, or to a voluntary pooling ingressment or a computery, pooling ingressment or a computery, pooling ingressment or a computery, pooling order heretofore; entered by the division. |
| SURFACE LOCATION Lot - N 32'02'06.89"                                    | 9.2 26488 -           | 2643:8   2642.3   S.L.)   600'                    | Signifure Date  Signifure Date  Printed Name  Email Address  SURVEYOR CERTIFICATION  I hereby certify that the well location shown                                                                                                                                                                                                                                                                                                                                                                                                                                                                             |
| Long - W 104'10'15.15"<br>NMSPCE- N 378587.48<br>E 550341.64<br>(NAD-27) | 2649.                 | 2643.1. 2642.0 . M. PROJECT AREA                  | on this plat was plotted from field notes of actual surveys made by me or under my supervison and that the same is true and correct to the surveys belter.  Data Surveys:  Signature & Sonit of Processions Surveys:                                                                                                                                                                                                                                                                                                                                                                                           |
| 1" = 3000"                                                               | 15297                 | PRODUCING , 25 , 27 , 27 , 27 , 27 , 27 , 27 , 27 | Certificate No. Gary L. Jones 7977  BASIN SURVEYS 27993                                                                                                                                                                                                                                                                                                                                                                                                                                                                                                                                                        |