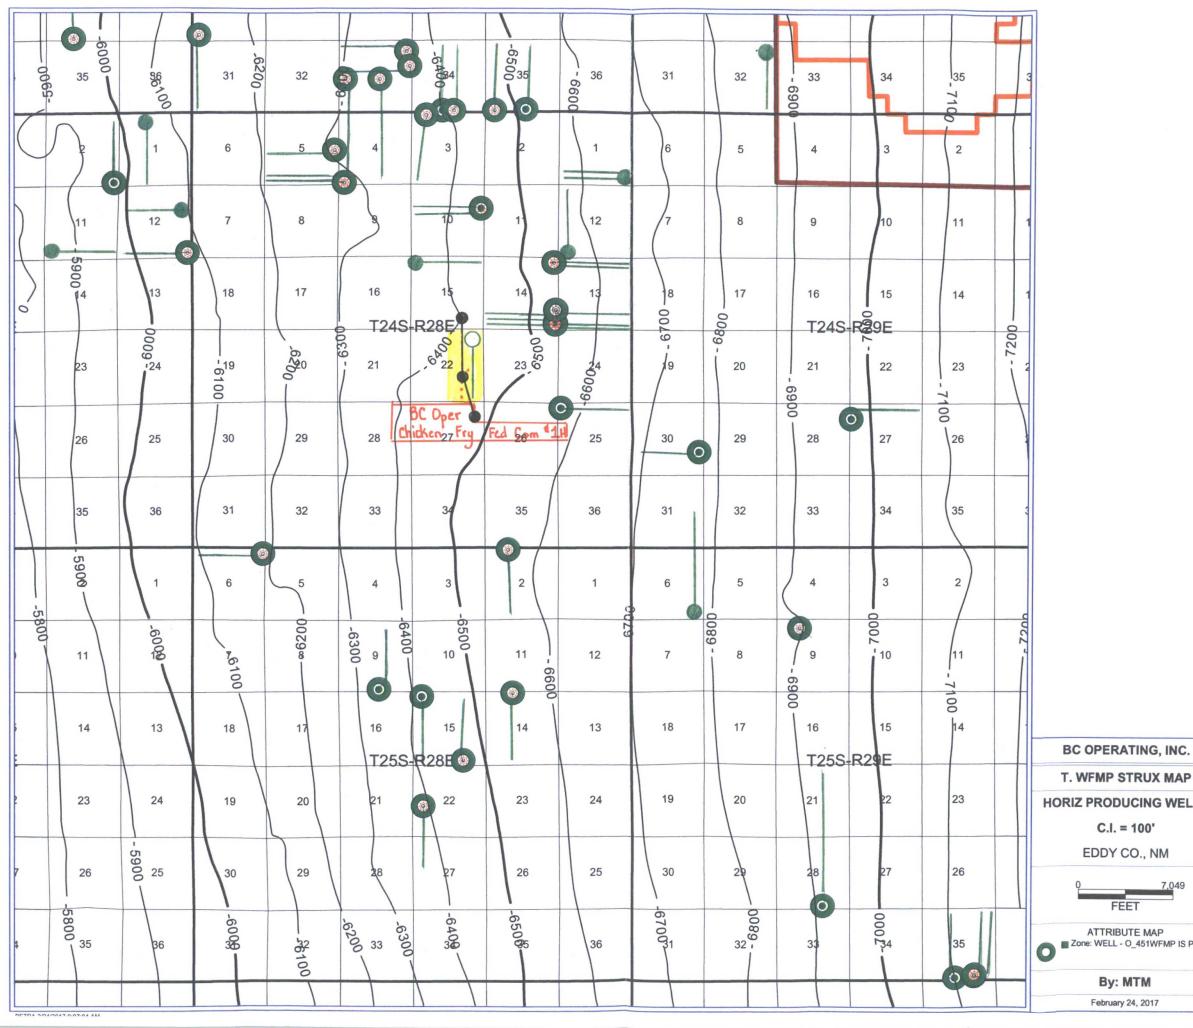

# Chicken Fry Federal Com #1H TRACT 1= NW/4 TRACT 2= N/2 SE/4 TRACT 3= S/2 SE/4

Plat of Unit area covering 320 acres in Section 22, Township 24 South, Range 28 East, Eddy County, New Mexico

Section 22

Hearing Date: March 30, 2017