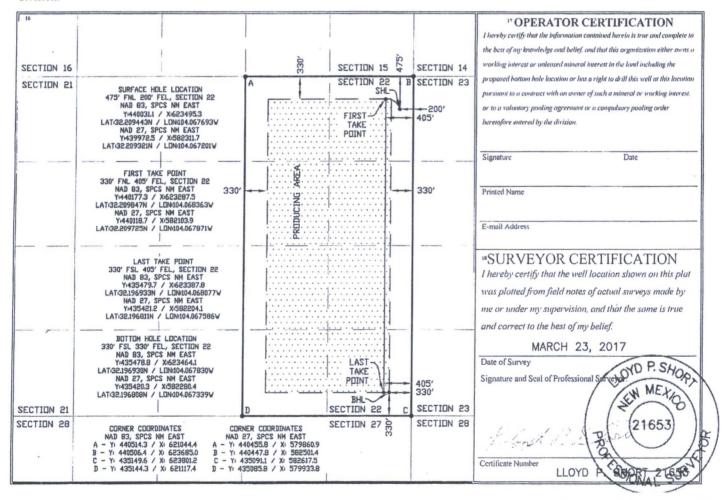

#### WELL LOCATION AND ACREAGE DEDICATION PLAT

| Al                  | Pl Number | Pool Code Pool Name |                |             |                              |                                                  | c             |                                                                                                                                                                                                                                                                                                                                                                                                                                                                                                                                                                                                                                                                                                                                                                                                                                                                                                                                                                                                                                                                                                                                                                                                                                                                                                                                                                                                                                                                                                                                                                                                             |             |  |
|---------------------|-----------|---------------------|----------------|-------------|------------------------------|--------------------------------------------------|---------------|-------------------------------------------------------------------------------------------------------------------------------------------------------------------------------------------------------------------------------------------------------------------------------------------------------------------------------------------------------------------------------------------------------------------------------------------------------------------------------------------------------------------------------------------------------------------------------------------------------------------------------------------------------------------------------------------------------------------------------------------------------------------------------------------------------------------------------------------------------------------------------------------------------------------------------------------------------------------------------------------------------------------------------------------------------------------------------------------------------------------------------------------------------------------------------------------------------------------------------------------------------------------------------------------------------------------------------------------------------------------------------------------------------------------------------------------------------------------------------------------------------------------------------------------------------------------------------------------------------------|-------------|--|
| 30-0                | 15-42882  |                     | 98220          |             |                              | PURPLE SAGE; WOLFCAMP (GAS)                      |               |                                                                                                                                                                                                                                                                                                                                                                                                                                                                                                                                                                                                                                                                                                                                                                                                                                                                                                                                                                                                                                                                                                                                                                                                                                                                                                                                                                                                                                                                                                                                                                                                             |             |  |
| Property C          | ode       |                     |                |             |                              | Property Name Well Number CEN FRY FEDERAL COM 1H |               |                                                                                                                                                                                                                                                                                                                                                                                                                                                                                                                                                                                                                                                                                                                                                                                                                                                                                                                                                                                                                                                                                                                                                                                                                                                                                                                                                                                                                                                                                                                                                                                                             |             |  |
| OGRID No.<br>160825 |           |                     |                |             | Operator Nam<br>BC OPERATING |                                                  |               |                                                                                                                                                                                                                                                                                                                                                                                                                                                                                                                                                                                                                                                                                                                                                                                                                                                                                                                                                                                                                                                                                                                                                                                                                                                                                                                                                                                                                                                                                                                                                                                                             |             |  |
|                     |           |                     |                |             | Surface Locat                | ion                                              |               |                                                                                                                                                                                                                                                                                                                                                                                                                                                                                                                                                                                                                                                                                                                                                                                                                                                                                                                                                                                                                                                                                                                                                                                                                                                                                                                                                                                                                                                                                                                                                                                                             |             |  |
| UL or lot No        | Section   | Township            | Range          | Lot Idn     | Feet from the                | North/South line                                 | Feet from the | East/West line                                                                                                                                                                                                                                                                                                                                                                                                                                                                                                                                                                                                                                                                                                                                                                                                                                                                                                                                                                                                                                                                                                                                                                                                                                                                                                                                                                                                                                                                                                                                                                                              | County      |  |
| A                   | 22        | 24-S                | 28-E           |             | 475                          | NORTH                                            | 200           | EAST                                                                                                                                                                                                                                                                                                                                                                                                                                                                                                                                                                                                                                                                                                                                                                                                                                                                                                                                                                                                                                                                                                                                                                                                                                                                                                                                                                                                                                                                                                                                                                                                        | EDDY        |  |
|                     |           |                     |                | Bottom Hole | e Location If Diffe          | erent From Surface                               |               | de como en securitar en entre en en entre en en entre en |             |  |
| II. or lot No       | Section   | Township            | Range          | Lot Idn     | Feet from the                | North/South line                                 | Feet from the | East/West line                                                                                                                                                                                                                                                                                                                                                                                                                                                                                                                                                                                                                                                                                                                                                                                                                                                                                                                                                                                                                                                                                                                                                                                                                                                                                                                                                                                                                                                                                                                                                                                              | County      |  |
| P                   | 22        | 24-S                | 28-E           |             | 330                          | SOUTH                                            | 330           | EAST                                                                                                                                                                                                                                                                                                                                                                                                                                                                                                                                                                                                                                                                                                                                                                                                                                                                                                                                                                                                                                                                                                                                                                                                                                                                                                                                                                                                                                                                                                                                                                                                        | <b>EDDY</b> |  |
| Dedicated Acres     | Joint or  | Infill Co           | onsolidation C | ode Ord     | er No                        |                                                  |               |                                                                                                                                                                                                                                                                                                                                                                                                                                                                                                                                                                                                                                                                                                                                                                                                                                                                                                                                                                                                                                                                                                                                                                                                                                                                                                                                                                                                                                                                                                                                                                                                             |             |  |

NO ALLOWABLE WILL BE ASSIGNED TO THIS COMPLETION UNTIL ALL INTERESTS HAVE BEEN CONSOLIDATED OR A NON-STANDARD UNIT HAS BEEN APPROVED BY THE DIVISION

|                            | GEODETIC COORDINATES NAD 27 NME  SURFACE LOCATION Y= 439972.5 N X= 582311.7 E  LAT.=32.209321 N LONG.=104.067201 W                    | 200' um yer of po                              | OPERATOR CERTIFICATION ereby certify that the information herein is true and implete to the best of my knowledge and belief, and it this organization either owns a working interest or leased numeral interest in the land including the possed bottom hole location or has a right to drill this ill at this location pursuant to a contract with an owner such mineral or working interest, or to a voluntary ooling agreement or a compulsory pooling order retofore entered by the division. |
|----------------------------|---------------------------------------------------------------------------------------------------------------------------------------|------------------------------------------------|---------------------------------------------------------------------------------------------------------------------------------------------------------------------------------------------------------------------------------------------------------------------------------------------------------------------------------------------------------------------------------------------------------------------------------------------------------------------------------------------------|
| A - Y=<br>B - Y=<br>C - Y= | NER COORDINATES TABLE  440444.7 N, X = 581180.7 E  440447.8 N, X = 582501.4 E  435091.1 N, X = 582617.5 E  435088.2 N, X = 581276.0 E | GRID AZ = 180'23'33"<br>HORIZ. DIST. = 4553.3' | ARAH PRESLEY inted Name  PRESLEY@BCOPERATING.COM mull Address  SURVEYOR CERTIFICATION preby certify that the well location shown on this plat is plotted from field notes of actual surveys made by                                                                                                                                                                                                                                                                                               |
|                            | BOTTOM HOLE LOCATION<br>Y=435420.3 N<br>X=582280.4 E                                                                                  | Dat Sign                                       | or under my supervision, and that the same is true correct to the best of my belief  JULY 25, 2014  e of Survey mature assistant Surveyor:  ME  OB 13 2014  Unitage Mainther. Gary & Eldsun 12641  Remaid J Eidson 3239                                                                                                                                                                                                                                                                           |

AMENDED REPORT

WELL LOCATION AND ACREAGE DEDICATION PLAT

|                       |                         | V                                             | A CLL T       | JUATIO                | N AND ACK      | EAGE DEDIC             | AHONFLA       | 1    |            |           |
|-----------------------|-------------------------|-----------------------------------------------|---------------|-----------------------|----------------|------------------------|---------------|------|------------|-----------|
| 1                     | API Numbe               | г                                             |               | <sup>2</sup> Pool Cod | e              | <sup>3</sup> Pool Name |               |      |            |           |
| <sup>4</sup> Property | Code                    | e <sup>5</sup> Property Name <sup>6</sup> Wel |               |                       |                |                        | Vell Number   |      |            |           |
|                       | CHICKEN FRY FEDERAL COM |                                               |               |                       |                |                        | 1 H           |      |            |           |
| OGRID!                | No.                     |                                               |               |                       | 8 Operator N   | lame                   |               |      | 9          | Elevation |
| 16082                 | 25                      |                                               |               | E                     | B.C. OPERAT    | OPERATING, INC. 2999   |               |      |            | 2999      |
| ,                     |                         |                                               |               |                       | " Surface I    | Location               |               |      |            |           |
| UL or lot no.         | Section                 | Township                                      | Range         | Lot Idn               | Feet from the  | North/South line       | Feet from the | East | /West line | County    |
| Α                     | 22                      | T24S                                          | R28E          |                       | 475            | NORTH                  | 200           | EAST |            | EDDY      |
|                       |                         |                                               | "Bo           | ttom Ho               | le Location If | Different From         | Surface       |      |            |           |
| UL or lot no.         | Section                 | Township                                      | Range         | Lot Idn               | Feet from the  | North/South line       | Feet from the | East | /West line | County    |
| Р                     | 22                      | T24S                                          | R28E          |                       | 330            | SOUTH                  | 330           | EAS  | ST         | EDDY      |
| 12 Dedicated Acres    | 13 Joint or             | Infill 14 C                                   | Consolidation | Code 15 Or            | der No.        |                        |               |      |            |           |
| 320.00                |                         |                                               |               |                       |                |                        |               |      |            |           |

No allowable will be assigned to this completion until all interests have been consolidated or a non-standard unit has been approved by the division.

3EFORE THE OIL CONSERVATION DIVISION Santa Fe, New Mexico Exhibit No. 3 Submitted by: