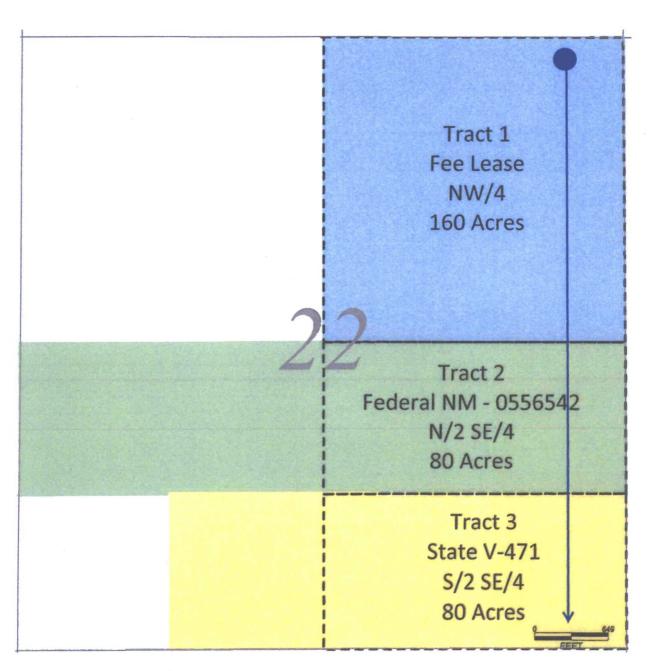

# Chicken Fry Federal Com #1H TRACT 1= NW/4 TRACT 2= N/2 SE/4 TRACT 3= S/2 SE/4

Plat of Unit area covering 320 acres in Section 22, Township 24 South, Range 28 East, Eddy County, New Mexico

Section 22

Hearing Date: March 30, 2017