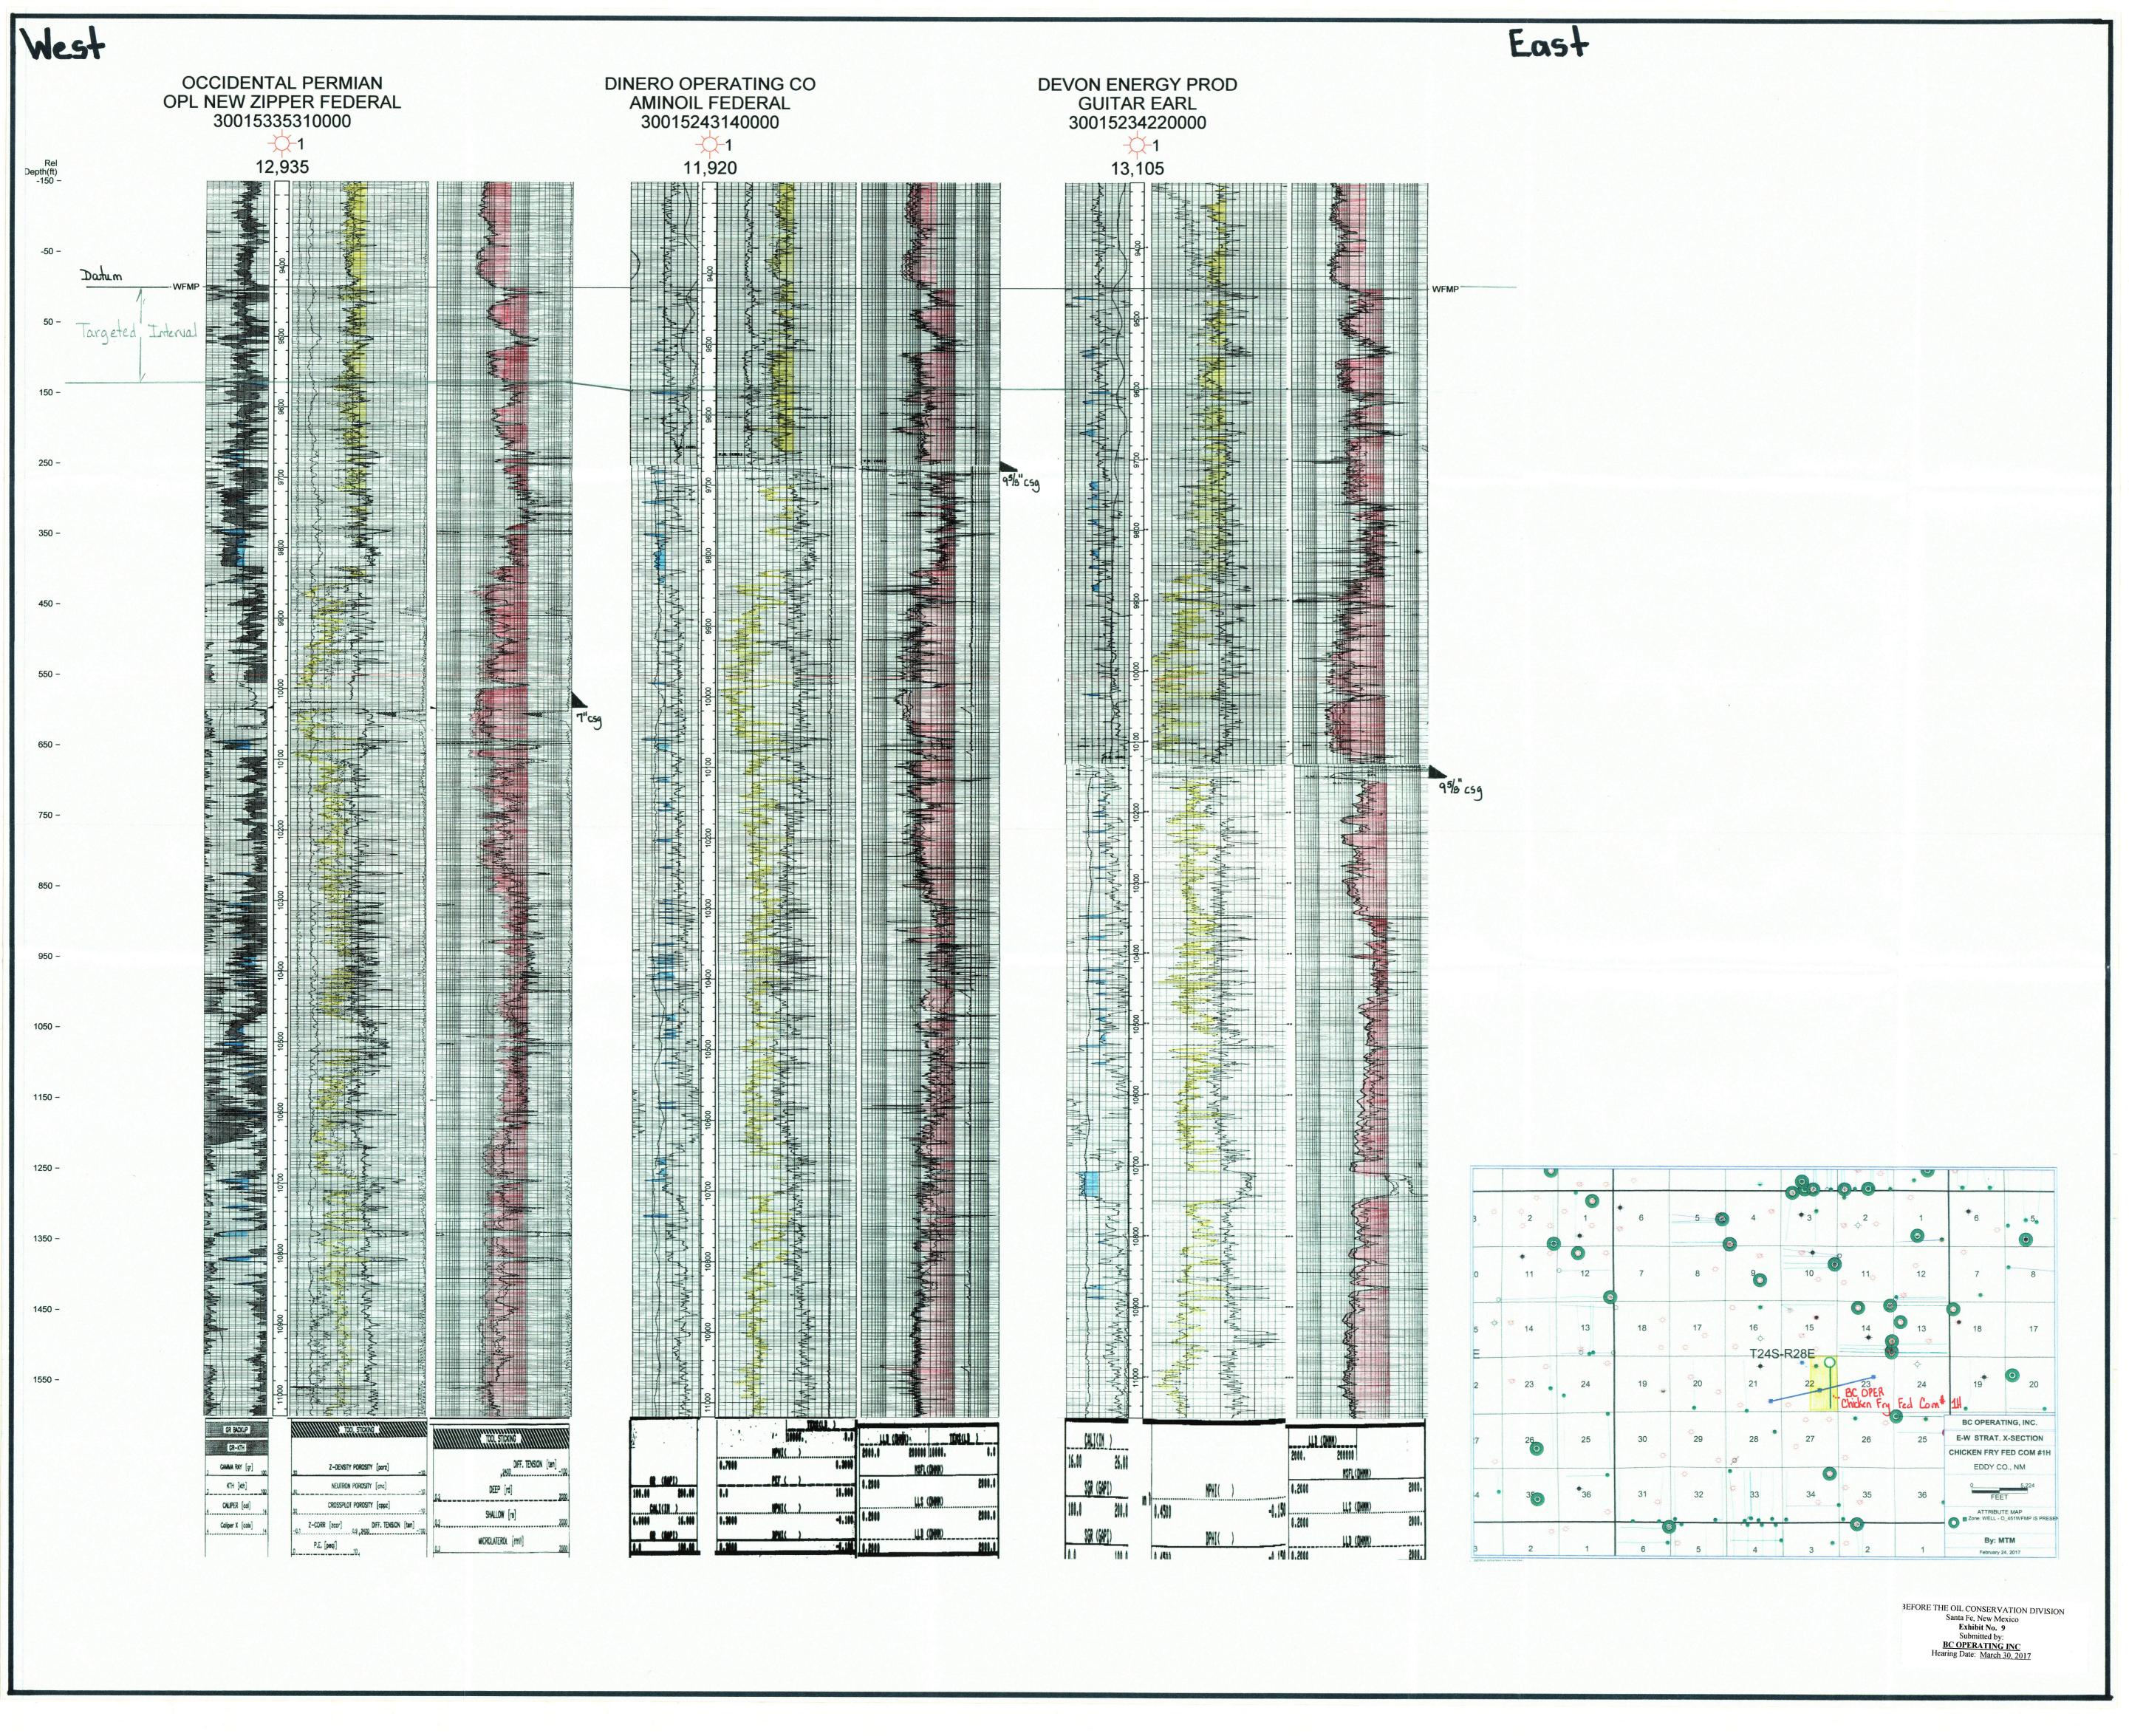

In reference to the above, BC as Operator hereby proposes to drill the captioned Well at the referenced surface hole location ("SHL") to the referenced bottom hole location ("BHL"). The Well will be drilled to a true vertical depth ("TVD") of approximately 10,575 feet subsurface to evaluate the Wolfcamp formation for oil and gas production. The proposed well will have a horizontal measured depth ("MD") of approximately 14,935 feet. The E/2 of the E/2 of Section 22 will be dedicated to the well as the pooled proration unit and project area. Enclosed herewith, please find our Authority for Expenditure ("AFE") in the amount of \$5,947,660.00, which represents the total estimated cost to drill and complete the Well.