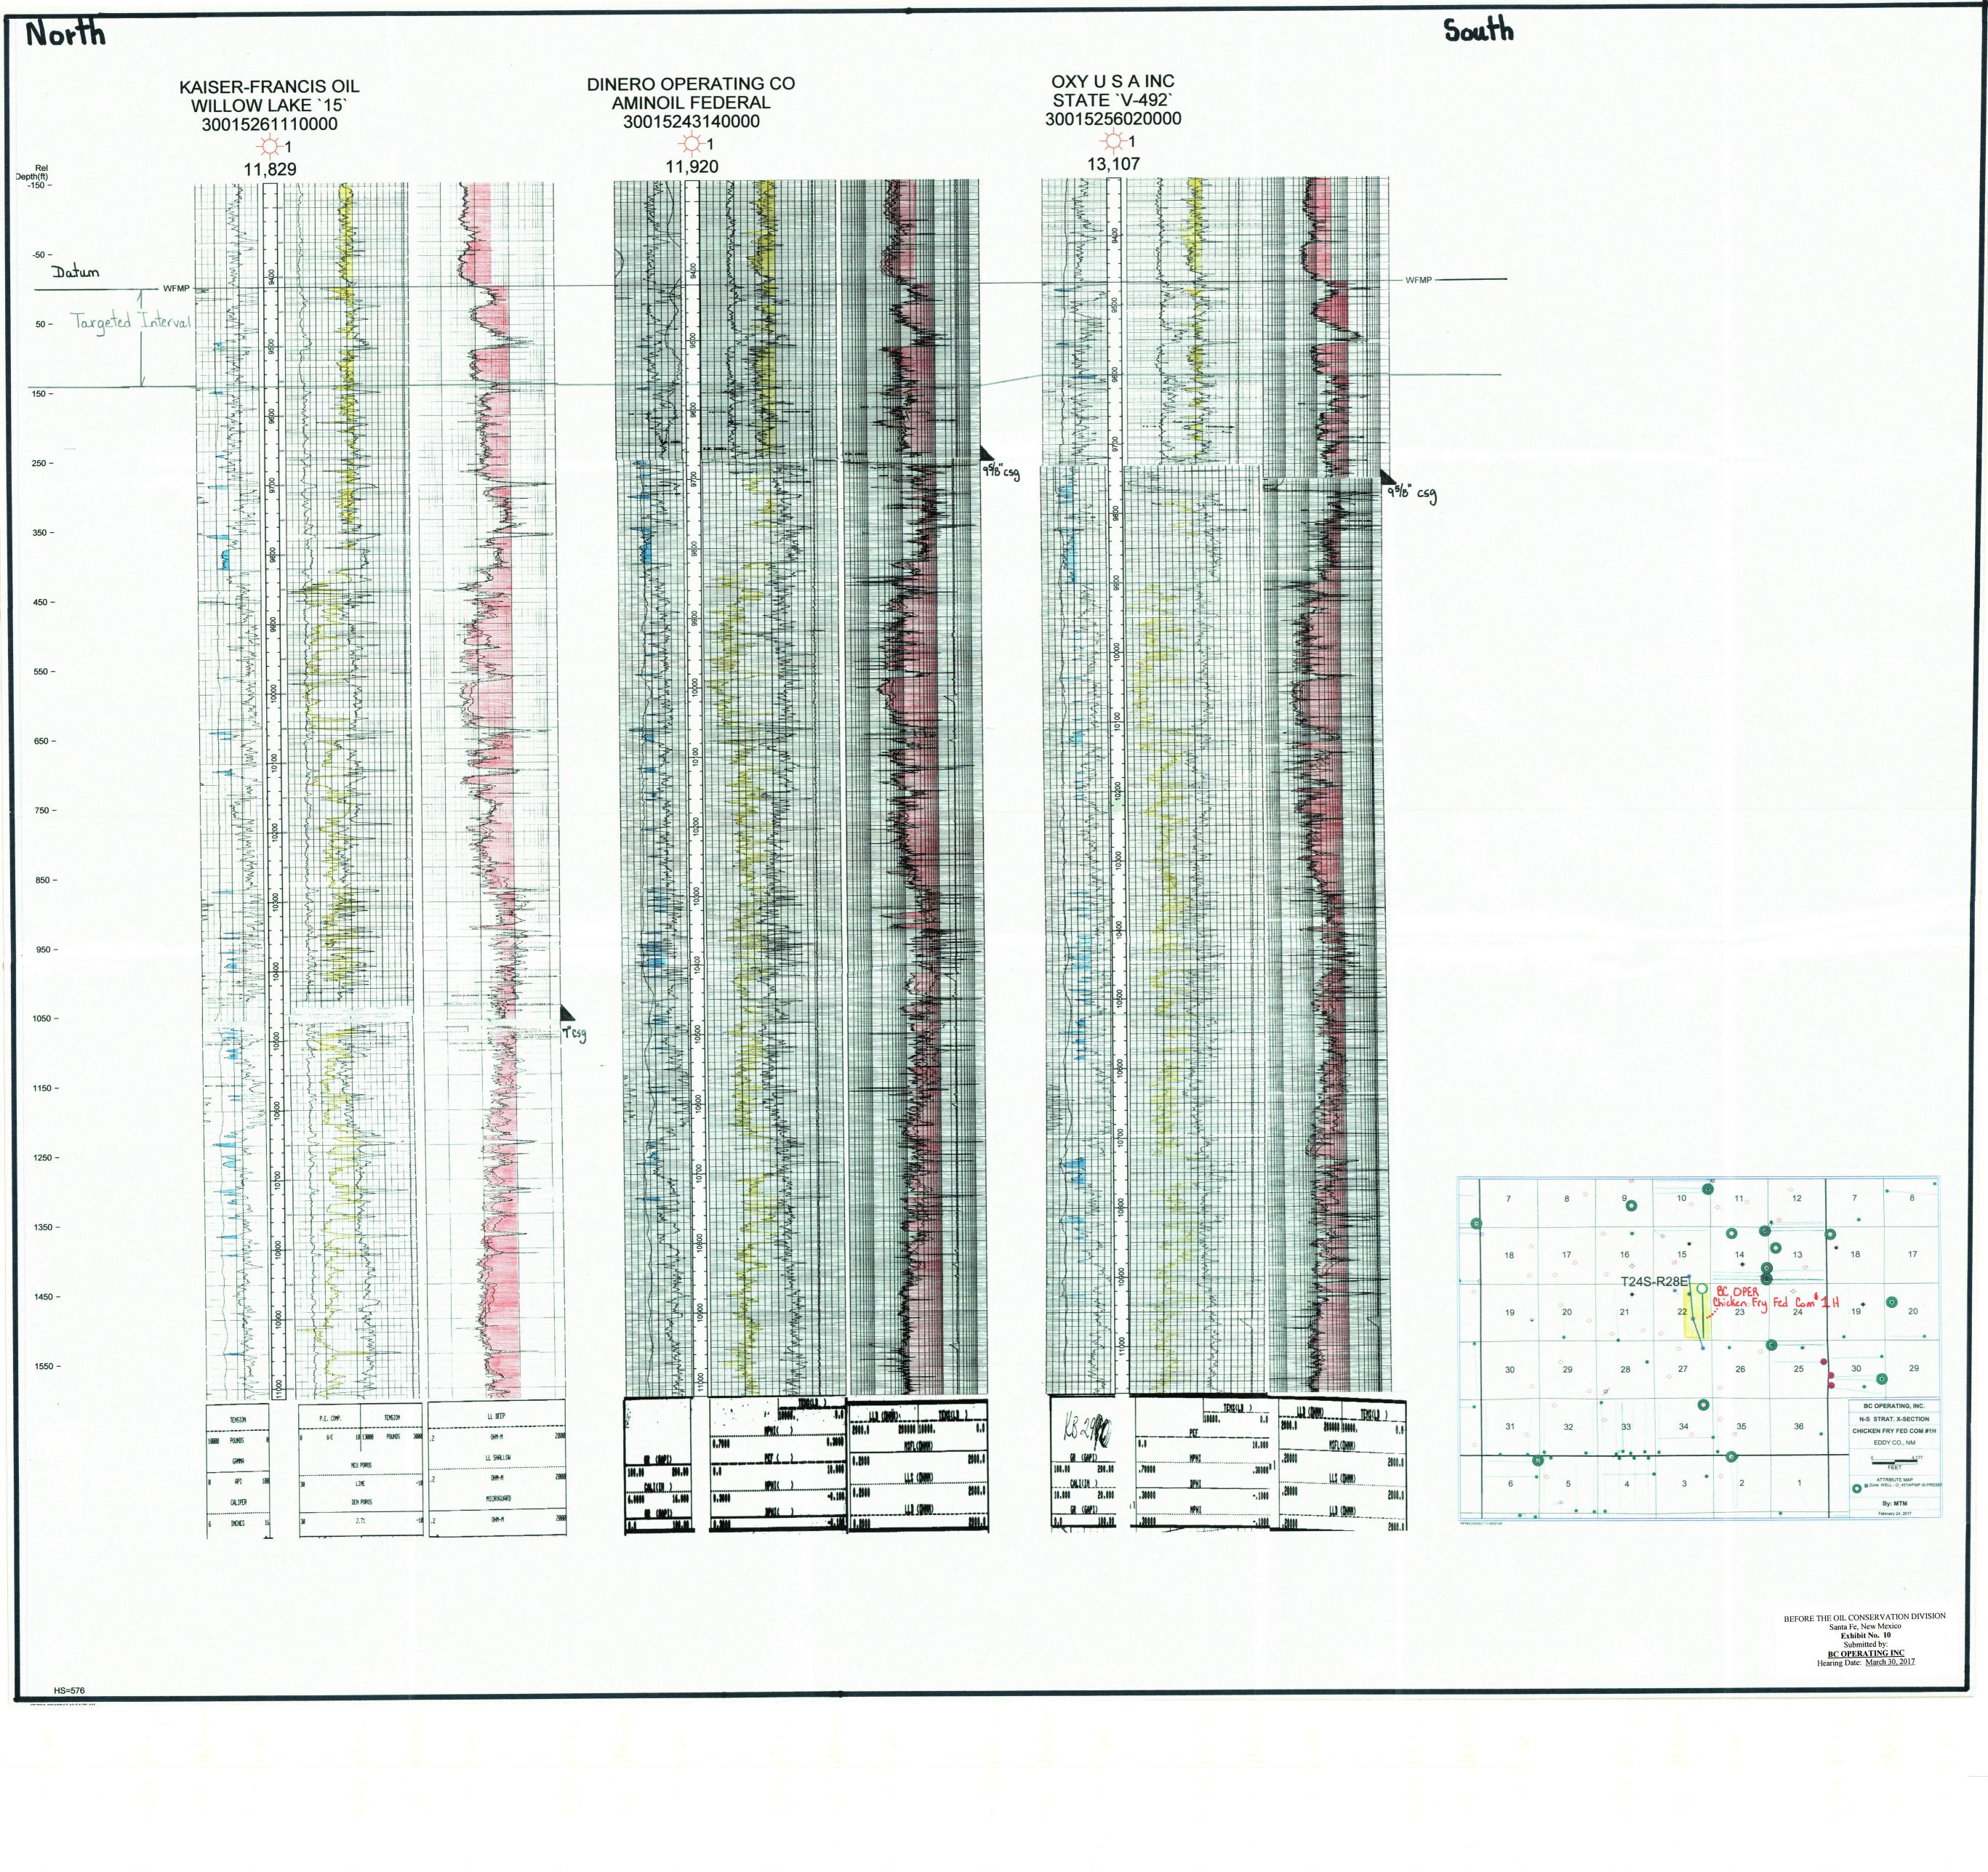

In reference to the above, BC as Operator hereby proposes to drill the captioned Well at the referenced surface hole location ("SHL") to the referenced bottom hole location ("BHL"). The Well will be drilled to a true vertical depth ("TVD") of approximately 10,575 feet subsurface to evaluate the Wolfcamp formation for oil and gas production. The proposed well will have a horizontal measured depth ("MD") of approximately 14,935 feet. The E/2 of the E/2 of Section 22 will be dedicated to the well as the pooled proration unit and project area. Enclosed herewith, please find our Authority for Expenditure ("AFE") in the amount of \$5,947,660.00, which represents the total estimated cost to drill and complete the Well.