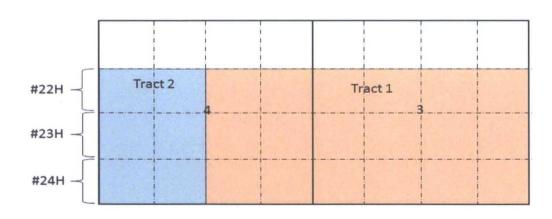

## BEFORE THE OIL CONSERVATION DIVISION EXAMINER HEARING SEPTEMBER 14, 2017

CASE Nos. 15775, 15807, 15808, AND 15809

TURKEY TRACK 4-3 STATE COM NO. 21H WELL;
TURKEY TRACK 4-3 STATE COM NO. 22H WELL;
TURKEY TRACK 4-3 STATE COM NO. 23H WELL;
AND
TURKEY TRACK 4-3 STATE COM NO. 24H WELL