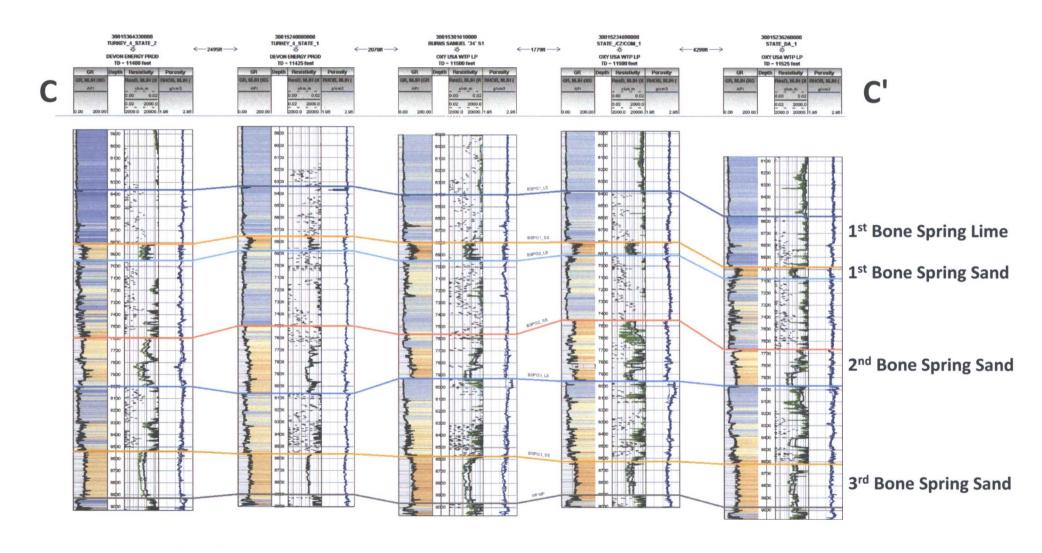

Delivery

ell Restricted Delivery

☐ Collect on Delivery

PS Form 3811, July 2015 PSN 7539-02-008-9053

9590 9402 2942 7094 6386 68

7017 1450 0000 8377 5335

Restricted Delivery Domestic Return Receipt

☐ Signature Confirmation™

Signature Confirmation

Return Receipt for

C. Date of Delivery

☐ Priority Mail Express

Registered Mail Mail Restricted
Delivery

Resum Receipt for Mail Restricted
Delivery

Resum Receipt for Marchandise

Skinature Confirmation\*

☐ Signature Confirmation

Restricted Delivery





# **Turkey Track Leases**



**Structure Map** 

## Section 3 & 4



**Structure Map** 

BEFORE THE OIL CONSERVATION DIVISION
Santa Fe, New Mexico
Exhibit No. 7

Submitted by: OXY USA WTP LIMITED PARTNERSHIP LLC
Hearing Date: September 14, 2017

## Section 3 & 4 Cross Section C - C'



### BEFORE THE OIL CONSERVATION DIVISION Santa Fe, New Mexico

Exhibit No. 8

Submitted by: OXY USA WTP LIMITED PARTNERSHIP LLC

Hearing Date: September 14, 2017