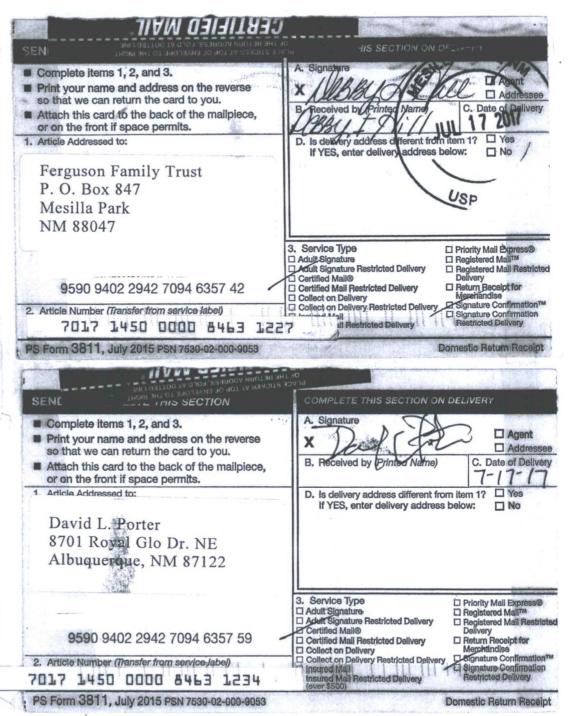

## BEFORE THE OIL CONSERVATION DIVISION EXAMINER HEARING SEPTEMBER 14, 2017

CASE NOS. 15776, 15777, 15778, AND 15779

Turkey Track 8-7 State No. 21H Well; Turkey Track 8-7 State No. 22H Well; Turkey Track 8-7 State No. 23H Well; and Turkey Track 8-7 State No. 24H Well