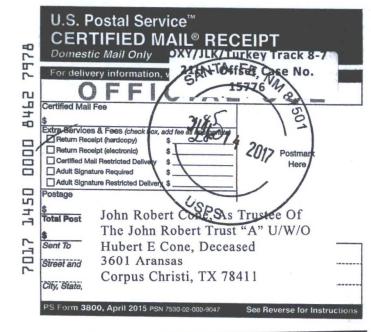

## BEFORE THE OIL CONSERVATION DIVISION EXAMINER HEARING SEPTEMBER 14, 2017

CASE NOS. 15776, 15777, 15778, AND 15779

Turkey Track 8-7 State No. 21H Well; Turkey Track 8-7 State No. 22H Well; Turkey Track 8-7 State No. 23H Well; and Turkey Track 8-7 State No. 24H Well