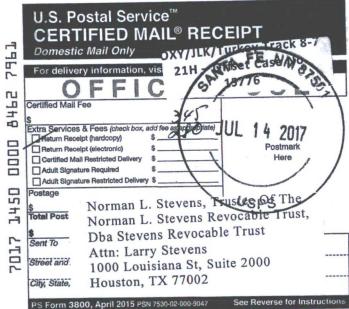

## BEFORE THE OIL CONSERVATION DIVISION EXAMINER HEARING SEPTEMBER 14, 2017

CASE NOS. 15776, 15777, 15778, AND 15779

Turkey Track 8-7 State No. 21H Well; Turkey Track 8-7 State No. 22H Well; Turkey Track 8-7 State No. 23H Well; and Turkey Track 8-7 State No. 24H Well