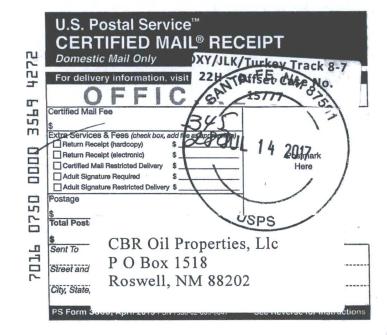

## BEFORE THE OIL CONSERVATION DIVISION EXAMINER HEARING SEPTEMBER 14, 2017

CASE NOS. 15776, 15777, 15778, AND 15779

Turkey Track 8-7 State No. 21H Well; Turkey Track 8-7 State No. 22H Well; Turkey Track 8-7 State No. 23H Well; and Turkey Track 8-7 State No. 24H Well