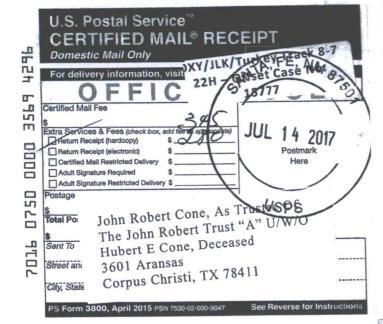

## BEFORE THE OIL CONSERVATION DIVISION EXAMINER HEARING SEPTEMBER 14, 2017

CASE NOS. 15776, 15777, 15778, AND 15779

Turkey Track 8-7 State No. 21H Well; Turkey Track 8-7 State No. 22H Well; Turkey Track 8-7 State No. 23H Well; and Turkey Track 8-7 State No. 24H Well