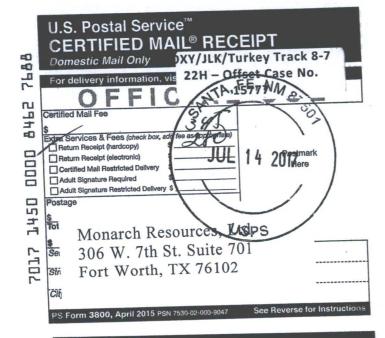

## BEFORE THE OIL CONSERVATION DIVISION EXAMINER HEARING SEPTEMBER 14, 2017

CASE NOS. 15776, 15777, 15778, AND 15779

Turkey Track 8-7 State No. 21H Well; Turkey Track 8-7 State No. 22H Well; Turkey Track 8-7 State No. 23H Well; and Turkey Track 8-7 State No. 24H Well