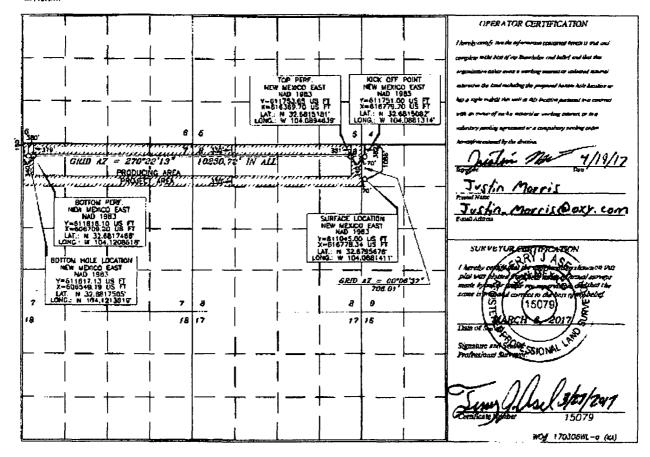

☐ AMENDED REPORT

3392.7'

|                   | WELL LOCATION AND ACREAGE DEDICATION PLAT |                               |                     |  |  |  |  |  |  |  |  |  |
|-------------------|-------------------------------------------|-------------------------------|---------------------|--|--|--|--|--|--|--|--|--|
| API Number        | Pool Code 60660                           | Turkey Track; Bone Spring     |                     |  |  |  |  |  |  |  |  |  |
| Property Code     |                                           | ropany Name<br>CK "8-7" STATE | Well Number<br>21 H |  |  |  |  |  |  |  |  |  |
| OGRIDNO.<br>16696 | ~                                         | punitor Name USA INC.         | Вочно<br>3392. 7'   |  |  |  |  |  |  |  |  |  |

Surface Location Ul. or tot so. Section Topication Runge Verde/South line Feet from the Bast West line CABO g 19 SOUTH 29 EAST, N.M.P.M. 1088" NORTH 70 WEST EDDY Bottom Hole Location If Different From Surface Ut. or lot no. Section Fast/West line Const ees those the 18 SOUTH 29 EAST, N.M.P.M. 380 NORTH 180 WEST EDDY Dedicated Acres Joint or Infill Consolidation Code 312.88

No allowable will be assigned to this completion until all interests have been consolidated or a non-standard unit has been approved by the division.

District I
1025 N. French Dr., Hobbs. NM 88240
Phone: 576; 363-6161 Fax.(575) 393-0720
District III
311 S. Frat St., Anasia. NM 88210
Phone: (575) 748-1292 Fax (575) 748-9720
District III
1000 Rio Brazos Rd., Aztec, NM 67410
Phone: (505) 334-6178 Fax (505) 334-6170
District IV
1220 S. St. Franco Dr., Senta Fe. NM 87505

SERFACE LOCATION
NEW MEDICO CAST
NAD 1983
Y=011015.00 US FT
X=616778.28 US 7T
LAT.: N 32.8794852\*
LONG:: W 104.0881415\* 60TION PERF. NEW MERICO EAST NAD 1883 Y-510317.89 US FT 4-50322.31 US FT LAT.: N 32.6777111 LONG: W 104.1208288 TOP PERF.
NEW MEXICO EAST
NAG 19403
Y=51026544 US FT
X=516366.88 US FT
LAT: N 32.6774307
LONG: W 104.08848407 в 5 8 GRIO AZ = 270 32 1 10214.79 IN ALL 10214.78' IN ALL KICK OFF POINT
NEW MEXICO EAST
NACH 1983
Y=610222.99 US FT
X=615776.57 US FT
LAT: N 32.677473''
CMO.: W 104.088(516) 80TTOM HOLE LOCATION NEW MEDICO EAST NAU 1983 "6608592.29 US 77 X-608592.29 US 77 LAZ: N. 32.62771487 LONG.: W. 104.12134887 17 18 18 18 A RESIDIA CRID AZ = 160708'37" WO # 170302Wt -c (104) District I <u>DISURCT</u>1 1625 N. Franch Dr., Hobbs, NM 88240 Phone(578) 393-6161 Faz;(578) 393-0720 <u>DISURCT</u>1 311 S. Frat St., Artesia, NM 88210 Phone(678) 748-1233 Faz;(578) 748-9720 District U. Phona;(575) 749-1293 Fax.(575) 748-9720 <u>DIStrict III</u>
1000 Rio Brazos Rd., Aztec, NM 37410 Phona;(505) 334-6176 Fax.(505) 334-6170 <u>DIStrict IV</u>
1220 S SI Francis Dr., Senta Fe, NM 87605 Phona;(505), 476-3470 Fax.(505) 476-3462