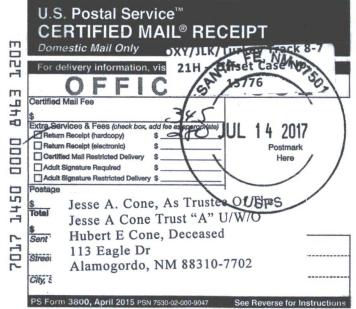

## BEFORE THE OIL CONSERVATION DIVISION EXAMINER HEARING SEPTEMBER 14, 2017

CASE NOS. 15776, 15777, 15778, AND 15779

Turkey Track 8-7 State No. 21H Well; Turkey Track 8-7 State No. 22H Well; Turkey Track 8-7 State No. 23H Well; and Turkey Track 8-7 State No. 24H Well