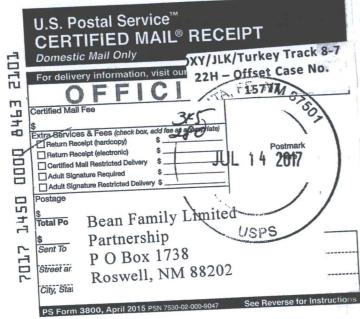

## BEFORE THE OIL CONSERVATION DIVISION EXAMINER HEARING SEPTEMBER 14, 2017

CASE NOS. 15776, 15777, 15778, AND 15779

Turkey Track 8-7 State No. 21H Well; Turkey Track 8-7 State No. 22H Well; Turkey Track 8-7 State No. 23H Well; and Turkey Track 8-7 State No. 24H Well