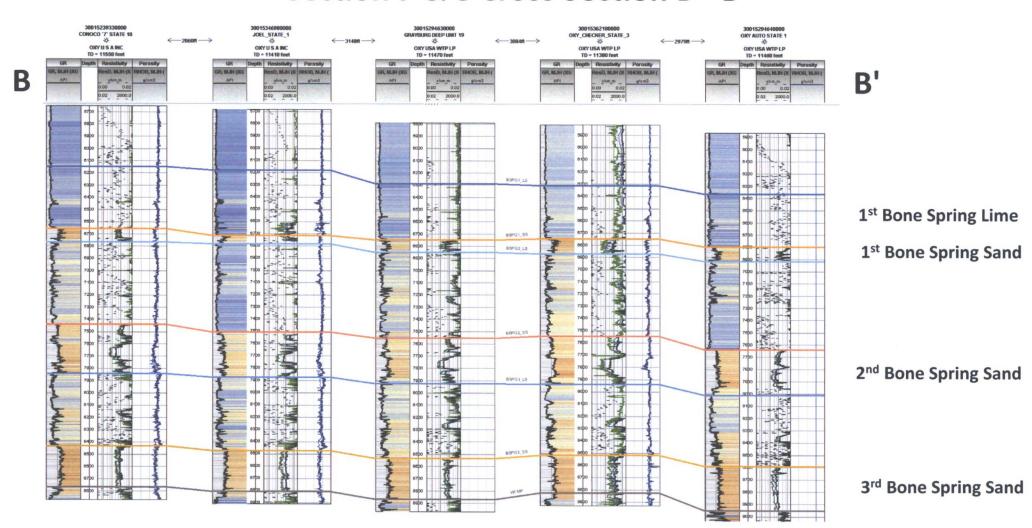

sfer from service label)                                     | ☐ Collect on Delivery Restricted Delivery ☐ Signature Confirmation™                    |
| 7017 1450 0000 8463 1258                                                            | d Mail d Mail Restricted Delivery S500)  Gain and Mail Restricted Delivery S500)       |
| PS Form 3811 July 2015 PSN 7520 02 000 0052                                         | poduj                                                                                  |





П

TU

4

40

1,450

707



## **Turkey Track Leases**



**Structure Map** 

Structure Map

BEFORE THE OIL CONSERVATION DIVISION Santa Fe, New Mexico Exhibit No. 7

ubmitted by: OXY USA WTP LIMITED PARTNERSHIP LLC
Hearing Date: September 14, 2017

### Section 7 & 8 Cross Section B - B'



BEFORE THE OIL CONSERVATION DIVISION

Santa Fe, New Mexico Exhibit No. 8

Submitted by: OXY USA WTP LIMITED PARTNERSHIP LLC

Hearing Date: September 14, 2017