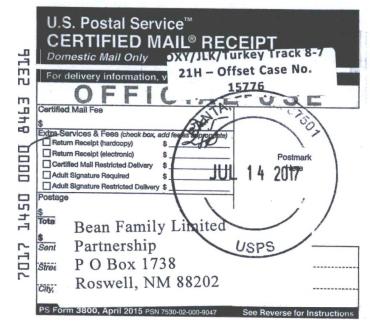

## BEFORE THE OIL CONSERVATION DIVISION EXAMINER HEARING SEPTEMBER 14, 2017

CASE NOS. 15776, 15777, 15778, AND 15779

Turkey Track 8-7 State No. 21H Well; Turkey Track 8-7 State No. 22H Well; Turkey Track 8-7 State No. 23H Well; and Turkey Track 8-7 State No. 24H Well