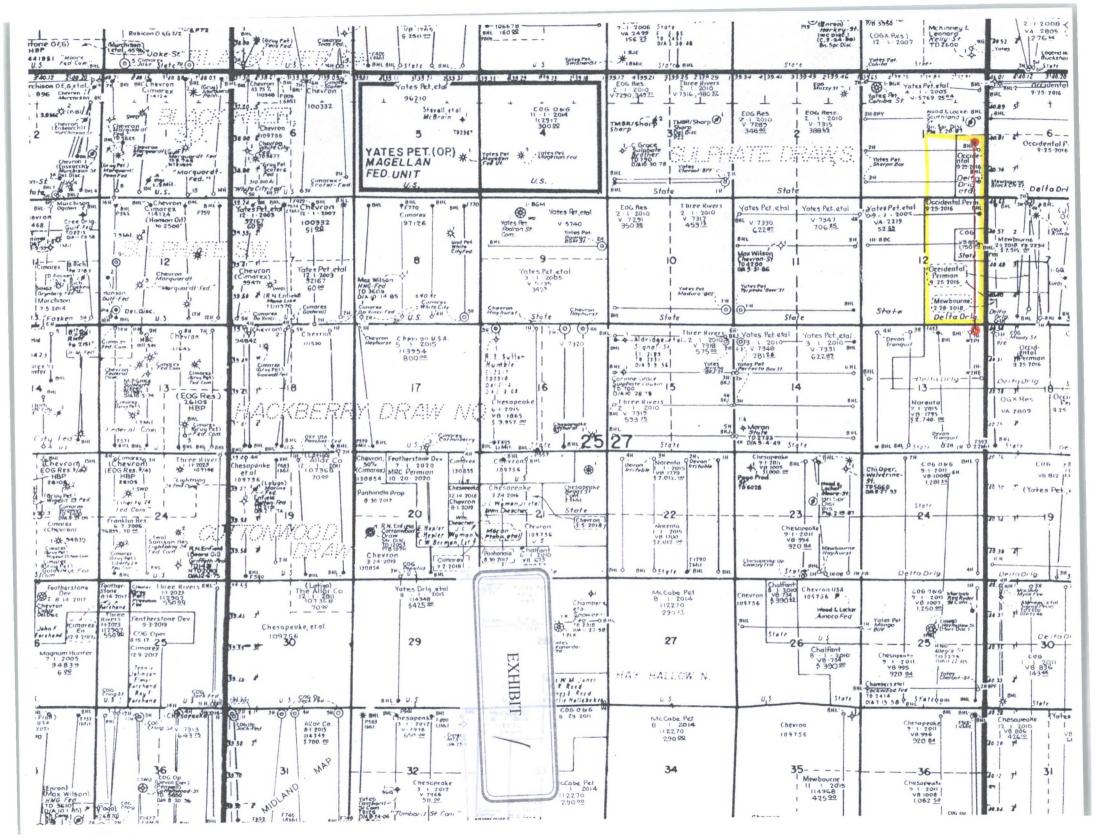

# TRACT OWNERHSIP Devon 12/1 W2PI Fee Com No. 1H SE/4 of Section 1 and E/2 of Section 12, Township 25 South, Range 27 East Eddy County, New Mexico

October 31, 2016

Via Certified Mail

Yates Petroleum Corporation 105 South Fourth Street Artesia, New Mexico 88210 Attn: Mrs. Janet Richardson

Re:

Devon "12/1" W2PI Fee Com No. 1H 200' FNL & 450' FEL (SL) (Section 13, T25S, R27E) 2310' FSL & 450' FEL (BHL) (Section 1) Section 1/12, T25S, R27E

Section 1/12, T25S, R27E Eddy County, New Mexico

Re:

Devon "12/1" W2PI Fee Com No. 1H

200' FNL & 450' FEL (SL) (Section 13, T25S, R27E)

2310' FSL & 450' FEL (BHL) (Section 1)

Section 1/12, T25S, R27E Eddy County, New Mexico