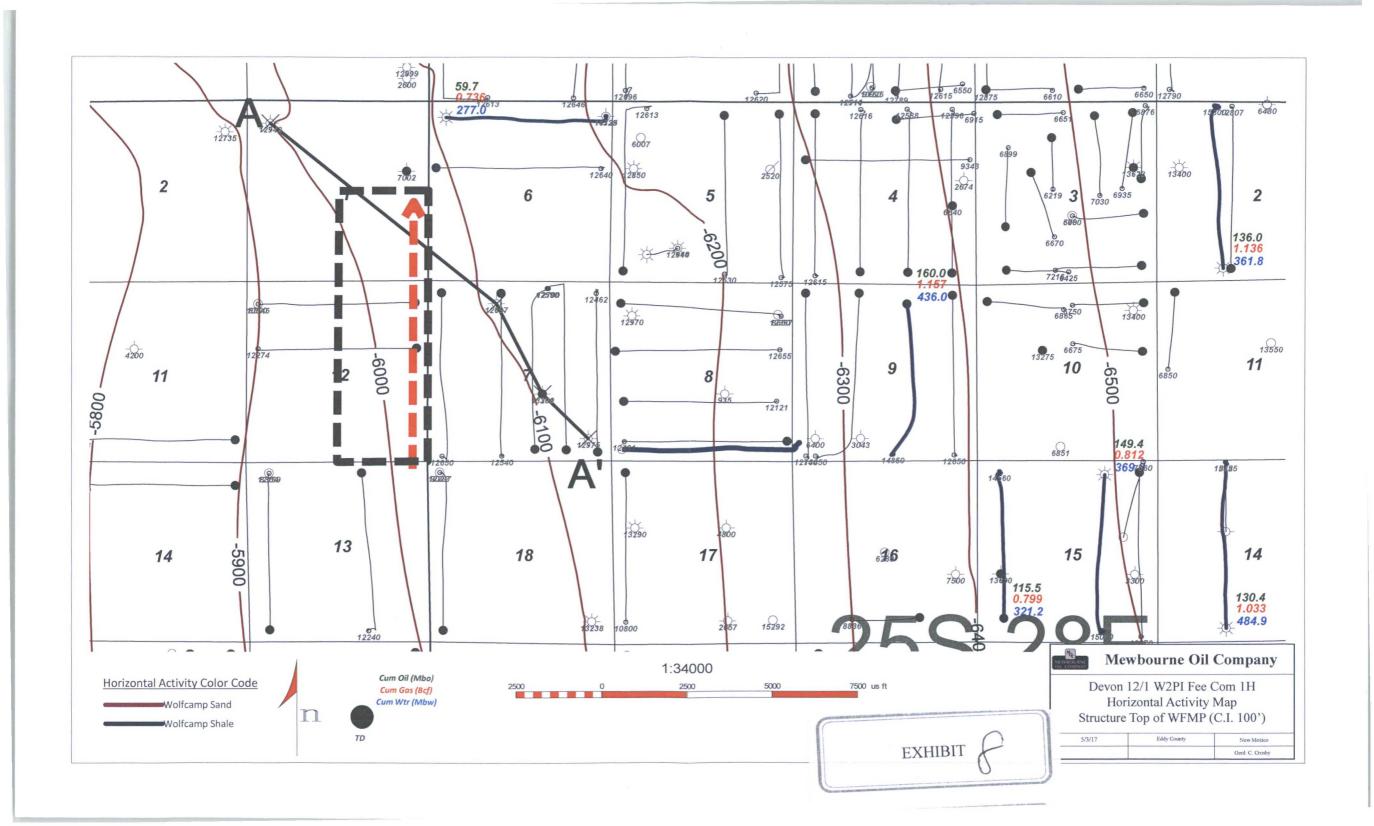

|                              |
| 0270    | Total Postage & Fees                              | \$                                             |                              |
| T<br>T  | Sent To                                           | COG Operating LLC                              |                              |
| 7014    | Street, Apt. No.;<br>or PO Box No.                | 600 West Illinois Ave<br>Midland, Texas 7970 I | nue                          |
|         | City, State, ZIP+4                                | ······································         |                              |
|         | PS Form 3800, August 20                           | 006                                            | See Reverse for Instructions |





|                          |           | Devon 12   | /1 W2PI Fee Coi | m 1H Horizontal | Wolfcamp Pro  | oductin Table |                 |       |              |
|--------------------------|-----------|------------|-----------------|-----------------|---------------|---------------|-----------------|-------|--------------|
| Well Name                | Operator  | API        | Location        | WFMP Comp Date  | Cum Oil (Mbo) | Cum Gas (MCF) | Cum Water (mbw) | NS/EW | WFMP Zone    |
| San Lorenzo 15 DM Fee 1H | Mewbourne | 3001540402 | 15DM/25S/28E    | 12/6/2012       | 115           | 0.8           | 321             | NS    | WFMP D Shale |
| San Lorenzo 15 OB Fee 1H | Mewbourne | 3001540403 | 15OB/25S/28E    | 1/4/2014        | 149           | 0.8           | 370             | NS