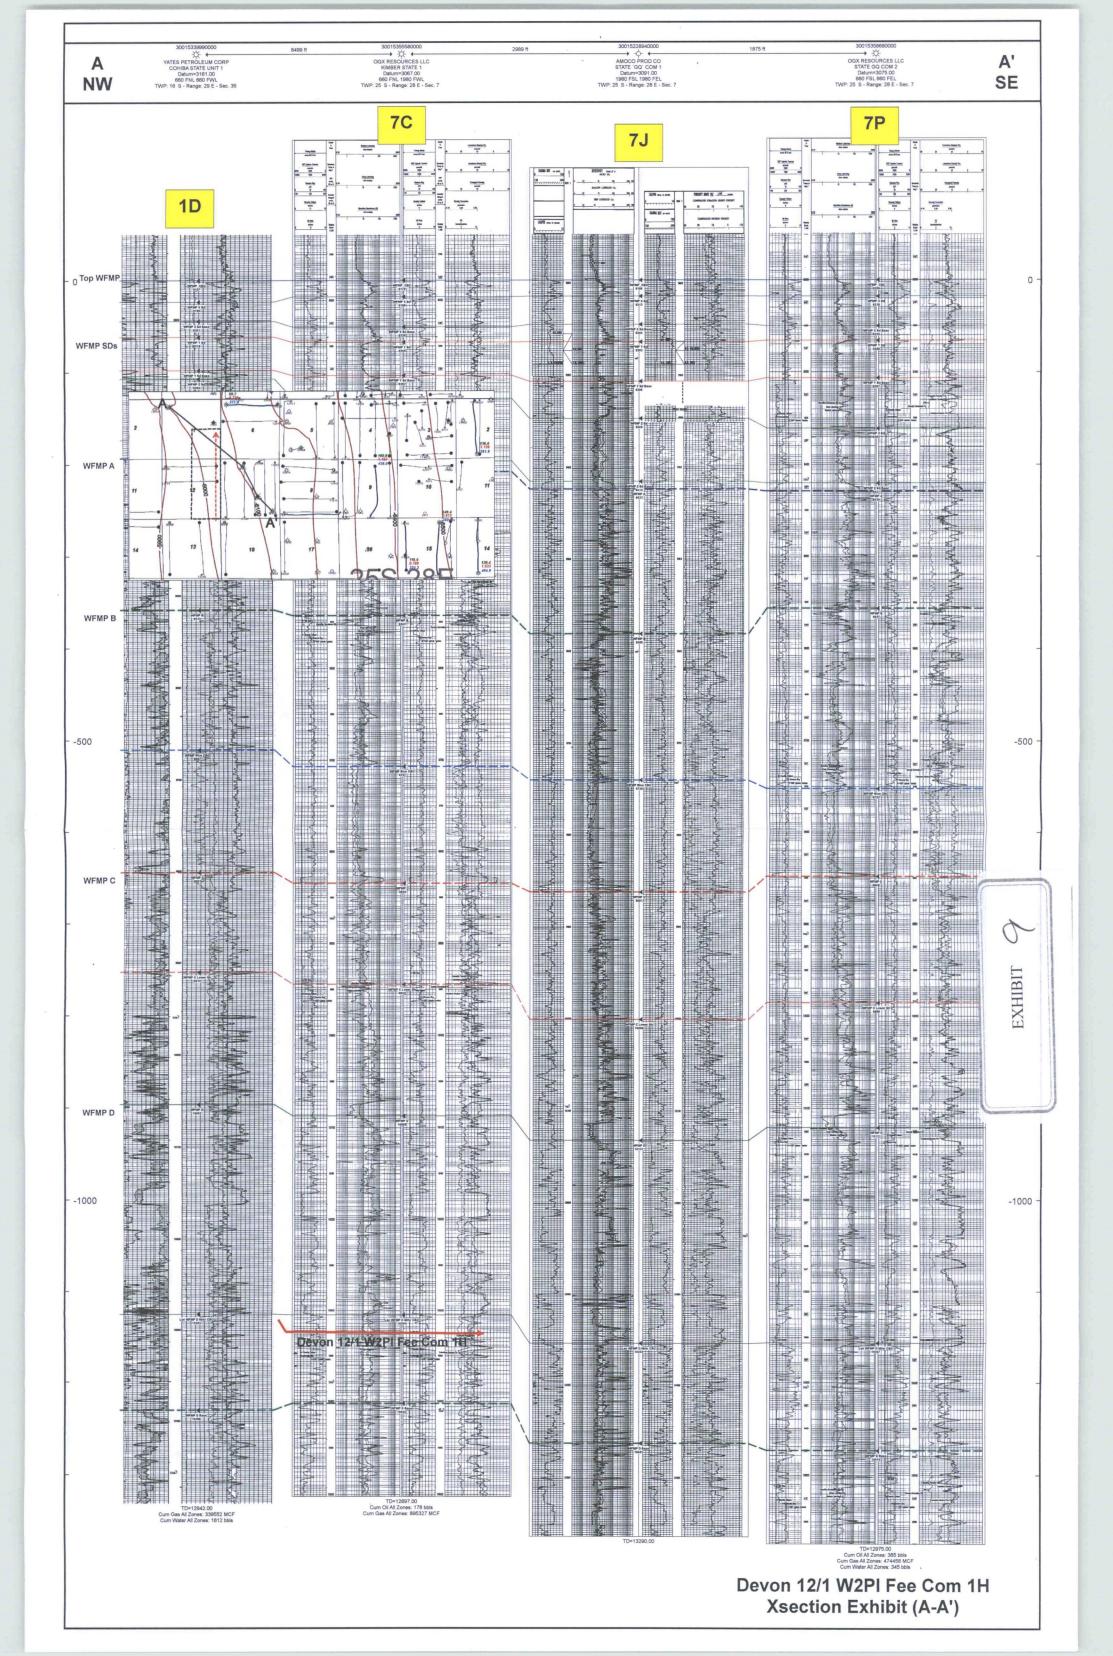

|                              |
| 0270    | Total Postage & Fees                              | \$                                             |                              |
| T<br>T  | Sent To                                           | COG Operating LLC                              |                              |
| 7014    | Street, Apt. No.;<br>or PO Box No.                | 600 West Illinois Ave<br>Midland, Texas 7970 I | nue                          |
|         | City, State, ZIP+4                                | ······································         |                              |
|         | PS Form 3800, August 20                           | 006                                            | See Reverse for Instructions |





|                          |           | Devon 12   | /1 W2PI Fee Coi | m 1H Horizontal | Wolfcamp Pro  | oductin Table |                 |       |              |
|--------------------------|-----------|------------|-----------------|-----------------|---------------|---------------|-----------------|-------|--------------|
| Well Name                | Operator  | API        | Location        | WFMP Comp Date  | Cum Oil (Mbo) | Cum Gas (MCF) | Cum Water (mbw) | NS/EW | WFMP Zone    |
| San Lorenzo 15 DM Fee 1H | Mewbourne | 3001540402 | 15DM/25S/28E    | 12/6/2012       | 115           | 0.8           | 321             | NS    | WFMP D Shale |
| San Lorenzo 15 OB Fee 1H | Mewbourne | 3001540403 | 15OB/25S/28E    | 1/4/2014        | 149           | 0.8           | 370             | NS