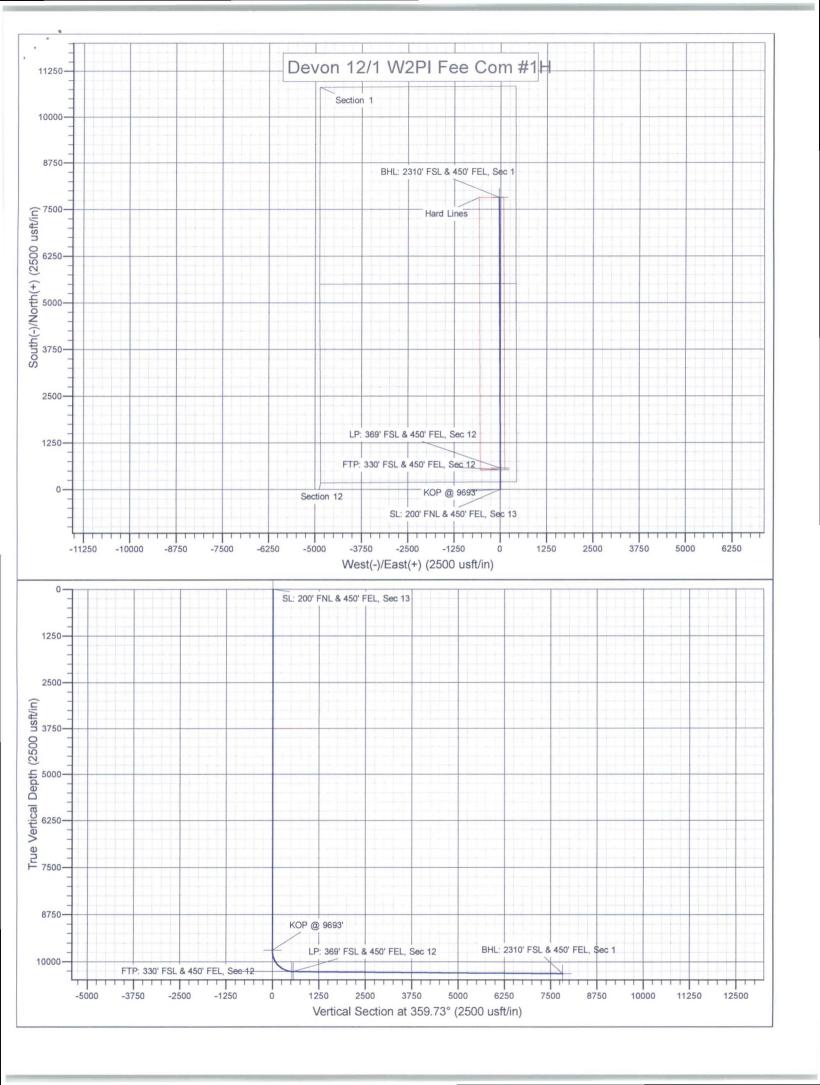

October 31, 2016

Via Certified Mail

Yates Petroleum Corporation 105 South Fourth Street Artesia, New Mexico 88210 Attn: Mrs. Janet Richardson

Re:

Devon "12/1" W2PI Fee Com No. 1H 200' FNL & 450' FEL (SL) (Section 13, T25S, R27E) 2310' FSL & 450' FEL (BHL) (Section 1) Section 1/12, T25S, R27E

Mewbourne as Operator hereby proposes to drill the captioned well at the above referenced surface location (SL) to the referenced bottom hole location (BHL). The proposed well will be drilled to an approximate true vertical depth (TVD) of 10,318 feet subsurface to evaluate the Wolfcamp Formation. The proposed well will have a measured depth (MD) of approximately 17,875 feet. The SE/4 of the captioned Section 1 and the E/2 of the captioned Section 12 will be dedicated to the well as the proration unit.

Re:

Devon "12/1" W2PI Fee Com No. 1H

200' FNL & 450' FEL (SL) (Section 13, T25S, R27E)

2310' FSL & 450' FEL (BHL) (Section 1)

Section 1/12, T25S, R27E Eddy County, New Mexico