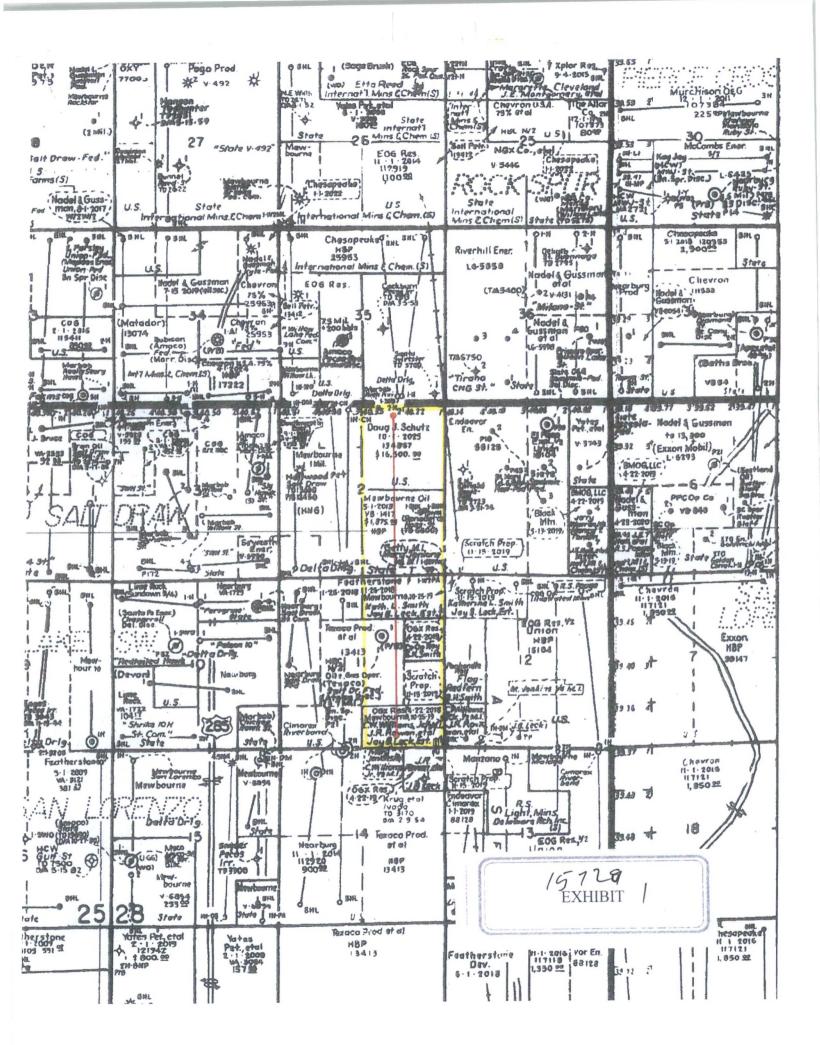

# TRACT OWNERSHIP Hoss 2/11 W2BO Fed Com #1H E/2 of Section 2 & E/2 of Section 11 Township 25S, Range 28E Eddy County, NM

# Via Certified Mail

Devon Energy Production Company, L.P. 333 West Sheridan Avenue Oklahoma City, OK 73102 Attn: Brandon Patrick

> Re: Hoss 2/11 W2BO Fed Com #1H 185' FNL & 1,700' FEL (SL: Section 2) 330' FSL & 1,650' FEL (BHL: Section 11) Section 2/11, T25S, R28E Eddy County, New Mexico

### Gentlemen:

Mewbourne Oil Company ("Mewbourne") as Operator hereby proposes to form a 640.57 acre Working Interest Unit ("WIU") covering the E/2 of the captioned Section 2 and the E/2 of the captioned Section 11 for oil and gas production. The targeted interval for the proposed unit is the Wolfcamp formation. Apparently Devon Energy Production Company, L.P. ("Devon") owns 7.88402% interest in the N/2SE/4 and SW/4NE/4 (120.00 gross acres) of the above captioned Section 11. Accordingly, Devon would own 1.476938% working interest in the proposed WIU ((7.88402% interest X 120.00 gross acres = 9.460824 net acres) (9.460824 net acres / 640.57 gross acres = 1.476938% interest in the WIU)).

Mewbourne as Operator hereby proposes to drill the captioned well at the above referenced surface location (SL) to the referenced bottom hole location (BHL). The proposed well will be drilled to an approximate true vertical depth (TVD) of 10,725 feet subsurface to evaluate the Wolfcamp Formation. The proposed well will have a measured depth (MD) of approximately 20,547 feet. The E/2 of the captioned Section 2 and the E/2 of Section 11 will be dedicated to the well as the proration unit.