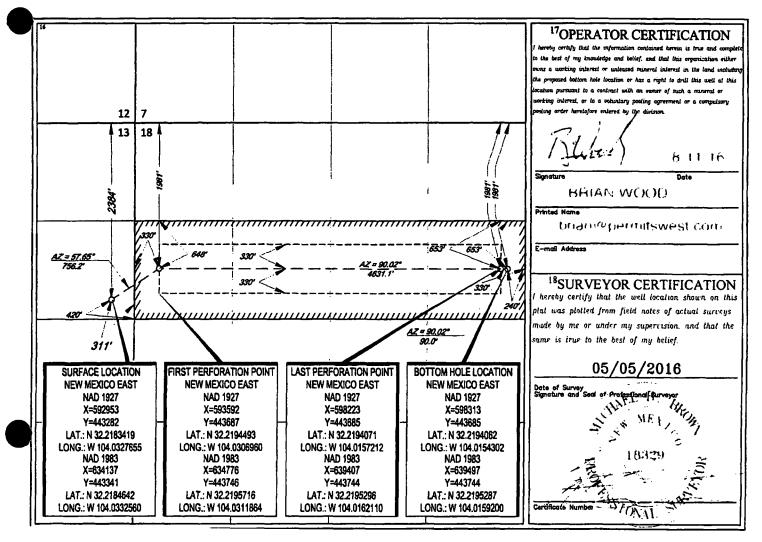

WELL LOCATION AND ACREAGE DEDICATION PLAT 2nd Bone Spring sand

| 30 (115 4          | API Number    | 5                |               | 2Pool Code<br>5()371 |                          | PIERCE CROSSING BONE SPRING                          |                    |                        | NĞ.                  |
|--------------------|---------------|------------------|---------------|----------------------|--------------------------|------------------------------------------------------|--------------------|------------------------|----------------------|
| Property C<br>3177 |               |                  | ZACH          | MCCOR                | Property Na<br>MICK FED  |                                                      |                    |                        | Well Number<br>#122H |
| 70grid 1<br>22893  |               |                  | N             | (ATADOI              | •                        | "Operator Name "Elevation<br>CODUCTION COMPANY 2956" |                    |                        |                      |
|                    |               |                  | <u>.</u>      | - <u>-</u> -         | <sup>10</sup> Surface Lo | cation                                               |                    |                        |                      |
| UL or lot no.<br>H | Section<br>13 | Township<br>24-S | Range<br>28-E | Lot Idn              | Feet from the<br>2384'   | North/South line<br>NORTH                            | Feet from the 311' | East/West line<br>EAST | County<br>EDDY       |

| L                  |                          | <u> </u>                       | LL               | J                    |               |                  | I_            | <u>_</u>       |        |
|--------------------|--------------------------|--------------------------------|------------------|----------------------|---------------|------------------|---------------|----------------|--------|
| UL or lot no.      | Section                  | Towaship                       | Range            | Lot Ida              | Feet from the | North/South line | Feet from the | East/West line | County |
| H                  | 18                       | 24-S                           | 29-E             | -                    | 1981'         | NORTH            | 240'          | EAST           | EDDY   |
| 12 Delicated Acres | <sup>13</sup> Joint or l | 1<br>Infill   <sup>14</sup> Co | nsolidation Code | L <sup>5</sup> Order |               |                  | I             |                |        |

1

dicated Acre 159.68

No allowable will be assigned to this completion until all interests have been consolidated or a non-standard unit has been approved by the division.

Matador Exhibit 2