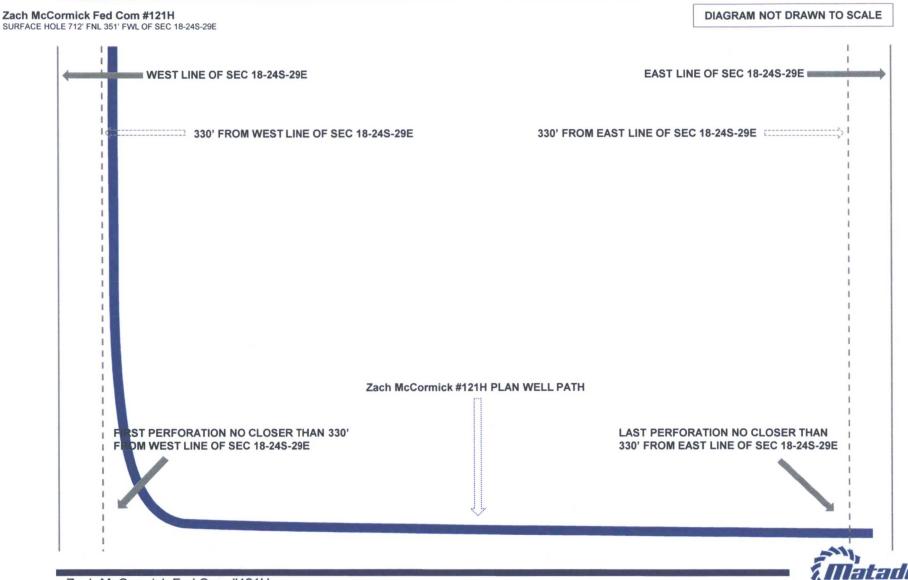

| P 1 | Section<br>18 | 24-S | 29-E | Lot Idn<br>— | 712' | NORTH | 351' | WEST | EDDY |  |
|-----|---------------|------|------|--------------|------|-------|------|------|------|--|
| ,   | _             |      |      |              |      |       |      |      |      |  |

In connection with the above, please note the following:

The estimated cost of drilling, testing, completing, and equipping the Well is \$5,834,025 as found on the enclosed AFE dated April 24, 2016.

The proposed surface location of the Well is approximately 712' FNL and 351' FEL of Section 18, Township 24 South, Range 29 East, Eddy County, New Mexico. The proposed bottom hole location of the subject well is approximately 661' FNL and 240' FEL of Section 18, Township 24 South, Range 29 East, Eddy County, New Mexico.