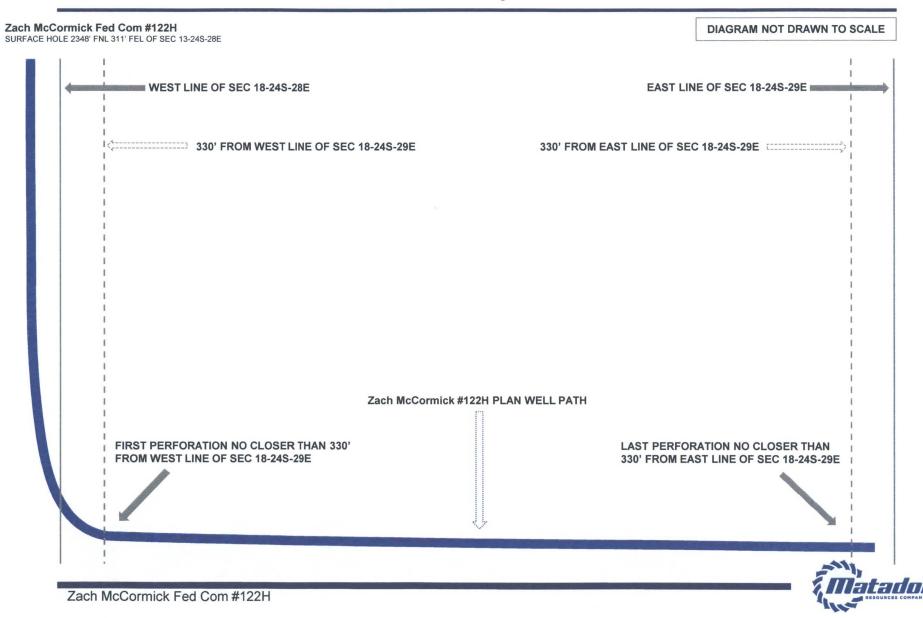

WELL LOCATION AND ACREAGE DEDICATION PLAT 2nd Bone Spring sand

| 30 (115 4          | API Number    | 5                |               | 2Pool Code<br>5()371 |                          | PIERCE CROSSING BONE SPRING                          |                    |                        | NĞ.                  |
|--------------------|---------------|------------------|---------------|----------------------|--------------------------|------------------------------------------------------|--------------------|------------------------|----------------------|
| Property C<br>3177 |               |                  | ZACH          | MCCOR                | Property Na<br>MICK FED  |                                                      |                    |                        | Well Number<br>#122H |
| 70grid 1<br>22893  |               |                  | N             | (ATADOI              | •                        | "Operator Name "Elevation<br>CODUCTION COMPANY 2956" |                    |                        |                      |
|                    |               |                  | <u>.</u>      | - <u>-</u> -         | <sup>10</sup> Surface Lo | cation                                               |                    |                        |                      |
| UL or lot no.<br>H | Section<br>13 | Township<br>24-S | Range<br>28-E | Lot Idn              | Feet from the<br>2384'   | North/South line<br>NORTH                            | Feet from the 311' | East/West line<br>EAST | County<br>EDDY       |

In connection with the above, please note the following:

The estimated cost of drilling, testing, completing, and equipping the Well is \$5,834,025 as found on the enclosed AFE dated April 24, 2016.

The proposed surface location of the Well is approximately 2384' FNL and 311' FEL of Section 13, Township 24 South, Range 29 East, Eddy County, New Mexico. The proposed bottom hole location of the subject well is approximately 1981' FNL and 240' FEL of Section 18, Township 24 South, Range 29 East, Eddy County, New Mexico.