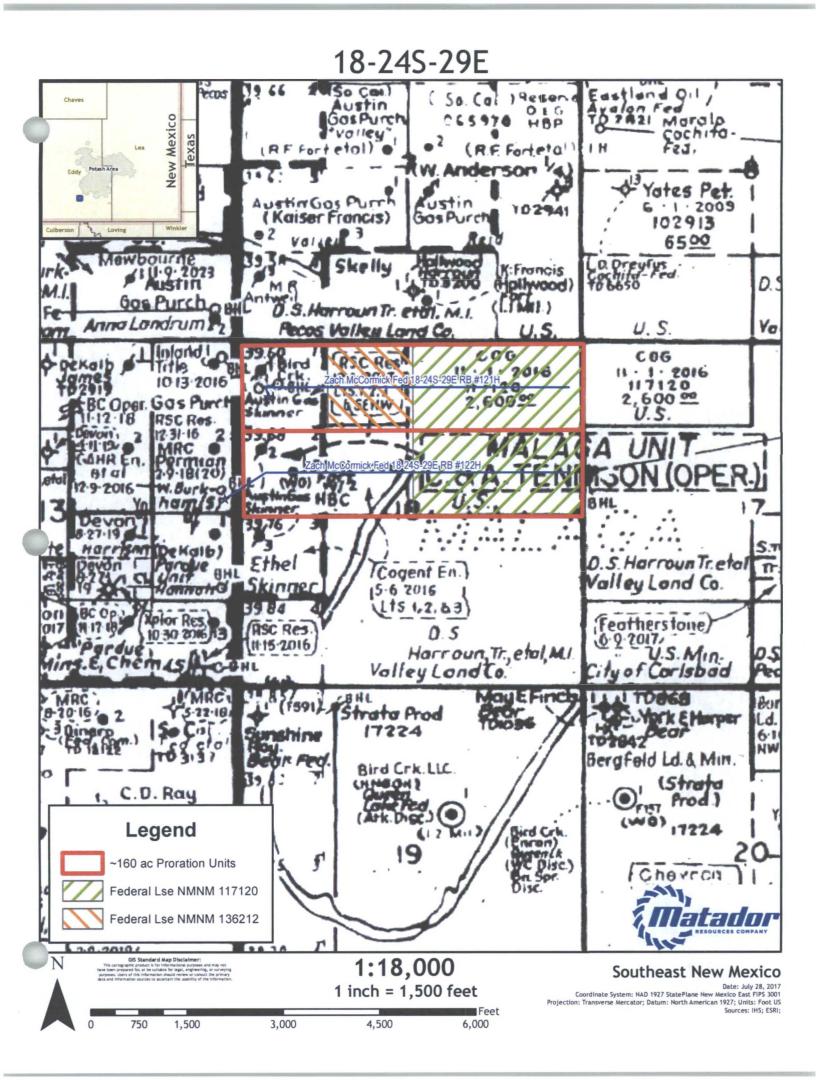

# EXHIBIT NOTEBOOK Zach McCormick Fed Com #121H & 122H

- Exhibit 1 C-102 Form
- Exhibit 2 Summary of Working/ Mineral Interests
- Exhibit 3 Midland Map
- Exhibit 4 Well Proposal Letters
- Exhibit 5 AFE
- Exhibit 6 Affidavit, notice letters, proof of mailing (compulsory pooling)
- Exhibit 7 Locator Map
- Exhibit 8 Structure Map
- Exhibit 9 Stratigraphic Cross Section A-A?
- Exhibit 10 Isopach Map
- Exhibit 11 Zach McCormick Fed Com 121H & 122H Completion