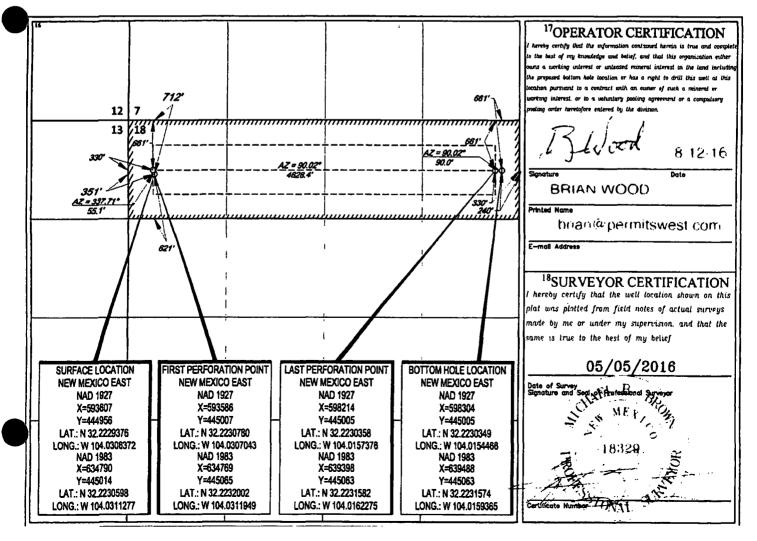

# WELL LOCATION AND ACREAGE DEDICATION PLAT 2nd Bone Spring sand

| API Number<br>3(1-()15-244244 | <sup>2</sup> Pool Code<br>50371 | PIERCE CROSSING B   |             |
|-------------------------------|---------------------------------|---------------------|-------------|
| <sup>1</sup> Property Code    | ZACH MCCORMICK FE               | ty Name             | Well Number |
| 3/7797                        |                                 | D COM               | #121H       |
| <b>'OGRID No.</b>             | -                               | <sup>for Name</sup> | 'Elevation  |
| 228937                        |                                 | JCTION COMPANY      | 2953'       |
| <u> </u>                      | <sup>10</sup> Surface           | Location            |             |

| P 1 | Section<br>18 | 24-S | 29-E | Lot Idn<br>— | 712' | NORTH | 351' | WEST | EDDY |  |
|-----|---------------|------|------|--------------|------|-------|------|------|------|--|
| ,   | _             |      |      |              |      |       |      |      |      |  |

| UL or lot no.<br>A                     | Section<br>18           | Township<br>24–S        | Range<br>29-E | Lot Idn<br>—        | Feet from the 661' | North/South line<br>NORTH | Feet from the 240' | East/West line<br>EAST | County<br>EDDY |
|----------------------------------------|-------------------------|-------------------------|---------------|---------------------|--------------------|---------------------------|--------------------|------------------------|----------------|
| <sup>12</sup> Deticated 4cre<br>159.60 | <sup>D</sup> Joint or I | infiil <sup>(4</sup> Co | c.            | e <sup>15</sup> Ord | er No.             | ·                         |                    |                        |                |

No allowable will be assigned to this completion until all interests have been consolidated or a non-standard unit has been approved by the division.

ŧ Energy, Minerals & Natural Reservation District [ 1625 N. French Dr., Hobbs, NM 88240 **FORM C-102** Phone: (575) 393-6161 Fax: (575) 393-0720 **Revised August 1, 2011** District II I S. First St., Artesia, NM 88210 Submit one copy to appropriate OIL CONSERVATION DIVISION JUN 07 2017 Department tone: (575) 748-1283 Fax: (575) 748-9720 **District Office** District III 1000 Rio Brazos Road, Aztec, NM 87410 Phone: (505) 334-6178 Fax: (505) 334-6170 1220 South St. Francis Dr. RECEIVED District IV AMENDED REPORT 1220 S. St. Francis Dr., Sante Fe, NM 87505 Phone: (505) 476-3460 Fax: (505) 476-3462 Sante Fe, NM 87505