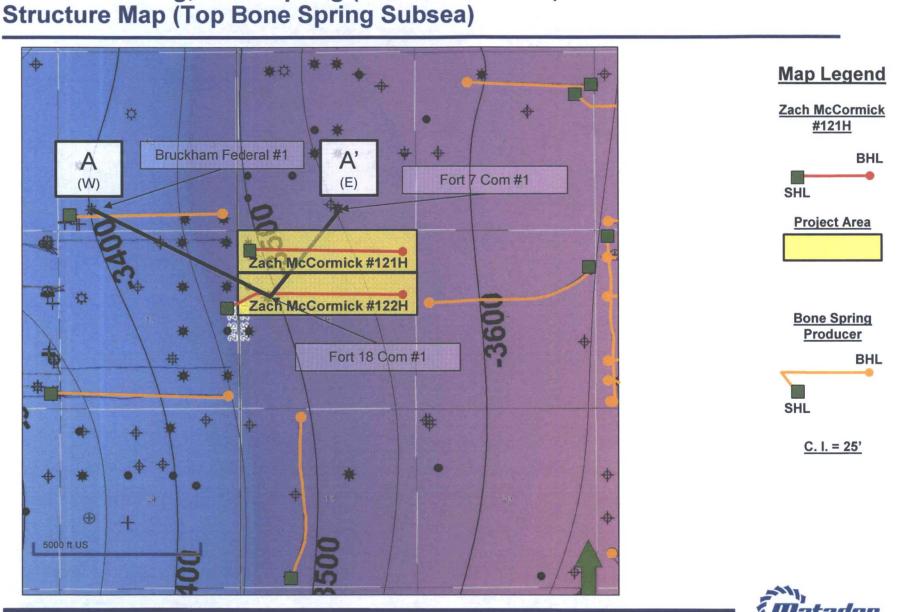

# EXHIBIT NOTEBOOK Zach McCormick Fed Com #121H & 122H

- Exhibit 1 C-102 Form
- Exhibit 2 Summary of Working/ Mineral Interests
- Exhibit 3 Midland Map
- Exhibit 4 Well Proposal Letters
- Exhibit 5 AFE
- Exhibit 6 Affidavit, notice letters, proof of mailing (compulsory pooling)
- Exhibit 7 Locator Map
- Exhibit 8 Structure Map
- Exhibit 9 Stratigraphic Cross Section A-A?
- Exhibit 10 Isopach Map
- Exhibit 11 Zach McCormick Fed Com 121H & 122H Completion