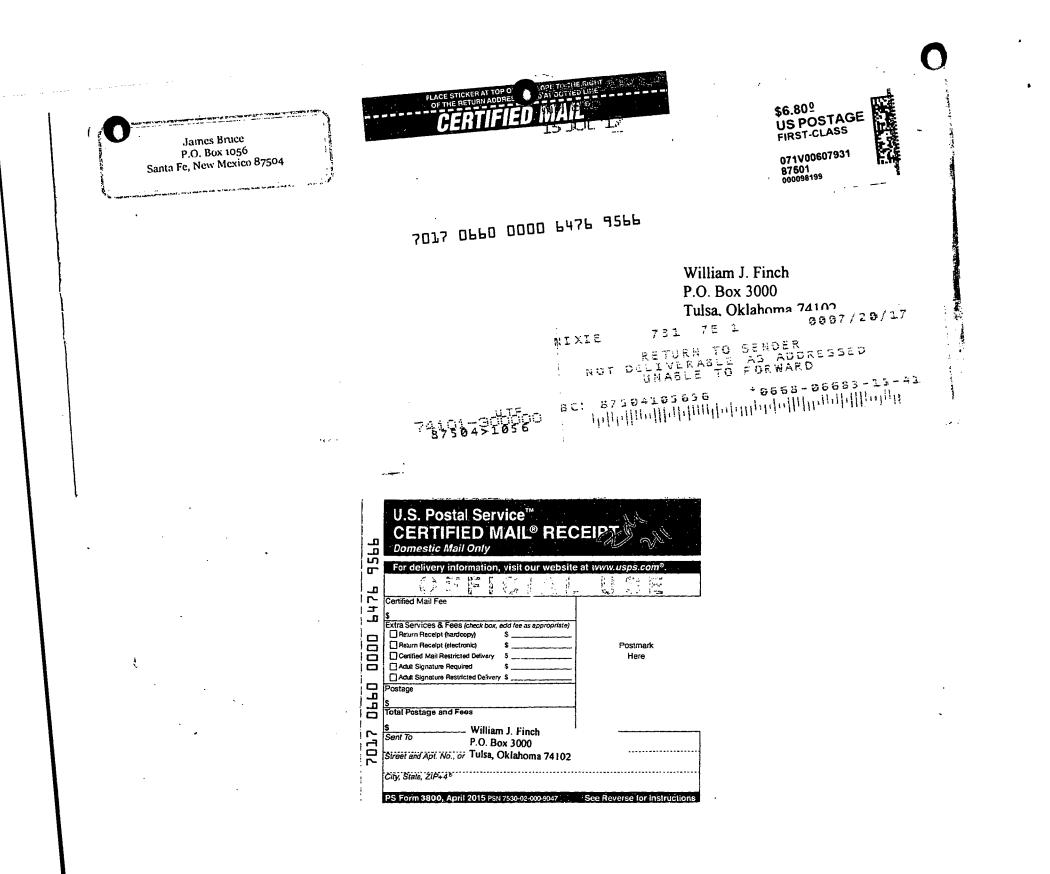

#### VIA CERTIFIED RETURN RECEIPT MAIL

Concho Oil and Gas LLC 600 W. Illinois Ave Midland, TX 79701

Re: Matador Production Company - Zach McCormick Fed Com #121H (the "Well") Participation Proposal Section 18, Township 24 South, Range 29 East Eddy County, New Mexico

Concho Oil and Gas LLC will own an approximate 2.506344% working interest in the Well, subject to title verification.

MRC requests that you indicate your election to participate in the drilling and completion of the Well in the space provided below, sign and return one (1) copy of this letter to the undersigned.

#### Enclosure(s)

Please elect one of the following and return to sender.

Concho Oil and Gas LLC hereby elects to participate for its proportionate share of the costs detailed in the enclosed AFE associated with the Matador Production Company's Zach McCormick Fed Com #121H well, located in Eddy County, New Mexico.

Concho Oil and Gas LLC hereby elects not to participate for its proportionate share of the costs detailed in the enclosed AFE associated with the Matador Production Company's Zach McCormick Fed Com #121H well, located in Eddy County, New Mexico.

I / We are interested in selling our interest in this unit, please contact us to discuss.

Concho Oil and Gas LLC

By: \_\_\_\_\_

Title:

Date: \_\_\_\_\_