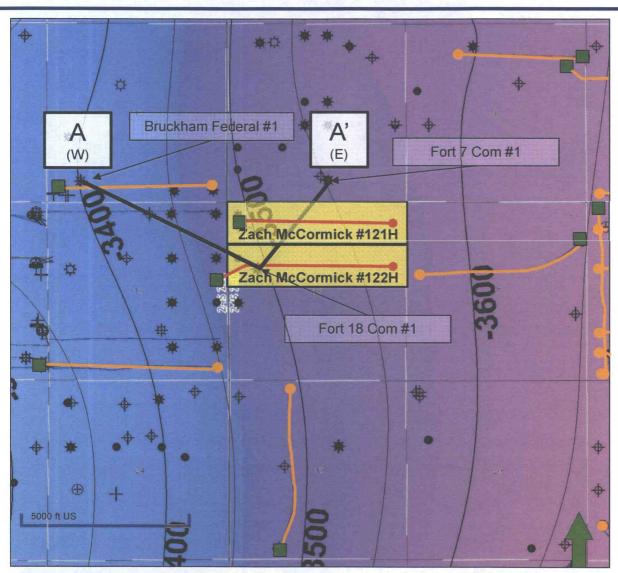

Eddy County, New Mexico. The applications are scheduled to be heard at 8:15 a.m. on Thursday, August 3, 2017 at the Division's offices at 1220 South St. Francis Drive, Santa Fe, New Mexico 87505. As an offset interest owner to the subject well units, you have the right to enter an appearance and an appearance and participate in the case. Failure to appear and will preclude you from contesting this matter at a later date. The attorney for applicant is James Bruce, P.O. Box 1056, Santa Fe, New Mexico 87504. The well units are located approximately 2 miles south of Harroun, New Mexicò.

**Notary Public** 



15170 4/5771 EXHIBIT 6E



### Pierce Crossing; Bone Spring (Pool Code 50371) Locator Map







## Pierce Crossing; Bone Spring (Pool Code 50371) Structure Map (Top Bone Spring Subsea)



#### Map Legend

Zach McCormick #121H



**Project Area** 



Bone Spring Producer



C. I. = 25'





### Pierce Crossing; Bone Spring (Pool Code 50371) Stratigraphic Cross Section A - A'









## Pierce Crossing; Bone Spring (Pool Code 50371) Isopach Map (Bone Spring)



#### Map Legend

Zach McCormick #121H

BHL

**Project Area** 



Bone Spring Producer

SHL

C. I. = 25'





DIAGRAM NOT DRAWN TO SCALE

## Pierce Crossing; Bone Spring (Pool Code 50371) Zach McCormick Fed Com #121H Completion





Zach McCormick Fed Com #121H



## Pierce Crossing; Bone Spring (Pool Code 50371) Zach McCormick Fed Com #122H Completion