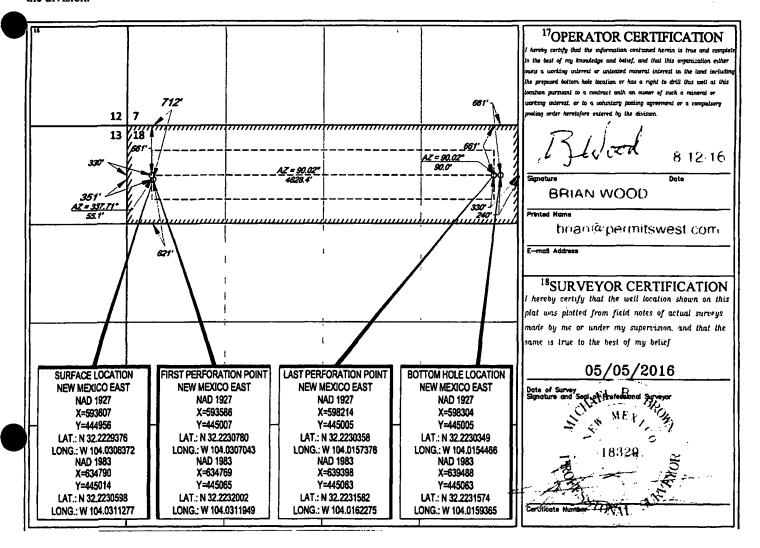

**FORM C-102** Revised August 1, 2011

Submit one copy to appropriate

**District Office** 

AMENDED REPORT

WELL LOCATION AND ACREAGE DEDICATION PLAT '2nd Bone Spring sand

| 30.015 44244                 |                          |            |                  | Pool Code 50371  PIERCE CROSSING B |                          |                         |               |                | BONE SPRING'       |  |  |
|------------------------------|--------------------------|------------|------------------|------------------------------------|--------------------------|-------------------------|---------------|----------------|--------------------|--|--|
| Property Code SACH MCCORMICK |                          |            |                  |                                    |                          | Property Name  (FED COM |               |                | ell Number<br>121H |  |  |
| OGRID N<br>22893             |                          |            | 1                | MATADOI                            | Operator Na<br>R PRODUCT | Name<br>TION COMPANY    |               |                | Elevation<br>2953' |  |  |
|                              |                          |            |                  |                                    | <sup>10</sup> Surface Lo | cation                  |               |                |                    |  |  |
| UL or lot lo.                | _                        | Township   | Range            | Lot Idn                            | Feet from the            | North/South line        | Feet from the | East/West line | County             |  |  |
| <b>1</b>                     | 18                       | 24-S       | 29-E             |                                    | 712'                     | NORTH                   | 351'          | WEST           | EDDY               |  |  |
|                              |                          |            |                  |                                    |                          |                         |               |                |                    |  |  |
| UL or lot no.                |                          | Township   | Range            | Lot Idn                            | Feet from the            | North/South line        | Feet from the | East/West line | County             |  |  |
| A                            | 18                       | 24-S       | 29-E             | -                                  | 661'                     | NORTH                   | 240'          | EAST           | EDDY               |  |  |
| 159.60                       | <sup>13</sup> Joint or 1 | rutin r.€C | onsolidation Cod | ie <sup>15</sup> Order             | r No.                    |                         |               |                |                    |  |  |

No allowable will be assigned to this completion until all interests have been consolidated or a non-standard unit has been approved by the division.

<u>District I</u> 1625 N. French Dr., Hobbs, NM 88240 Phone: (575) 393-6161 Fax: (575) 393-0720

In connection with the above, please note the following:

The estimated cost of drilling, testing, completing, and equipping the Well is \$5,834,025 as found on the enclosed AFE dated April 24, 2016.

The proposed surface location of the Well is approximately 712' FNL and 351' FEL of Section 18, Township 24 South, Range 29 East, Eddy County, New Mexico. The proposed bottom hole location of the subject well is approximately 661' FNL and 240' FEL of Section 18, Township 24 South, Range 29 East, Eddy County, New Mexico.

The Well will have a targeted interval within the Bone Spring formation. We plan to drill the Well horizontally in the Bong Spring (~8,400' TVD) to a Total Measured Depth of approximately 13,150' resulting in a productive lateral of approximately 4,500'.