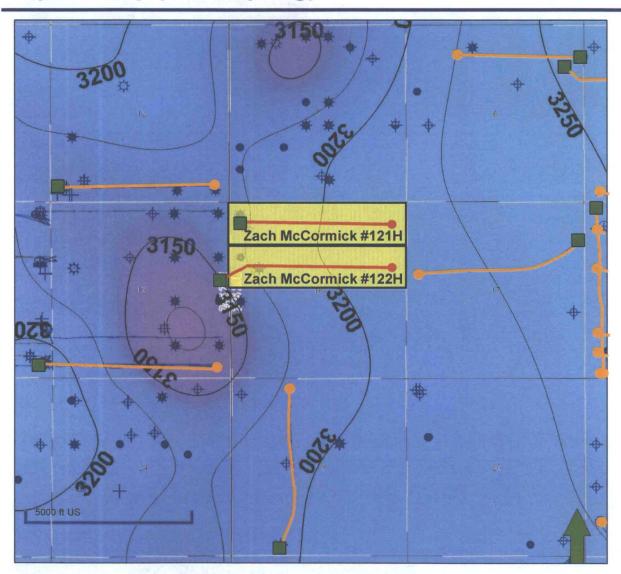

## 18-24S-29E

4,500

3,000

750

1,500

1 inch = 1,500 feet

#### Feet 6,000

Date: July 28, 2017 Coordinate System: NAD 1927 StatePlane New Mexico East FIPS 3001
Projection: Transverse Mercator; Datum: North American 1927; Units: Foot US Sources: IHS; ESRI;

In connection with the above, please note the following:

The estimated cost of drilling, testing, completing, and equipping the Well is \$5,834,025 as found on the enclosed AFE dated April 24, 2016.

The proposed surface location of the Well is approximately 712' FNL and 351' FEL of Section 18, Township 24 South, Range 29 East, Eddy County, New Mexico. The proposed bottom hole location of the subject well is approximately 661' FNL and 240' FEL of Section 18, Township 24 South, Range 29 East, Eddy County, New Mexico.

In connection with the above, please note the following:

The estimated cost of drilling, testing, completing, and equipping the Well is \$5,834,025 as found on the enclosed AFE dated April 24, 2016.

The proposed surface location of the Well is approximately 2384' FNL and 311' FEL of Section 13, Township 24 South, Range 29 East, Eddy County, New Mexico. The proposed bottom hole location of the subject well is approximately 1981' FNL and 240' FEL of Section 18, Township 24 South, Range 29 East, Eddy County, New Mexico.