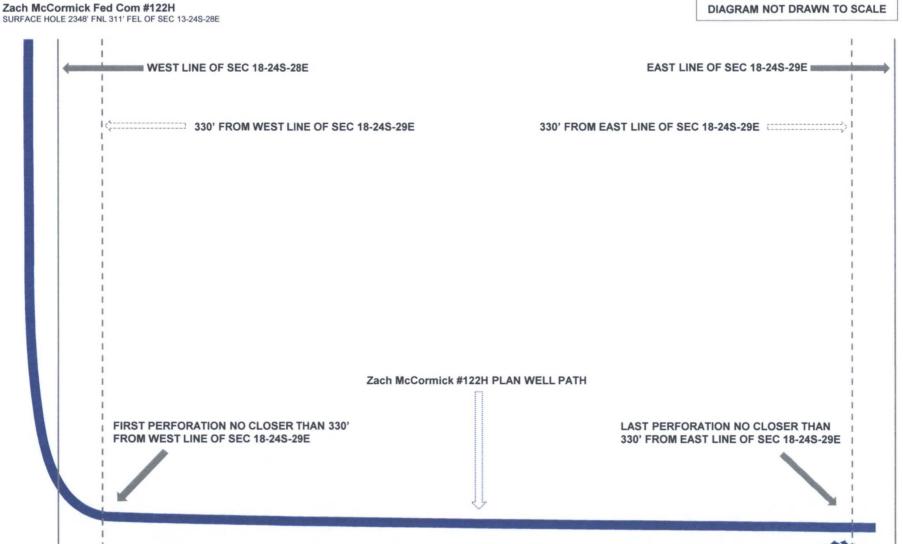

In connection with the above, please note the following:

The estimated cost of drilling, testing, completing, and equipping the Well is \$5,834,025 as found on the enclosed AFE dated April 24, 2016.

The proposed surface location of the Well is approximately 2384' FNL and 311' FEL of Section 13, Township 24 South, Range 29 East, Eddy County, New Mexico. The proposed bottom hole location of the subject well is approximately 1981' FNL and 240' FEL of Section 18, Township 24 South, Range 29 East, Eddy County, New Mexico.

The Well will have a targeted interval within the Bone Spring formation. We plan to drill the Well horizontally in the Bone Spring (~8,400' TVD) to a Total Measured Depth of approximately 13,150' resulting in a productive lateral of approximately 4,500'.