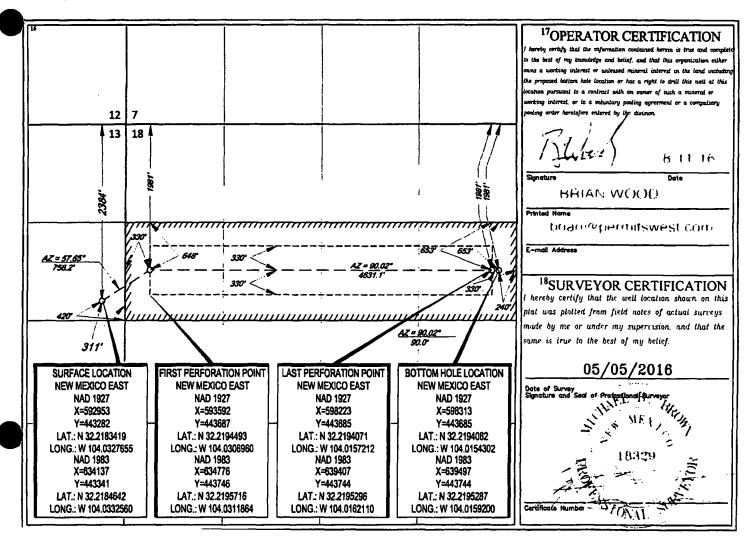

Energy, Minerals & Natural Resum Cit. CONSERVATION Department

FORM C-102 Revised August 1, 2011

Submit one copy to appropriate

**District Office** 

OIL CONSERVATION DIVISION JUN 07 2017 1220 South St. Francis Dr.

Sante Fe, NM 87505

RECEIVED

AMENDED REPORT

WELL LOCATION AND ACREAGE DEDICATION PLAT 2nd Bone Spring sand

| 30 (1)5 44255        | Pool Code<br>50371 | PIERCE CROSSING BO            | INE SPRING:           |
|----------------------|--------------------|-------------------------------|-----------------------|
| Property Code 317797 | ZACH McCORMICK F   | perty Name<br>E D. C.(.)M     | *Well Number<br>#122H |
| 70GRID No.<br>228937 | •                  | rator Name<br>DUCTION COMPANY | °Elevation<br>2956'   |

<sup>10</sup>Surface Location

| UL or lot no. | Section | Township | Range | Lot Ida | Feet from the | North/South line | Feet from the | East/West line | County |
|---------------|---------|----------|-------|---------|---------------|------------------|---------------|----------------|--------|
| H             | 13      | 24-S     | 28-E  | _       | 2384'         | NORTH            | 311'          | EAST           | EDDY   |

| UL or lot no.<br>H | Section<br>18                | Towaship<br>24-S | Range<br>29-E    | Lot Idn              | Feet from the 1981' | North/South line NORTH | Feet from the 240' | East/West line<br>EAST | EDDY EDDY |
|--------------------|------------------------------|------------------|------------------|----------------------|---------------------|------------------------|--------------------|------------------------|-----------|
| 159 68             | )   <sup>13</sup> Joint or 1 | nfill 14Co       | nsolidation Code | L <sup>LS</sup> Orde | r No.               |                        |                    |                        |           |

No allowable will be assigned to this completion until all interests have been consolidated or a non-standard unit has been approved by the division.

In connection with the above, please note the following:

The estimated cost of drilling, testing, completing, and equipping the Well is \$5,834,025 as found on the enclosed AFE dated April 24, 2016.

The proposed surface location of the Well is approximately 2384' FNL and 311' FEL of Section 13, Township 24 South, Range 29 East, Eddy County, New Mexico. The proposed bottom hole location of the subject well is approximately 1981' FNL and 240' FEL of Section 18, Township 24 South, Range 29 East, Eddy County, New Mexico.

The Well will have a targeted interval within the Bone Spring formation. We plan to drill the Well horizontally in the Bone Spring (~8,400' TVD) to a Total Measured Depth of approximately 13,150' resulting in a productive lateral of approximately 4,500'.