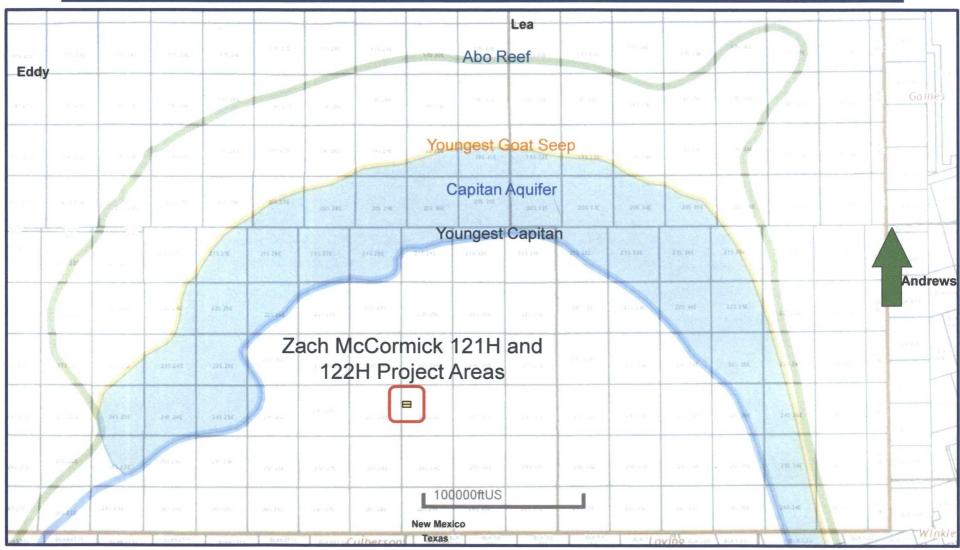

ction 18, both in Township 24 South, Range 29 East, Township 24 South, Range 29 East, N.M.P.M., Eddy County, New Mexico. The applications are scheduled to be heard at 8:15 a.m. on Thursday, August 3, 2017 at the Division's offices at 1220 South St. Francis Drive, Santa Fe, New Mexico 87505. As an offset interest owner to the subject well units, you have the right to enter an appearance and an appearance and participate in the case. Failure to appear and will preclude you from contesting this matter at a later date. The attorney for applicant is James Bruce, P.O. Box 1056, Santa Fe, New Mexico 87504. The well units are located approximately 2 miles south of Harroun, New Mexicò.

**Notary Public** 



15170 4/5771 EXHIBIT 6E



### Pierce Crossing; Bone Spring (Pool Code 50371) Locator Map







## Pierce Crossing; Bone Spring (Pool Code 50371) Structure Map (Top Bone Spring Subsea)



#### Map Legend

Zach McCormick #121H



**Project Area** 



Bone Spring Producer



C. I. = 25'





### Pierce Crossing; Bone Spring (Pool Code 50371) Stratigraphic Cross Section A - A'









## Pierce Crossing; Bone Spring (Pool Code 50371) Isopach Map (Bone Spring)



#### Map Legend

Zach McCormick #121H

BHL

**Project Area** 



Bone Spring Producer

SHL

C. I. = 25'





DIAGRAM NOT DRAWN TO SCALE

## Pierce Crossing; Bone Spring (Pool Code 50371) Zach McCormick Fed Com #121H Completion





Zach McCormick Fed Com #121H



## Pierce Crossing; Bone Spring (Pool Code 50371) Zach McCormick Fed Com #122H Completion