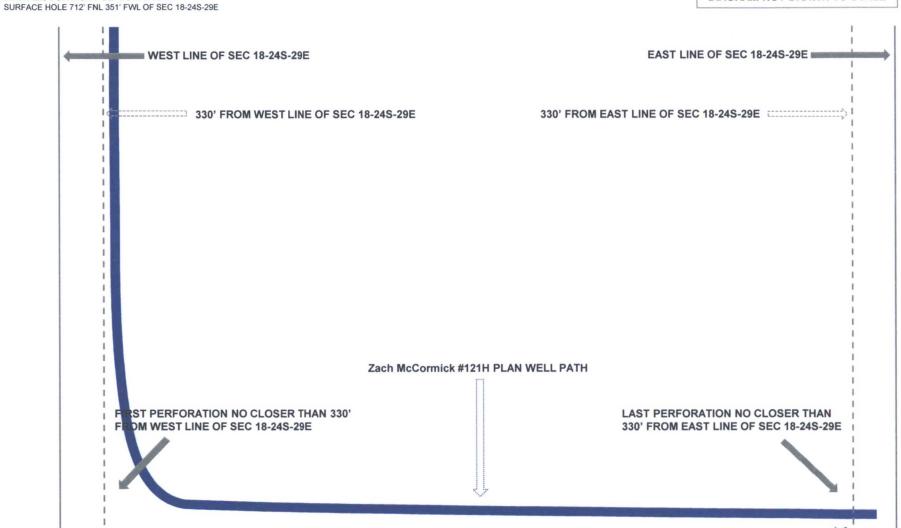

In connection with the above, please note the following:

The estimated cost of drilling, testing, completing, and equipping the Well is \$5,834,025 as found on the enclosed AFE dated April 24, 2016.

The proposed surface location of the Well is approximately 712' FNL and 351' FEL of Section 18, Township 24 South, Range 29 East, Eddy County, New Mexico. The proposed bottom hole location of the subject well is approximately 661' FNL and 240' FEL of Section 18, Township 24 South, Range 29 East, Eddy County, New Mexico.

The Well will have a targeted interval within the Bone Spring formation. We plan to drill the Well horizontally in the Bong Spring (~8,400' TVD) to a Total Measured Depth of approximately 13,150' resulting in a productive lateral of approximately 4,500'.