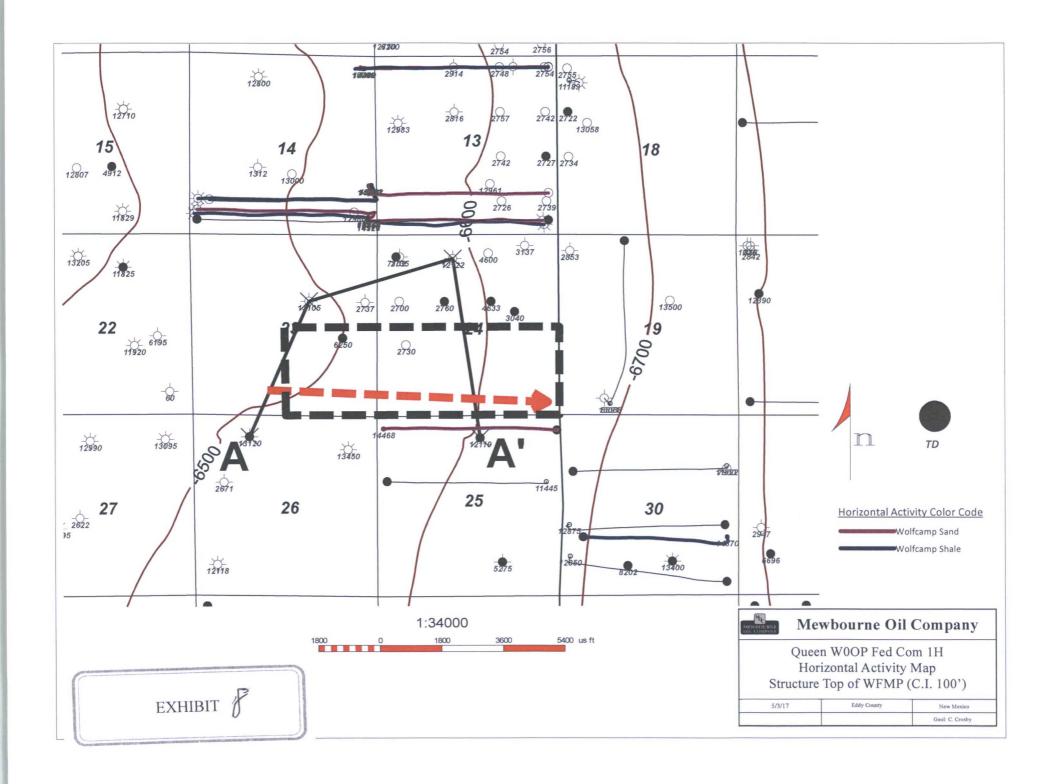

Regarding the above, Mewbourne hereby proposes the following two wells which will be drilled back to back in the fall of 2017:

- 1) Mewbourne proposes to drill the Queen 23/24 W2OP Federal Com #2H Well at a surface location 650' FSL & 2455' FEL of the captioned Section 23 and drill some horizontally to a terminus point 330' FSL & 330' FEL of the captioned Section 24. The proposed well will be drilled to a true vertical depth of approximately 10,794 feet beneath the surface at the referenced surface location in the Wolfcamp formation and drilled therefrom horizontally from a westerly direction to an easterly direction in the middle Wolfcamp shale interval in the Wolfcamp formation for oil and gas production. The proposed well will be drilled to a true measured depth of approximately 17,874 feet to the above referenced bottom hole location. The SE/4 of Section 23 and S/2 of Section 24 will be dedicated to the proposed well as its nonstandard proration unit and project area.
- 2) Mewbourne proposes to drill the Queen 23/24 W0OP Federal Com #1H Well at a surface location 710' FSL & 2455' FEL of the captioned Section 23 and drill same to a terminus point 450' FSL & 330' FEL of the captioned Section 24. The proposed well will be drilled to a true vertical depth of approximately 9,745 feet beneath the surface at the referenced surface location in the Wolfcamp formation and drilled horizontally from a westerly direction to an easterly direction in the Upper Wolfcamp Sand interval in the Wolfcamp formation for oil and gas production. The proposed well will be drilled to a true measured depth of approximately 16,886 feet to the above referenced bottom hole location. The SE/4 of Section 23 and S/2 of Section 24 will be dedicated to the proposed well as its nonstandard proration unit and project area.