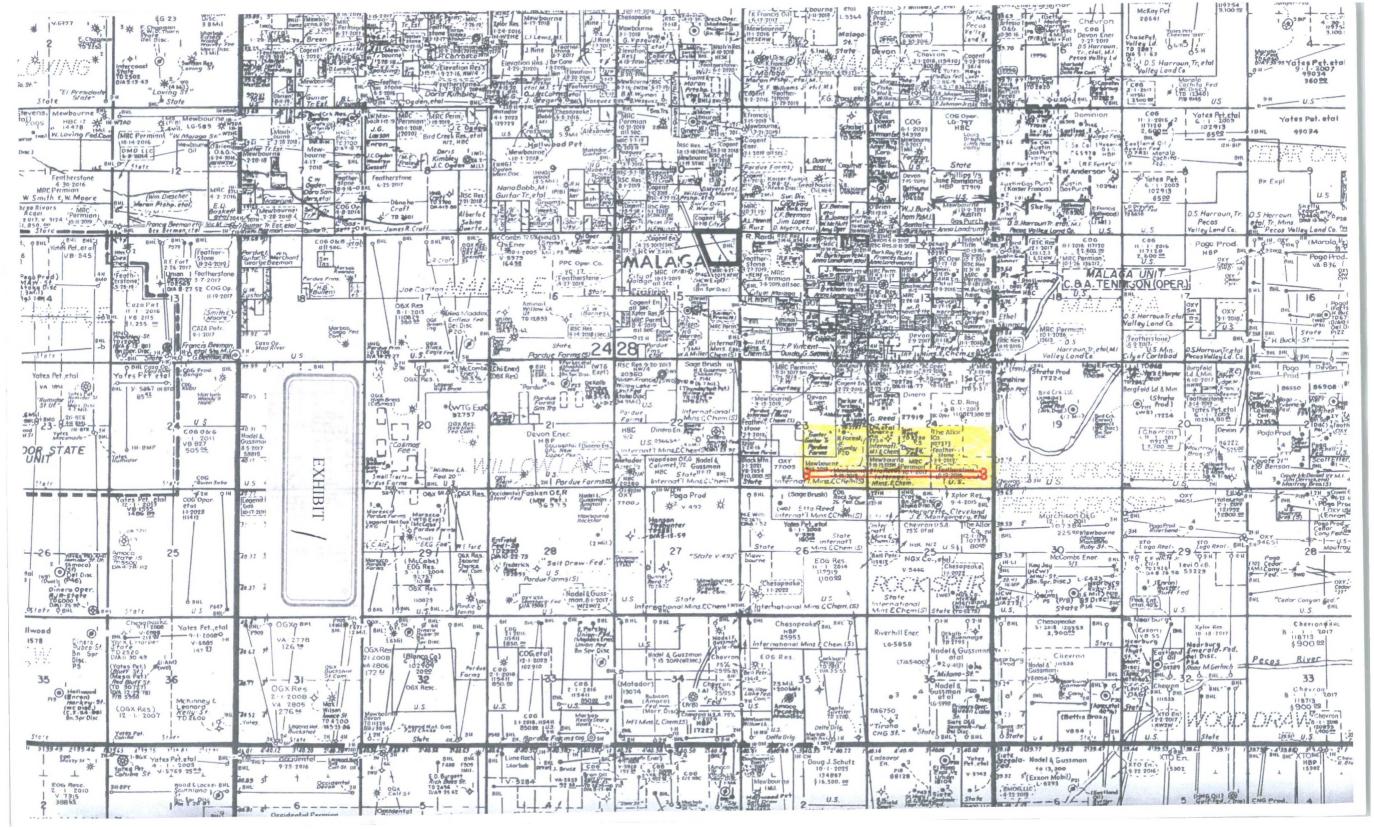

### TRACT OWNERSHIP FOR WOLFCAMP FORMATION:

| TRACT #1: NW/4SE/4 of SECTION 23. | (Fee Leases) |
|-----------------------------------|--------------|
|                                   |              |

Chevron USA INC.

100.00%

TRACT #2: NE/4SE/4 and S/2SE/4 of Section 23 (Fee Leases)

Mewbourne Oil Company

100.00%

TRACT #3: W/2SW/4 of Section 24 (Fee Leases)

Mewbourne Oil Company

100.00%

TRACT #4: NE/4SW/4 of Section 24 (Federal Lease NM 27919)

EOG Resources, Inc.

100.00%

TRACT #5: SE/4SW/4 of Section 24 (Fee Leases)

Mewbourne Oil Company
MRC Permian Company

87.50% 12.50%

TRACT #6: W/2SE/4 and SE/4SE/4 of Section 24 (Federal Lease NM 107373)

COG Operating LLC Chevron USA INC.

OXY USA INC.

40.00%

30.00%

30.00%

EXHIBIT 2

# TRACT #7: NE/4SE/4 of Section 24 (Federal Lease NM 110829)

| Crown Oil Partners V, LP        | 27.34%  |
|---------------------------------|---------|
| Crump Energy Partners II, LLC   | 27.34%  |
| Black Mountain Operating, LLC   | 18.56%  |
| Black Crown Energy Partners, LP | 15.79%  |
| Charles D. Ray                  | 5.09%   |
| Oak Valley Mineral & Land       | 3.13%   |
| Stillwater Investments          | 1.56%   |
| Paleozoic Petroleum, LLC        | 1.00%   |
| TBO Oil & Gas                   | 0.19%   |
|                                 | 100.00% |

# Unit Ownership - SE/4 of Section 23 and S/2 of Section 24

| Mewbourne Oil Company           | 41.161894%  |
|---------------------------------|-------------|
| Chevron USA INC.                | 15.833333%  |
| COG Operating LLC               | 10.000000%  |
| EOG Resources, Inc              | 8.333333%   |
| OXY USA INC.                    | 7.500000%   |
| MRC Permian Company             | 7.291760%   |
| Nadel & Gussman, LLC            | 1.595120%   |
| TBO Oil & Gas, LLC              | 1.562000%   |
| Black Mountain Operating, LLC   | 1.546880%   |
| Crump Energy Partners II, LLC   | 1.481180%   |
| Crown Oil Partners V, LP        | 1.481180%   |
| Black Crown Energy Partners, LP | 1.315420%   |
| Charles D. Ray                  | 0.423970%   |
| Oak Valley Mineral & Land, LP   | 0.260420%   |
| Stillwater Investments          | 0.130210%   |
| Paleozoic Petroleum, LLC        | 0.083300%   |
|                                 | 100.000000% |