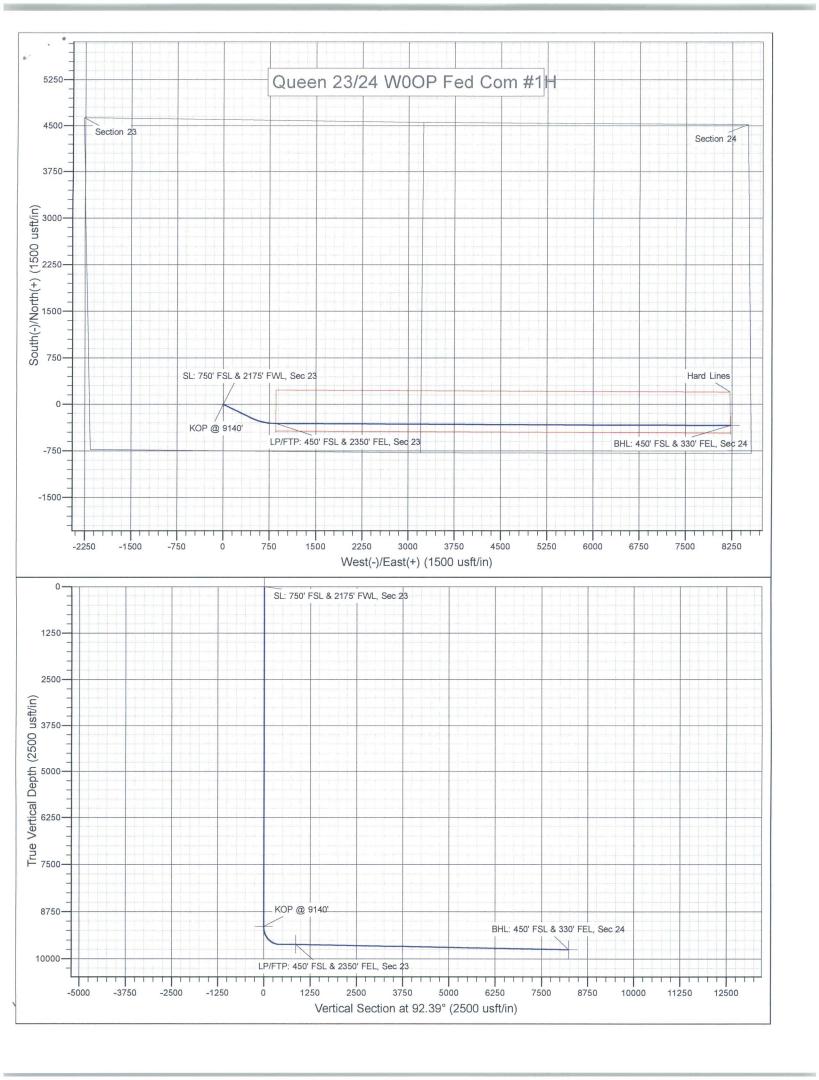

Regarding the above, Mewbourne hereby proposes the following two wells which will be drilled back to back in the fall of 2017:

- 1) Mewbourne proposes to drill the Queen 23/24 W2OP Federal Com #2H Well at a surface location 650' FSL & 2455' FEL of the captioned Section 23 and drill some horizontally to a terminus point 330' FSL & 330' FEL of the captioned Section 24. The proposed well will be drilled to a true vertical depth of approximately 10,794 feet beneath the surface at the referenced surface location in the Wolfcamp formation and drilled therefrom horizontally from a westerly direction to an easterly direction in the middle Wolfcamp shale interval in the Wolfcamp formation for oil and gas production. The proposed well will be drilled to a true measured depth of approximately 17,874 feet to the above referenced bottom hole location. The SE/4 of Section 23 and S/2 of Section 24 will be dedicated to the proposed well as its nonstandard proration unit and project area.
- 2) Mewbourne proposes to drill the Queen 23/24 W0OP Federal Com #1H Well at a surface location 710' FSL & 2455' FEL of the captioned Section 23 and drill same to a terminus point 450' FSL & 330' FEL of the captioned Section 24. The proposed well will be drilled to a true vertical depth of approximately 9,745 feet beneath the surface at the referenced surface location in the Wolfcamp formation and drilled horizontally from a westerly direction to an easterly direction in the Upper Wolfcamp Sand interval in the Wolfcamp formation for oil and gas production. The proposed well will be drilled to a true measured depth of approximately 16,886 feet to the above referenced bottom hole location. The SE/4 of Section 23 and S/2 of Section 24 will be dedicated to the proposed well as its nonstandard proration unit and project area.