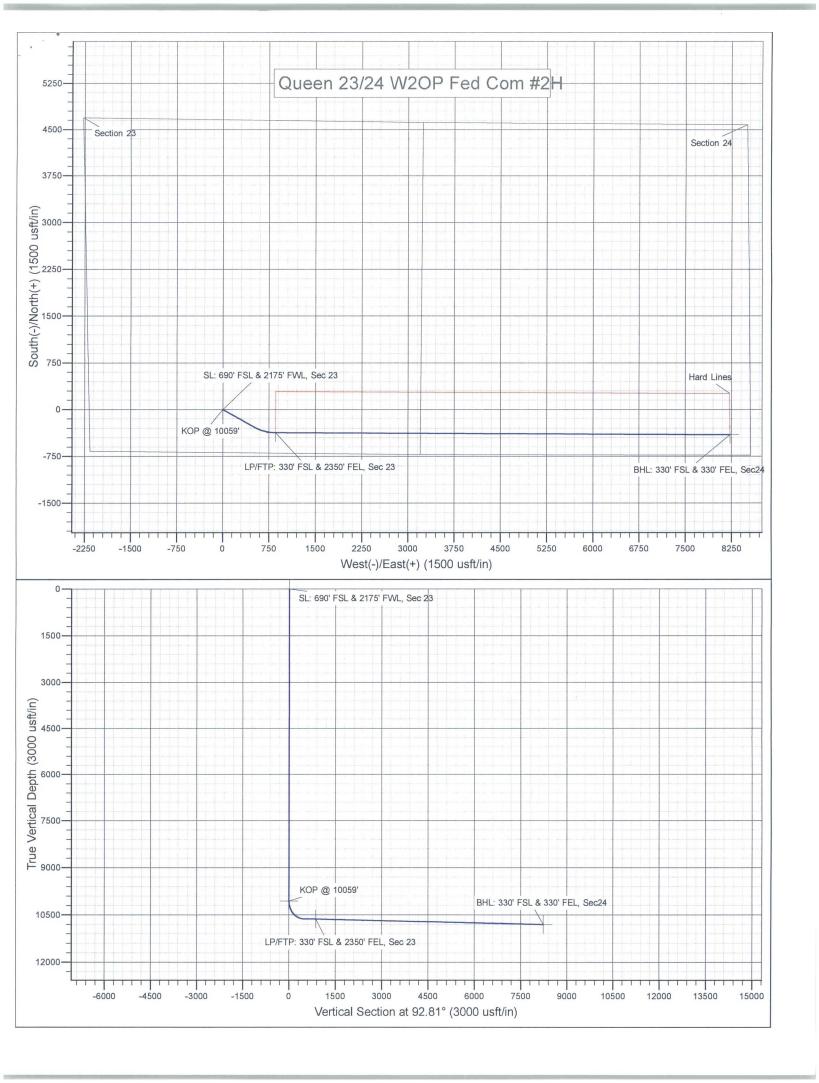

Regarding the above, Mewbourne hereby proposes the following two wells which will be drilled back to back in the fall of 2017:

- 1) Mewbourne proposes to drill the Queen 23/24 W2OP Federal Com #2H Well at a surface location 650' FSL & 2455' FEL of the captioned Section 23 and drill some horizontally to a terminus point 330' FSL & 330' FEL of the captioned Section 24. The proposed well will be drilled to a true vertical depth of approximately 10,794 feet beneath the surface at the referenced surface location in the Wolfcamp formation and drilled therefrom horizontally from a westerly direction to an easterly direction in the middle Wolfcamp shale interval in the Wolfcamp formation for oil and gas production. The proposed well will be drilled to a true measured depth of approximately 17,874 feet to the above referenced bottom hole location. The SE/4 of Section 23 and S/2 of Section 24 will be dedicated to the proposed well as its nonstandard proration unit and project area.
- 2) Mewbourne proposes to drill the Queen 23/24 W0OP Federal Com #1H Well at a surface location 710' FSL & 2455' FEL of the captioned Section 23 and drill same to a terminus point 450' FSL & 330' FEL of the captioned Section 24. The proposed well will be drilled to a true vertical depth of approximately 9,745 feet beneath the surface at the referenced surface location in the Wolfcamp formation and drilled horizontally from a westerly direction to an easterly direction in the Upper Wolfcamp Sand interval in the Wolfcamp formation for oil and gas production. The proposed well will be drilled to a true measured depth of approximately 16,886 feet to the above referenced bottom hole location. The SE/4 of Section 23 and S/2 of Section 24 will be dedicated to the proposed well as its nonstandard proration unit and project area.