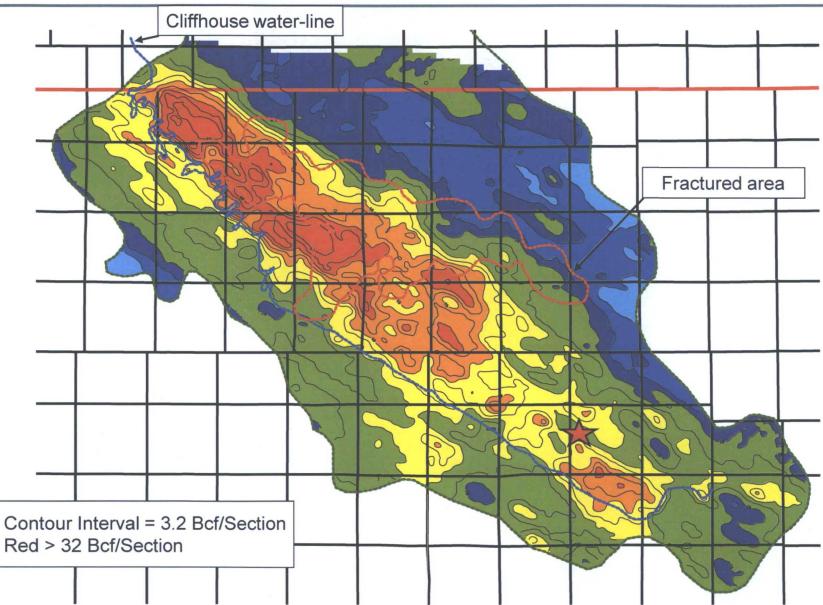

## **MV** Original Gas-in-Place

BEFORE THE OIL CONSERVATION DIVISION

Santa Fe, New Mexico
Exhibit No. 4

OCD Case No: 15973

Submitted by:HILCORP ENERGY COMPANY
Hearing Date: February 8, 2018