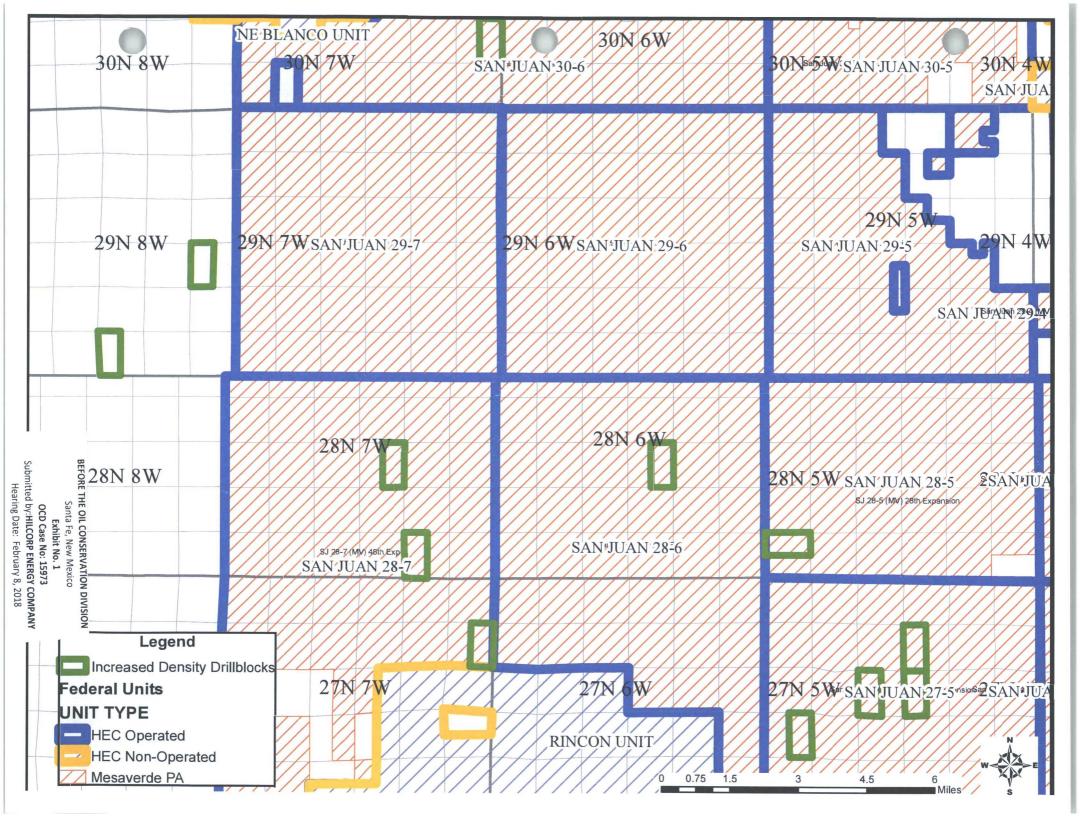

- 1. Hilcorp is the operator of a standard 320-acre, more or less, spacing and proration unit in the Blanco-Mesaverde Gas Pool comprised of the E/2 of Section 19, Township 27 North, Range 5 West, Rio Arriba County, New Mexico, in which the following four wells are currently completed and producing:
  - a. San Juan 27-5 Unit 138 Well (API No. 30-039-20463), Sec. 19, T27N, R5W (Unit G);
  - b. San Juan 27-5 Unit 50 Well (API No. 30-039-20463), Sec. 19, T27N, R5W (Unit G); and