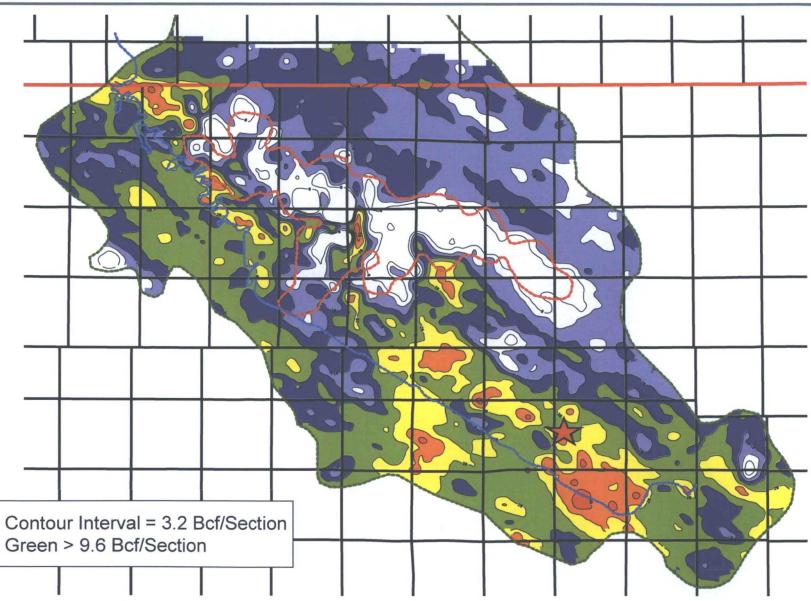

## **MV** Original Gas-in-Place

BEFORE THE OIL CONSERVATION DIVISION

Santa Fe, New Mexico
Exhibit No. 4

OCD Case No: 15973

Submitted by:HILCORP ENERGY COMPANY
Hearing Date: February 8, 2018

### **MV** Cumulative Gas Production

BEFORE THE OIL CONSERVATION DIVISION
Santa Fe, New Mexico
Exhibit No. 5
OCD Case No: 15973
Submitted by:HILCORP ENERGY COMPANY
Hearing Date: February 8, 2018

# **MV Remaining Gas**

Santa Fe, New Mexico
Exhibit No. 6
OCD Case No: 15973
Submitted by:HILCORP ENERGY COMPAN
Hearing Date: February 8, 2018

### San Juan 27-5 Unit 138F

| Reference<br>Area | Volumetric<br>OGIP | Section<br>Equivalent<br>OGIP | CTD / RF%      | Remaining<br>GIP | EUR / RF%      |
|-------------------|--------------------|-------------------------------|----------------|------------------|----------------|
| Qtr Section       | 7.1 Bcf            | 28.4 Bcf                      | 1.6 Bcf / 23%  | 5.5 Bcf          | 2.0 Bcf / 28%  |
| Section           | 29.2 Bcf           | 29.2 Bcf                      | 6.4 Bcf / 22%  | 22.8 Bcf         | 9.1 Bcf / 31%  |
| 9 Section         | 283.6 Bcf          | 31.5 Bcf                      | 64.8 Bcf / 23% | 218.8 Bcf        | 88.9 Bcf / 31% |

- Remaining Gas in Place in Quarter Section of 5.5 Bcf
- Cumulative Recovery Factor to Date 23% and 22% in the Quarter Section and Section, respectively
- Considerable gas remaining in area with opportunity to recover additional volumes utilizing existing wellbore