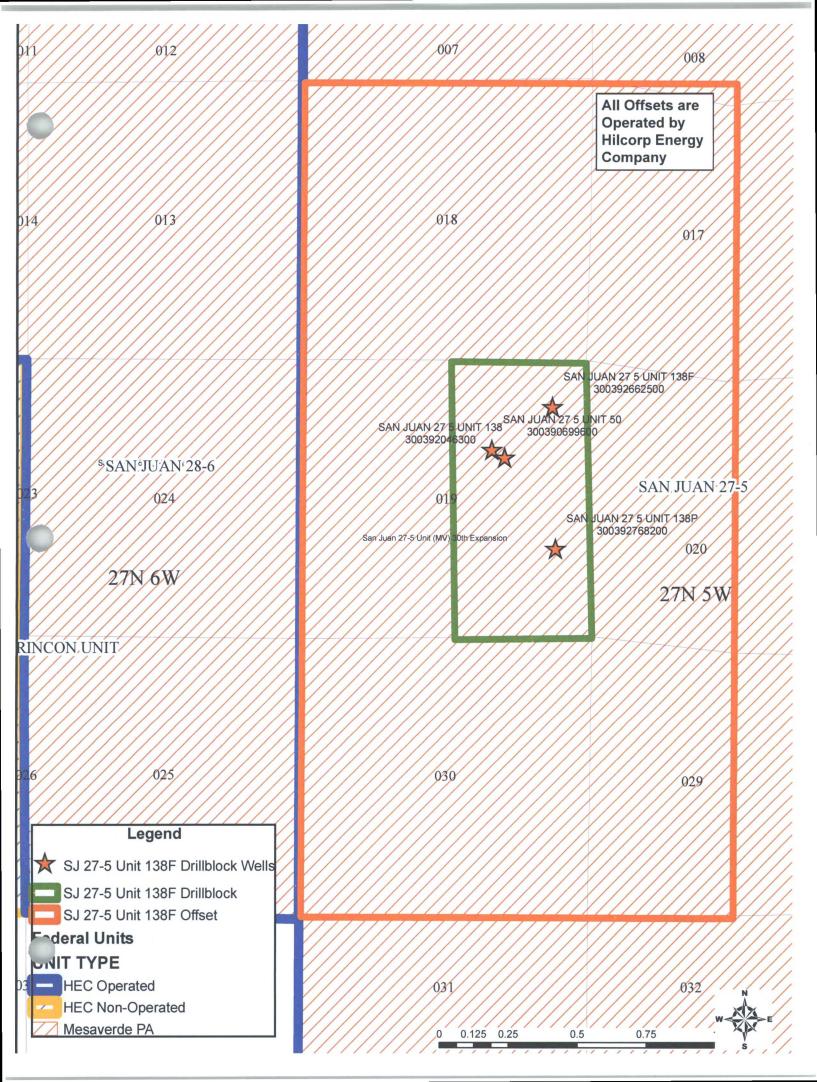

- 1. Hilcorp is the operator of a standard 320-acre, more or less, spacing and proration unit in the Blanco-Mesaverde Gas Pool comprised of the E/2 of Section 19, Township 27 North, Range 5 West, Rio Arriba County, New Mexico, in which the following four wells are currently completed and producing:
  - a. San Juan 27-5 Unit 138 Well (API No. 30-039-20463), Sec. 19, T27N, R5W (Unit G);
  - b. San Juan 27-5 Unit 50 Well (API No. 30-039-20463), Sec. 19, T27N, R5W (Unit G); and

NM LLC.

Case No. 15973: Application of Hilcorp Energy Company for an Exception to the Well Density Requirements of the Special Rules and Regulations of the Blanco-Mesaverde Gas Pool, Rio Arriba County, New Mexico. Applicant in the above-styled cause seeks an order for an exception to the well density requirements of Rule I.B of the Special Rules and Regulations for the Blanco-Mesaverde Gas Pool (72319), Rio Arriba County, New Mexico, to permit it to complete and simultaneously produce three Mesaverde gas wells within the same quarter section. Hilcorp further seeks approval for the proposed location of the San Juan 27-5 Unit 138F Well (API No. 30-039-26625), in the Mesaverde formation with a surface location within the E/2 of Section 19. Township 27 North, Range 5 West, NMPM, Rio Arriba County, New Mexico, and authorization to simultaneously complete and produce the San Juan 27-5 Unit 138F Well from the Blanco-Mesaverde Gas Pool. Said area is located approximately 25 miles east of Bloomfield, NM. (Published January 25,

### Well Specifics

- NE19 27-5 3003926625 2001 drill
- 3<sup>rd</sup> MV completion in ¼ section
- 1300' from nearest offset
- Help drain large area to NE
- Complete entire MV in 2 stages
- Interior to 27-5 Unit boundaries