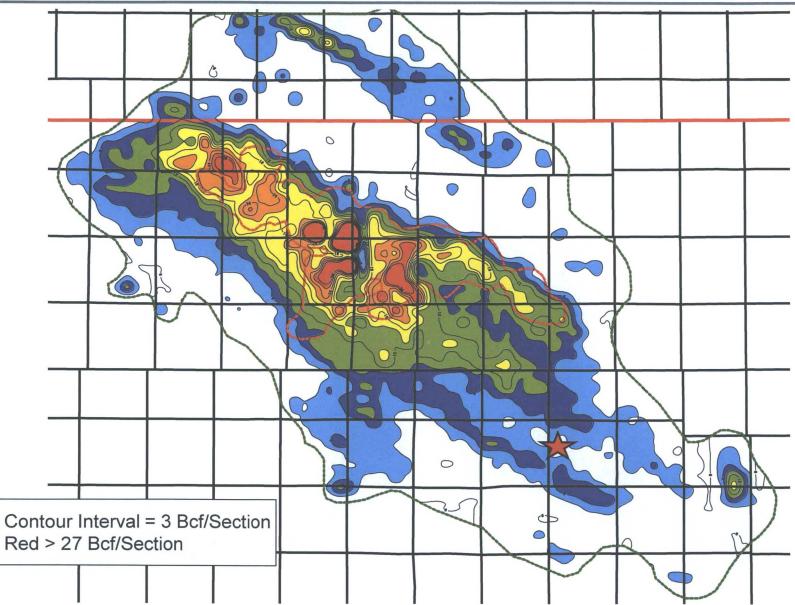

### **MV** Cumulative Gas Production

BEFORE THE OIL CONSERVATION DIVISION
Santa Fe, New Mexico
Exhibit No. 5
OCD Case No: 15973
Submitted by:HILCORP ENERGY COMPANY
Hearing Date: February 8, 2018

# **MV Remaining Gas**

Santa Fe, New Mexico
Exhibit No. 6
OCD Case No: 15973
Submitted by:HILCORP ENERGY COMPAN
Hearing Date: February 8, 2018