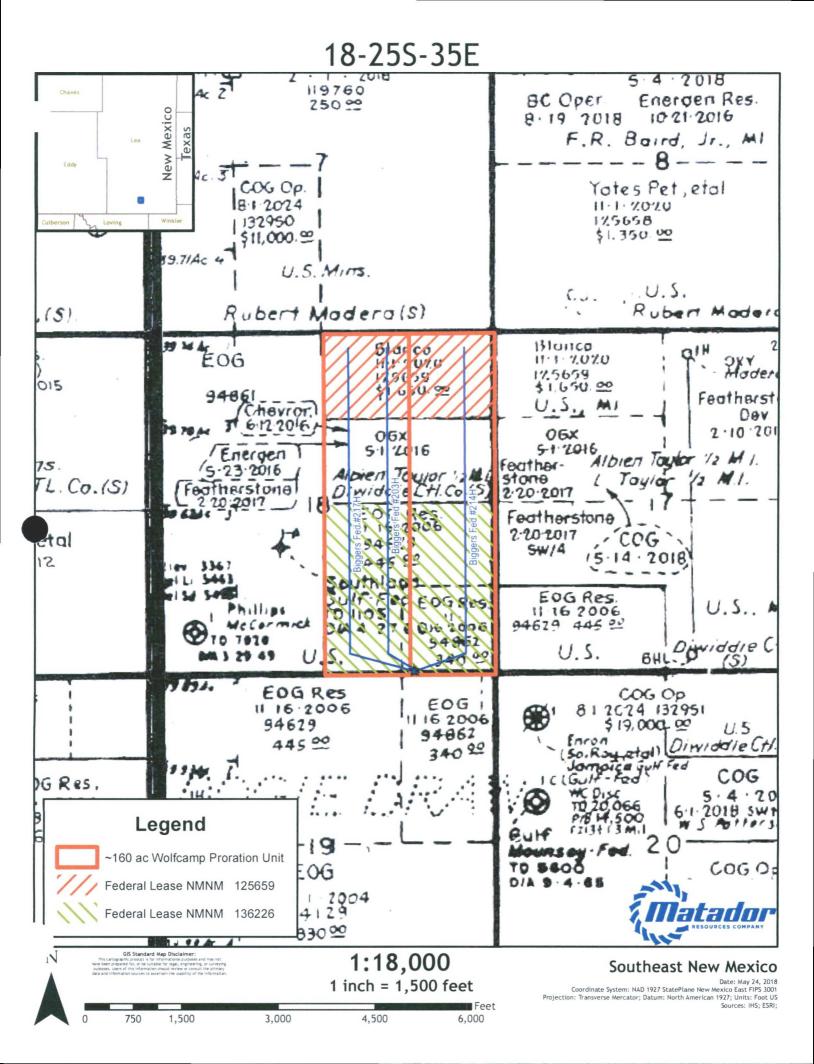

| 25-S                    | 35-E              | - ]                                                      | 240'                      | NORTH                    | 2250'         | EAST           | LEA              |  |
| 12Dedicated Acres                   | Joint or               | Lafill <sup>14</sup> Co | onsolidation Code | <sup>13</sup> Order N                                    | ).                        |                          |               |                |                  |  |

No allowable will be assigned to this completion until all interests have been consolidated or a non-standard unit has been approved by the division.

С



SISURVEYMATADOR\_RESOURCES/BIGGERS\_FED\_COM\_217H/FINAL\_PRODUCTSLO\_BIGGERS\_FED\_COM\_217H\_REV2.DWG 2/1/2017 11:48:35 AM ccasua





# **Summary of Interests**

| MRC Permian Company Working<br>Interest |                                    | 77.453124% |
|-----------------------------------------|------------------------------------|------------|
| Voluntary Joinder                       |                                    | 11.979167% |
| Compulsory Pool Interest Total:         |                                    | 10.567709% |
| Interest Owner:                         | Description:                       | Interest:  |
| COG Operating, LLC                      | Uncommitted Working Interest Owner | 2.145834%  |
| COG Acreage, LP                         | Uncommitted Working Interest Owner | 1.250000%  |
| Energen Resources Corporation           | Uncommitted Working Interest Owner | 3.578125%  |
| Marathon Oil P