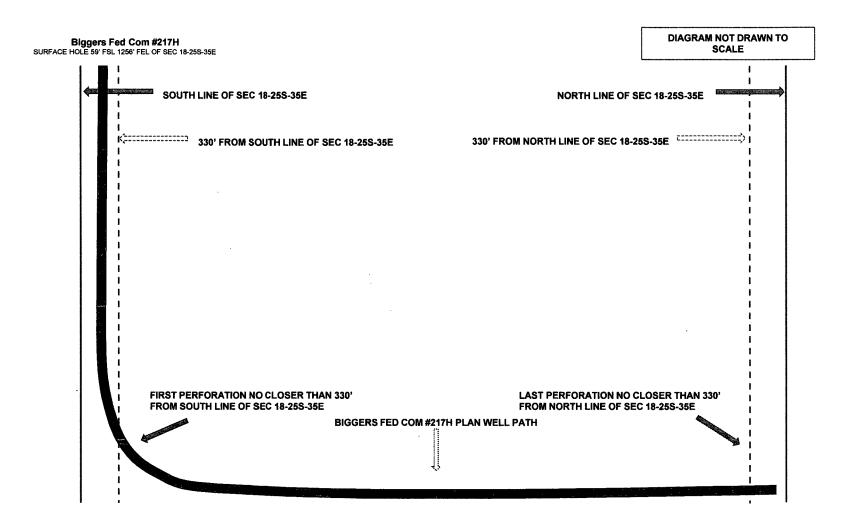

#### WELL LOCATION AND ACREAGE DEDICATION PLAT

| 30-025-                             | <sup>1</sup> API Numbe | /                       |                   | <sup>1</sup> Pool Code<br>17980 Dogie Draw; Wolfcamp     |                           |                          |               |                |                  |  |
|-------------------------------------|------------------------|-------------------------|-------------------|----------------------------------------------------------|---------------------------|--------------------------|---------------|----------------|------------------|--|
| *Property                           | Code                   |                         |                   |                                                          |                           | <sup>6</sup> Well Number |               |                |                  |  |
| <u>720789</u><br>Оскід №.<br>228937 |                        |                         |                   | BI                                                       | #2                        | #217H                    |               |                |                  |  |
|                                     |                        |                         | M                 | <sup>*</sup> Operator Name<br>MATADOR PRODUCTION COMPANY |                           |                          |               |                | levation<br>332' |  |
|                                     |                        |                         |                   |                                                          | <sup>10</sup> Surface Loc | ation                    |               |                |                  |  |
| UL or lot no.                       | Section                | Township                | Range             | Lot Idn                                                  | Feet from the             | North/South line         | Feet from the | East/West line | County           |  |
| Р                                   | 18                     | 25-S                    | 35-E              | -                                                        | 59'                       | SOUTH                    | 1256'         | EAST           | LEA              |  |
| UL or lot no.                       | Section                | Township                | Range             | Lot Ida                                                  | Feet from the             | North/South linc         | Feet from the | East/West line | County           |  |
| В                                   | 18                     | 25-S                    | 35-E              | - ]                                                      | 240'                      | NORTH                    | 2250'         | EAST           | LEA              |  |
| 12Dedicated Acres                   | Joint or               | Lafill <sup>14</sup> Co | onsolidation Code | <sup>13</sup> Order N                                    | ).                        |                          |               |                |                  |  |