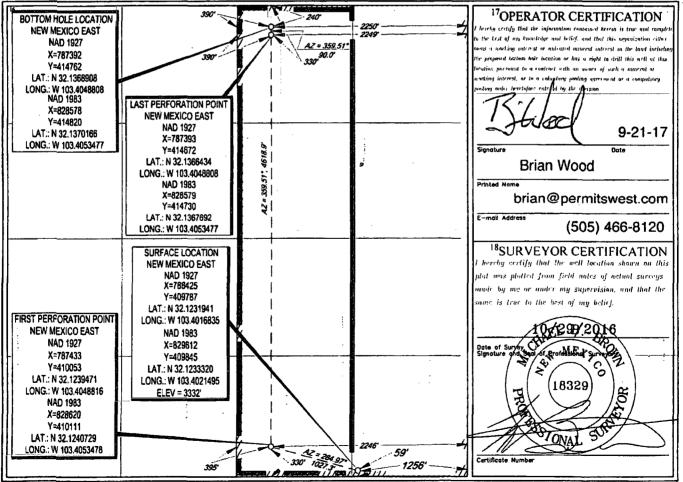

#### WELL LOCATION AND ACREAGE DEDICATION PLAT

| 30-025-                             | <sup>1</sup> API Numbe | /                       |                   | <sup>1</sup> Pool Code<br>17980 Dogie Draw; Wolfcamp     |                           |                          |               |                |                  |  |
|-------------------------------------|------------------------|-------------------------|-------------------|----------------------------------------------------------|---------------------------|--------------------------|---------------|----------------|------------------|--|
| *Property                           | Code                   |                         |                   |                                                          |                           | <sup>6</sup> Well Number |               |                |                  |  |
| <u>720789</u><br>Оскід №.<br>228937 |                        |                         |                   | BI                                                       | #2                        | #217H                    |               |                |                  |  |
|                                     |                        |                         | M                 | <sup>*</sup> Operator Name<br>MATADOR PRODUCTION COMPANY |                           |                          |               |                | levation<br>332' |  |
|                                     |                        |                         |                   |                                                          | <sup>10</sup> Surface Loc | ation                    |               |                |                  |  |
| UL or lot no.                       | Section                | Township                | Range             | Lot Idn                                                  | Feet from the             | North/South line         | Feet from the | East/West line | County           |  |
| Р                                   | 18                     | 25-S                    | 35-E              | -                                                        | 59'                       | SOUTH                    | 1256'         | EAST           | LEA              |  |
| UL or lot no.                       | Section                | Township                | Range             | Lot Ida                                                  | Feet from the             | North/South linc         | Feet from the | East/West line | County           |  |
| В                                   | 18                     | 25-S                    | 35-E              | - ]                                                      | 240'                      | NORTH                    | 2250'         | EAST           | LEA              |  |
| 12Dedicated Acres                   | Joint or               | Lafill <sup>14</sup> Co | onsolidation Code | <sup>13</sup> Order N                                    | ).                        |                          |               |                |                  |  |

No allowable will be assigned to this completion until all interests have been consolidated or a non-standard unit has been approved by the division.

С

SISURVEYMATADOR\_RESOURCES/BIGGERS\_FED\_COM\_217H/FINAL\_PRODUCTSLO\_BIGGERS\_FED\_COM\_217H\_REV2.DWG 2/1/2017 11:48:35 AM ccasua