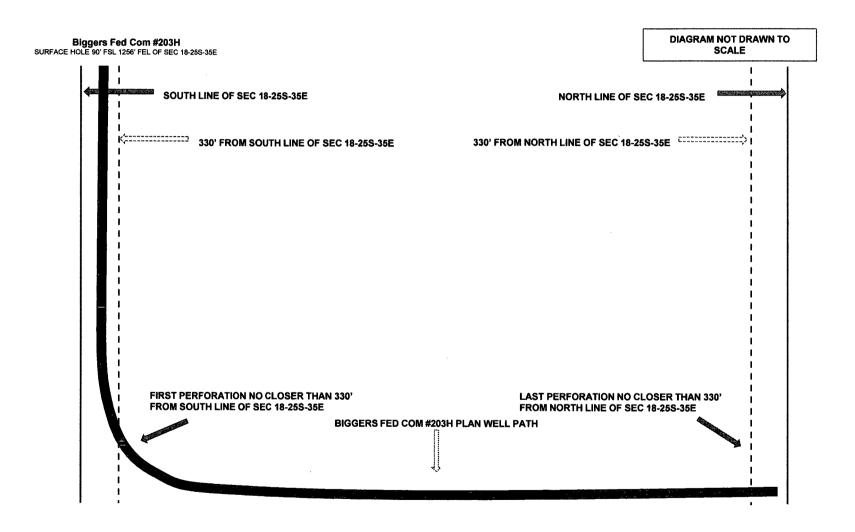

| 2<br><u>District 1</u><br>1625 N. French Dr., Ho<br>Phone: (575) 393-6161<br><u>District 11</u><br>811 S. First St., Artesia<br>Phone: (575) 748-1283<br><u>District 111</u><br>1000 Rio Brazos Road,<br>Phone: (505) 334-6178<br>District 1V | Fax: (575) 3<br>NM 88210<br>Fax: (575) 7<br>Aztec, NM 8 | 93-0720<br>48-9720<br>7410            |                                                            | OIL C                  | Departi<br>ONSERVAT      | w Mexico<br>Natural Resour<br>ment<br>TION D <b>MOR</b><br>Francis Dr.<br>M 87505 | BS OCU                | Submit or     | FORM C-102<br>Revised August 1, 2011<br>he copy to appropriate<br>District Office |  |  |
|-----------------------------------------------------------------------------------------------------------------------------------------------------------------------------------------------------------------------------------------------|---------------------------------------------------------|---------------------------------------|------------------------------------------------------------|------------------------|--------------------------|-----------------------------------------------------------------------------------|-----------------------|---------------|-----------------------------------------------------------------------------------|--|--|
| 1220 S. St. Francis Dr.,<br>Phone: (505) 476-3460                                                                                                                                                                                             |                                                         | 1 87505<br>76-3462                    | ELL LC                                                     |                        | Conto Do M               |                                                                                   |                       |               | AMENDED REPORT                                                                    |  |  |
| <sup>t</sup> API Number                                                                                                                                                                                                                       |                                                         |                                       |                                                            | <sup>2</sup> Pool Code |                          | -                                                                                 | <sup>3</sup> Pool Nam |               |                                                                                   |  |  |
| 30-025- 4                                                                                                                                                                                                                                     | 464                                                     | 7                                     |                                                            | 17980                  |                          | L                                                                                 | Dogie Draw; \         | woircamp      |                                                                                   |  |  |
| Property Co                                                                                                                                                                                                                                   | ode                                                     |                                       |                                                            |                        | <sup>5</sup> Property N  |                                                                                   |                       |               | Well Number                                                                       |  |  |
| 72078                                                                                                                                                                                                                                         | 17                                                      |                                       |                                                            | BIGGERS FED COM        |                          |                                                                                   |                       |               | #203H                                                                             |  |  |
| <sup>7</sup> OGRID N<br>22893                                                                                                                                                                                                                 |                                                         |                                       | N                                                          | MATADO                 | "Operator N<br>R PRODUCT |                                                                                   | ίY                    |               | 'Elevation<br>3332'                                                               |  |  |
| · · ·                                                                                                                                                                                                                                         |                                                         |                                       |                                                            |                        | <sup>10</sup> Surface Lo | cation                                                                            |                       |               |                                                                                   |  |  |
| UL or lat no.                                                                                                                                                                                                                                 | Section                                                 | Township                              | Range                                                      | Lot Ida                | Fect from the            | North/South line                                                                  | Feet from the         | East/West lin | e County                                                                          |  |  |
| P                                                                                                                                                                                                                                             | 18                                                      | 25-S                                  | 35-E                                                       | -                      | 90'                      | SOUTH                                                                             | 1256'                 | EAST          | LEA                                                                               |  |  |
| L,,                                                                                                                                                                                                                                           |                                                         | · · · · · · · · · · · · · · · · · · · | L                                                          | <b>I</b>               |                          |                                                                                   |                       |               | •                                                                                 |  |  |
| UL or lot no.                                                                                                                                                                                                                                 | Section                                                 | Township                              | Range Lot Idn Feet from the North/South line Feet from the |                        |                          |                                                                                   |                       |               | e County                                                                          |  |  |
| B                                                                                                                                                                                                                                             | 18                                                      | 25-S                                  | 35-E – 240' NORTH 1350' EAST LEA                           |                        |                          |                                                                                   |                       |               | LEA                                                                               |  |  |
| <sup>12</sup> Dedicated Acres<br>160                                                                                                                                                                                                          | 13 Joint or                                             | Infili <sup>D4</sup> Co               | nsolidation Cod                                            | le <sup>15</sup> Orde  | r No.                    | NSL-                                                                              |                       |               |                                                                                   |  |  |

No allowable will be assigned to this completion until all interests have been consolidated or a non-standard unit has been approved by the division.

| District 1<br>1625 N. French, Dr., Hobbs, NM 88240<br>Phone: (375) 393-6161 Fax: (575) 393-6720<br>District II<br>311 S. First St., Artesia, NM 88210<br>Fhone: (575) 748-1283 Fax: (575) 748-9720<br>District III | Lifeigy, Minerals & Natural Resource             | FEB 1 5 2018 Submit | FORM C-102<br>Revised August 1, 2011<br>one copy to appropriate<br>District Office |
|--------------------------------------------------------------------------------------------------------------------------------------------------------------------------------------------------------------------|--------------------------------------------------|---------------------|------------------------------------------------------------------------------------|
| 1000 Rio Brazos Read, Aztec, NM 87410<br>Phone: (505) 334-6178 Fax: (505) 334-6170<br><u>District IV</u><br>1220 S. St. Francis Dr., Sante Fe, NM 87505<br>Phone: (505) 476-3460 Fax: (505) 476-3462               | 1220 South St. Francis Dr.<br>Sante Fe, NM 87505 | Received            | AMENDED REPORT                                                                     |
| •                                                                                                                                                                                                                  | WELL LOCATION AND ACREAGE DEDICAT                | TION PLAT           |                                                                                    |

In connection with the above, please note the following:

- The estimated cost of drilling, testing, completing, and equipping the Well is \$8,091,999 as found on the enclosed AFE dated January 30, 2018.
- The proposed surface location of the Well is approximately 90' FSL and 1256' FEL of Section 18, Township 25 South, Range 35 East, Lea County, New Mexico. The proposed bottom hole location of the subject well is approximately 240' FNL and 1350' FWL of Section 18, Township 25 South, Range 35 East, Lea County, New Mexico.
- The Well will have a targeted interval within the Wolfcamp formation. We plan to drill the Well horizontally in the Wolfcamp (~12,588' TVD) to a Total Measured Depth of approximately 17,307' resulting in a productive lateral of approximately 4,500'.