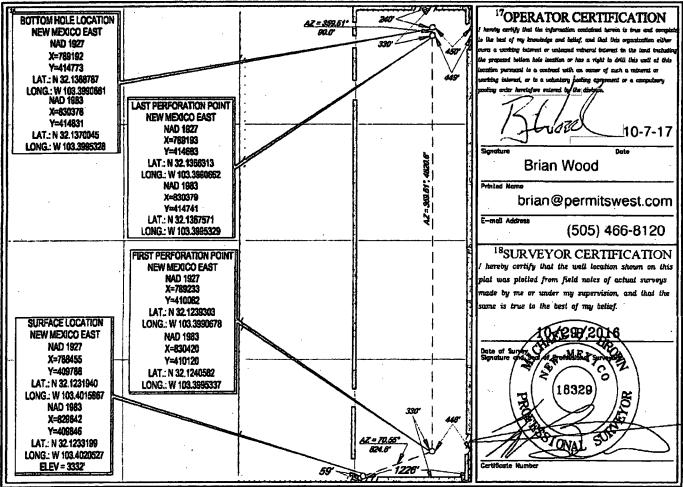

| 30-025-'Pool Code'Pool Name17980Dogie Draw; Wolfcamp |                                                |                                                               |       |         |                          |                  |               |                |                      |
|------------------------------------------------------|------------------------------------------------|---------------------------------------------------------------|-------|---------|--------------------------|------------------|---------------|----------------|----------------------|
| *Property                                            | Property Code Property Name<br>BIGGERS FED COM |                                                               |       |         |                          |                  |               | 1              | Well Number<br>#214H |
| <sup>70grid</sup><br>22893                           |                                                | "Operator Name "Elevation<br>MATADOR PRODUCTION COMPANY 3332' |       |         |                          |                  |               |                |                      |
|                                                      |                                                |                                                               | · ··· |         | <sup>10</sup> Surface Lo | cation           | ·             |                |                      |
| UL or lot no.                                        | Section                                        | Township                                                      | Range | Lot Ida | Feet from the            | North/South line | Feet from the | East/West line | County               |
| <b>P</b> .                                           | 18                                             | 25-S                                                          | 35-E  | -       | 59'                      | SOUTH            | 1226'         | EAST           | LEA                  |
|                                                      |                                                |                                                               |       |         |                          |                  |               |                |                      |
| UL er lot no.                                        | Section                                        | Township                                                      | Range | Lot Idn | Feet from the            | North/South line | Feet from the | East/West line |                      |
| A                                                    | 18                                             | 25-S                                                          | 35-E  |         | 240'                     | NORTH            | 450'          | EAST           | LEA                  |

| A                                    | 18                       | 25-S                    | 35-E                | <b>-</b> .           | 240'    | NORTH | <b>4</b> 50' | EAST | LEA |
|--------------------------------------|--------------------------|-------------------------|---------------------|----------------------|---------|-------|--------------|------|-----|
| <sup>12</sup> Dedicated Acres<br>160 | <sup>17</sup> Joint or i | infili <sup>14</sup> Co | nsolidation Co<br>C | ide <sup>B</sup> Ori | ter No. |       |              |      |     |
|                                      |                          |                         |                     |                      |         |       |              |      |     |

No allowable will be assigned to this completion until all interests have been consolidated or a non-standard unit has been approved by the division.

SUSURVEYWAIADOR\_RESOURCESBIGGERS\_RED\_COM\_210HVINAL\_PRODUCTSUD\_BIGGERS\_FEU\_COM\_214H DWG 2/1/2017 11 50 14 AM craston