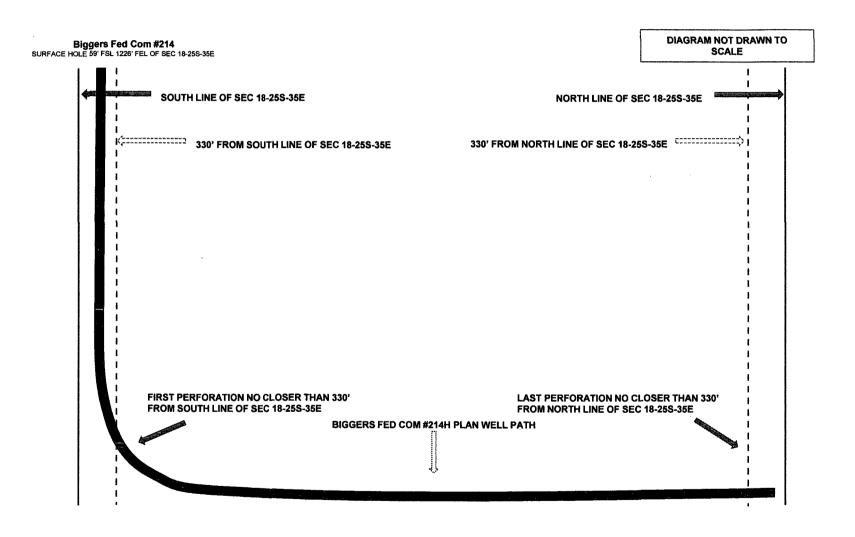

| 30-025-'Pool Code'Pool Name17980Dogie Draw; Wolfcamp |                                                |                                                               |       |         |                          |                  |               |                |                      |
|------------------------------------------------------|------------------------------------------------|---------------------------------------------------------------|-------|---------|--------------------------|------------------|---------------|----------------|----------------------|
| *Property                                            | Property Code Property Name<br>BIGGERS FED COM |                                                               |       |         |                          |                  |               | 1              | Well Number<br>#214H |
| <sup>70grid</sup><br>22893                           |                                                | "Operator Name "Elevation<br>MATADOR PRODUCTION COMPANY 3332' |       |         |                          |                  |               |                |                      |
|                                                      |                                                |                                                               | · ··· |         | <sup>10</sup> Surface Lo | cation           | ·             |                |                      |
| UL or lot no.                                        | Section                                        | Township                                                      | Range | Lot Ida | Feet from the            | North/South line | Feet from the | East/West line | County               |
| <b>P</b> .                                           | 18                                             | 25-S                                                          | 35-E  | -       | 59'                      | SOUTH            | 1226'         | EAST           | LEA                  |
|                                                      |                                                |                                                               |       |         |                          |                  |               |                |                      |
| UL er lot no.                                        | Section                                        | Township                                                      | Range | Lot Idn | Feet from the            | North/South line | Feet from the | East/West line |                      |
| A                                                    | 18                                             | 25-S                                                          | 35-E  |         | 240'                     | NORTH            | 450'          | EAST           | LEA                  |

No allowable will be assigned to this completion until all interests have been consolidated or a non-standard unit has been approved by the division.

SUSURVEYWAIADOR\_RESOURCESBIGGERS\_RED\_COM\_210HVINAL\_PRODUCTSUD\_BIGGERS\_FEU\_COM\_214H DWG 2/1/2017 11 50 14 AM craston

In connection with the above, please note the following:

- The estimated cost of drilling, testing, completing, and equipping the Well is \$8,094,874 as found on the enclosed AFE dated January 30, 2018.
- The proposed surface location of the Well is approximately 59' FSL and 1226' FEL of Section 18, Township 25 South, Range 35 East, Lea County, New Mexico. The proposed bottom hole location of the subject well is approximately 240' FNL and 450' FEL of Section 18, Township 25 South, Range 35 East, Lea County, New Mexico.
- The Well will have a targeted interval within the Wolfcamp formation. We plan to drill the Well horizontally in the Wolfcamp (~12,718' TVD) to a Total Measured Depth of approximately 17,478' resulting in a productive lateral of approximately 4,500'.