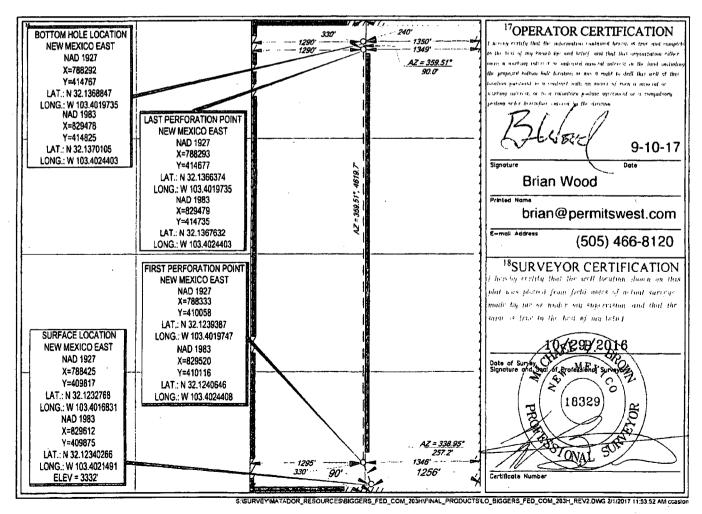

| 2<br><u>District 1</u><br>1625 N. French Dr., Ho<br>Phone: (575) 393-6161<br><u>District 11</u><br>811 S. First St., Artesia<br>Phone: (575) 748-1283<br><u>District 111</u><br>1000 Rio Brazos Road,<br>Phone: (505) 334-6178<br>District 1V | Fax: (575) 3<br>NM 88210<br>Fax: (575) 7<br>Aztec, NM 8 | 93-0720<br>48-9720<br>7410            |                                                            | OIL C                  | Departi<br>ONSERVAT      | w Mexico<br>Natural Resour<br>ment<br>TION D <b>MOR</b><br>Francis Dr.<br>M 87505 | BS OCU                | Submit or     | FORM C-102<br>Revised August 1, 2011<br>he copy to appropriate<br>District Office |  |  |
|-----------------------------------------------------------------------------------------------------------------------------------------------------------------------------------------------------------------------------------------------|---------------------------------------------------------|---------------------------------------|------------------------------------------------------------|------------------------|--------------------------|-----------------------------------------------------------------------------------|-----------------------|---------------|-----------------------------------------------------------------------------------|--|--|
| 1220 S. St. Francis Dr.,<br>Phone: (505) 476-3460                                                                                                                                                                                             |                                                         | 1 87505<br>76-3462                    | ELL LC                                                     |                        | Conto Do M               |                                                                                   |                       |               | AMENDED REPORT                                                                    |  |  |
| <sup>t</sup> API Number                                                                                                                                                                                                                       |                                                         |                                       |                                                            | <sup>2</sup> Pool Code |                          | -                                                                                 | <sup>3</sup> Pool Nam |               |                                                                                   |  |  |
| 30-025- 4                                                                                                                                                                                                                                     | 464                                                     | 7                                     |                                                            | 17980                  |                          | L                                                                                 | Dogie Draw; \         | woircamp      |                                                                                   |  |  |
| Property Co                                                                                                                                                                                                                                   | ode                                                     |                                       |                                                            |                        | <sup>5</sup> Property N  |                                                                                   |                       |               | Well Number                                                                       |  |  |
| 72078                                                                                                                                                                                                                                         | 17                                                      |                                       |                                                            | BIGGERS FED COM        |                          |                                                                                   |                       |               | #203H                                                                             |  |  |
| <sup>7</sup> OGRID N<br>22893                                                                                                                                                                                                                 |                                                         |                                       | N                                                          | MATADO                 | "Operator N<br>R PRODUCT |                                                                                   | ίY                    |               | 'Elevation<br>3332'                                                               |  |  |
| · · ·                                                                                                                                                                                                                                         |                                                         |                                       |                                                            |                        | <sup>10</sup> Surface Lo | cation                                                                            |                       |               |                                                                                   |  |  |
| UL or lat no.                                                                                                                                                                                                                                 | Section                                                 | Township                              | Range                                                      | Lot Ida                | Fect from the            | North/South line                                                                  | Feet from the         | East/West lin | e County                                                                          |  |  |
| P                                                                                                                                                                                                                                             | 18                                                      | 25-S                                  | 35-E                                                       | -                      | 90'                      | SOUTH                                                                             | 1256'                 | EAST          | LEA                                                                               |  |  |
| L,,                                                                                                                                                                                                                                           |                                                         | · · · · · · · · · · · · · · · · · · · | L                                                          | <b>I</b>               |                          |                                                                                   |                       |               | •                                                                                 |  |  |
| UL or lot no.                                                                                                                                                                                                                                 | Section                                                 | Township                              | Range Lot Idn Feet from the North/South line Feet from the |                        |                          |                                                                                   |                       |               | e County                                                                          |  |  |
| B                                                                                                                                                                                                                                             | 18                                                      | 25-S                                  | 35-E – 240' NORTH 1350' EAST LEA                           |                        |                          |                                                                                   |                       |               | LEA                                                                               |  |  |
| <sup>12</sup> Dedicated Acres<br>160                                                                                                                                                                                                          | 13 Joint or                                             | Infili <sup>D4</sup> Co               | nsolidation Cod                                            | le <sup>15</sup> Orde  | r No.                    | NSL-                                                                              |                       |               |                                                                                   |  |  |

No allowable will be assigned to this completion until all interests have been consolidated or a non-standard unit has been approved by the division.

| District 1<br>1625 N. French, Dr., Hobbs, NM 88240<br>Phone: (375) 393-6161 Fax: (575) 393-6720<br>District II<br>311 S. First St., Artesia, NM 88210<br>Fhone: (575) 748-1283 Fax: (575) 748-9720<br>District III | Lifeigy, Minerals & Natural Resource             | FEB 1 5 2018 Submit | FORM C-102<br>Revised August 1, 2011<br>one copy to appropriate<br>District Office |
|--------------------------------------------------------------------------------------------------------------------------------------------------------------------------------------------------------------------|--------------------------------------------------|---------------------|------------------------------------------------------------------------------------|
| 1000 Rio Brazos Read, Aztec, NM 87410<br>Phone: (505) 334-6178 Fax: (505) 334-6170<br><u>District IV</u><br>1220 S. St. Francis Dr., Sante Fe, NM 87505<br>Phone: (505) 476-3460 Fax: (505) 476-3462               | 1220 South St. Francis Dr.<br>Sante Fe, NM 87505 | Received            | AMENDED REPORT                                                                     |
| •                                                                                                                                                                                                                  | WELL LOCATION AND ACREAGE DEDICAT                | TION PLAT           |                                                                                    |