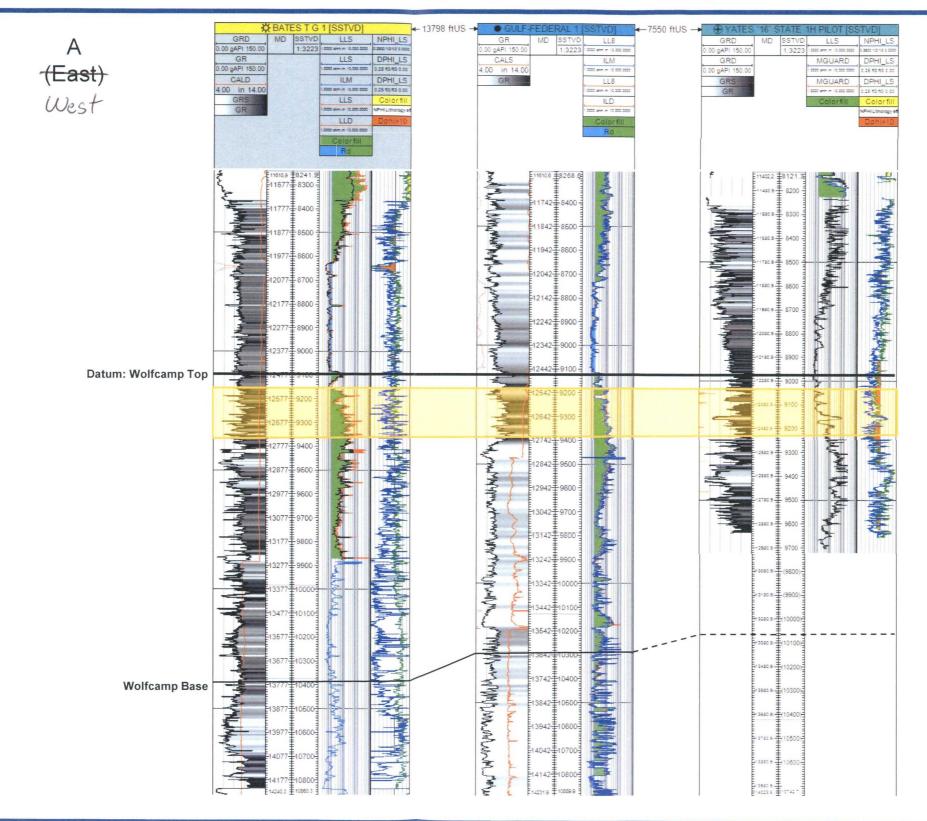

### EXHIBIT NOTEBOOK Biggers Federal #203H, #214H & #217H

- Exhibit 1 C-102 Forms
- Exhibit 2 Midland Map
- Exhibit 3 Summary of Interests
- Exhibit 4 Well Proposal Letters
- Exhibit 5 Affidavit, notice letters, proof of mailing
- Exhibit 6 Locator Map
- Exhibit 7 Structure Map
- Exhibit 8 Stratigraphic Cross Section A-A'
- Exhibit 9 Isopach Map
- Exhibit 10 Biggers Federal Wells' Completions