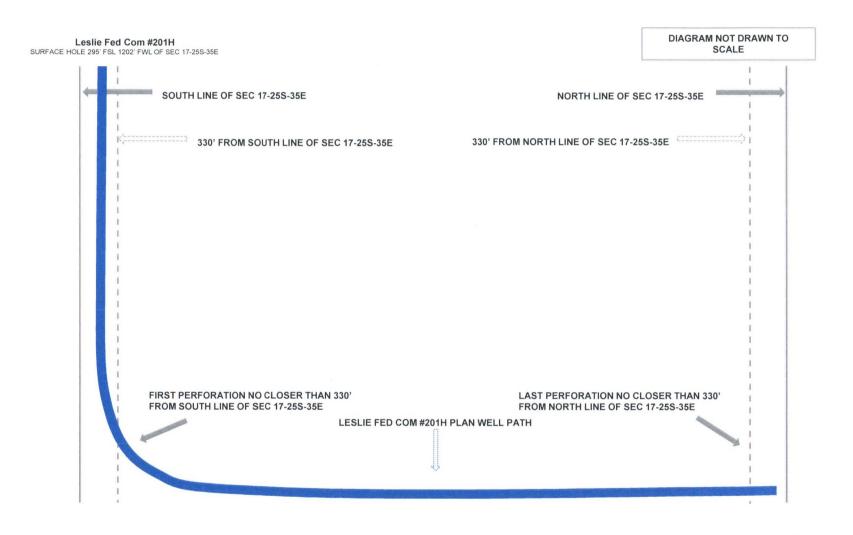

0....

| 120                           | 699 I         |                                                          |                        | 1                     | LESLIE FEI                | ) COM                     |                                              | #~                     | SUTH          |
|-------------------------------|---------------|----------------------------------------------------------|------------------------|-----------------------|---------------------------|---------------------------|----------------------------------------------|------------------------|---------------|
| <sup>7</sup> OGRID<br>22893   | No.           | <sup>N</sup> Operator Name<br>MATADOR PRODUCTION COMPANY |                        |                       |                           |                           | "Elevation<br>3311'                          |                        |               |
|                               |               |                                                          |                        |                       | <sup>10</sup> Surface Loc | ation                     | <u>,,,,,,,,,,,,,,,,,,,,,,,,,,,,,,,,,,,,,</u> |                        |               |
| UL or lot no.<br>M            | Section<br>17 | Township<br>25-S                                         | Range<br>35-E          | Lot Idn               | Feet from the 295'        | North/South line<br>SOUTH | Feet from the 1202'                          | Enst/West line<br>WEST | County<br>LEA |
|                               |               | A.,                                                      |                        |                       |                           |                           |                                              |                        |               |
| UL or lot no.                 | Section       | Township                                                 | Runge                  | Lot Idn               | Feet from the             | North/South line          | Feet from the                                | East/West line         | County        |
| D                             | 17            | 25-S                                                     | 35-E                   | -                     | 240'                      | NORTH                     | 450'                                         | WEST                   | LEA           |
| <sup>12</sup> Dedicated Acres | Joint or      | Infill <sup>14</sup> Co                                  | onsolidation Code<br>C | <sup>15</sup> Order / | No                        | ,,,,,                     | <u></u>                                      |                        |               |

In connection with the above, please note the following:

- The estimated cost of drilling, testing, completing, and equipping the Well is \$8,087,384, as found on the enclosed AFE dated January 30, 2018.
- The proposed surface location of the Well is approximately 295' FSL and 1202' FWL of Section 17, Township 25 South, Range 35 East, Lea County, New Mexico. The proposed bottom hole location of the subject well is approximately 240' FNL and 450' FWL of Section 17, Township 25 South, Range 35 East, Lea County, New Mexico.
- The Well will have a targeted interval within the Wolfcamp formation. We plan to drill the Well horizontally in the Wolfcamp (~12,493' TVD) to a Total Measured Depth of approximately 17,242' resulting in a productive lateral of approximately 4,500'.