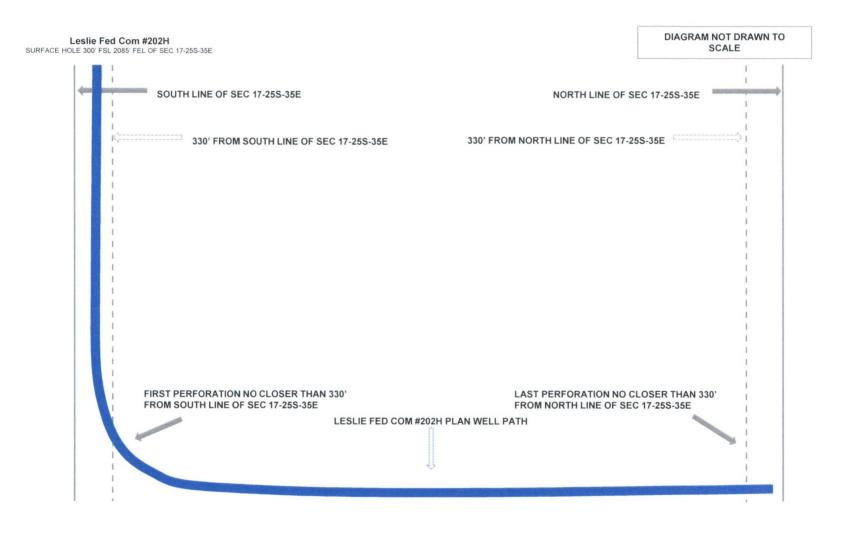

#### WELL LOCATION AND ACREAGE DEDICATION PLAT

| 30-025-                    | API Number | 2        |       | <sup>2</sup> Pool Code<br>7980 |                                        | DOG                         | <sup>3</sup> Pool Nam<br>IE DRAW; W | -              |                     |
|----------------------------|------------|----------|-------|--------------------------------|----------------------------------------|-----------------------------|-------------------------------------|----------------|---------------------|
| Property<br>320            | Code       |          |       | ]                              | <sup>3</sup> Property Na<br>LESLIE FEI |                             |                                     |                | 'ell Number<br>202H |
| <sup>7</sup> OGRID<br>2289 |            |          | М     | ATADOR                         | <sup>8</sup> Operator Na<br>PRODUCT    | <sup>me</sup><br>ION COMPAN | Y                                   | 1              | Elevation<br>3279'  |
|                            |            |          |       |                                | <sup>10</sup> Surface Loo              | ation                       |                                     |                |                     |
| UL or lot no.              | Section    | Township | Range | Lot Idn                        | Feet from the                          | North/South line            | Feet from the                       | East/West line | County              |
| 0                          | 17         | 25-S     | 35-E  | -                              | 300'                                   | SOUTH                       | 2115'                               | EAST           | LEA                 |
|                            |            |          |       |                                |                                        |                             |                                     |                | -                   |
| UL or lot no.              | Section    | Township | Range | Lot Ide                        | Feet from the                          | North/South line            | Feet from the                       | East/West line | County              |
| С                          | 17         | 25-S     | 35-E  | <b>_</b>  .                    | 240'                                   | NORTH                       | 2250'                               | WEST           | LEA                 |

| C                                    | 17                       | 25-S                   | 35-E                 | -                    | 240'    | NORTH | 2250' | WEST | LEA |
|--------------------------------------|--------------------------|------------------------|----------------------|----------------------|---------|-------|-------|------|-----|
| <sup>12</sup> Dedicated Acres<br>160 | <sup>13</sup> Joint or l | afill <sup>14</sup> Cı | onsolidation Co<br>C | de <sup>13</sup> Ord | ler No. |       |       |      |     |