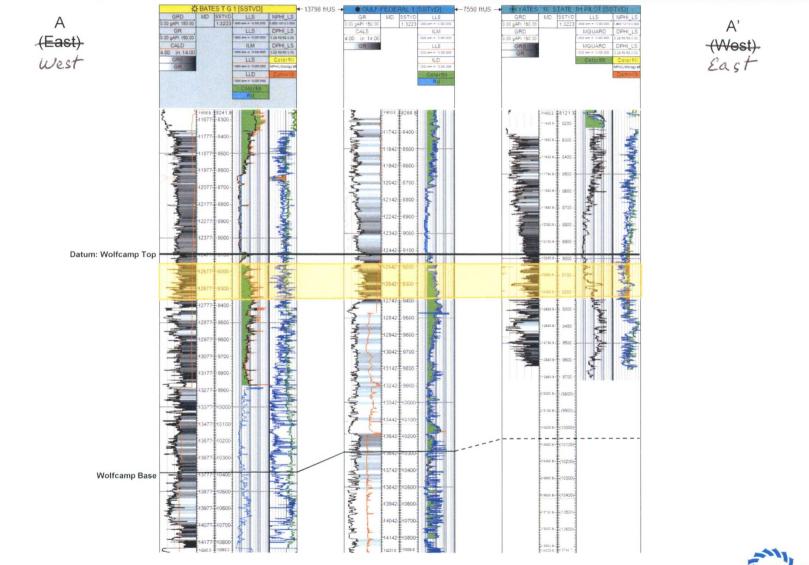

### EXHIBIT NOTEBOOK Leslie Fed Com #201H, #215H & #202H

- Exhibit 1 C-102 Forms
- Exhibit 2 Midland Map
- Exhibit 3 Summary of Interests
- Exhibit 4 Well Proposal Letters
- Exhibit 5 Affidavit, notice letters, proof of mailing
- Exhibit 6 Locator Map
- Exhibit 7 Structure Map
- Exhibit 8 Stratigraphic Cross Section A-A'
- Exhibit 9 Isopach Map
- Exhibit 10 Leslie Fed Com Wells' Completions