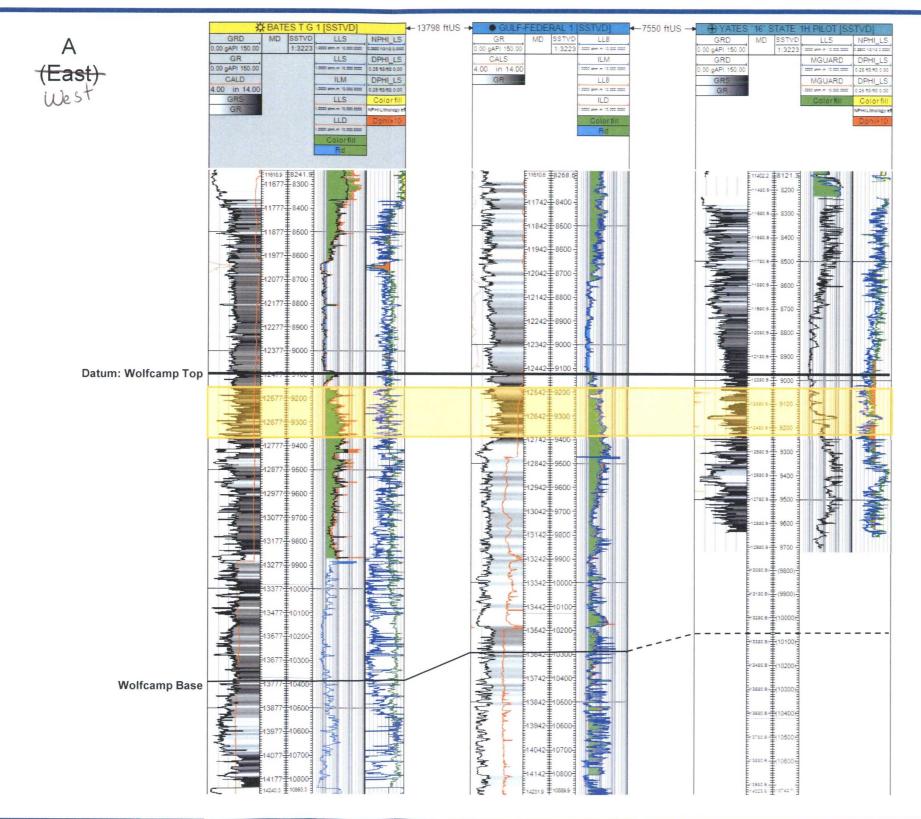

### EXHIBIT NOTEBOOK Leslie Fed Com #201H, #215H & #202H

- Exhibit 1 C-102 Forms
- Exhibit 2 Midland Map
- Exhibit 3 Summary of Interests
- Exhibit 4 Well Proposal Letters
- Exhibit 5 Affidavit, notice letters, proof of mailing
- Exhibit 6 Locator Map
- Exhibit 7 Structure Map
- Exhibit 8 Stratigraphic Cross Section A-A'
- Exhibit 9 Isopach Map
- Exhibit 10 Leslie Fed Com Wells' Completions