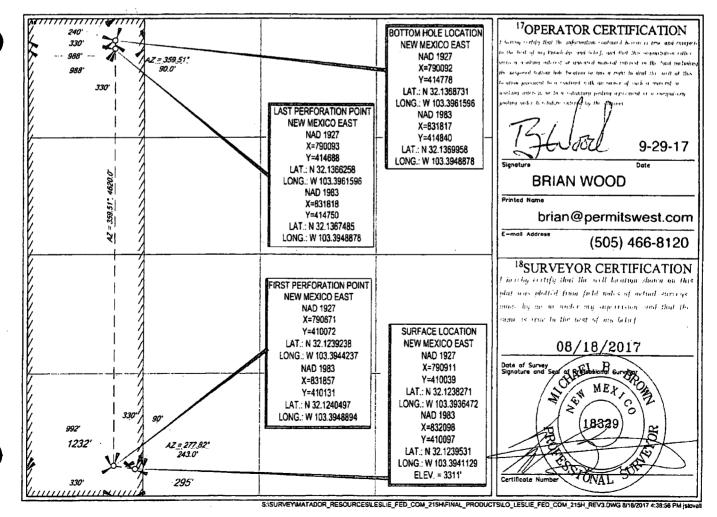

#### WELL LOCATION AND ACREAGE DEDICATION PLAT

| 30-025-                     | API Numbe    |          |                                              | <sup>3</sup> Pool Code <sup>3</sup> Pool Name<br>17980 DOGIE DRAW; WOLFCAMP |                                      |                   |               |                |                                   |  |  |
|-----------------------------|--------------|----------|----------------------------------------------|-----------------------------------------------------------------------------|--------------------------------------|-------------------|---------------|----------------|-----------------------------------|--|--|
| <sup>4</sup> Property<br>BM | Code<br>0549 |          | <sup>5</sup> Property Name<br>LESLIE FED COM |                                                                             |                                      |                   |               |                | <sup>6</sup> Well Number<br>#215H |  |  |
| 'ocrid<br>22893             | No.          |          | М                                            | ATADO                                                                       | <sup>6</sup> Operator N<br>R PRODUC' | ame<br>FION COMPA | NY            |                | <sup>*</sup> Elevation<br>3311'   |  |  |
|                             |              |          |                                              |                                                                             | <sup>10</sup> Surface Lo             | eation            |               |                |                                   |  |  |
| UL or let no.               | Section      | Township | Range                                        | Lot Idu                                                                     | Feet from the                        | North/South line  | Feet from the | East/West line | County                            |  |  |
| М                           | 17           | 25-S     | 35-E                                         | -                                                                           | 295'                                 | SOUTH             | 1232'         | WEST           | LEA                               |  |  |
|                             |              |          |                                              |                                                                             |                                      |                   |               |                |                                   |  |  |
| UL er lot no.               | 1            | Township | Range                                        | Let Idn                                                                     | Feet from the                        | North/South line  | Feet from the | East/West line | County                            |  |  |
| D                           | 17           | 25-S     | 35-E                                         | -                                                                           | 240'                                 | NORTH             | 988'          | WEST           | LEA                               |  |  |

| <sup>12</sup> Dedicated Acres<br>160 | <sup>13</sup> Joint or Infill | <sup>14</sup> Consolidation Code<br>C | 1 <sup>5</sup> Order No.                                                               |
|--------------------------------------|-------------------------------|---------------------------------------|----------------------------------------------------------------------------------------|
| No allowable                         | will be assigned              | to this completion                    | until all interests have been consolidated or a non-standard unit has been approved by |

appi 330 the division.

District 1 1625 N. French Dr., Hobbs, NM 88240 Phone: (575) 393-6161 Fax: (575) 393-0720 District 11 811 S. First St., Artesia, NM 88210 Phone: (575) 748-1283 Fax: (575) 748-9720 District 111 1000 Rio Brazos Road, Azrec, NM 87410 Phone: (505) 334-6178 Fax: (505) 334-6170 District IV 1220 S. St. Francis Dr., Sante Fe, NM 87505 Phone: (505) 476-3460 Fax: (505) 476-3462 State of New Mexico Energy, Minerals & Natural Resources Department OIL CONSERVATION DIVISION 1220 South St. Francis Dr. Sante Fe, NM 87505 FORM C-102 Revised August 1, 2011 Submit one copy to appropriate District Office