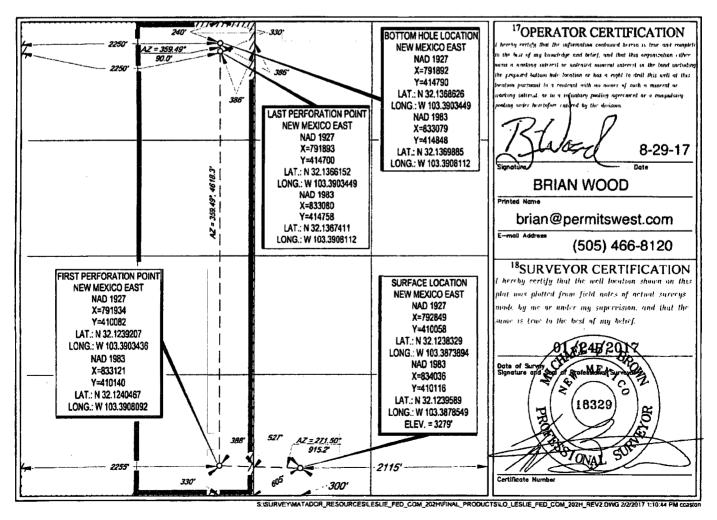

#### WELL LOCATION AND ACREAGE DEDICATION PLAT

| 30-025-                    | API Number | 2        |       | <sup>2</sup> Pool Code<br>7980 |                                        | DOG                         | <sup>3</sup> Pool Nam<br>IE DRAW; W | -              |                     |
|----------------------------|------------|----------|-------|--------------------------------|----------------------------------------|-----------------------------|-------------------------------------|----------------|---------------------|
| Property<br>320            | Code       |          |       | ]                              | <sup>3</sup> Property Na<br>LESLIE FEI |                             |                                     |                | 'ell Number<br>202H |
| <sup>7</sup> OGRID<br>2289 |            |          | М     | ATADOR                         | <sup>8</sup> Operator Na<br>PRODUCT    | <sup>me</sup><br>ION COMPAN | Y                                   | 1              | Elevation<br>3279'  |
|                            |            |          |       |                                | <sup>10</sup> Surface Loo              | ation                       |                                     |                |                     |
| UL or lot no.              | Section    | Township | Range | Lot Idn                        | Feet from the                          | North/South line            | Feet from the                       | East/West line | County              |
| 0                          | 17         | 25-S     | 35-E  | -                              | 300'                                   | SOUTH                       | 2115'                               | EAST           | LEA                 |
|                            |            |          |       |                                |                                        |                             |                                     |                | -                   |
| UL or lot no.              | Section    | Township | Range | Lot Ide                        | Feet from the                          | North/South line            | Feet from the                       | East/West line | County              |
| С                          | 17         | 25-S     | 35-E  | <b>_</b>  .                    | 240'                                   | NORTH                       | 2250'                               | WEST           | LEA                 |

| C                                    | 17                       | 25-S                   | 35-E                 | -                    | 240'    | NORTH | 2250' | WEST | LEA |
|--------------------------------------|--------------------------|------------------------|----------------------|----------------------|---------|-------|-------|------|-----|
| <sup>12</sup> Dedicated Acres<br>160 | <sup>13</sup> Joint or l | afill <sup>14</sup> Cı | onsolidation Co<br>C | de <sup>13</sup> Ord | ler No. |       |       |      |     |

No allowable will be assigned to this completion until all interests have been consolidated or a non-standard unit has been approved by the division.