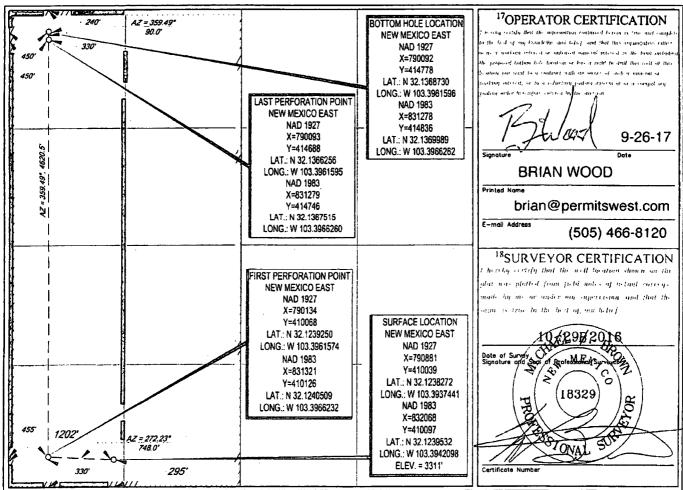

| District 1<br>1625 N. French Dr., Hobbs, NNI 88240                                                      | State of N                      | Iew Mexico                     |       | FORM C-102               |
|---------------------------------------------------------------------------------------------------------|---------------------------------|--------------------------------|-------|--------------------------|
| Phone: (575) 393-6161 Fax: (575) 393-0720<br>District II                                                | Energy, Minerals a              | & Natural ResourcesEB 2 8 2018 |       | Revised August 1, 2011   |
| 811 S. First St., Artesta, NM 88210<br>Phone: (575) 748-1283 Fax: (575) 748-9720                        |                                 |                                |       | one copy to appropriate  |
| District III<br>1000 Rio Brazos Road, Aztec, NM \$7410                                                  | OIL CONSERVA                    | ATION DIVISIORECEIVE           |       | District Office          |
| Phone: (505) 334-6178 Fax: (505) 334-6170                                                               | 1220 South 2                    | St. Francis Dr.                | D) _  |                          |
| District IV<br>1220 S. St. Francis Dr., Sante Fe, NM 87505<br>Phone: (505) 476-3460 Fax: (505) 476-3462 | Sante Fe,                       | NM 87505                       |       | AMENDED REPORT           |
| WE                                                                                                      | LL LOCATION AND AC              | REAGE DEDICATION PLAT          |       |                          |
| 30-025- 44644                                                                                           | <sup>2</sup> Pool Code<br>17980 | DOGIE DRAW; WO                 | DLFCA | VIP                      |
| <sup>4</sup> Property Code                                                                              | Propert                         | y Name                         |       | <sup>6</sup> Well Number |
| 700/10                                                                                                  | IFSUF F                         | TED COM                        | 1     | #201H                    |

0....

| 120                           | 699 I         |                                                          |                        | 1                     | LESLIE FEI                | ) COM                     |                                              | #~                     | SUTH          |
|-------------------------------|---------------|----------------------------------------------------------|------------------------|-----------------------|---------------------------|---------------------------|----------------------------------------------|------------------------|---------------|
| <sup>7</sup> OGRID<br>22893   | No.           | <sup>N</sup> Operator Name<br>MATADOR PRODUCTION COMPANY |                        |                       |                           |                           | "Elevation<br>3311'                          |                        |               |
|                               |               |                                                          |                        |                       | <sup>10</sup> Surface Loc | ation                     | <u>,,,,,,,,,,,,,,,,,,,,,,,,,,,,,,,,,,,,,</u> |                        |               |
| UL or lot no.<br>M            | Section<br>17 | Township<br>25-S                                         | Range<br>35-E          | Lot Idn               | Feet from the 295'        | North/South line<br>SOUTH | Feet from the 1202'                          | Enst/West line<br>WEST | County<br>LEA |
|                               |               | A.,                                                      |                        |                       |                           |                           |                                              |                        |               |
| UL or lot no.                 | Section       | Township                                                 | Runge                  | Lot Idn               | Feet from the             | North/South line          | Feet from the                                | East/West line         | County        |
| D                             | 17            | 25-S                                                     | 35-E                   | -                     | 240'                      | NORTH                     | 450'                                         | WEST                   | LEA           |
| <sup>12</sup> Dedicated Acres | Joint or      | Infill <sup>14</sup> Co                                  | onsolidation Code<br>C | <sup>15</sup> Order / | No                        | ,,,,,                     | <u></u>                                      |                        |               |

No allowable will be assigned to this completion until all interests have been consolidated or a non-standard unit has been approved by the division.

SISURVEYMATADOR\_RESOURCESILESLIE\_FED\_COM\_201HVPINAL\_PRODUCTSILO\_LESLIE\_FED\_COM\_201H\_REV2 DWG 2/2/2017 1:38:09 PM ccastion