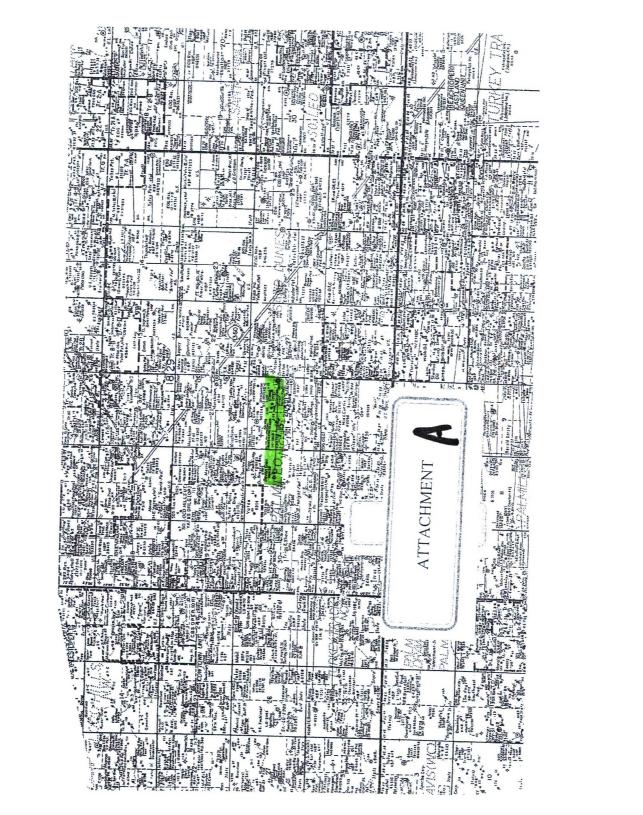

- 1. I am a landman for Mewbourne Oil Company ("Mewbourne"), and have personal knowledge of the matters stated herein. I have been qualified by the Division as an expert petroleum landman.
- 2. Pursuant to Division Rules, the following information is submitted in support of the compulsory pooling application:
  - (a) The purpose of this application is to force pool working interest owners into the horizontal spacing unit described below, and in wells to be drilled in the unit.
  - (b) No opposition is expected because the interest owners being pooled have been contacted regarding the proposed well, but have simply failed or refused to voluntarily commit their interests to the well. Some interest owners are unlocatable.
  - (c) A plat outlining the unit being pooled is attached hereto as Attachment A. Mewbourne seeks an order approving a horizontal spacing unit in the Bone Spring formation comprised of the S2NE4 of Section 29 and S2N2 of Section 28, Township 18 South, Range 29 East, NMPM. Mewbourne further seeks the pooling of all mineral interests in the Bone Spring formation underlying the unit. A Form C-102 is part of Attachment A. The unit will be dedicated to the Pavo Frio 29-28 B2GH Fed Com. Well No. 1H, a horizontal well with a first take point 2100' FNL & 2310' FEL in Section 29 and a final take point 2100' FNL & 330' FEL of Section 28. The well is in the Pamillo East; Bone Spring Pool, whose pool code is 49553.