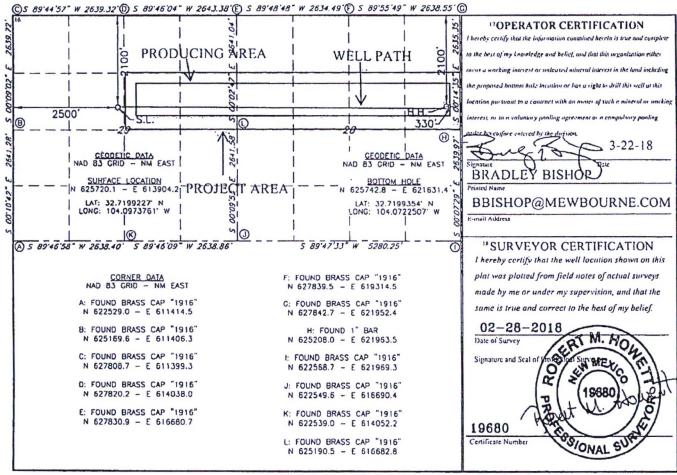

☐ AMENDED REPORT

WELL LOCATION AND ACREAGE DEDICATION PLAT

| 30-015-4            | 15404 | <sup>1</sup> Pool Code<br>49553 | PALMILLO EAST BONE SPRING  |                                 |
|---------------------|-------|---------------------------------|----------------------------|---------------------------------|
| 372845              |       |                                 | B B2GH FED COM             | 6 Well Number                   |
| 70GRID NO.<br>14744 |       |                                 | nerator Name E OIL COMPANY | <sup>9</sup> Elevation<br>3481' |

10 Surface Location UL or lot no. Section Township Range Lot Idn Feet from the North/South line Feet From the East/West line County F 29 188 29E 2100 NORTH 2500 WEST **EDDY** " Bottom Hole Location If Different From Surface Feet from the North/South line Feet from the East/West line County UL or lot no. Section Township Range H 28 185 29E 2100 NORTH 330 EAST **EDDY** 12 Dedicated Acres 1) Joint or Infill 14 Consolidation Code 15 Order No.

No allowable will be assigned to this completion until all interest have been consolidated or a non-standard unit has been approved by the division.

Job No.: LS1802233

RNP 11-7-18