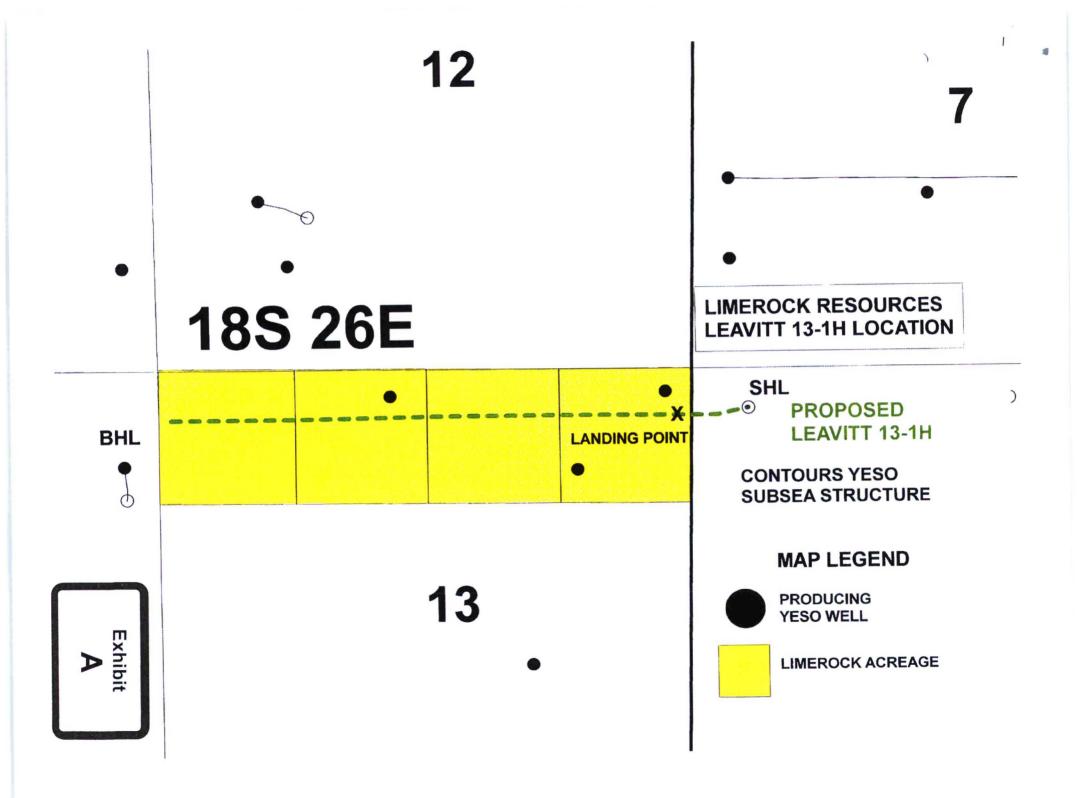

3. Attached hereto as Exhibit A is the C-102 for Lime Rock's Leavitt 13 #1H well. The HSU to be dedicated to the well is comprised of the N/2 N/2 of Section 13, Township 18 South, Range 26 East in Eddy County. Lime Rock seeks to pool the uncommitted mineral interests in the Yeso formation underlying the HSU.

4. The Leavitt 13 #1H well will be horizontally drilled from a surface location in Lot
1 in Section 18, Township 18 South, Range 27 East to a last take point in Unit D in Section 13,
Township 18 South, Range 26 East.

3. Attached hereto as Exhibit A is a well location map that depicts the location of the proposed Leavitt 13 #1H well and offsetting producing Yeso wells.

4. Attached hereto as Exhibit B is a Top of Yeso carbonate subsea structure contour map.