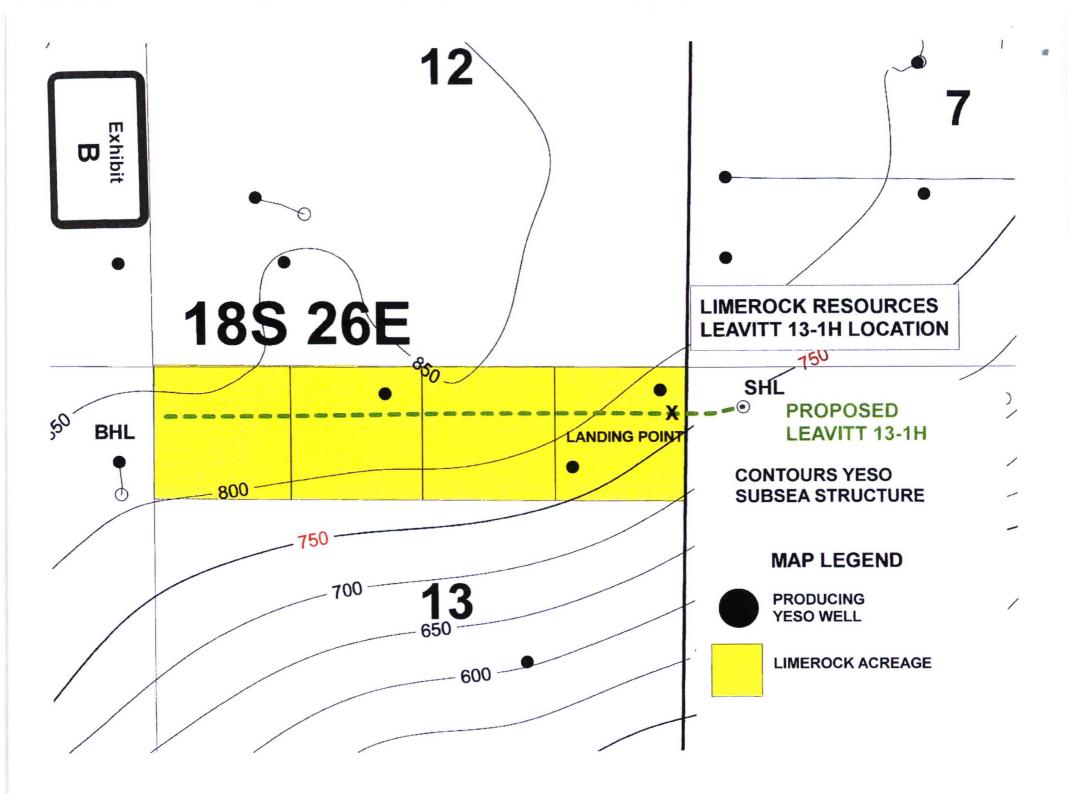

3. Attached hereto as Exhibit A is a well location map that depicts the location of the proposed Leavitt 13 #1H well and offsetting producing Yeso wells.

4. Attached hereto as Exhibit B is a Top of Yeso carbonate subsea structure contour map.

5. Attached hereto as Exhibit C is a map that delineates well logs used in the making of my stratigraphic west to east cross section, which is Exhibit D.

6. Attached hereto as Exhibit D is a stratigraphic cross section that depicts the target interval.

7. Based on the information contained in Exhibits A, B, C, and D, I am able to conclude that:

 a) The horizontal spacing unit ("HSU") for the proposed well is justified from a geologic standpoint;

-

b) An east/west orientation is preferred for the well;

c) There is no faulting or other geologic impediment that could adversely affect the drilling of the proposed well; and

d) Each quarter section in the HSU will contribute more or less equally to production.