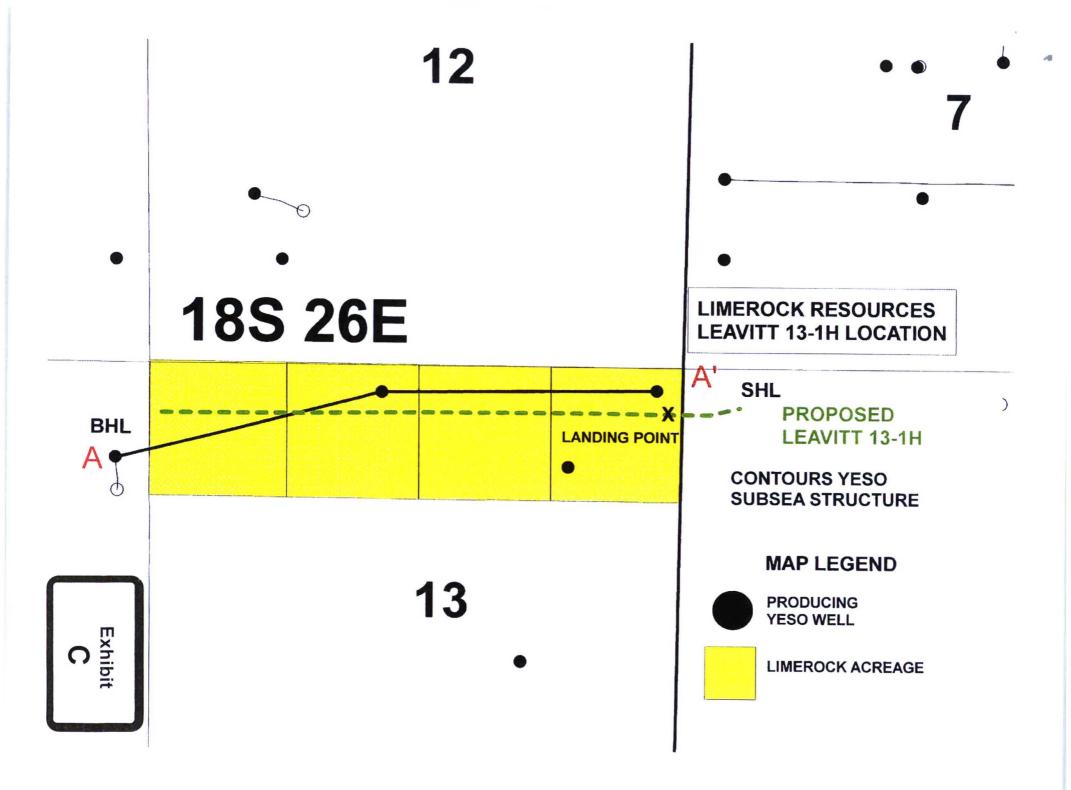

3. Attached hereto as Exhibit A is the C-102 for Lime Rock's Leavitt 13 #1H well. The HSU to be dedicated to the well is comprised of the N/2 N/2 of Section 13, Township 18 South, Range 26 East in Eddy County. Lime Rock seeks to pool the uncommitted mineral interests in the Yeso formation underlying the HSU.

4. The Leavitt 13 #1H well will be horizontally drilled from a surface location in Lot
1 in Section 18, Township 18 South, Range 27 East to a last take point in Unit D in Section 13,
Township 18 South, Range 26 East.

3. Attached hereto as Exhibit A is a well location map that depicts the location of the proposed Leavitt 13 #1H well and offsetting producing Yeso wells.

4. Attached hereto as Exhibit B is a Top of Yeso carbonate subsea structure contour map.

5. Attached hereto as Exhibit C is a map that delineates well logs used in the making of my stratigraphic west to east cross section, which is Exhibit D.

6. Attached hereto as Exhibit D is a stratigraphic cross section that depicts the target interval.

7. Based on the information contained in Exhibits A, B, C, and D, I am able to conclude that:

 a) The horizontal spacing unit ("HSU") for the proposed well is justified from a geologic standpoint;

-

b) An east/west orientation is preferred for the well;

c) There is no faulting or other geologic impediment that could adversely affect the drilling of the proposed well; and

d) Each quarter section in the HSU will contribute more or less equally to production.