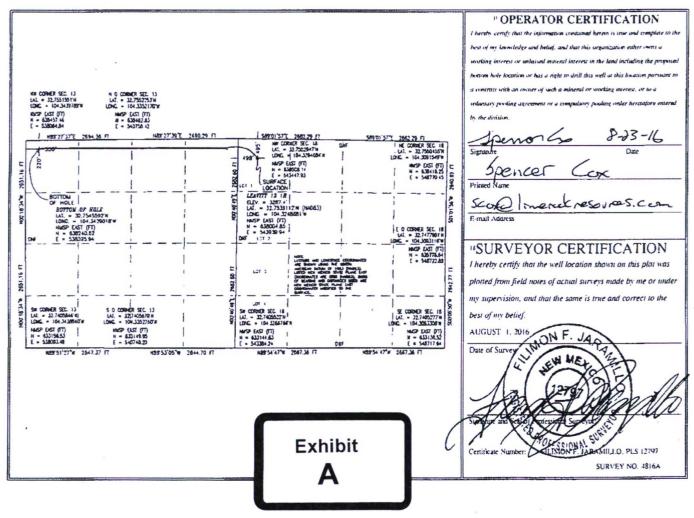

3. Attached hereto as Exhibit A is the C-102 for Lime Rock's Leavitt 13 #1H well. The HSU to be dedicated to the well is comprised of the N/2 N/2 of Section 13, Township 18 South, Range 26 East in Eddy County. Lime Rock seeks to pool the uncommitted mineral interests in the Yeso formation underlying the HSU.

4. The Leavitt 13 #1H well will be horizontally drilled from a surface location in Lot
1 in Section 18, Township 18 South, Range 27 East to a last take point in Unit D in Section 13,
Township 18 South, Range 26 East.

5. There are no depth exceptions in the Yeso formation underlying the HSU.

6. On February 13, 2019, I sent an identical well proposal letter and AFE for the Leavitt 13 #1H well to each of the then-uncommitted mineral interests in the HSU. Attached hereto as Exhibit B is a sample of my well proposal letter

AMENDED REPORT

|                     |                       | W                | ELL LC        | CATIO    | N AND AC                | REAGE DEDI                | CATION PL               | AT                   |                       |
|---------------------|-----------------------|------------------|---------------|----------|-------------------------|---------------------------|-------------------------|----------------------|-----------------------|
|                     | 15-4.                 |                  | /             | Pout Cod | le                      | atoka:                    | Horie                   | ta-Ute               | 20                    |
| Property 1<br>31676 | -                     |                  |               |          | ' Property<br>LEAVI'    |                           |                         | 0                    | * Well Number /<br>1H |
| 'OGRID :<br>27755   |                       |                  |               | LIME     | * Operator<br>ROCK RESO | Name<br>URCES II-A, L.I   | P.                      |                      | * Elevation<br>3287.4 |
|                     |                       |                  |               |          | " Surface               | Location                  |                         |                      |                       |
| UL or lot no.<br>1  | Section<br>18         | Township<br>18 S | Range<br>27 E | Lot Idn  | Feet from the<br>495    | North/South line<br>NORTH | Feet from the           | East/West li<br>WEST |                       |
|                     |                       |                  | " B           | ottom H  | ole Location            | If Different Fr           | om Surface              |                      |                       |
| UL or lot no.<br>D  | Section<br>13         | Township<br>18 S | Range<br>26 E | Lot Idn  | Feet from the 220       | North/South line NORTH    | Feet from the 330       | East/West li<br>WEST |                       |
| 12 Dedicated Acre   | s <sup>13</sup> Joint | or Infill        | Consolidation | n Code   |                         |                           | <sup>15</sup> Order No. |                      |                       |

No allowable will be assigned to this completion until all interests have been consolidated or a non-standard unit has been approved by the division.

February 13, 2019