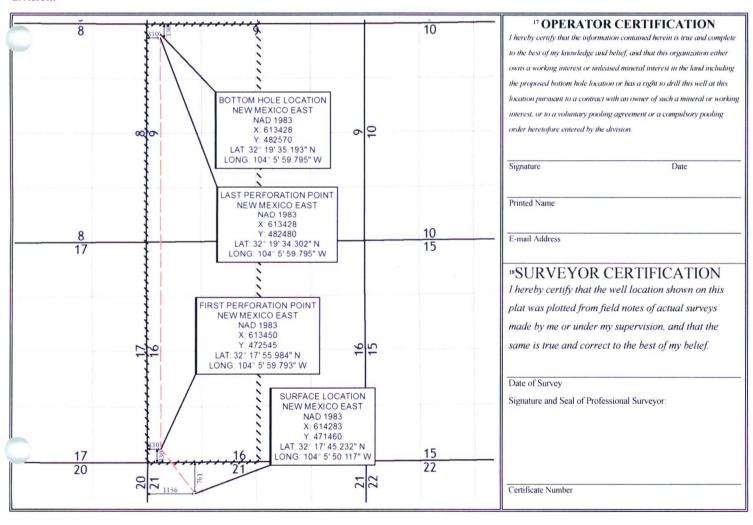

☐ AMENDED REPORT

WELL LOCATION AND ACREAGE DEDICATION PLAT

| 1 A                               | API Number  | r        |           |             | <sup>2</sup> Pool C | Code            |                                                     |                  | 3 Pool Na     | me    |            |             |
|-----------------------------------|-------------|----------|-----------|-------------|---------------------|-----------------|-----------------------------------------------------|------------------|---------------|-------|------------|-------------|
|                                   |             |          |           |             | 9822                | 20              | PURPLE SAGE; WOLFCAMP (GAS)                         |                  |               |       |            |             |
| 4 Property C                      | Code        |          |           |             |                     | 5 Pro           | <sup>5</sup> Property Name <sup>6</sup> Well Number |                  |               |       |            | Vell Number |
|                                   |             |          |           |             |                     | JACK SI         | EEPER                                               | RCOM             |               |       | 201H       |             |
| <sup>7</sup> OGRID No.            |             |          |           |             |                     | <sup>8</sup> Op | erator Na                                           | me               |               |       | 5          | Elevation   |
| 228937 MATADOR PRODUCTION COMPANY |             |          |           |             |                     |                 |                                                     |                  |               |       |            |             |
|                                   |             |          |           |             |                     | 10 Surf         | ace Lo                                              | ocation          |               | •     |            |             |
| UL or lot no.                     | Section     | Township | р         | Range       | Lot l               | dn Feet fro     | om the                                              | North/South line | Feet from the | East/ | /West line | County      |
|                                   | 21          | 23-9     | 5 2       | 28-E        |                     | 240'            |                                                     | NORTH            | 330'          | WES   | ST         | EDDY        |
|                                   |             |          |           | п Во        | ttom H              | Iole Locati     | on If I                                             | Different Fron   | Surface       |       |            |             |
| UL or lot no.                     | Section     | Township | р         | Range       | Lot I               | dn Feet fro     | om the                                              | North/South line | Feet from the | East/ | /West line | County      |
|                                   | 09          | 23-9     | 5 2       | 28-E        |                     | 761'            |                                                     | NORTH            | 1156′         | WES   | ST         | EDDY        |
| 12 Dedicated Acres                | 13 Joint or | r Infill | 14 Consol | olidation ( | Code 15             | Order No.       |                                                     | •                | •             |       | •          |             |
| 640                               |             |          |           |             |                     |                 |                                                     |                  |               |       |            |             |

No allowable will be assigned to this completion until all interests have been consolidated or a non-standard unit has been approved by the division.

District I 1625 N. French Dr., Hobbs, NM 88240 Phone: (575) 393-6161 Fax: (575) 393-0720 District II 811 S. First St., Artesia, NM 88210 Phone: (575) 748-1283 Fax: (575) 748-9720 Rio Brazos Road, Aztec, NM 87410

Phone: (505) 334-6178 Fax: (505) 334-6170 District IV

1220 S. St. Francis Dr. Santa Fe. NM 87505 Phone: (505) 476-3460 Fax: (505) 476-3462