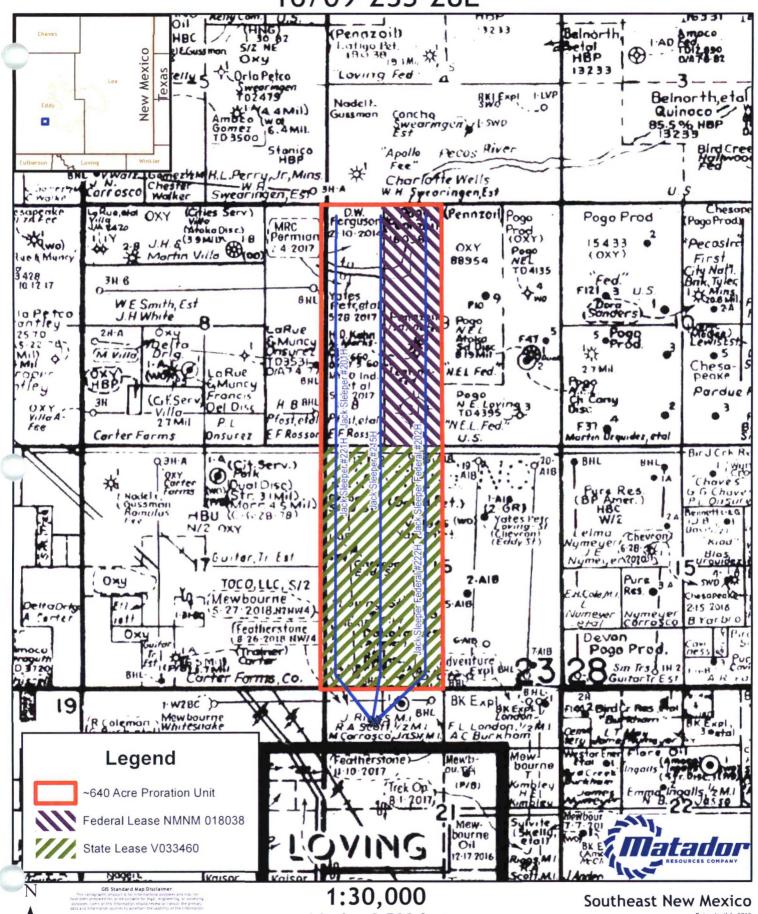

## 16/09-23S-28E

Date: April 1, 2019 1 inch = 2,500 feet

Feet

10,000

7,500

2,500

1,250

5,000

Coordinate System: WGS 1984 Web Mercator Auxiliary Sphere Projection: Mercator Auxiliary Sphere; Datum: WGS 1984; Units: Meter