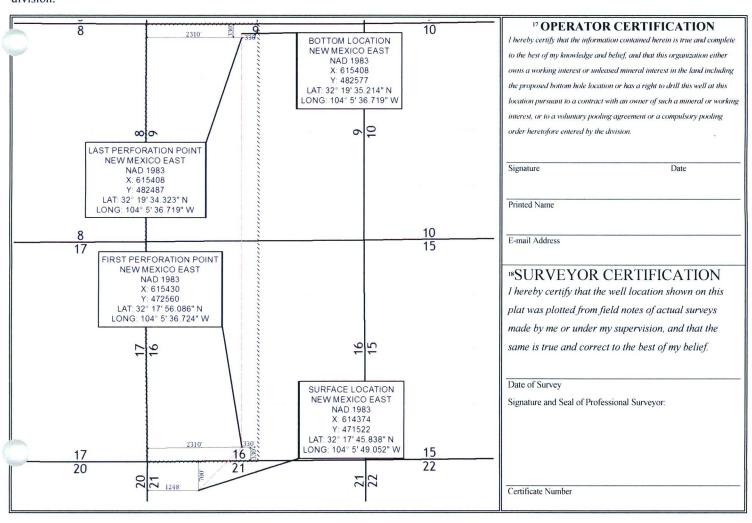

#### WELL LOCATION AND ACREAGE DEDICATION PLAT

| <sup>1</sup> .A                   | PI Numbe   | r        |         |           | <sup>2</sup> Pool C | Code            | <sup>3</sup> Pool Name |                  |               |        |             |                        |
|-----------------------------------|------------|----------|---------|-----------|---------------------|-----------------|------------------------|------------------|---------------|--------|-------------|------------------------|
|                                   |            |          |         |           | 9822                | 20              |                        | PURP             | LE SAGE; WO   | LFCAME | (GAS)       |                        |
| <sup>4</sup> Property C           | Code       |          |         |           |                     | 5 Pr            | operty N               | ame              |               |        | 6 V         | Well Number            |
|                                   |            |          |         |           |                     | JACK SLE        | EPER I                 | FED COM          |               |        | 222H        |                        |
| <sup>7</sup> OGRID No.            |            |          |         |           |                     | <sup>8</sup> Op | erator N               | ame              |               |        | 5           | <sup>9</sup> Elevation |
| 228937 MATADOR PRODUCTION COMPANY |            |          |         |           |                     |                 |                        |                  |               |        |             |                        |
|                                   |            |          |         |           |                     | 10 Surf         | face L                 | ocation          |               |        |             |                        |
| UL or lot no.                     | Section    | Township | )       | Range     | Lot                 | ldn Feet fr     | om the                 | North/South line | Feet from the | Eas    | t/West line | County                 |
|                                   | 21         | 23-S     | 1       | 28-E      |                     | 675             | '                      | NORTH            | 1231'         | WE     | ST          | EDDY                   |
|                                   |            |          |         | п Во      | ttom F              | Hole Locati     | on If                  | Different Fron   | n Surface     |        |             |                        |
| UL or lot no.                     | Section    | Township |         | Range     | Lot l               | ldn Feet fr     | om the                 | North/South line | Feet from the | Eas    | t/West line | County                 |
|                                   | 09         | 23-5     | ;   ;   | 28-E      |                     | 240             | '                      | NORTH            | 2310′         | WE     | ST          | EDDY                   |
| 12 Dedicated Acres                | 13 Joint o | r Infill | 14 Cons | olidation | Code 15             | Order No.       |                        |                  |               |        |             |                        |
| 640                               |            |          |         |           |                     |                 |                        |                  |               |        |             |                        |

No allowable will be assigned to this completion until all interests have been consolidated or a non-standard unit has been approved by the division.