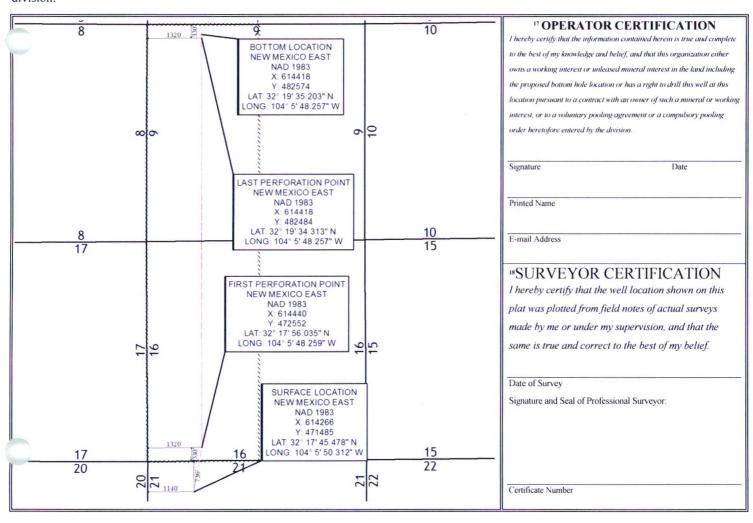

#### WELL LOCATION AND ACREAGE DEDICATION PLAT

| <sup>1</sup> API Number        | r.       |                  | <sup>2</sup> Pool Code |                                                     | <sup>3</sup> Pool Name      |               |                |                        |  |
|--------------------------------|----------|------------------|------------------------|-----------------------------------------------------|-----------------------------|---------------|----------------|------------------------|--|
|                                |          |                  | 98220                  |                                                     | PURPLE SAGE; WOLFCAMP (GAS) |               |                |                        |  |
| <sup>4</sup> Property Code     |          |                  |                        | <sup>5</sup> Property Name <sup>6</sup> Well Number |                             |               |                |                        |  |
|                                |          |                  | J                      | ACK SLEEPER                                         |                             | 202H          |                |                        |  |
| <sup>7</sup> OGRID No.         |          |                  |                        | 8 Operator !                                        | Name                        |               |                | <sup>9</sup> Elevation |  |
| 228937                         |          |                  | MATAI                  | OOR PRODUC                                          | TION COMPANY                | •             |                |                        |  |
| -                              |          |                  |                        | <sup>10</sup> Surface I                             | Location                    |               | •              |                        |  |
| JL or lot no. Section          | Township | Range            | Lot Idn                | Feet from the                                       | North/South line            | Feet from the | East/West line | County                 |  |
| 21                             | 23-S     | 28-E             |                        | 700′                                                | NORTH                       | 1248'         | WEST           | EDDY                   |  |
| 9                              |          | <sup>11</sup> Во | ttom Hol               | le Location If                                      | Different From              | Surface       |                |                        |  |
| L or lot no. Section           | Township | Range            | Lot Idn                | Feet from the                                       | North/South line            | Feet from the | East/West line | County                 |  |
| 09                             | 23-S     | 28-E             |                        | 240'                                                | NORTH                       | 2310'         | WEST           | EDDY                   |  |
| 12 Dedicated Acres 13 Joint of |          | 28-E             |                        | der No.                                             | NORTH                       | 2310'         | WEST           | EDDY                   |  |

No allowable will be assigned to this completion until all interests have been consolidated or a non-standard unit has been approved by the division.

District 1
1625 N. French Dr., Hobbs, NM 88240
Phone: (575) 393-6161 Fax: (575) 393-0720
District II
811 S. First St., Artesia, NM 88210
Phone: (575) 748-1283 Fax: (575) 748-9720
ict III
Rio Brazos Road, Aztec, NM 87410
Phone: (505) 334-6178 Fax: (505) 334-6170
District IV

1220 S. St. Francis Dr., Santa Fe, NM 87505 Phone: (505) 476-3460 Fax: (505) 476-3462