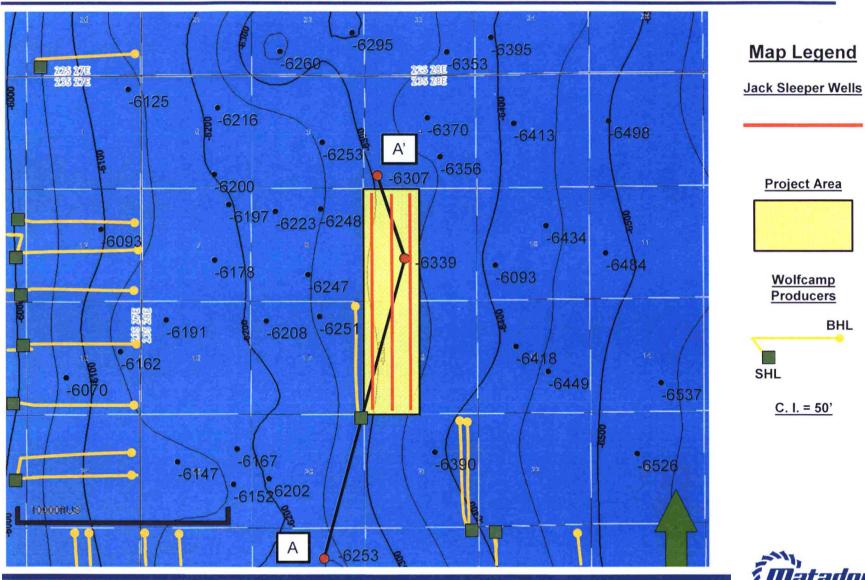

rilling and completing the wells. The application is scheduled to be heard at 8:15 a.m. on Thursday, April 4, 2019 at the Division's offices at 1220 South St. Francis Drive, Santa Fe, New Mexico 87505. As an interest owner in the well unit, you have the right to enter an appearance and participate in the case. Failure to appear will preclude you from contesting this matter at a later date. The attorney for applicant is James Bruce, P.O. Box 1056, Santa Fe, New Mexico 87504. The unit is located approximately 1-1/2 miles north of Loving, New Mexico.

Public Public EXHIBIT

EXHIBIT

EXHIBIT matter at a later date. The attorney for appli-



## Purple Sage; Wolfcamp (Gas) (Pool Code 98220) Locator Map







## Purple Sage; Wolfcamp (Gas) (Pool Code 98220) Structure Map (Top Wolfcamp Subsea)





### Purple Sage; Wolfcamp (Gas) (Pool Code 98220) Structural Cross Section A - A'