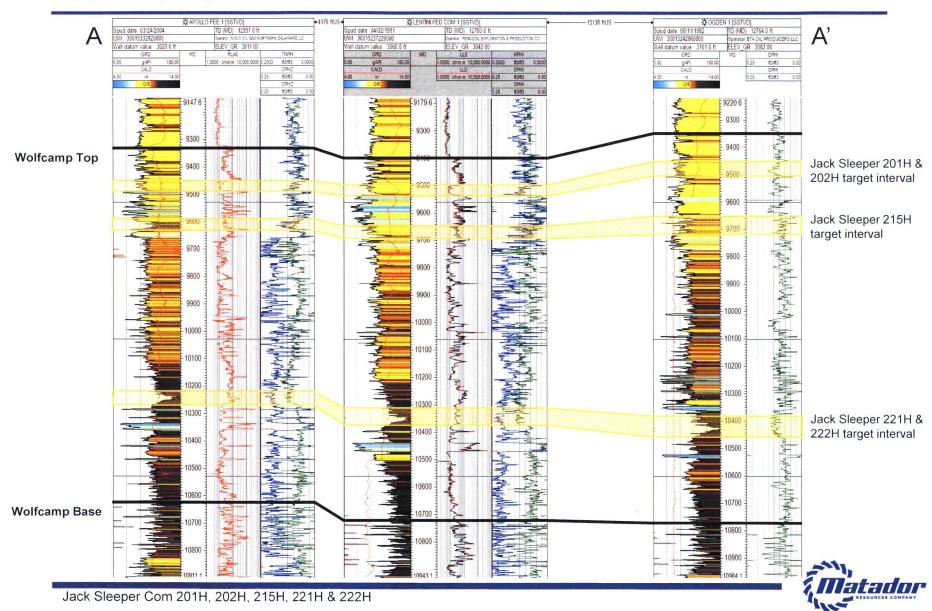

on Thursday, April 4, 2019 at the Division's offices at 1220 South St. Francis Drive, Santa Fe, New Mexico 87505. As an interest owner in the well unit, you have the right to enter an appearance and participate in the case. Failure to appear will preclude you from contesting this matter at a later date. The attorney for applicant is James Bruce, P.O. Box 1056, Santa Fe, New Mexico 87504. The unit is located approximately 1-1/2 miles north of Loving, New Mexico.

Public Public EXHIBIT

EXHIBIT

EXHIBIT matter at a later date. The attorney for appli-



## Purple Sage; Wolfcamp (Gas) (Pool Code 98220) Locator Map







## Purple Sage; Wolfcamp (Gas) (Pool Code 98220) Structure Map (Top Wolfcamp Subsea)





### Purple Sage; Wolfcamp (Gas) (Pool Code 98220) Structural Cross Section A - A'