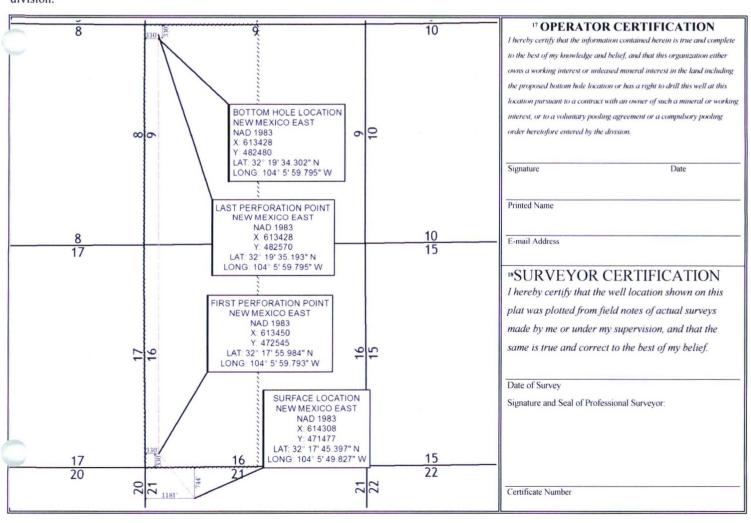

#### WELL LOCATION AND ACREAGE DEDICATION PLAT

| 1             | <sup>1</sup> API Number |             |       | <sup>2</sup> Pool Code |                         | <sup>3</sup> Pool Name          |               |               |                          |  |  |
|---------------|-------------------------|-------------|-------|------------------------|-------------------------|---------------------------------|---------------|---------------|--------------------------|--|--|
|               |                         |             |       | 98220                  |                         | PURP                            | LE SAGE; WO   | LFCAMP (GAS   | (GAS)                    |  |  |
| 4 Property    | Code                    |             |       |                        | 5 Property 1            | Name                            |               |               | <sup>6</sup> Well Number |  |  |
|               |                         |             |       |                        | JACK SLEEP              | ER COM                          |               |               | 221H                     |  |  |
| 7 OGRID       | No.                     |             |       |                        | 8 Operator              | perator Name <sup>9</sup> Eleva |               |               |                          |  |  |
| 22893         |                         |             | MATAE | OOR PRODUC             | ODUCTION COMPANY        |                                 |               |               |                          |  |  |
|               |                         |             |       |                        | <sup>10</sup> Surface l | Location                        |               | •             |                          |  |  |
| UL or lot no. | Section                 | Township    | Range | Lot Idn                | Feet from the           | North/South line                | Feet from the | East/West lin | e County                 |  |  |
|               | 21                      | 23-S        | 28-E  |                        | 744'                    | NORTH                           | 1181'         | WEST          | EDDY                     |  |  |
|               |                         |             | " Bo  | ttom Hol               | e Location If           | Different Fron                  | n Surface     |               |                          |  |  |
| UL or lot no. | Section                 | Township    | Range | Lot Idn                | Feet from the           | North/South line                | Feet from the | East/West lin | e County                 |  |  |
|               | 09                      | <b>23-S</b> | 28-E  |                        | 240'                    | NORTH                           | 330'          | WEST          | EDDY                     |  |  |

No allowable will be assigned to this completion until all interests have been consolidated or a non-standard unit has been approved by the division.

15 Order No.

District I 1625 N. French Dr., Hobbs, NM 88240 Phone: (575) 393-6161 Fax: (575) 393-0720 District II 811 S. First St., Artesia, NM 88210 Dhone: (575) 748-1283 Fax: (575) 748-9720 ict III

Phone: (505) 334-6178 Fax: (505) 334-6170 District IV 1220 S. St. Francis Dr., Santa Fe, NM 87505

Rio Brazos Road, Aztec, NM 87410

Phone: (505) 476-3460 Fax: (505) 476-3462

640