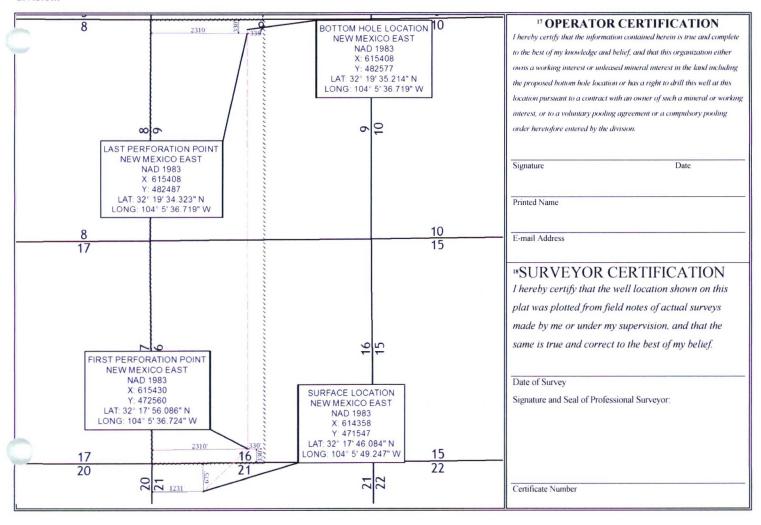

☐ AMENDED REPORT

WELL LOCATION AND ACREAGE DEDICATION PLAT

| 1 A                               | API Number  | r        |           |             | <sup>2</sup> Pool C | Code            |                                                     |                  | 3 Pool Na     | me    |            |             |
|-----------------------------------|-------------|----------|-----------|-------------|---------------------|-----------------|-----------------------------------------------------|------------------|---------------|-------|------------|-------------|
|                                   |             |          |           |             | 9822                | 20              | PURPLE SAGE; WOLFCAMP (GAS)                         |                  |               |       |            |             |
| 4 Property C                      | Code        |          |           |             |                     | 5 Pro           | <sup>5</sup> Property Name <sup>6</sup> Well Number |                  |               |       |            | Vell Number |
|                                   |             |          |           |             |                     | JACK SI         | EEPER                                               | RCOM             |               |       | 201H       |             |
| <sup>7</sup> OGRID No.            |             |          |           |             |                     | <sup>8</sup> Op | erator Na                                           | me               |               |       | 5          | Elevation   |
| 228937 MATADOR PRODUCTION COMPANY |             |          |           |             |                     |                 |                                                     |                  |               |       |            |             |
|                                   |             |          |           |             |                     | 10 Surf         | ace Lo                                              | ocation          |               | •     |            |             |
| UL or lot no.                     | Section     | Township | р         | Range       | Lot l               | dn Feet fro     | om the                                              | North/South line | Feet from the | East/ | /West line | County      |
|                                   | 21          | 23-9     | 5 2       | 28-E        |                     | 240'            |                                                     | NORTH            | 330'          | WES   | ST         | EDDY        |
|                                   |             |          |           | п Во        | ttom H              | Iole Locati     | on If I                                             | Different Fron   | Surface       |       |            |             |
| UL or lot no.                     | Section     | Township | р         | Range       | Lot I               | dn Feet fro     | om the                                              | North/South line | Feet from the | East/ | /West line | County      |
|                                   | 09          | 23-9     | 5 2       | 28-E        |                     | 761'            |                                                     | NORTH            | 1156′         | WES   | ST         | EDDY        |
| 12 Dedicated Acres                | 13 Joint or | r Infill | 14 Consol | olidation ( | Code 15             | Order No.       |                                                     | •                | •             |       | •          |             |
| 640                               |             |          |           |             |                     |                 |                                                     |                  |               |       |            |             |