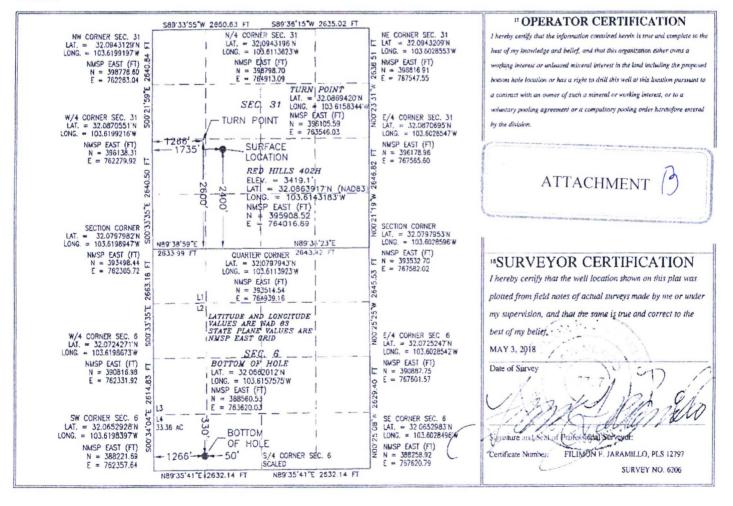

### WELL LOCATION AND ACREAGE DEDICATION PLAT

| 1,                               | API Numbe             | r            |              | <sup>2</sup> Pool Cod | e                                    | me               |                |                |           |  |  |  |  |
|----------------------------------|-----------------------|--------------|--------------|-----------------------|--------------------------------------|------------------|----------------|----------------|-----------|--|--|--|--|
| 4 Property                       | Code                  |              |              |                       | <sup>5</sup> Property Name RED HILLS |                  |                |                |           |  |  |  |  |
| OGRID No. Operator Name          |                       |              |              |                       |                                      |                  |                |                |           |  |  |  |  |
| 12361 KAISER-FRANCIS OIL COMPANY |                       |              |              |                       |                                      |                  |                |                |           |  |  |  |  |
|                                  |                       |              |              |                       | 10 Surface                           | Location         |                |                |           |  |  |  |  |
| UL or lot no.                    | Section               | Township     | Range        | Lot Idn               | Feet from the                        | North/South line | Feet from the  | East/West line | County    |  |  |  |  |
| K                                | 31                    | 25 S         | 33 E         |                       | 2400                                 | SOUTH            | SOUTH 1735 WES |                |           |  |  |  |  |
|                                  |                       |              | п Во         | ttom Hol              | e Location I                         | f Different Fro  | m Surface      |                |           |  |  |  |  |
| UL or lot no.                    | Section               | Township     | Range        | Lot Idn               | Feet from the                        | North/South line | Feet from the  | East/West line | ie County |  |  |  |  |
| 4                                | 6                     | 26 S         | 33 E         |                       | 330                                  | SOUTH            | 1266           | WEST           | LEA       |  |  |  |  |
| Dedicated Acres                  | <sup>13</sup> Joint o | r Infill "Co | onsolidation | Code 15 Or            | der No.                              |                  |                |                |           |  |  |  |  |

No allowable will be assigned to this completion until all interests have been consolidated or a non-standard unit has been approved by the division.

District 1
1625 N. French Dr., Hobbs, NM 88240
Phone: (575) 393-6161 Fax: (575) 393-0720
District II
811 S. First St., Artesia, NM 88210
Phone: (575) 748-1283 Fax: (575) 748-9720
District III
1000 Rio Brazos Road, Aztec, NM 87410
Phone: (505) 334-6178 Fax: (505) 334-6170
District IV
1220 S. St. Francis Dr., Santa Fe, NM 87505

### Ladies and Gentlemen:

Kaiser-Francis Oil Company ("Kaiser-Francis" hereinafter) hereby proposes the drilling of a 12,350' TVD / 20,300' TMD Wolfcamp Formation test well. It will have a SHL of 2,400' FSL and 1,735' FWL in Section 31-25S-33E and a BHL of 330' FSL and 1,266' FWL in Section 6-26S-33E, all in Lea Co., NM.