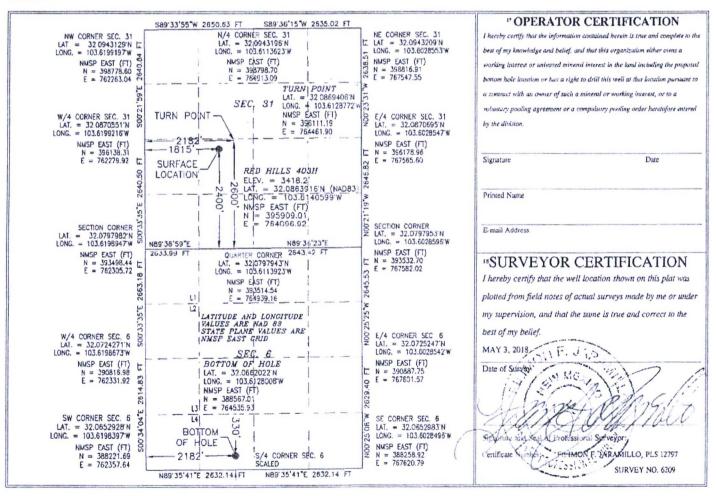

### WELL LOCATION AND ACREAGE DEDICATION PLAT

| 1 /                          | API Numbe                        | r            |              | <sup>2</sup> Pool Cod | Pool Code Pool Name      |                  |               |                                         |            |  |  |  |  |
|------------------------------|----------------------------------|--------------|--------------|-----------------------|--------------------------|------------------|---------------|-----------------------------------------|------------|--|--|--|--|
| <sup>4</sup> Property        | Code                             |              |              |                       | <sup>6</sup> Well Number |                  |               |                                         |            |  |  |  |  |
|                              |                                  |              |              |                       | RED I                    | HILLS            |               |                                         | 403H       |  |  |  |  |
| <sup>7</sup> OGRID           |                                  | 9 Elevation  |              |                       |                          |                  |               |                                         |            |  |  |  |  |
| 1236                         | 12361 KAISER-FRANCIS OIL COMPANY |              |              |                       |                          |                  |               |                                         |            |  |  |  |  |
|                              |                                  |              |              |                       | <sup>10</sup> Surface    | Location         |               | *************************************** |            |  |  |  |  |
| UL or lot no.                | Section                          | Township     | Range        | Lot Idn               | Feet from the            | North/South line | Feet from the | East/West lin                           | e County   |  |  |  |  |
| K                            | 31                               | 25 S         | 33 E         |                       | 2400                     | SOUTH            | 1815          | WEST                                    | T LEA      |  |  |  |  |
| •                            |                                  |              | 11 Bo        | ttom Hol              | e Location It            | Different Fro    | m Surface     |                                         |            |  |  |  |  |
| UL or lot no.                | Section                          | Township     | Range        | Lot Idn               | Feet from the            | North/South line | Feet from the | East/West lin                           | ine County |  |  |  |  |
| N                            | 6                                | 26 S         | 33 E         |                       | 330                      | 2182             | WEST          | LEA                                     |            |  |  |  |  |
| <sup>2</sup> Dedicated Acres | Joint o                          | r Infill "Co | onsolidation | Code 15 Or            | der No.                  |                  | 1             |                                         |            |  |  |  |  |
|                              |                                  |              |              |                       |                          |                  |               |                                         |            |  |  |  |  |

No allowable will be assigned to this completion until all interests have been consolidated or a non-standard unit has been approved by the division.

### Ladies and Gentlemen:

Kaiser-Francis Oil Company ("Kaiser-Francis" hereinafter) hereby proposes the drilling of a 12,350° TVD / 20,300° TMD Wolfcamp Formation test well. It will have a SHL of 2,400° FSL and 1,815° FWL in Section 31-25S-33E and a BHL of 330° FSL and 2,182° FWL in Section 6-26S-33E, all in Lea Co., NM.