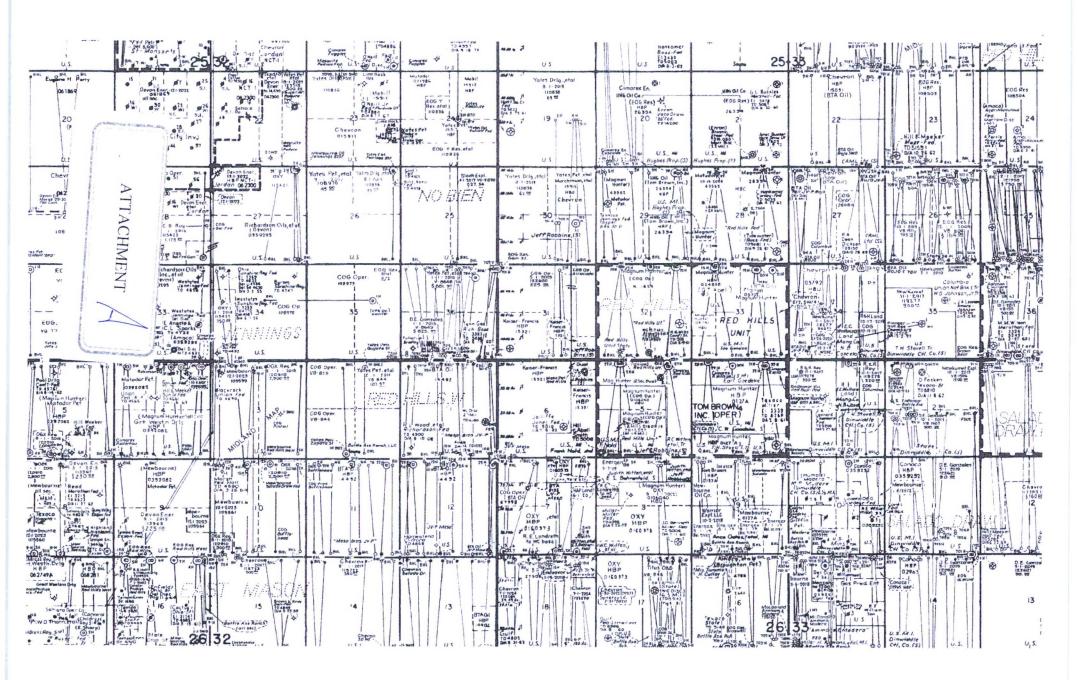

### **VERIFIED STATEMENT OF MICHAEL MAXEY**

Michael Maxey, being duly sworn upon his oath, deposes and states:

- 1. I am a landman for Kaiser-Francis Oil Company ("KFOC"), and have personal knowledge of the matters stated herein. I have been qualified by the Division as an expert petroleum landman.
- 2. The following information is submitted in support of the compulsory pooling application filed herein:
  - (a) The purpose of this application is to force pool working interest owners into the Wolfcamp horizontal spacing unit described below, and in the well to be drilled in the unit.
  - (b) No opposition is expected because the interest owners being pooled have been contacted regarding the proposed well, but have failed or refused to voluntarily commit their interests to the well.
  - (c) A Midland Map Co. plat outlining the unit being pooled is attached hereto as Attachment A. KFOC seeks an order approving a 240.00 horizontal spacing unit in the Wolfcamp formation comprised of E/2 SW/4 of Section 31, Township 25 South Range 33 East, NMPM and E/2 W/2 of Section 6, Township 26 South, Range 33 East, NMPM. Applicant further seeks the pooling of all mineral interests in:
    - (i) Pool Code: 98097 Pool Name: Sanders Tank; Upper Wolfcamp, to be dedicated to the Red Hills Well No. 402H. The well is a horizontal well with a first take point in NE/4 SW/4 of Section 31 and a final take point in SE/4 SW/4 of Section 6.
    - (ii) Pool Code: 98097 Pool Name: Sanders Tank; Upper Wolfcamp, to be dedicated to the Red Hills Well No. 403H. The well is a horizontal well with a first take point in NE/4 SW/4 of Section 31 and a final take point in SE/4 SW/4 of Section 6.