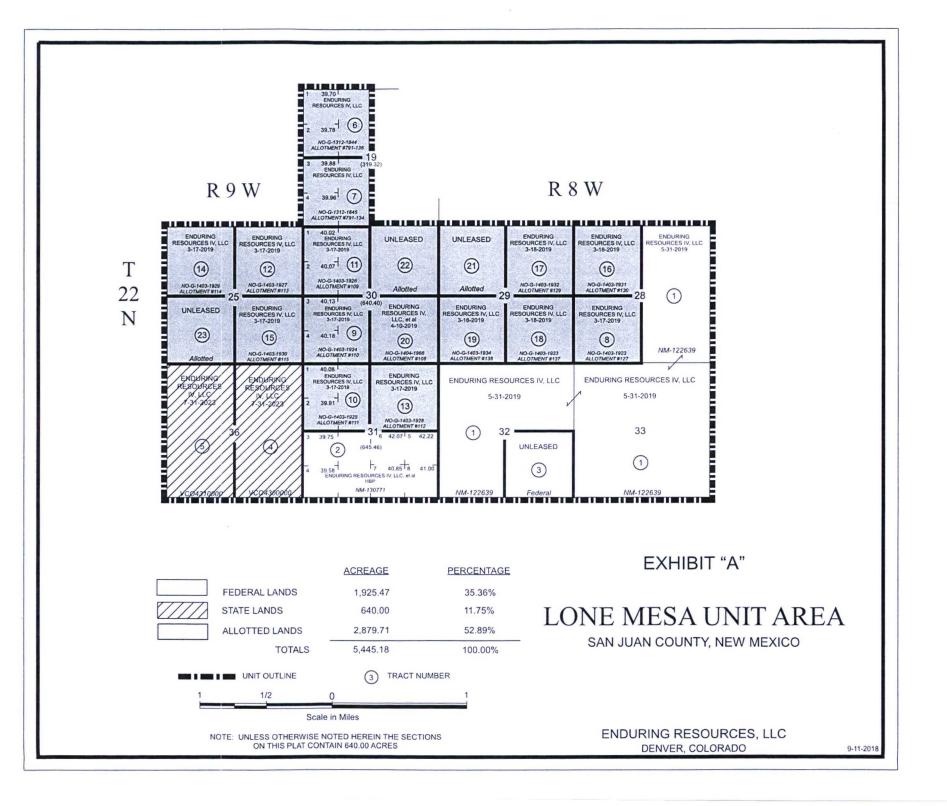

## EXHIBIT "A"

3

Lone Mesa Unit - NMNM 138623X 2019 Plan of Development March 1, 2019

EXHIBIT "B"