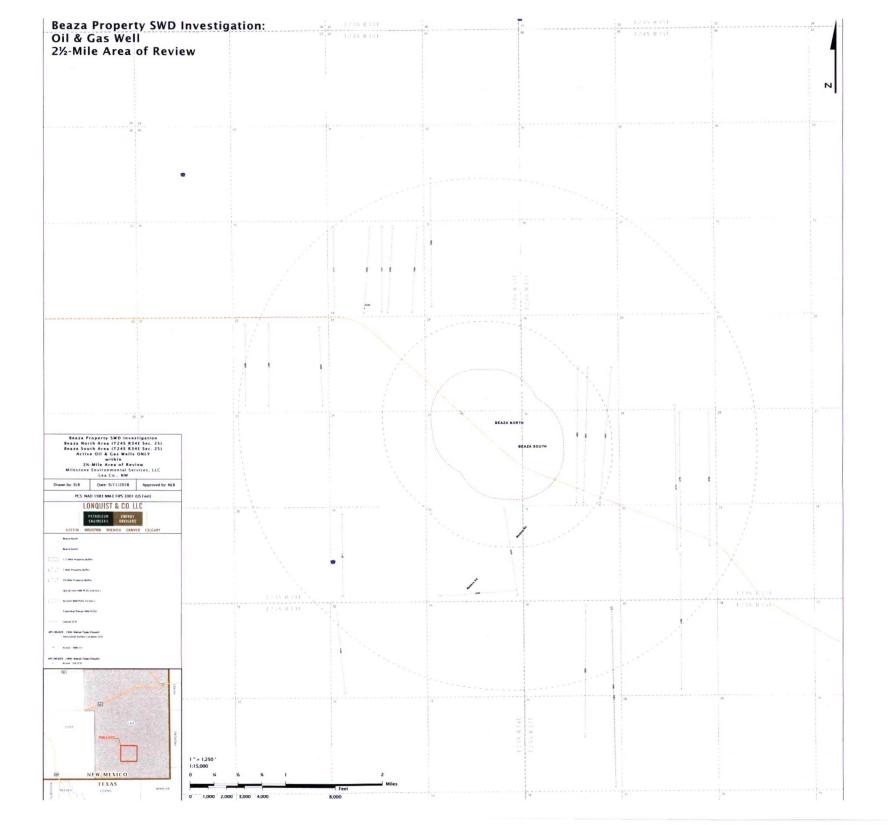

RE: PROPOSED BEAZA SWD NO. 1 - NON PRODUCTIVE RESERVOIR

Mr. Bills:

Milestone Environmental Services is filing an application for a commercial disposal well to inject fluid into two non-productive formations of the Delaware Mountain Group ("Delaware"), the Bell Canyon and Cherry Canyon. This well is proposed to be located in Lea County, New Mexico. A 2.5 mile area of review ("AOR") was evaluated for historical hydrocarbon production. Within this AOR, there are no records of hydrocarbon production wells producing from either the Bell Canyon or Cherry Canyon formations.

Well information from the New Mexico Oil Conservation Division and Drillinginfo shows that operators have attempted to complete wells in the Bell Canyon and Cherry Canyon, within the 2.5 mile AOR, a total of four times. All four of these attempts have resulted in dry holes. The four Delaware dry holes are labeled in red on the attached map (API numbers 29917, 28171, 21635, and 08492).

Additionally, Lonquist & Co., LLC petrophysicist, Brian Davis, completed a petrophysical analysis of the Pitchfork 36 State No. 1, which is located approximately 1.2 miles southwest of the proposed disposal well location. The Pitchfork 36 State No. 1 can be located in the attached cross section and structure maps. Mr. Davis determined the Bell Canvon and Cherry Canvon formations have "no indications of hydrocarbons". This is based on the calculated water saturation and lack of hydrocarbon "show" from the evaluated well log (see attached).