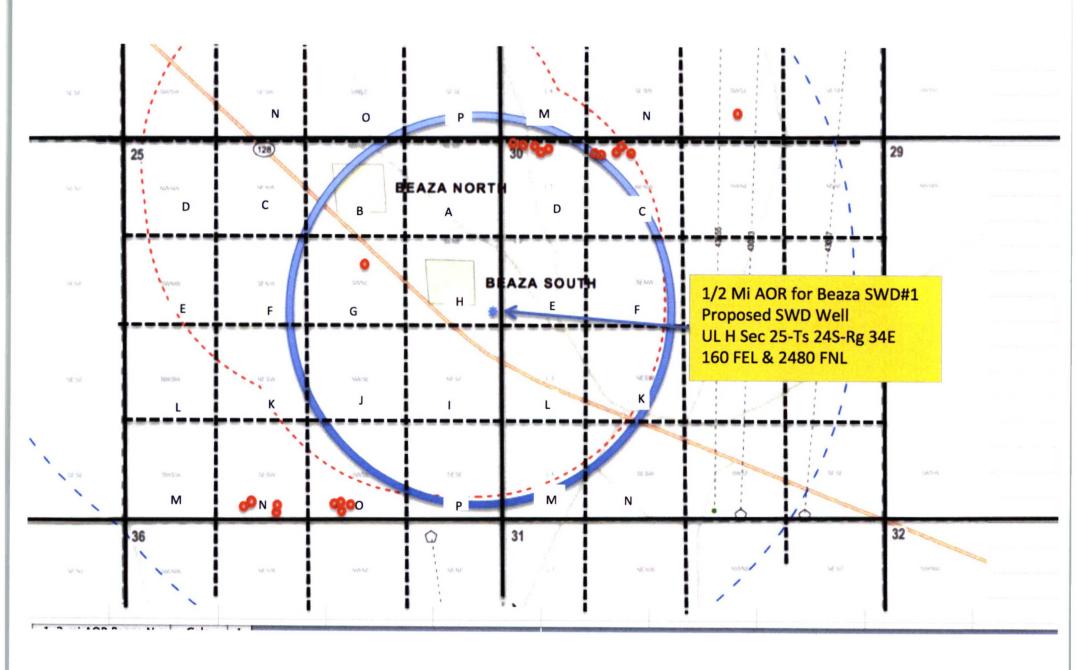

RE: PROPOSED BEAZA SWD NO. 1 - NON PRODUCTIVE RESERVOIR

Mr. Bills:

Milestone Environmental Services is filing an application for a commercial disposal well to inject fluid into two non-productive formations of the Delaware Mountain Group ("Delaware"), the Bell Canyon and Cherry Canyon. This well is proposed to be located in Lea County, New Mexico. A 2.5 mile area of review ("AOR") was evaluated for historical hydrocarbon production. Within this AOR, there are no records of hydrocarbon production wells producing from either the Bell Canyon or Cherry Canyon formations.

Well information from the New Mexico Oil Conservation Division and Drillinginfo shows that operators have attempted to complete wells in the Bell Canyon and Cherry Canyon, within the 2.5 mile AOR, a total of four times. All four of these attempts have resulted in dry holes. The four Delaware dry holes are labeled in red on the attached map (API numbers 29917, 28171, 21635, and 08492).