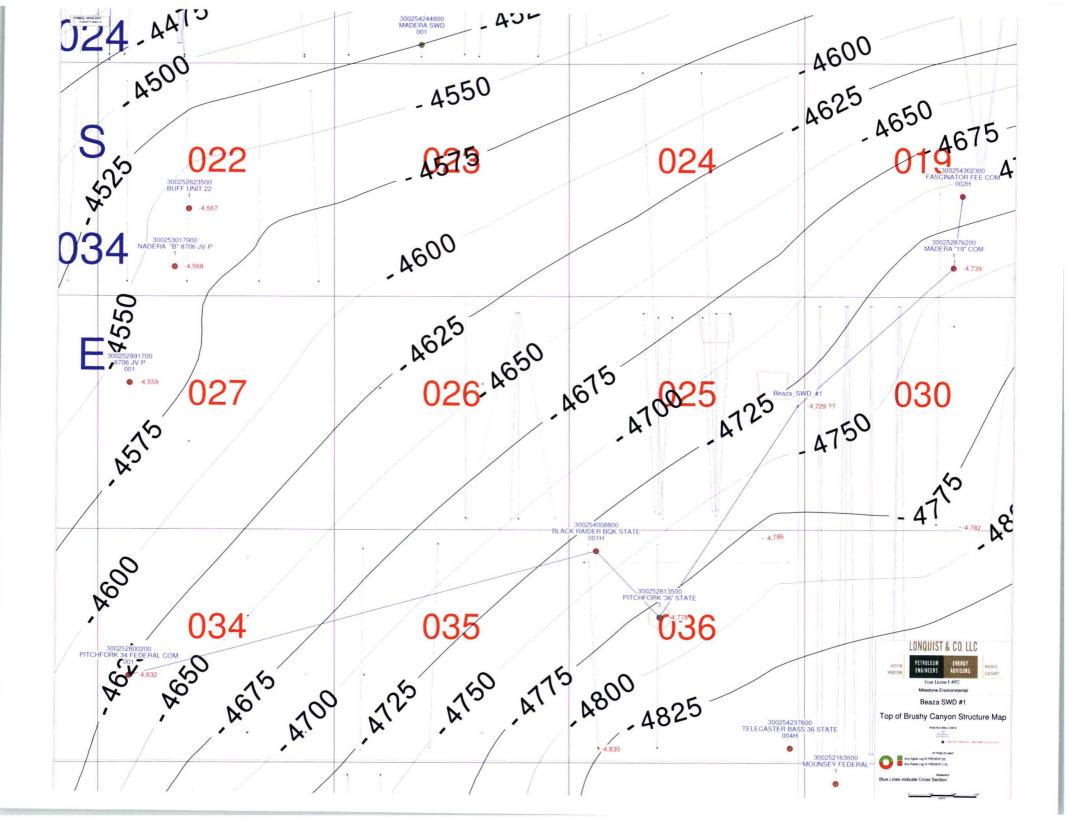

Additionally, Lonquist & Co., LLC petrophysicist, Brian Davis, completed a petrophysical analysis of the Pitchfork 36 State No. 1, which is located approximately 1.2 miles southwest of the proposed disposal well location. The Pitchfork 36 State No. 1 can be located in the attached cross section and structure maps. Mr. Davis determined the Bell Canvon and Cherry Canvon formations have "no indications of hydrocarbons". This is based on the calculated water saturation and lack of hydrocarbon "show" from the evaluated well log (see attached).