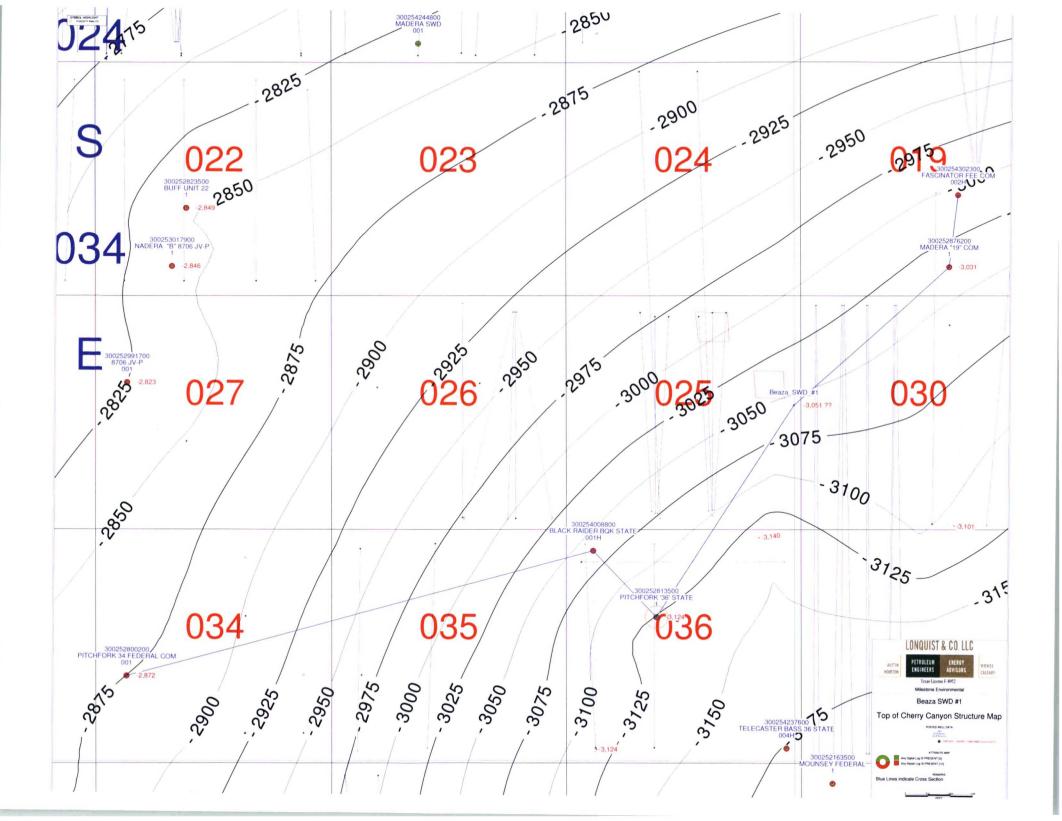

Additionally, Lonquist & Co., LLC petrophysicist, Brian Davis, completed a petrophysical analysis of the Pitchfork 36 State No. 1, which is located approximately 1.2 miles southwest of the proposed disposal well location. The Pitchfork 36 State No. 1 can be located in the attached cross section and structure maps. Mr. Davis determined the Bell Canvon and Cherry Canvon formations have "no indications of hydrocarbons". This is based on the calculated water saturation and lack of hydrocarbon "show" from the evaluated well log (see attached).