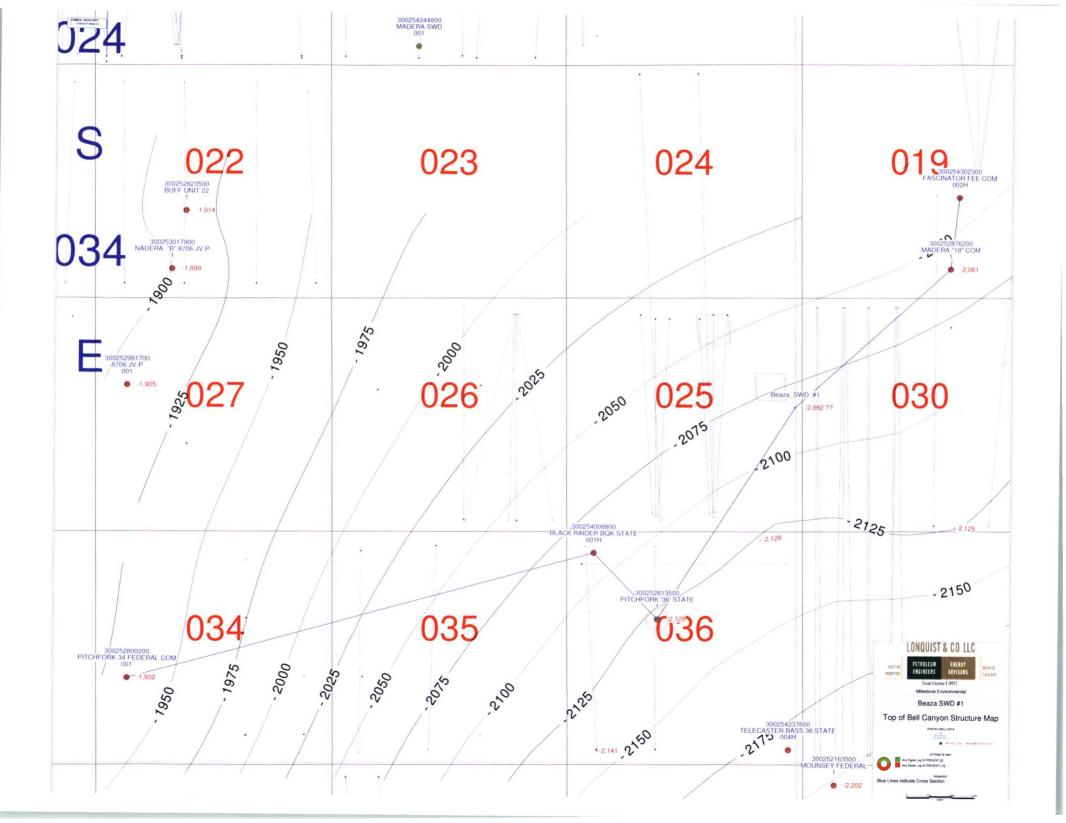

Additionally, Lonquist & Co., LLC petrophysicist, Brian Davis, completed a petrophysical analysis of the Pitchfork 36 State No. 1, which is located approximately 1.2 miles southwest of the proposed disposal well location. The Pitchfork 36 State No. 1 can be located in the attached cross section and structure maps. Mr. Davis determined the Bell Canvon and Cherry Canvon formations have "no indications of hydrocarbons". This is based on the calculated water saturation and lack of hydrocarbon "show" from the evaluated well log (see attached).