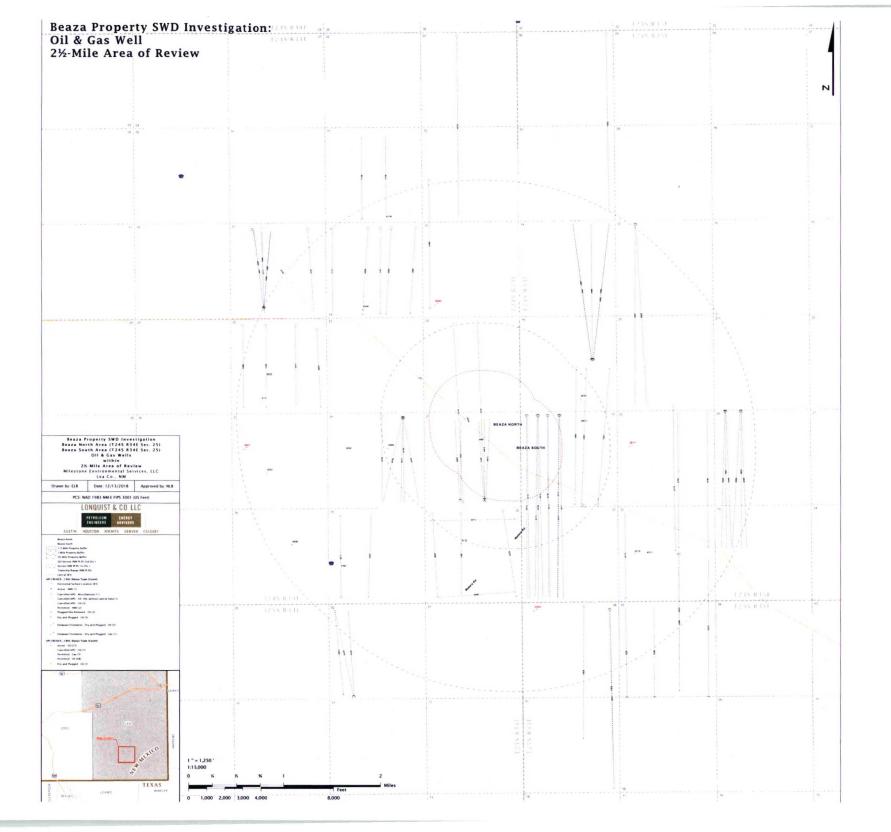

RE: PROPOSED BEAZA SWD NO. 1 - NON PRODUCTIVE RESERVOIR

Mr. Bills:

Milestone Environmental Services is filing an application for a commercial disposal well to inject fluid into two non-productive formations of the Delaware Mountain Group ("Delaware"), the Bell Canyon and Cherry Canyon. This well is proposed to be located in Lea County, New Mexico. A 2.5 mile area of review ("AOR") was evaluated for historical hydrocarbon production. Within this AOR, there are no records of hydrocarbon production wells producing from either the Bell Canyon or Cherry Canyon formations.

Well information from the New Mexico Oil Conservation Division and Drillinginfo shows that operators have attempted to complete wells in the Bell Canyon and Cherry Canyon, within the 2.5 mile AOR, a total of four times. All four of these attempts have resulted in dry holes. The four Delaware dry holes are labeled in red on the attached map (API numbers 29917, 28171, 21635, and 08492).