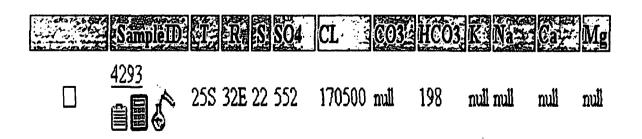

5. Give the name and depths of any oil or gas zones underlying or overlying the proposed injection zone in this area:

Castile formation lies above and Brushy Canyon underlies the proposed injection zone, no production noted in this area. Please refer to the following document dated Dec 13, 2018 (Lonquist & Co, LLC) titled Re: Proposed Beaza SWD No. 1-Non Productive Reservoir.