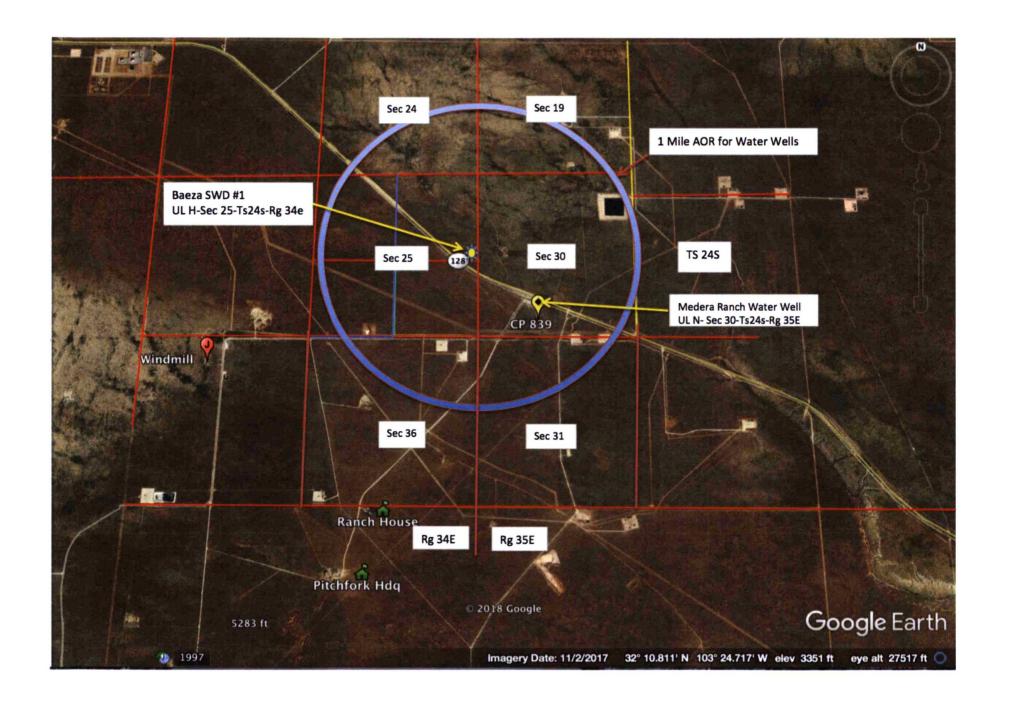

- Milestone (OGRID No. 328435) proposes to drill the Beaza SWD No. 1 well in Unit H in Section 25, Township 24 South, Range 34 East, NMPM, in Lea County, New Mexico for the purpose of operating a commercial salt water disposal well.
- 2. Milestone seeks authorization to inject salt water into the Bell and Cherry Canyon intervals of the Delaware Mountain Group at a depth of 5,497 to 7,240 feet.
- 3. Milestone requests that the Division approve a maximum injection pressure of 1,100 psi.
  - 4. A Division Form C-108 is attached hereto as Exhibit A.
- 5. The granting of this application will avoid the drilling of unnecessary wells, prevent waste, and protect correlative rights.

Case No. 20657: Application of Milestone Environmental Services, LLC for approval of a salt water disposal well, Lea County, New Mexico. Applicant seeks an order approving the proposed Beaza SWD No. 1 well, which will have a surface location in Unit H in Section 25, Township 24 South, Range 34 East, NMPM, in Lea County, New Mexico. Applicant requests authorization to inject salt water into the well for disposal in the Bell and Cherry Canyon intervals of the Delaware Mountain Group at a depth of 5,497 to 7,240 feet. Applicant further requests that the Division approve a maximum injection pressure of 1,100 psi. The well location is fourteen (14) miles nothwest of Jal, New Mexico.

#### **INJECTION WELL DATA SHEET**

OPERATOR: Milestone Environmental Services LLC

WELL NAME & NUMBER: Baeza SWD #1

WELL LOCATION:

FOOTAGE LOCATION <u>160 FEL & 2480 FNL</u> UNIT LET  $\underline{H}$  SECTION <u>25</u> TOWNSHIP <u>24s</u> RANGE <u>34e</u>