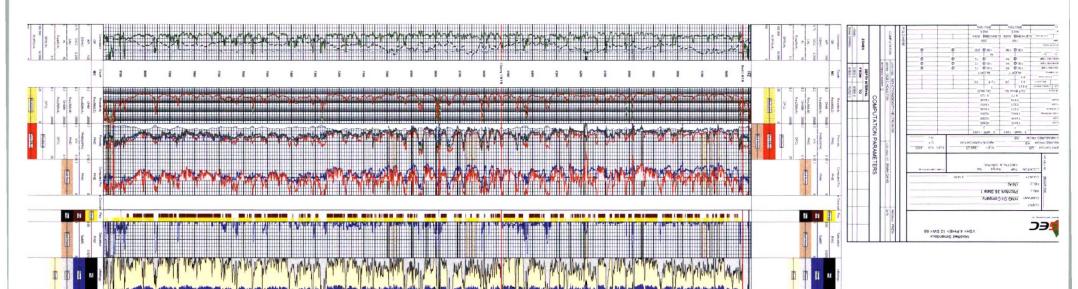

Additionally, Lonquist & Co., LLC petrophysicist, Brian Davis, completed a petrophysical analysis of the Pitchfork 36 State No. 1, which is located approximately 1.2 miles southwest of the proposed disposal well location. The Pitchfork 36 State No. 1 can be located in the attached cross section and structure maps. Mr. Davis determined the Bell Canvon and Cherry Canvon formations have "no indications of hydrocarbons". This is based on the calculated water saturation and lack of hydrocarbon "show" from the evaluated well log (see attached).