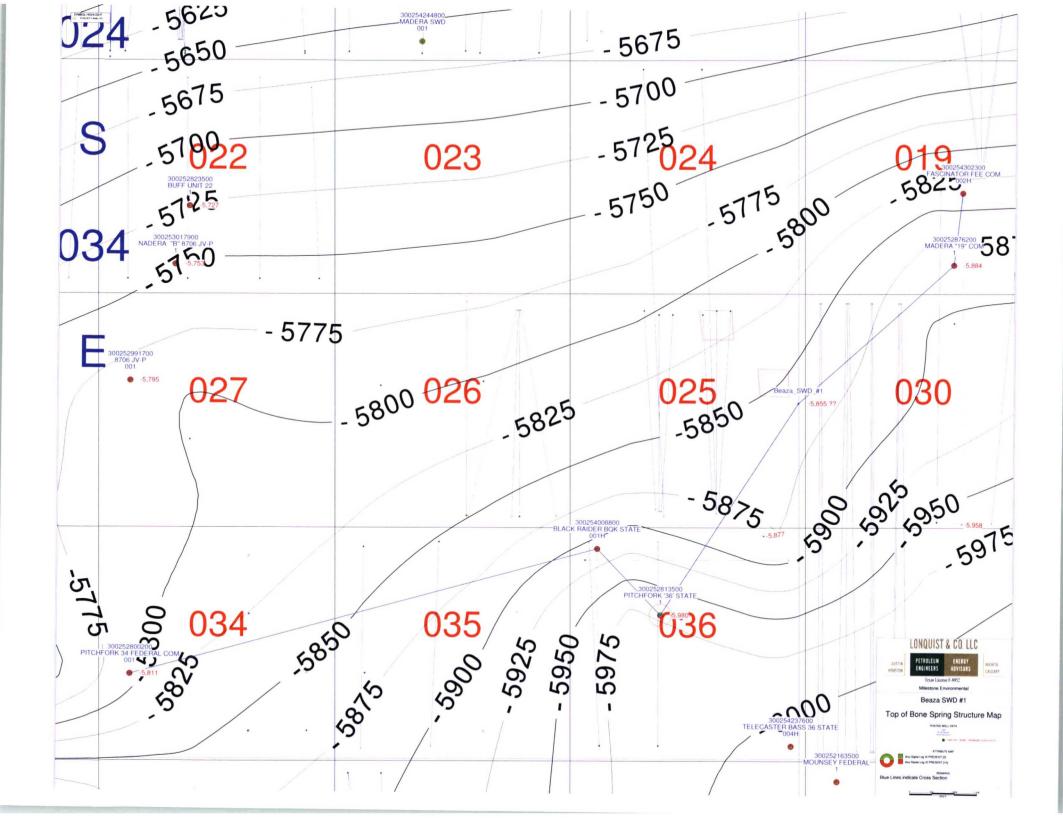

Additionally, Lonquist & Co., LLC petrophysicist, Brian Davis, completed a petrophysical analysis of the Pitchfork 36 State No. 1, which is located approximately 1.2 miles southwest of the proposed disposal well location. The Pitchfork 36 State No. 1 can be located in the attached cross section and structure maps. Mr. Davis determined the Bell Canvon and Cherry Canvon formations have "no indications of hydrocarbons". This is based on the calculated water saturation and lack of hydrocarbon "show" from the evaluated well log (see attached).