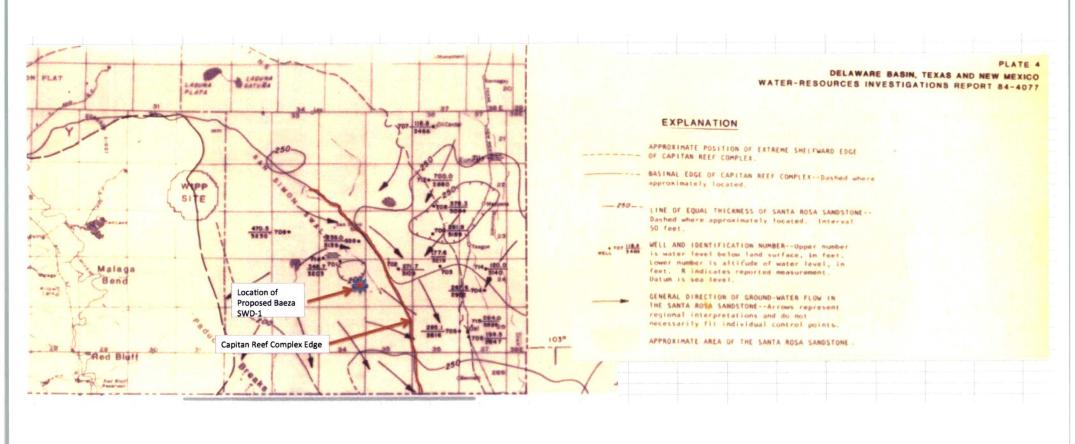

5. Give the name and depths of any oil or gas zones underlying or overlying the proposed injection zone in this area:

Castile formation lies above and Brushy Canyon underlies the proposed injection zone, no production noted in this area. Please refer to the following document dated Dec 13, 2018 (Lonquist & Co, LLC) titled Re: Proposed Beaza SWD No. 1-Non Productive Reservoir.