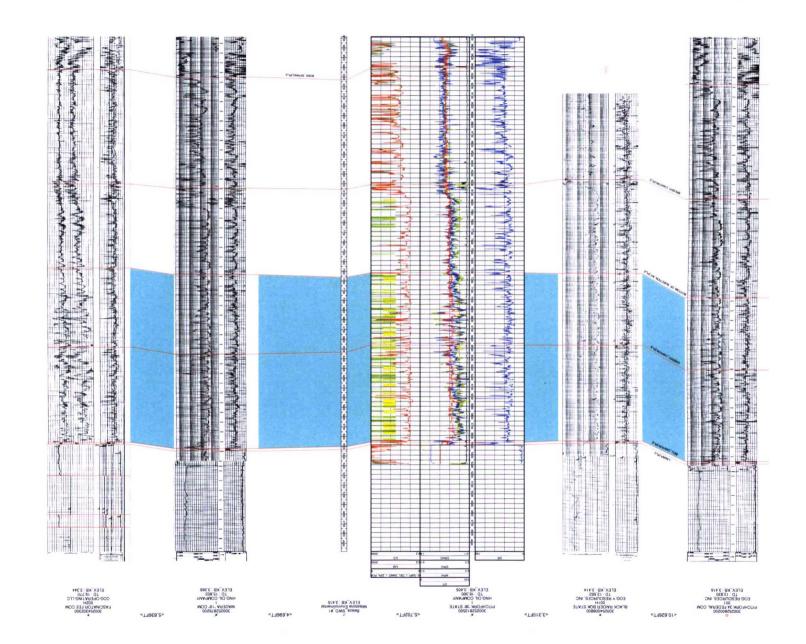

Additionally, Lonquist & Co., LLC petrophysicist, Brian Davis, completed a petrophysical analysis of the Pitchfork 36 State No. 1, which is located approximately 1.2 miles southwest of the proposed disposal well location. The Pitchfork 36 State No. 1 can be located in the attached cross section and structure maps. Mr. Davis determined the Bell Canvon and Cherry Canvon formations have "no indications of hydrocarbons". This is based on the calculated water saturation and lack of hydrocarbon "show" from the evaluated well log (see attached).