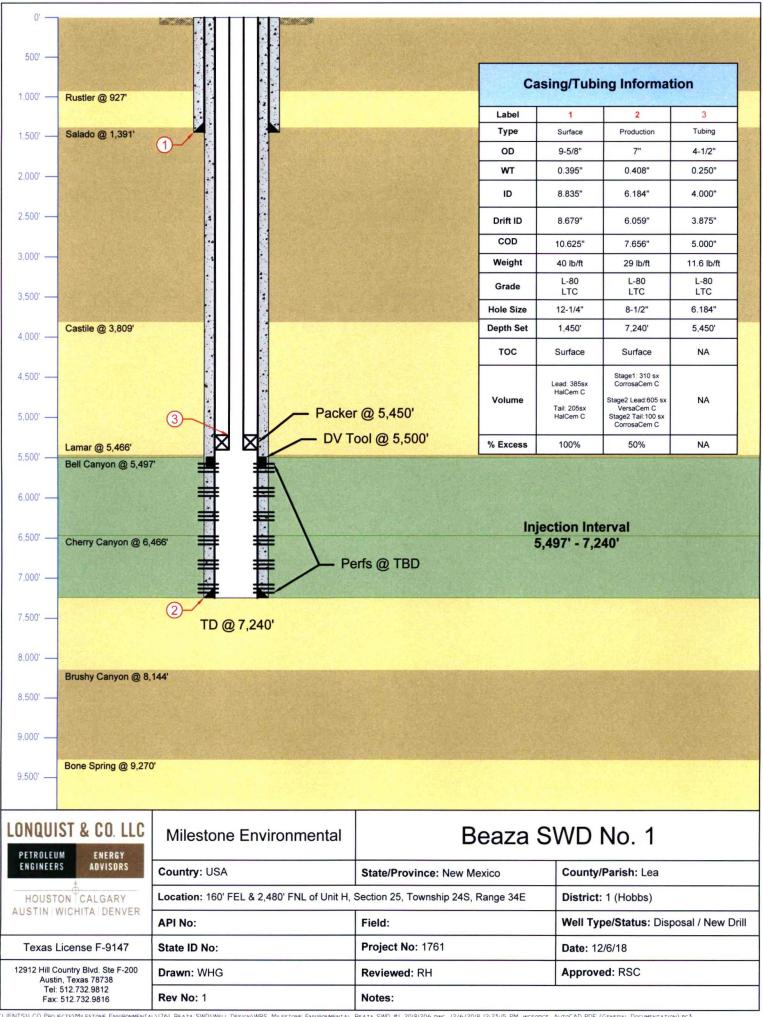

#### **INJECTION WELL DATA SHEET**

OPERATOR: Milestone Environmental Services LLC

WELL NAME & NUMBER: Baeza SWD #1

WELL LOCATION:

FOOTAGE LOCATION <u>160 FEL & 2480 FNL</u> UNIT LET  $\underline{H}$  SECTION <u>25</u> TOWNSHIP <u>24s</u> RANGE <u>34e</u>

| WELLBORE SCHEMATIC Propos      |                                    | ON DATA <u>- See Attached</u> |
|--------------------------------|------------------------------------|-------------------------------|
| <u>Surface Ca</u>              | sing                               |                               |
| Hole Size: 12-1/4"             | Casing Size: 9-5/8" L-80 LTC 40#   |                               |
| Cemented with:sx.              | or ft <sup>3</sup>                 | _                             |
| Top of Cement: Surface         | Method Determined: Circ to Surface |                               |
| <u>Intermediate</u>            | Casing                             |                               |
| Hole Size:                     | Casing Size:                       |                               |
| Cemented with:sx.              | or ft <sup>3</sup>                 |                               |
| Top of Cement:                 | Method Determined:                 |                               |
| Production C                   | Casing                             |                               |
| Hole Size: 8-1/2"              | Casing Size: 7" L-80 LTC 29#       |                               |
| Cemented with: sx.             | or ft <sup>3</sup>                 |                               |
| Top of Cement: <u>Surface</u>  | Method Determined: Circ to Surface |                               |
| Total Depth: 7240'             |                                    |                               |
| Injection Int                  | terval                             | 7                             |
| <u>5497'</u> feet              | to <u>7240'</u>                    |                               |
| (Perforated or Open Hole; indi | cate which) Perforated             |                               |

#### **INJECTION WELL DATA SHEET**

| Tubing Size: | 4-1/2"_ L-80 LTC 11.6 #Lining Material: L-80 Steel                                                                                                                                                  |
|--------------|-----------------------------------------------------------------------------------------------------------------------------------------------------------------------------------------------------|
| Туре         | e of Packer: Arrowset I-XS 10k mechanical packer nickle coated                                                                                                                                      |
| Pack         | ter Setting Depth: 5450'                                                                                                                                                                            |
| Othe         | er Type of Tubing/Casing Seal (if applicable):                                                                                                                                                      |
|              | Additional Data                                                                                                                                                                                     |
| 1.           | Is this a new well drilled for injection? XX YesNo                                                                                                                                                  |
|              | If no, for what purpose was the well originally drilled?                                                                                                                                            |
| 2.           | Name of the Injection Formation: <u>Bell and Cherry Canyon</u>                                                                                                                                      |
| 3.           | Name of Field or Pool (if applicable): <u>NA</u>                                                                                                                                                    |
|              | Has the well ever been perforated in any other zone(s)? List all such perforated intervals and give plugging detail, i.e. sacks of cement or plug(s) used.  This well has not been drilled-Proposed |
| _            |                                                                                                                                                                                                     |

5. Give the name and depths of any oil or gas zones underlying or overlying the proposed injection zone in this area:

Castile formation lies above and Brushy Canyon underlies the proposed injection zone, no production noted in this area. Please refer to the following document dated Dec 13, 2018 (Lonquist & Co, LLC) titled Re: Proposed Beaza SWD No. 1-Non Productive Reservoir.