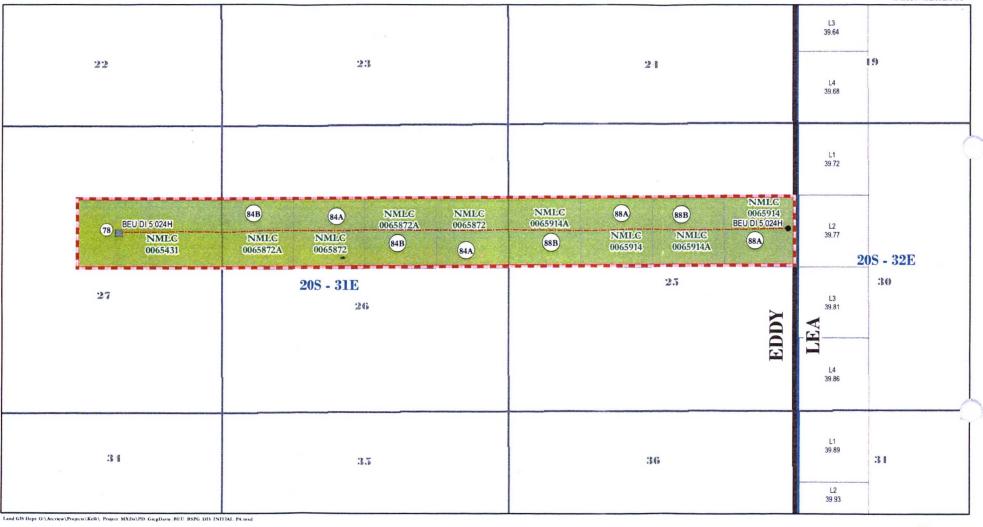

# EXHIBIT "A"

### INITIAL BONESPRING PARTICIPATING AREA "A" **BIG EDDY UNIT DI 5 24H EDDY COUNTY, NEW MEXICO EFFECTIVE SEPTEMBER 17, 2017**

Date: 4/23/2019

- BIG EDDY UNIT OUTLINE
- CAPABLE WELL (BHL)
- CAPABLE WELL (SHL)
- --- CAPABLE WELLBORE
- BEU BSPG "DI 5" INITIAL **FEDERAL ACREAGE WITHIN PA**

2,500 5,000

10,000 Feet

# SCHEDULE OF LANDS AND TRACT PARTICIPATION INITIAL BONE SPRING FORMATION PARTICIPATING AREA "A" BIG EDDY UNIT DI 5 24H

EDDY CO, NM

**EFFECTIVE SEPTEMBER 17, 2017** 

| Unit Tract No. | Lease No.     | Description                    | Acres | Participation |
|----------------|---------------|--------------------------------|-------|---------------|
| 78             | NMLC 065431   | T20S-R31E,NMPM                 |       |               |
|                | Federal       | Section 27: S/2 NE/4           | 80    | 20.0000000%   |
| 84B            | NMLC 065872-A | T20S-R31E,NMPM                 |       |               |
|                | Federal       | Section 26: SW4/NW/4, SW/4NE/4 | 80    | 20.0000000%   |
| 84A            | NMLC 065872   | T20S-R31E,NMPM                 |       |               |
|                | Federal       | Section 26: SE/4NW/4, SE/4NE/4 | 80    | 20.0000000%   |
| 88B            | NMLC 065914-A | T20S-R31E,NMPM                 |       |               |
|                | Federal       | Section 25: SW/4NW/4, SW/4NE/4 | 80    | 20.0000000%   |
| 88A            | NMLC 065914   | T20S-R31E,NMPM                 |       |               |
|                | Federal       | Section 25: SE/4NW/4, SE/4NE/4 | 80    | 20.0000000%   |
|                |               |                                |       |               |
|                |               | Totals                         | 400   | 100.0000000%  |