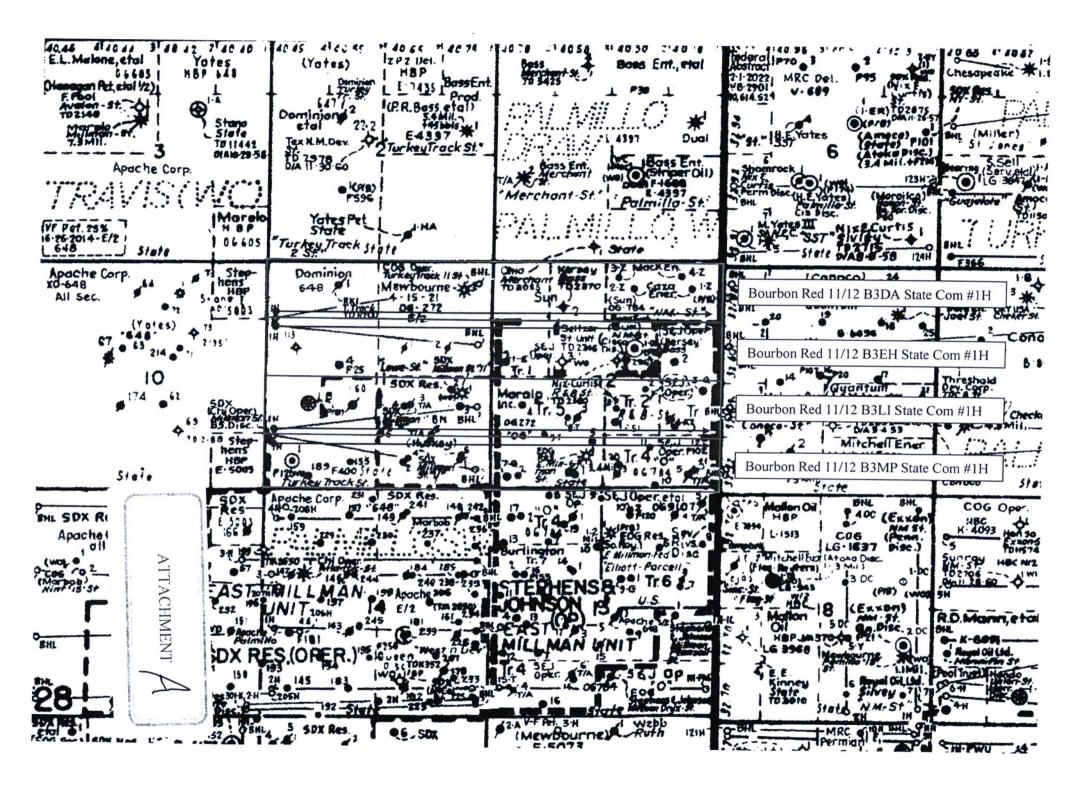

## **VERIFIED STATEMENT OF MITCH ROBB**

Mitch Robb, being duly sworn upon his oath, deposes and states:

- 1. I am a landman for Mewbourne Oil Company ("Mewbourne"), and have personal knowledge of the matters stated herein. I have been qualified by the Division as an expert petroleum landman.
- 2. Pursuant to NMAC 19.15.4.12.A(1), the following information is submitted in support of the compulsory pooling application filed herein:
  - (a) The purpose of this application is to force pool working interest owners into the Bone Spring horizontal spacing unit described below, and in wells to be drilled in the unit.
  - (b) No opposition is expected because the interest owners being pooled have been contacted regarding the proposed well, but have failed or refused to voluntarily commit their interests to the well. Some interest owners may be unlocatable.
  - (c) A plat outlining the unit being pooled is attached hereto as Attachment A. Mewbourne seeks an order pooling all mineral interests in the Bone Spring formation underlying the N/2N/2 of Section 11 and the N/2N/2 of Section 12, Township 19 South, Range 28 East, NMPM. The unit will be dedicated to:
    - (i) ) the Bourbon Red 11/12 B3DA State Com #1H, a horizontal well with a first take point in the NW/4 NW/4 of 11 and a final take point in the NE/4 NE/4 of Section 12;
  - (d) The parties being pooled and their interests are set forth in Attachment B. Their current and correct addresses, or last known addresses, are also set forth.

# Tract Ownership Bourbon Red 11/12 B3DA State Com #1H N/2N/2 of Section 11, N/2N/2 of Section 12 T19S, R28E Eddy County, New Mexico

| Owners                               | Ownership:  |
|--------------------------------------|-------------|
| Mewbourne Oil Company, et al.        | 43.576388%  |
| *Anadarko Petroleum Corporation      | 25.000000%  |
| *COG Operating LLC                   | 12.500000%  |
| *Devon Energy Production Company, LP | 12.326387%  |
| *EOG Y Resources, Inc.               | 6.597225%   |
| TOTAL                                | 100.000000% |

# Summary of Communications Bourbon Red 11/12 B3DA State Com #1H N/2N/2 of Section 11, N/2N/2 of Section 12 T19S, R28E Eddy County, New Mexico