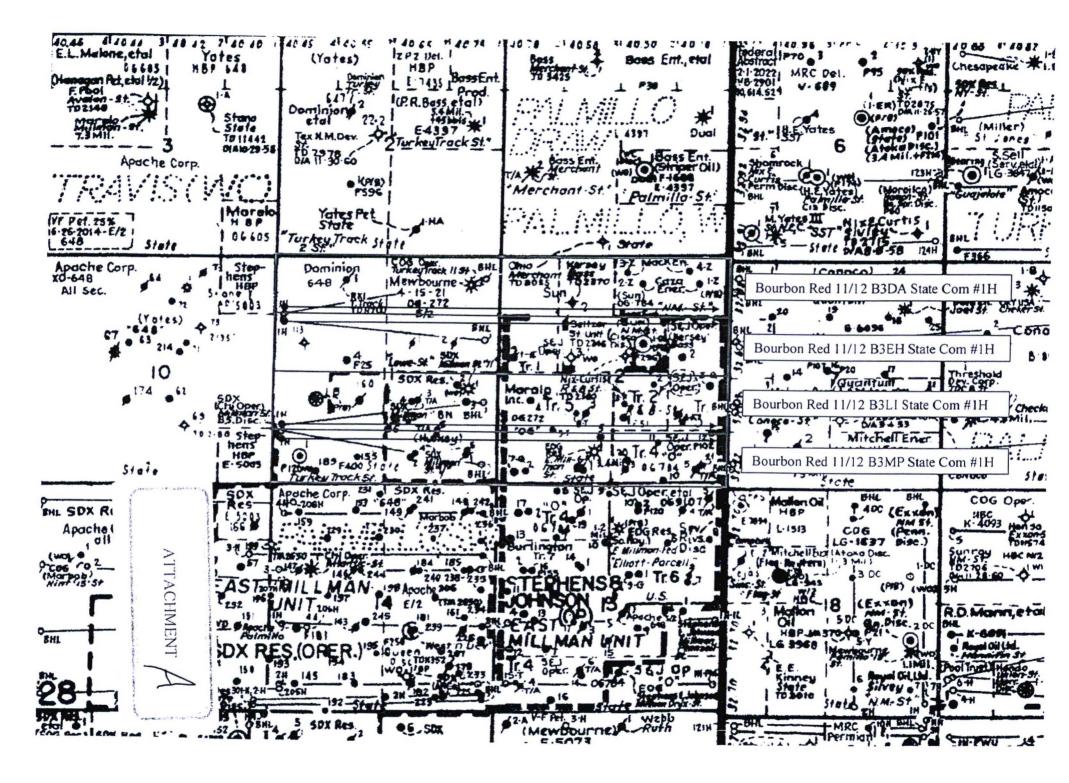

(c) A plat outlining the unit being pooled is attached hereto as Attachment A. Mewbourne seeks an order pooling all mineral interests in the Bone Spring formation underlying the S/2S/2 of Section 11 and the S/2S/2 of Section 12, Township 19 South, Range 28 East, NMPM. The unit will be dedicated to:

(i) ) the Bourbon Red 11/12 B3MP State Com #1H, a horizontal well with a first take point in the SW/4 SW/4 of 11 and a final take point in the SE/4 SE/4 of Section 12;

(d) The parties being pooled and their interests are set forth in Attachment B. Their current and correct addresses, or last known addresses, are also set forth.

# <u>Tract Ownership</u> <u>Bourbon Red 11/12 B3MP State Com #1H</u> <u>S/2S/2 of Section 11, S/2S/2 of Section 12</u> <u>T19S, R28E</u> <u>Eddy County, New Mexico</u>