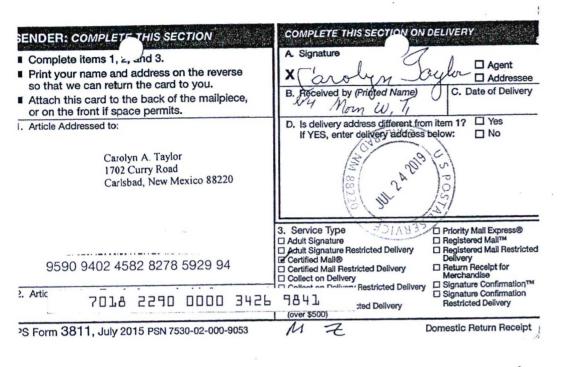

Carolyn A. Taylor 1702 Curry Rd. Carlsbad, NM 88220

Re.

Well Proposal

Zeppelin 32 W0LI State Com #1H Zeppelin 32 W2LI State Com #2H

Section 32: S2

T-23-S, R-28-E, Lea County, New Mexico

Dear Owner:

Mewbourne Oil Company ("Mewbourne") hereby proposes to drill the two referenced horizontal Wolfcamp Formation wells.