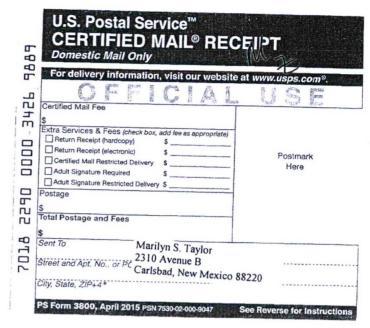

Marilyn S. Taylor 2310 Ave. B Carlsbad, NM 88220

Re.

Well Proposal

Zeppelin 32 W0LI State Com #1H Zeppelin 32 W2LI State Com #2H

Section 32: S2

T-23-S, R-28-E, Lea County, New Mexico

Dear Owner:

Mewbourne Oil Company ("Mewbourne") hereby proposes to drill the two referenced horizontal Wolfcamp Formation wells.