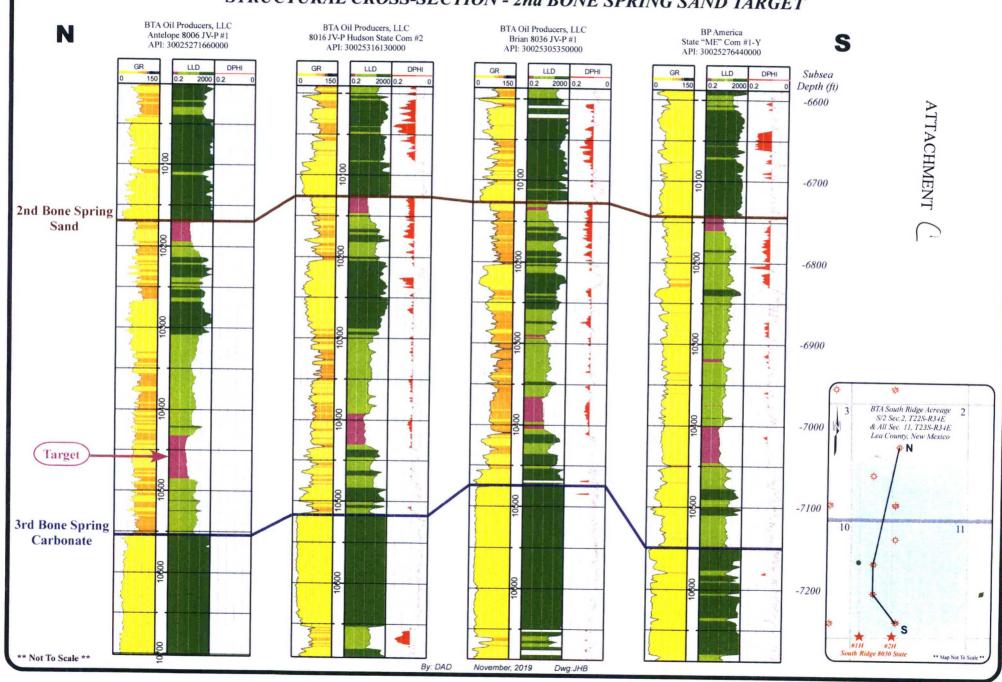

### VERIFIED STATEMENT OF DARIN DOLEZAL

Darin Dolezal, being duly sworn upon his oath, deposes and states:

- 1. I am over the age of 18, and have personal knowledge of the matters stated herein.
- 2. I am a geologist for BTA Oil Producers, LLC ("BTA"), and have personal knowledge of the matters stated herein. My education and employment background is as follows: I received a master's degree in geology degree from West Virginia University in 2004. I have been a petroleum geologist for over 15 years, and have worked for PDC, Dominion E&P Inc., Samson LLC, Samson Resources Co., Samson Energy Co., and BTA I have been employed by BTA since early 2017. My area of responsibility includes Lea County, and I am familiar with the geological matters involved in these applications.
  - 3. The geological plats attached hereto show the following:
  - (a) Attachment A is a structure map on top of the Second Bone Spring Sand. It shows offset well SSTVD values and structure contours mapped on a 25 foot contour interval. This interpretive hand-contoured structure map is also tied to 3D seismic over the well units. A line of cross-section is also shown on the map.
  - (b) Attachment B is a gross sand isopach of the Second Bone Spring Sand, which is the target zone in the South Ridge 8030 State Com. Well Nos. 1H and 2H. This zone has a uniform thickness across the two well units.
  - (c) Attachment C is a North-South cross-section using existing well control offsetting the proposed wells. The target sand is depicted in purple. The pay is continuous across the well units. The depth of the target zone is approximately 10,400 feet TVD.
- 4. I conclude from the maps that the project area is justified from a geologic standpoint.

### SOUTH RIDGE STATE 8030 VENTURE STRUCTURAL CROSS-SECTION - 2nd BONE SPRING SAND TARGET