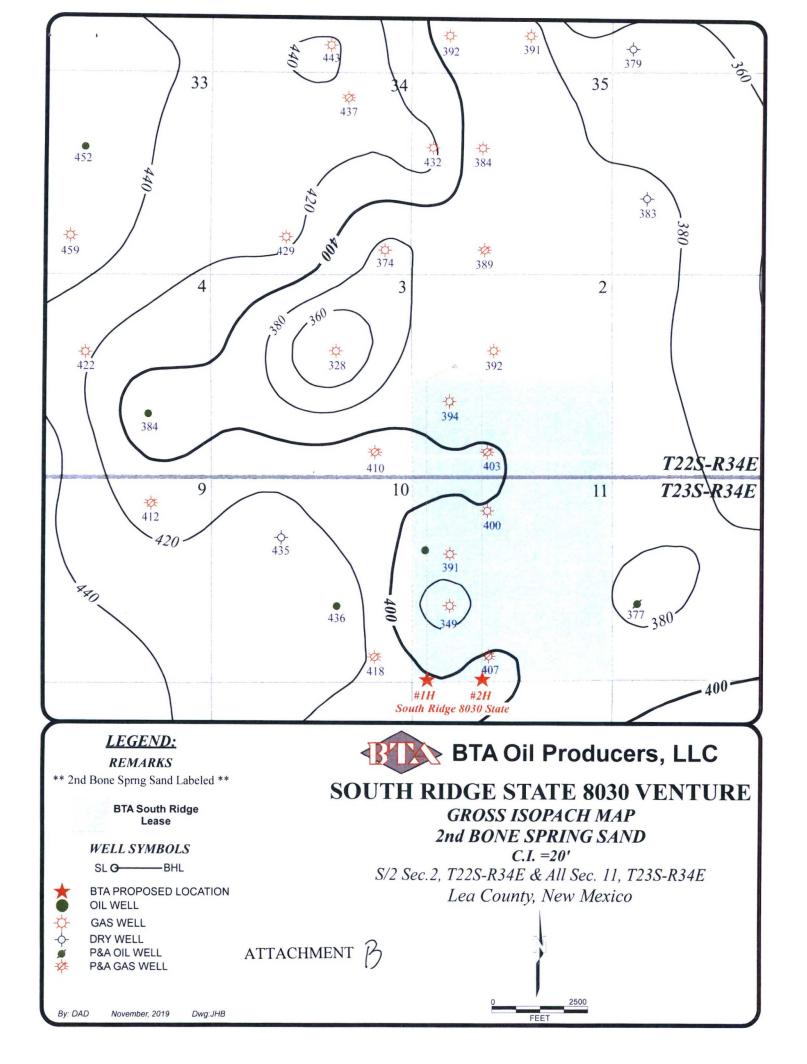

### VERIFIED STATEMENT OF DARIN DOLEZAL

Darin Dolezal, being duly sworn upon his oath, deposes and states:

- 1. I am over the age of 18, and have personal knowledge of the matters stated herein.
- 2. I am a geologist for BTA Oil Producers, LLC ("BTA"), and have personal knowledge of the matters stated herein. My education and employment background is as follows: I received a master's degree in geology degree from West Virginia University in 2004. I have been a petroleum geologist for over 15 years, and have worked for PDC, Dominion E&P Inc., Samson LLC, Samson Resources Co., Samson Energy Co., and BTA I have been employed by BTA since early 2017. My area of responsibility includes Lea County, and I am familiar with the geological matters involved in these applications.
  - 3. The geological plats attached hereto show the following:
  - (a) Attachment A is a structure map on top of the Second Bone Spring Sand. It shows offset well SSTVD values and structure contours mapped on a 25 foot contour interval. This interpretive hand-contoured structure map is also tied to 3D seismic over the well units. A line of cross-section is also shown on the map.
  - (b) Attachment B is a gross sand isopach of the Second Bone Spring Sand, which is the target zone in the South Ridge 8030 State Com. Well Nos. 1H and 2H. This zone has a uniform thickness across the two well units.
  - (c) Attachment C is a North-South cross-section using existing well control offsetting the proposed wells. The target sand is depicted in purple. The pay is continuous across the well units. The depth of the target zone is approximately 10,400 feet TVD.
- 4. I conclude from the maps that the project area is justified from a geologic standpoint.