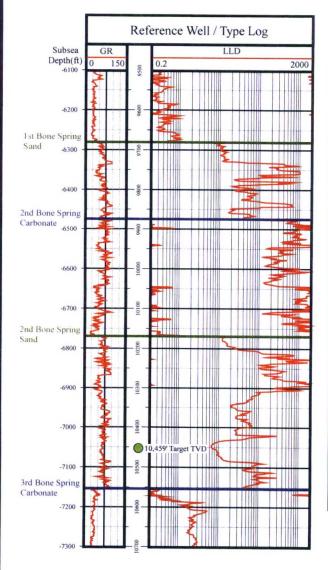

# South Ridge State 8030 Venture Development Spacing Pattern

S/2 Sec.2, T22S-R34E & All Sec. 11, T23S-R34E Lea County, New Mexico

Reference Well / Type Log: BTA Oil Producers Antelope 8006 JV-P #1 API #: 30025271660000 1980'FNL & 2180'FWL

Sec 2, T23S - R34E, Lea County, New Mexico