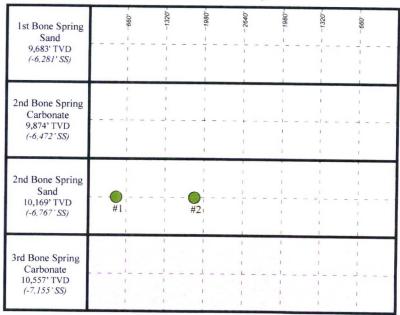

### VERIFIED STATEMENT OF DARIN DOLEZAL

Darin Dolezal, being duly sworn upon his oath, deposes and states:

- 1. I am over the age of 18, and have personal knowledge of the matters stated herein.
- 2. I am a geologist for BTA Oil Producers, LLC ("BTA"), and have personal knowledge of the matters stated herein. My education and employment background is as follows: I received a master's degree in geology degree from West Virginia University in 2004. I have been a petroleum geologist for over 15 years, and have worked for PDC, Dominion E&P Inc., Samson LLC, Samson Resources Co., Samson Energy Co., and BTA I have been employed by BTA since early 2017. My area of responsibility includes Lea County, and I am familiar with the geological matters involved in these applications.
  - 3. The geological plats attached hereto show the following:
  - (a) Attachment A is a structure map on top of the Second Bone Spring Sand. It shows offset well SSTVD values and structure contours mapped on a 25 foot contour interval. This interpretive hand-contoured structure map is also tied to 3D seismic over the well units. A line of cross-section is also shown on the map.
  - (b) Attachment B is a gross sand isopach of the Second Bone Spring Sand, which is the target zone in the South Ridge 8030 State Com. Well Nos. 1H and 2H. This zone has a uniform thickness across the two well units.
  - (c) Attachment C is a North-South cross-section using existing well control offsetting the proposed wells. The target sand is depicted in purple. The pay is continuous across the well units. The depth of the target zone is approximately 10,400 feet TVD.
- 4. I conclude from the maps that the project area is justified from a geologic standpoint.

EXHIBIT 2

- 5. Each quarter-quarter section in each horizontal spacing unit will contribute more or less equally to production.
- 6. There is no faulting or other geologic impediment which will affect the drilling of the subject wells.
  - 7. The producing intervals of the wells will be at orthodox locations.
- 8. BTA prefers to drill standup wells because all existing wells drilled in this area are drilled in a north-south direction, and they are commercial.