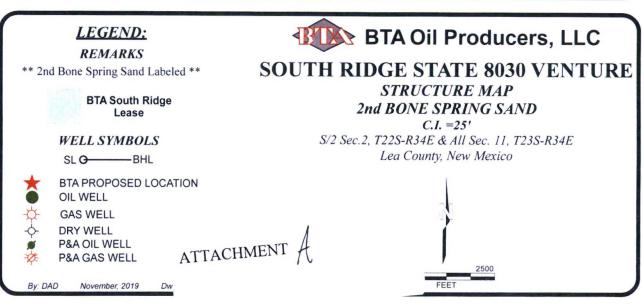

### VERIFIED STATEMENT OF DARIN DOLEZAL

Darin Dolezal, being duly sworn upon his oath, deposes and states:

- 1. I am over the age of 18, and have personal knowledge of the matters stated herein.
- 2. I am a geologist for BTA Oil Producers, LLC ("BTA"), and have personal knowledge of the matters stated herein. My education and employment background is as follows: I received a master's degree in geology degree from West Virginia University in 2004. I have been a petroleum geologist for over 15 years, and have worked for PDC, Dominion E&P Inc., Samson LLC, Samson Resources Co., Samson Energy Co., and BTA I have been employed by BTA since early 2017. My area of responsibility includes Lea County, and I am familiar with the geological matters involved in these applications.
  - 3. The geological plats attached hereto show the following:
  - (a) Attachment A is a structure map on top of the Second Bone Spring Sand. It shows offset well SSTVD values and structure contours mapped on a 25 foot contour interval. This interpretive hand-contoured structure map is also tied to 3D seismic over the well units. A line of cross-section is also shown on the map.
  - (b) Attachment B is a gross sand isopach of the Second Bone Spring Sand, which is the target zone in the South Ridge 8030 State Com. Well Nos. 1H and 2H. This zone has a uniform thickness across the two well units.
  - (c) Attachment C is a North-South cross-section using existing well control offsetting the proposed wells. The target sand is depicted in purple. The pay is continuous across the well units. The depth of the target zone is approximately 10,400 feet TVD.
- 4. I conclude from the maps that the project area is justified from a geologic standpoint.