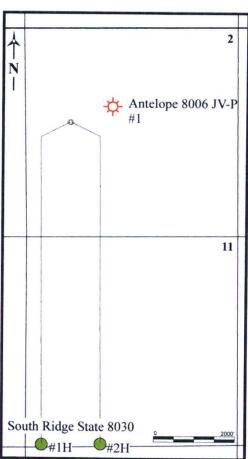

### SOUTH RIDGE STATE 8030 VENTURE STRUCTURAL CROSS-SECTION - 2nd BONE SPRING SAND TARGET

# South Ridge State 8030 Venture Development Spacing Pattern

S/2 Sec.2, T22S-R34E & All Sec. 11, T23S-R34E Lea County, New Mexico

Reference Well / Type Log: BTA Oil Producers Antelope 8006 JV-P #1 API #: 30025271660000 1980'FNL & 2180'FWL

Sec 2, T23S - R34E, Lea County, New Mexico