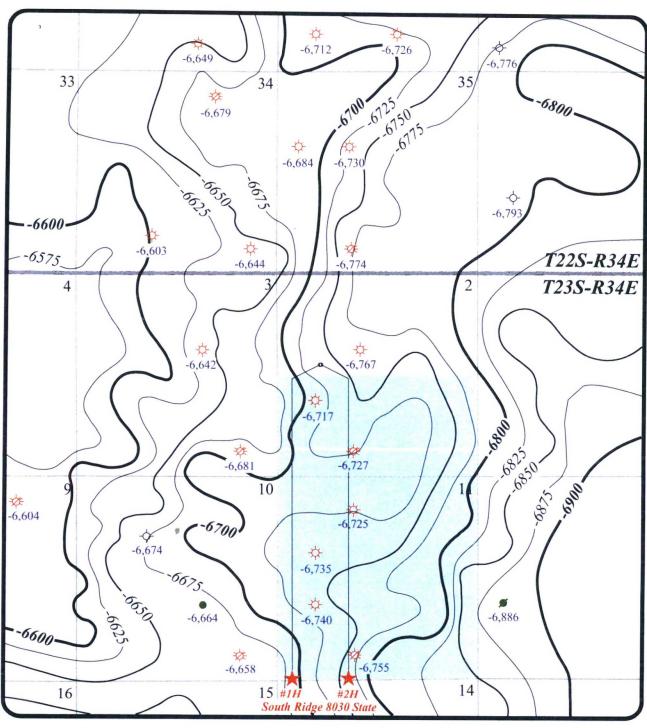

### VERIFIED STATEMENT OF DARIN DOLEZAL

Darin Dolezal, being duly sworn upon his oath, deposes and states:

- 1. I am over the age of 18, and have personal knowledge of the matters stated herein.
- 2. I am a geologist for BTA Oil Producers, LLC ("BTA"), and have personal knowledge of the matters stated herein. My education and employment background is as follows: I received a master's degree in geology degree from West Virginia University in 2004. I have been a petroleum geologist for over 15 years, and have worked for PDC, Dominion E&P Inc., Samson LLC, Samson Resources Co., Samson Energy Co., and BTA I have been employed by BTA since early 2017. My area of responsibility includes Lea County, and I am familiar with the geological matters involved in these applications.
  - 3. The geological plats attached hereto show the following:
  - (a) Attachment A is a structure map on top of the Second Bone Spring Sand. It shows offset well SSTVD values and structure contours mapped on a 25 foot contour interval. This interpretive hand-contoured structure map is also tied to 3D seismic over the well units. A line of cross-section is also shown on the map.
  - (b) Attachment B is a gross sand isopach of the Second Bone Spring Sand, which is the target zone in the South Ridge 8030 State Com. Well Nos. 1H and 2H. This zone has a uniform thickness across the two well units.
  - (c) Attachment C is a North-South cross-section using existing well control offsetting the proposed wells. The target sand is depicted in purple. The pay is continuous across the well units. The depth of the target zone is approximately 10,400 feet TVD.
- 4. I conclude from the maps that the project area is justified from a geologic standpoint.