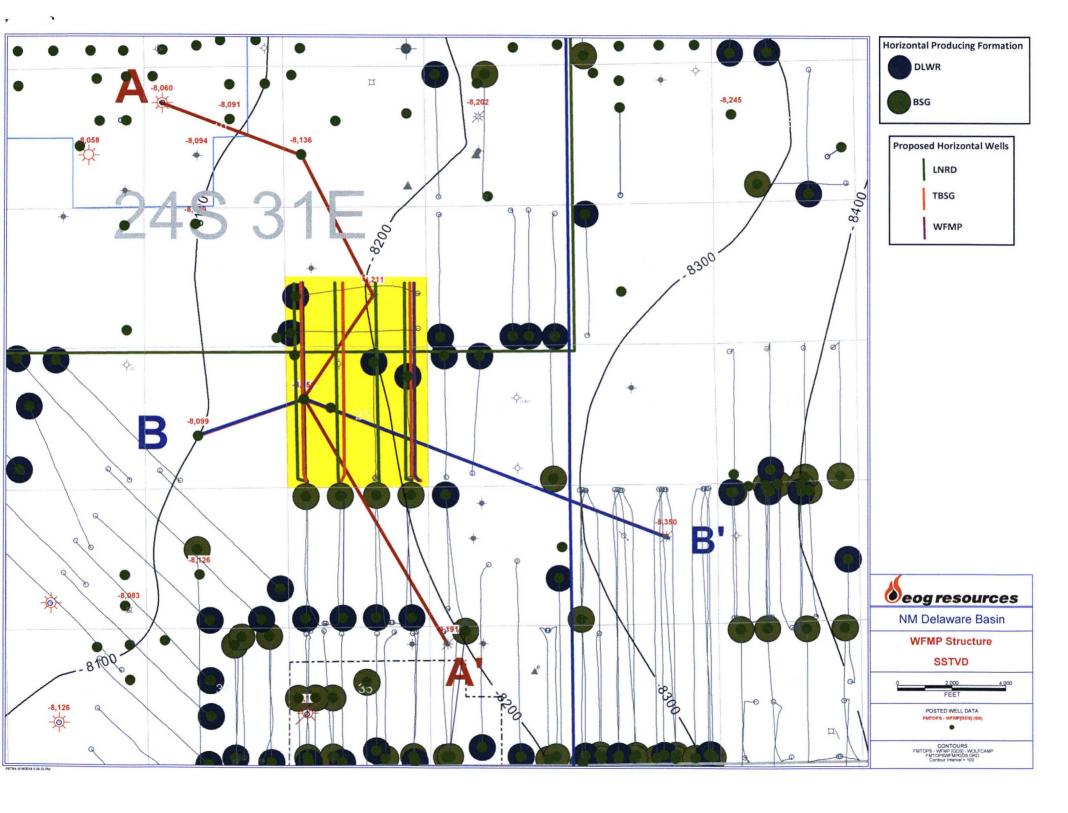

|                                                                   |            |              | 1000                                    |                                      |            |                 |                 |                    |  |  |









## Wolfcamp





# Third Bone Spring Sand





### **Avalon Shale**





## **Economics**

|             | Wolfcamp     |             |             | Third Bone  | !           |             | Avalon      |             |
|-------------|--------------|-------------|-------------|-------------|-------------|-------------|-------------|-------------|
|             | 1.5 Mile     | 1.0 Mile    |             | 1.5 Mile    | 1.0 Mile    |             | 1.5 Mile    | 1.0 Mile    |
| Drilling    | \$2,869,000  | \$2,569,000 | Drilling    | \$2,869,000 | \$2,569,000 | Drilling    | \$2,537,500 | \$2,250,000 |
| Completions | \$3,848,327  | \$2,848,327 | Completions | \$3,848,327 | \$2,848,327 | Completions | \$3,432,000 | \$2,432,000 |
| Facilities  | \$212,500    | \$212,500   | Facilities  |