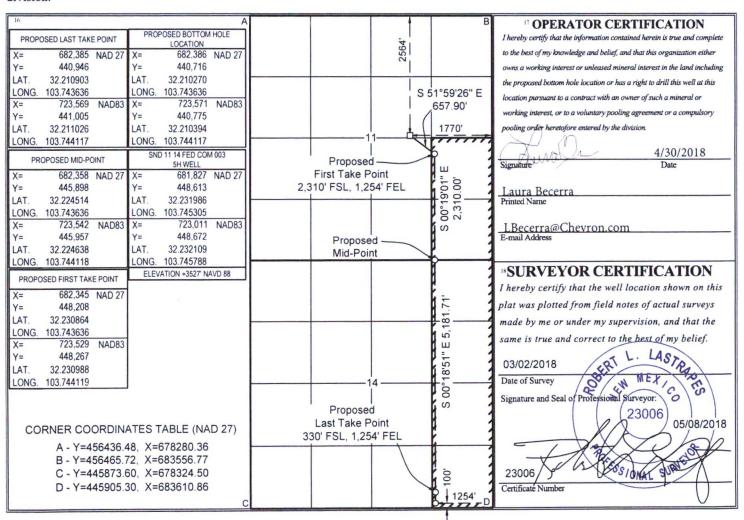

### WELL LOCATION AND ACREAGE DEDICATION PLAT

State of New Mexico

Energy, Minerals & Natural Resources Department

|                     | API Num      | ber                       | <sup>2</sup> Pool Code <sup>3</sup> Pool Name |              |                            |                  |               |        |               |                        |
|---------------------|--------------|---------------------------|-----------------------------------------------|--------------|----------------------------|------------------|---------------|--------|---------------|------------------------|
| <sup>4</sup> Proper | rty Code     | 1                         |                                               | 5 P          | <sup>5</sup> Property Name |                  |               |        | " Well Number |                        |
|                     |              |                           |                                               | SND 11       | SND 11 14 FED COM 003      |                  |               |        | 5H            |                        |
| <sup>7</sup> OGR    | ID No.       |                           |                                               | * O          | perator Name               |                  |               |        |               | <sup>9</sup> Elevation |
| 43                  | 23           | CHEVRON U.S.A. INC. 3527' |                                               |              |                            |                  | 3527'         |        |               |                        |
|                     |              |                           |                                               | 10 Sur       | face Locat                 | ion              |               |        |               |                        |
| UL or lot no.       | Section      | Township                  | Range                                         | Lot Idn      | Feet from the              | North/South line | Feet from the | East/\ | West line     | County                 |
| G                   | 11           | 24 SOUTH                  | 31 EAST, N.M.P.M                              |              | 2564'                      | NORTH            | 1770'         | EA     | ST            | EDDY                   |
|                     |              |                           | " Bottom 1                                    | Hole Locat   | tion If Diffe              | erent From S     | Surface       |        |               |                        |
| UL or lot no.       | Section      | Township                  | Range                                         | Lot Idn      | Feet from the              | North/South line | Feet from the | East/V | West line     | County                 |
| P                   | 14           | 24 SOUTH                  | OUTH 31 EAST, N.M.P.M. 100' SOUTH 1254' EAST  |              | ST                         | EDDY             |               |        |               |                        |
| 12 Dedicated A      | cres 13 Join | t or Infill               | 14 Consolidation Code                         | 15 Order No. |                            |                  |               |        |               |                        |
| 240                 |              |                           |                                               |              |                            |                  |               |        |               |                        |

No allowable will be assigned to this completion until all interests have been consolidated or a non-standard unit has been approved by the division.