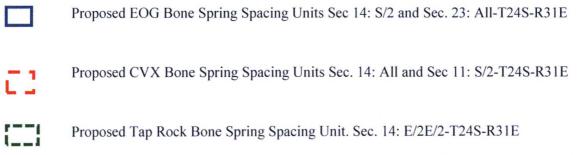

Douglas Cameron McLeod 600 Grant Street, Suite 850 Denver, Colorado 80203

RE:

Proposal To Drill

SNĎ 11 14 FED COM 003 4H SND 11 14 FED COM 003 5H SND 11 14 FED COM 003 6H

S/2 Section 11, Township 24 South, Range 31 East Section 14, Township 24 South, Range 31 East, N.M.P.M., Eddy County, New Mexico

# **VIA CERTIFIED MAIL**

Douglas Cameron McLeod 600 Grant Street, Suite 850 Denver, CO 80203

Re: Chevron U.S.A. Inc. NMOCD Application

Dear Mr. McLeod:

Enclosed is a copy of an application for approval of a 480-acre, non-standard spacing and proration unit and compulsory pooling that Chevron U.S.A. Inc. ("Chevron") has filed with the New Mexico Oil Conservation Division ("the Division"). The proposed non-standard spacing and proration unit is comprised of the E/2 of Section 14 and the SE/4 of Section 11, Township 24 South, Range 31 East, NMPM, Eddy County, New Mexico.