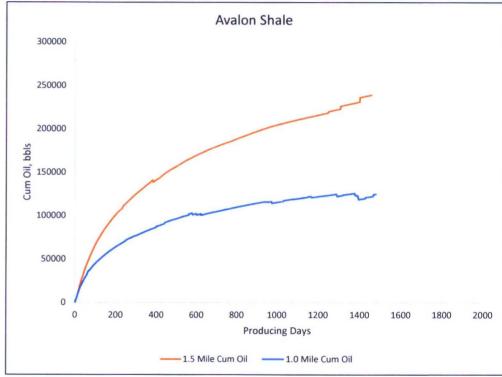

|                                                                   |            |              | 1000                                    |                                      |            |                 |                 |                    |  |  |









## Wolfcamp





# Third Bone Spring Sand





### **Avalon Shale**





## **Economics**

|             | Wolfcamp     |             |             | Third Bone  | !           |             | Avalon      |             |
|-------------|--------------|-------------|-------------|-------------|-------------|-------------|-------------|-------------|
|             | 1.5 Mile     | 1.0 Mile    |             | 1.5 Mile    | 1.0 Mile    |             | 1.5 Mile    | 1.0 Mile    |
| Drilling    | \$2,869,000  | \$2,569,000 | Drilling    | \$2,869,000 | \$2,569,000 | Drilling    | \$2,537,500 | \$2,250,000 |
| Completions | \$3,848,327  | \$2,848,327 | Completions | \$3,848,327 | \$2,848,327 | Completions | \$3,432,000 | \$2,432,000 |
| Facilities  | \$212,500    | \$212,500   | Facilities  | \$212,500   | \$212,500   | Facilities  | \$435,500   | \$435,500   |
| Land