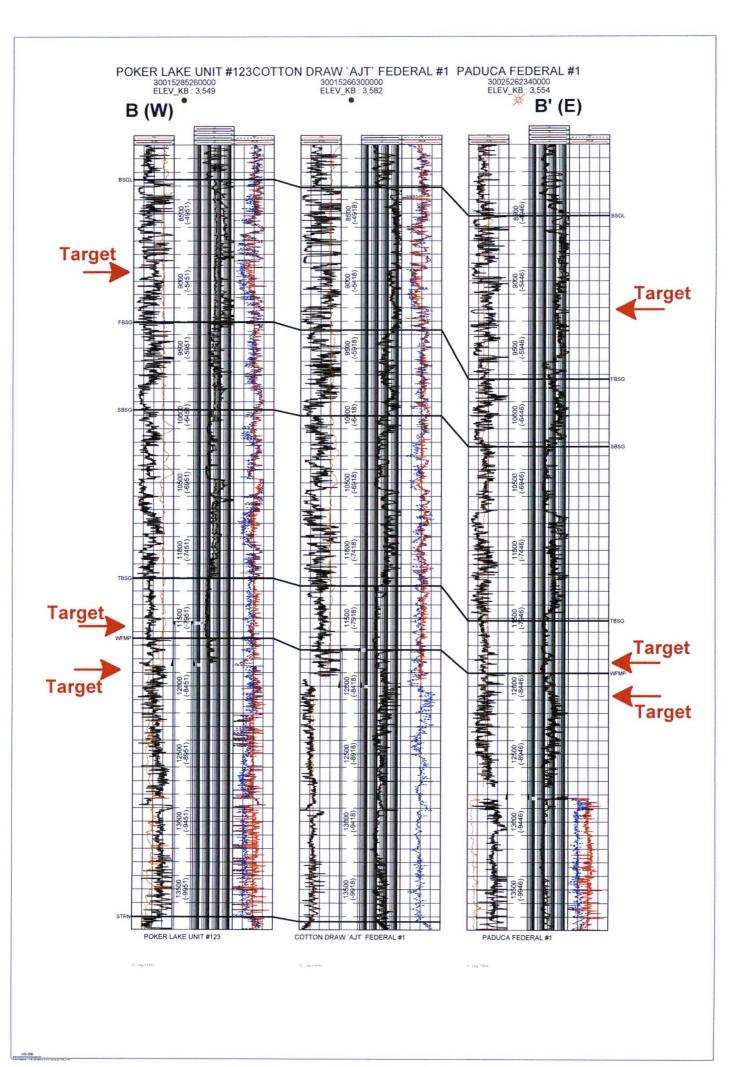

The wells are proposed to drill vertically to a depth of approximately 9,100' and horizontally in a southern direction within the Avalon formation to the referenced bottom hole location. Total measured depth of the wells is proposed to be approximately 15,900' from surface to terminus. Please note that compliance with topography, cultural, and/or environmental concerns, among others, may require modifications to Chevron's intended procedure and/or location.