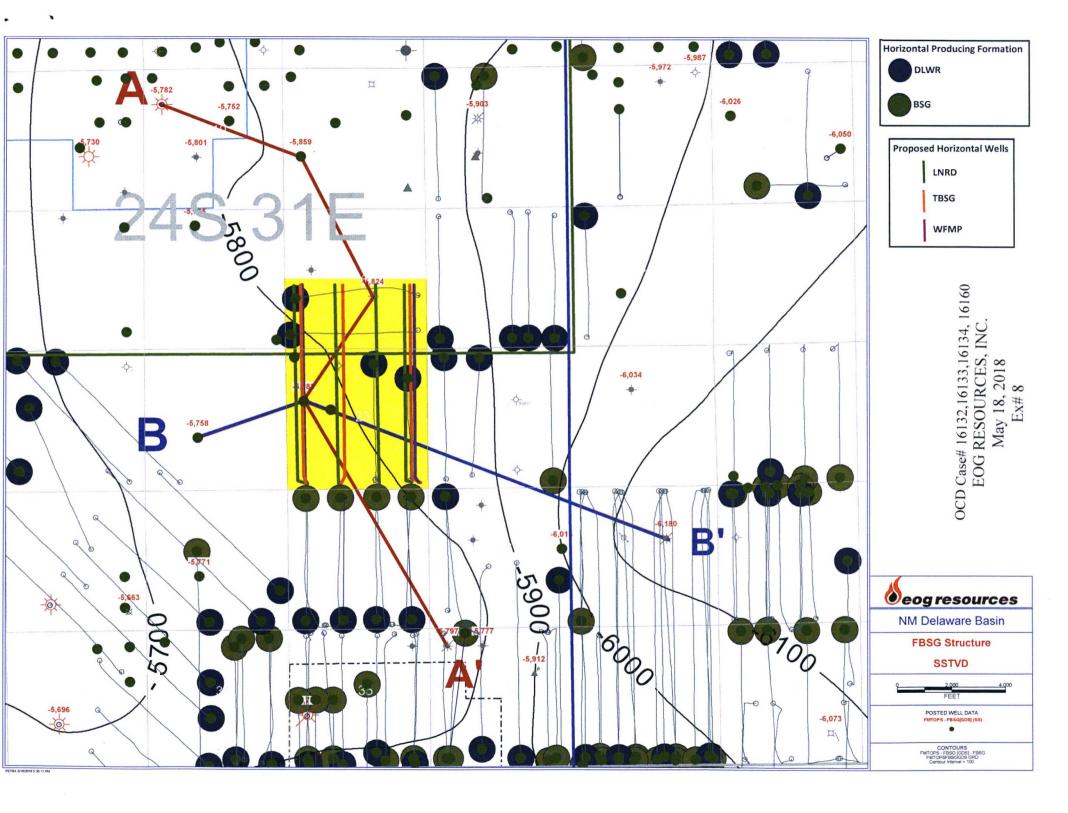

|                                                                   |            |              | 1000                                    |                                      |            |                 |                 |                    |  |  |









## Wolfcamp





# Third Bone Spring Sand





### **Avalon Shale**





## **Economics**

|             | Wolfcamp     |             |             | Third Bone  | !           |             | Avalon      |             |
|-------------|--------------|-------------|-------------|-------------|-------------|-------------|-------------|-------------|
|             | 1.5 Mile     | 1.0 Mile    |             | 1.5 Mile    | 1.0 Mile    |             | 1.5 Mile    | 1.0 Mile    |
| Drilling    | \$2,869,000  | \$2,569,000 | Drilling    | \$2,869,000 | \$2,569,000 | Drilling    | \$2,537,500 | \$2,250,000 |
| Completions | \$3,848,327  | \$2,848,327 | Completions | \$3,848,327 | \$2,848,327 | Completions | \$3,432,000 | \$2,432,000 |
| Facilities  | \$212,500    | \$212,500   | Facilities