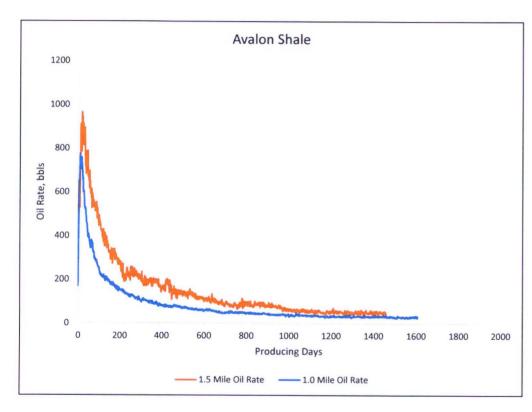

|                                                                   |            |              | 1000                                    |                                      |            |                 |                 |                    |  |  |









## Wolfcamp





# Third Bone Spring Sand





### **Avalon Shale**





## **Economics**

|             | Wolfcamp     |             |             | Third Bone  | !           |             | Avalon      |             |
|-------------|--------------|-------------|-------------|-------------|-------------|-------------|-------------|-------------|
|             | 1.5 Mile     | 1.0 Mile    |             | 1.5 Mile    | 1.0 Mile    |             | 1.5 Mile    | 1.0 Mile    |
| Drilling    | \$2,869,000  | \$2,569,000 | Drilling    | \$2,869,000 | \$2,569,000 | Drilling    | \$2,537,500 | \$2,250,000 |
| Completions | \$3,848,327  | \$2,848,327 | Completions | \$3,848,327 | \$2,848,327 | Completions | \$3,432,000 | \$2,432,000 |
| Facilities  | \$212,500    | \$212,500   | Facilities  | \$212,500   | \$212,500   | Facilities  | \$435,500   | \$435,500   |
| La