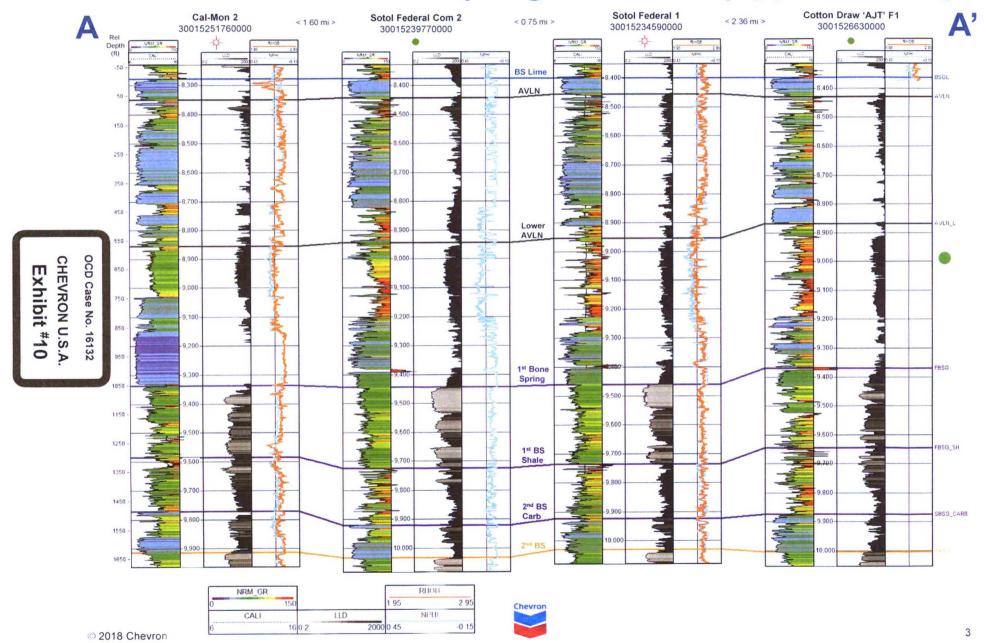

The wells are proposed to drill vertically to a depth of approximately 9,100' and horizontally in a southern direction within the Avalon formation to the referenced bottom hole location. Total measured depth of the wells is proposed to be approximately 15,900' from surface to terminus. Please note that compliance with topography, cultural, and/or environmental concerns, among others, may require modifications to Chevron's intended procedure and/or location.