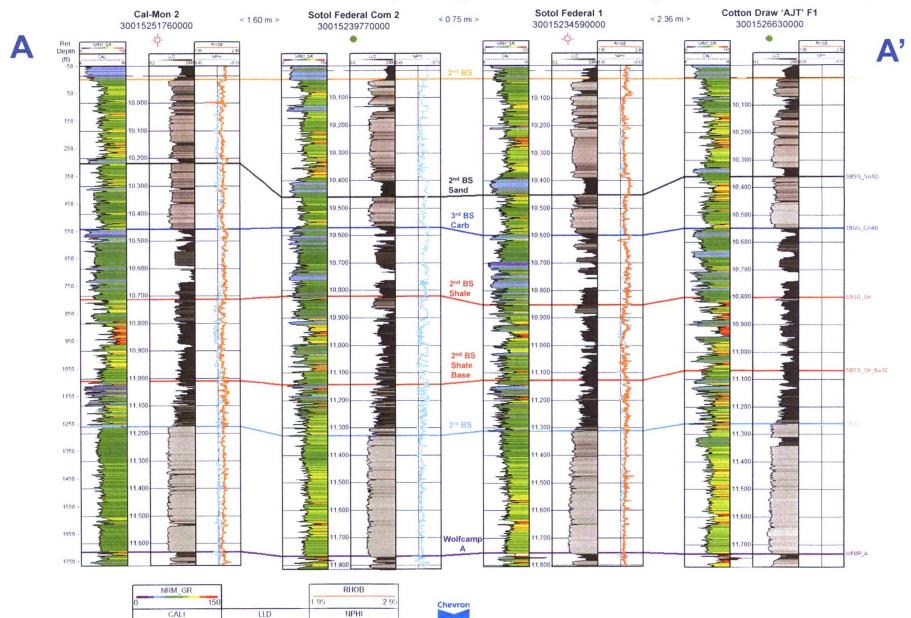

The wells are proposed to drill vertically to a depth of approximately 9,100' and horizontally in a southern direction within the Avalon formation to the referenced bottom hole location. Total measured depth of the wells is proposed to be approximately 15,900' from surface to terminus. Please note that compliance with topography, cultural, and/or environmental concerns, among others, may require modifications to Chevron's intended procedure and/or location.