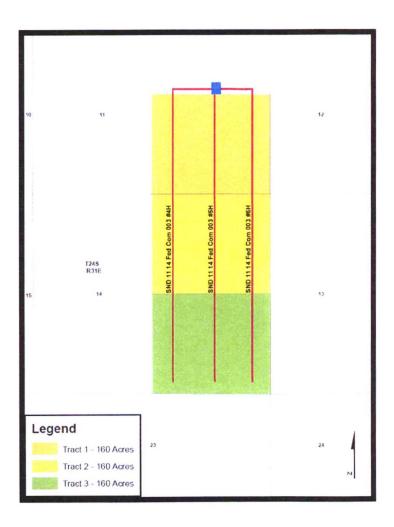

| 32 | 33                                     | 34                        | 35                            | T23S R31E<br>36          | 31              |                                                       |
|----|----------------------------------------|---------------------------|-------------------------------|--------------------------|-----------------|-------------------------------------------------------|
| 5  | 4                                      | 3<br>T245 R31E            | ко-5018                       | имим 069369<br>1         | 6               |                                                       |
| 8  | NMNM 063757<br>9                       | 10 NMNM                   | 029234<br>11 NMNM<br>064504   | NMNM<br>067106<br>12     | 7               | JAVELINA UNIT – LEASE MAP LEGEND FEDERAL (BLM): LEASE |
| 0  | NMNM 029234                            | NMNM<br>070895            | NMNM<br>031963 NMNM<br>029234 | 120901<br>NMNM<br>104684 | /               | STATE OF NEW MEXICO LEASE                             |
| 17 | V0-5789<br>16<br>V-2732<br>VB-<br>2538 | NMNM<br>056741 NMNM<br>15 | 111960<br>14<br>NMNM 116044   | 13                       | 18              |                                                       |
| 20 | 21                                     | 22                        | 23                            | 24                       | 19<br>T24S R32E |                                                       |