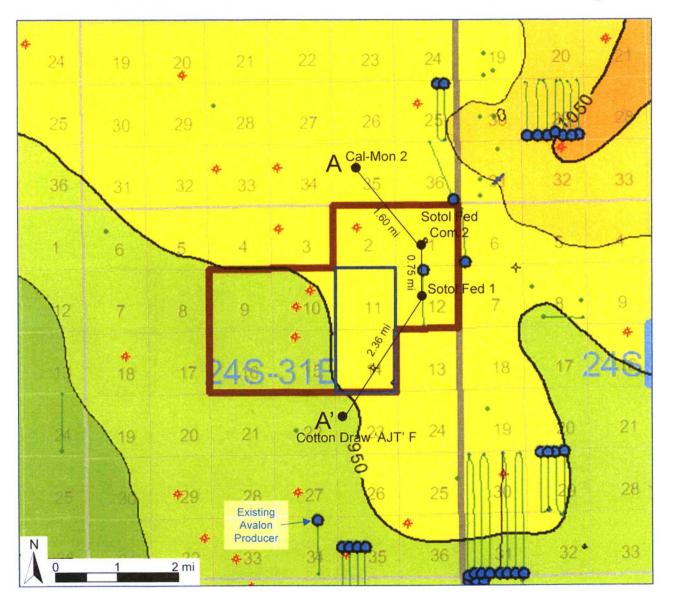

Douglas Cameron McLeod 600 Grant Street, Suite 850 Denver, Colorado 80203

RE:

Proposal To Drill

SNĎ 11 14 FED COM 003 4H SND 11 14 FED COM 003 5H SND 11 14 FED COM 003 6H

S/2 Section 11, Township 24 South, Range 31 East Section 14, Township 24 South, Range 31 East, N.M.P.M., Eddy County, New Mexico