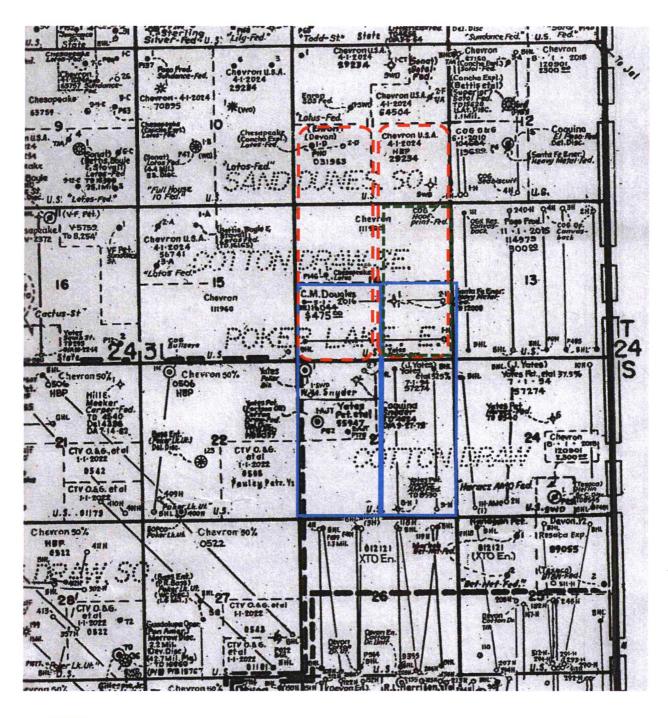

| 32 | 33                                     | 34                        | 35                            | T23S R31E<br>36          | 31              |                                                       |
|----|----------------------------------------|---------------------------|-------------------------------|--------------------------|-----------------|-------------------------------------------------------|
| 5  | 4                                      | 3<br>T245 R31E            | ко-5018                       | имим 069369<br>1         | 6               |                                                       |
| 8  | NMNM 063757<br>9                       | 10 NMNM                   | 029234<br>11 NMNM<br>064504   | NMNM<br>067106<br>12     | 7               | JAVELINA UNIT – LEASE MAP LEGEND FEDERAL (BLM): LEASE |
| 0  | NMNM 029234                            | NMNM<br>070895            | NMNM<br>031963 NMNM<br>029234 | 120901<br>NMNM<br>104684 | /               | STATE OF NEW MEXICO LEASE                             |
| 17 | V0-5789<br>16<br>V-2732<br>VB-<br>2538 | NMNM<br>056741 NMNM<br>15 | 111960<br>14<br>NMNM 116044   | 13                       | 18              |                                                       |
| 20 | 21                                     | 22                        | 23                            | 24                       | 19<br>T24S R32E |                                                       |