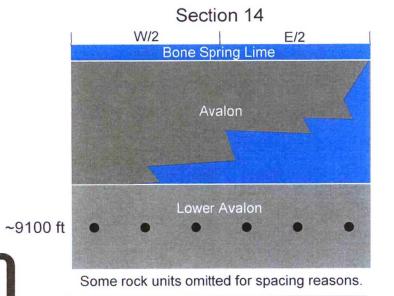

The wells are proposed to drill vertically to a depth of approximately 9,100' and horizontally in a southern direction within the Avalon formation to the referenced bottom hole location. Total measured depth of the wells is proposed to be approximately 15,900' from surface to terminus. Please note that compliance with topography, cultural, and/or environmental concerns, among others, may require modifications to Chevron's intended procedure and/or location.