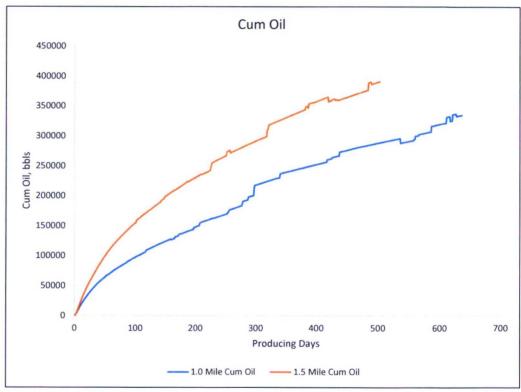

|                                                                   |            |              | 1000                                    |                                      |            |                 |                 |                    |  |  |









## Wolfcamp





# Third Bone Spring Sand





### **Avalon Shale**





## **Economics**

|             | Wolfcamp     |             |             | Third Bone  | !           |             | Avalon      |             |
|-------------|--------------|-------------|-------------|-------------|-------------|-------------|-------------|-------------|
|             | 1.5 Mile     | 1.0 Mile    |             | 1.5 Mile    | 1.0 Mile    |             | 1.5 Mile    | 1.0 Mile    |
| Drilling    | \$2,869,000  | \$2,569,000 | Drilling    | \$2,869,000 | \$2,569,000 | Drilling    | \$2,537,500 | \$2,250,000 |
| Completions | \$3,848,327  | \$2,848,327 | Completions | \$3,848,327 | \$2,848,327 | Completions | \$3,432,000 | \$2,432,000 |
| Facilities  | \$212,500    | \$212,500   | Facilities  | \$212,500   | \$212,