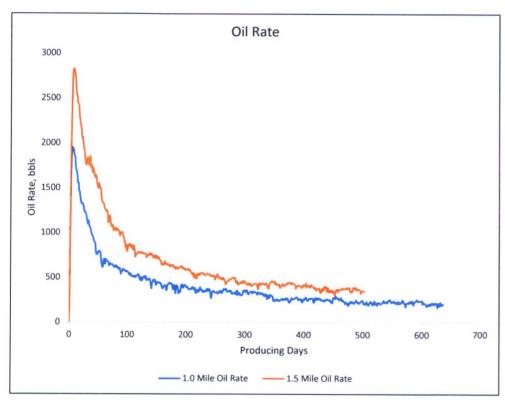

|                                                                   |            |              | 1000                                    |                                      |            |                 |                 |                    |  |  |









## Wolfcamp





# Third Bone Spring Sand





### **Avalon Shale**





## **Economics**

|             | Wolfcamp     |             |             | Third Bone  | !           |             | Avalon      |             |
|-------------|--------------|-------------|-------------|-------------|-------------|-------------|-------------|-------------|
|             | 1.5 Mile     | 1.0 Mile    |             | 1.5 Mile    | 1.0 Mile    |             | 1.5 Mile    | 1.0 Mile    |
| Drilling    | \$2,869,000  | \$2,569,000 | Drilling    | \$2,869,000 | \$2,569,000 | Drilling    | \$2,537,500 | \$2,250,000 |
| Completions | \$3,848,327  | \$2,848,327 | Completions | \$3,848,327 | \$2,848,327 | Completions | \$3,432,000 | \$2,432,000 |
| Facilities  | \$212,500    | \$212,500   | Facilities  | \$212,500   | \$21