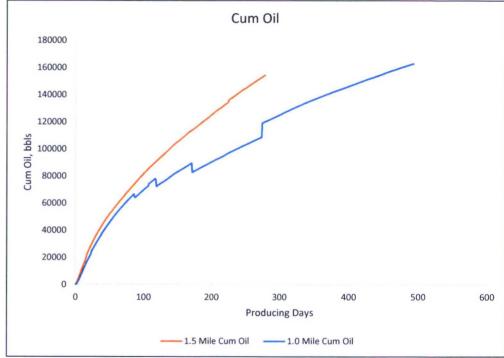

|                                                                   |            |              | 1000                                    |                                      |            |                 |                 |                    |  |  |









## Wolfcamp





# Third Bone Spring Sand





### **Avalon Shale**





## **Economics**

|             | Wolfcamp     |             |             | Third Bone  | !           |             | Avalon      |             |
|-------------|--------------|-------------|-------------|-------------|-------------|-------------|-------------|-------------|
|             | 1.5 Mile     | 1.0 Mile    |             | 1.5 Mile    | 1.0 Mile    |             | 1.5 Mile    | 1.0 Mile    |
| Drilling    | \$2,869,000  | \$2,569,000 | Drilling    | \$2,869,000 | \$2,569,000 | Drilling    | \$2,537,500 | \$2,250,000 |
| Completions | \$3,848,327  | \$2,848,327 | Completions | \$3,848,327 | \$2,848,327 | Completions | \$3,432,000 | \$2,432,000 |
| Facilities  | \$212,500    | \$212,500   | Facilities  | \$212,500   | \$212,500   | Facilities  | \$435,50