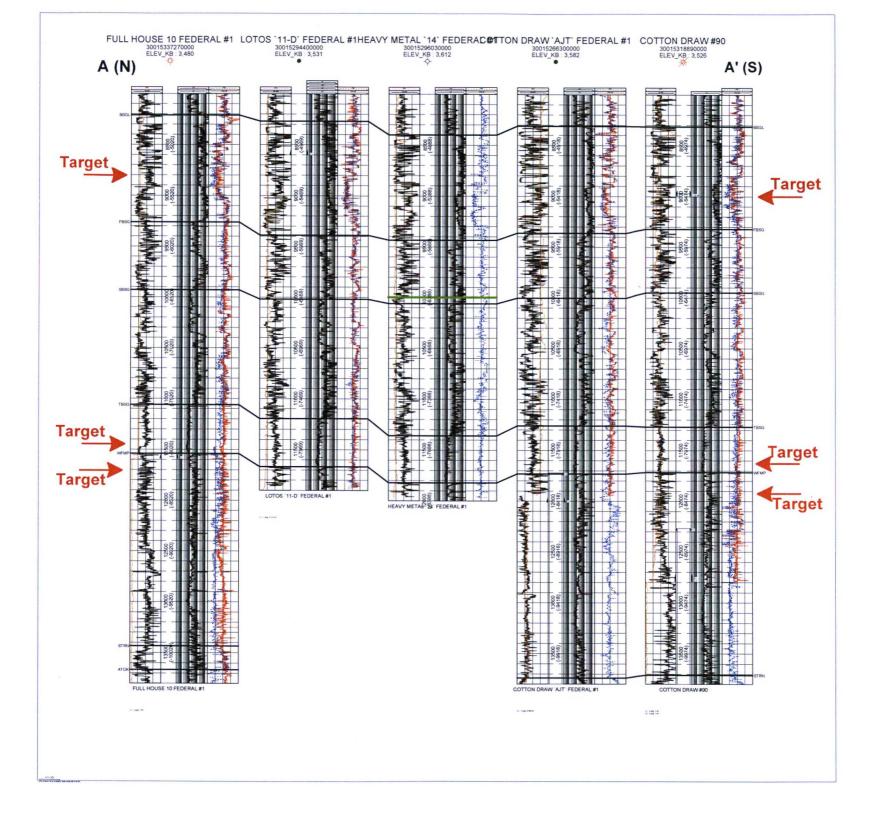

The wells are proposed to drill vertically to a depth of approximately 9,100' and horizontally in a southern direction within the Avalon formation to the referenced bottom hole location. Total measured depth of the wells is proposed to be approximately 15,900' from surface to terminus. Please note that compliance with topography, cultural, and/or environmental concerns, among others, may require modifications to Chevron's intended procedure and/or location.