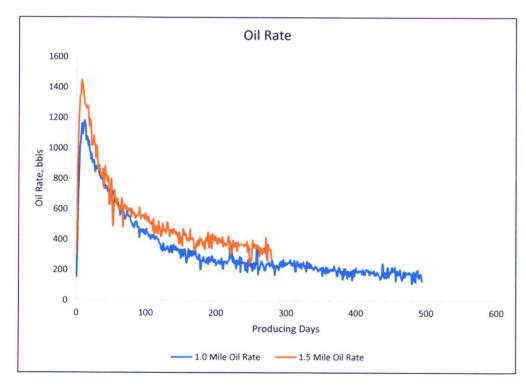

|                                                                   |            |              | 1000                                    |                                      |            |                 |                 |                    |  |  |









## Wolfcamp





# Third Bone Spring Sand





### **Avalon Shale**





## **Economics**

|             | Wolfcamp     |             |             | Third Bone  | !           |             | Avalon      |             |
|-------------|--------------|-------------|-------------|-------------|-------------|-------------|-------------|-------------|
|             | 1.5 Mile     | 1.0 Mile    |             | 1.5 Mile    | 1.0 Mile    |             | 1.5 Mile    | 1.0 Mile    |
| Drilling    | \$2,869,000  | \$2,569,000 | Drilling    | \$2,869,000 | \$2,569,000 | Drilling    | \$2,537,500 | \$2,250,000 |
| Completions | \$3,848,327  | \$2,848,327 | Completions | \$3,848,327 | \$2,848,327 | Completions | \$3,432,000 | \$2,432,000 |
| Facilities  | \$212,500    | \$212,500   | Facilities  | \$212,500   | \$212,500   | Facilities  | \$435,