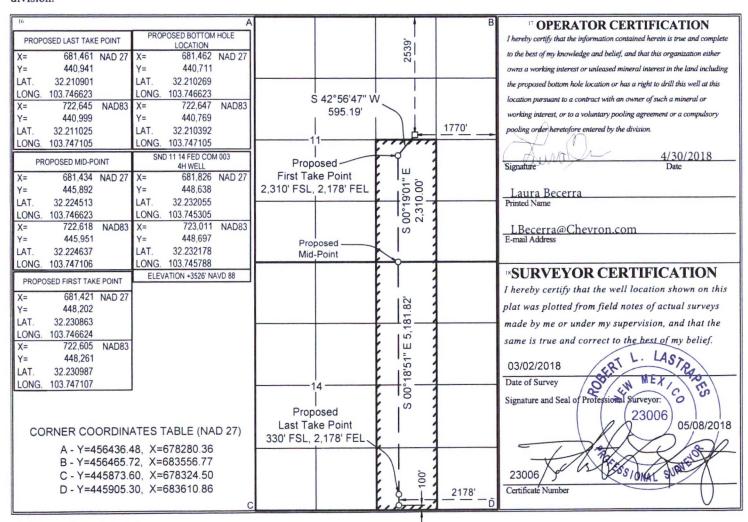

## WELL LOCATION AND ACREAGE DEDICATION PLAT

|                  | API Num      | ber          | er <sup>2</sup> Pool Code <sup>3</sup> Pool Name |              |                            |                  |               |                |                        |  |
|------------------|--------------|--------------|--------------------------------------------------|--------------|----------------------------|------------------|---------------|----------------|------------------------|--|
| 4 Proper         | ty Code      |              |                                                  | 5 P          | <sup>5</sup> Property Name |                  |               |                | 6 Well Number          |  |
|                  |              |              |                                                  | SND 11       | 14 FED COM                 |                  | 4H            |                |                        |  |
| <sup>7</sup> OGR | ID No.       |              |                                                  | * O          | perator Name               |                  |               |                | <sup>9</sup> Elevation |  |
| 43               | 23           |              | CHEVRON U.S.A. INC. 3526'                        |              |                            |                  |               | 3526'          |                        |  |
|                  |              |              |                                                  | 10 Sur       | face Locati                | ion              |               |                |                        |  |
| UL or lot no.    | Section      | Township     | Range                                            | Lot Idn      | Feet from the              | North/South line | Feet from the | East/West line | County                 |  |
| G                | 11           | 24 SOUTH     | 31 EAST, N.M.P.M                                 |              | 2539'                      | NORTH            | 1770'         | EAST           | EDDY                   |  |
|                  |              |              | " Bottom 1                                       | Hole Locat   | ion If Diffe               | erent From S     | Surface       |                |                        |  |
| UL or lot no.    | Section      | Township     | Range                                            | Lot Idn      | Feet from the              | North/South line | Feet from the | East/West line | County                 |  |
| O                | 14           | 24 SOUTH     | 31 EAST, N.M.P.M                                 |              | 100'                       | SOUTH            | 2178'         | EAST           | EDDY                   |  |
| 12 Dedicated A   | cres 13 Join | nt or Infill | <sup>14</sup> Consolidation Code                 | 15 Order No. |                            |                  |               |                |                        |  |
| 240              | 1            |              |                                                  |              |                            |                  |               |                |                        |  |

No allowable will be assigned to this completion until all interests have been consolidated or a non-standard unit has been approved by the division.