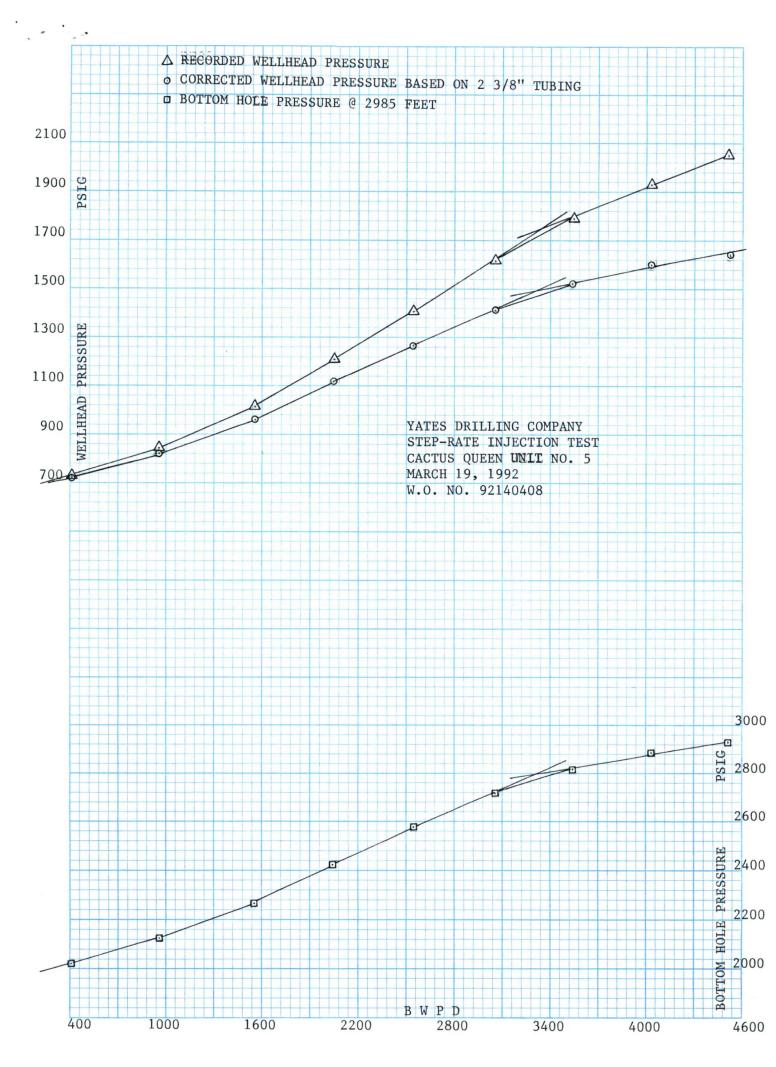

You are therefore authorized to increase the surface injection pressure on the following wells:

All in Chaves County, New Mexico

| WELL AND LOCATION                                                                         | MAXIMUM INJECTION SURFACE PRESSURE |
|-------------------------------------------------------------------------------------------|------------------------------------|
| Cactus Queen Unit No. 1<br>Unit K, Section 27, Township 12 South,<br>31 East, NMPM;       | 1610 PSIG                          |
| Cactus Queen Unit No. 4<br>Unit O, Section 27, Township 12 South,<br>Range 31 East, NMPM; | 1660 PSIG                          |
| Cactus Queen Unit No. 5<br>Unit C, Sectin 34, Township 12 South,<br>Range 31 East, NMPM;  | 1700 PSIG                          |