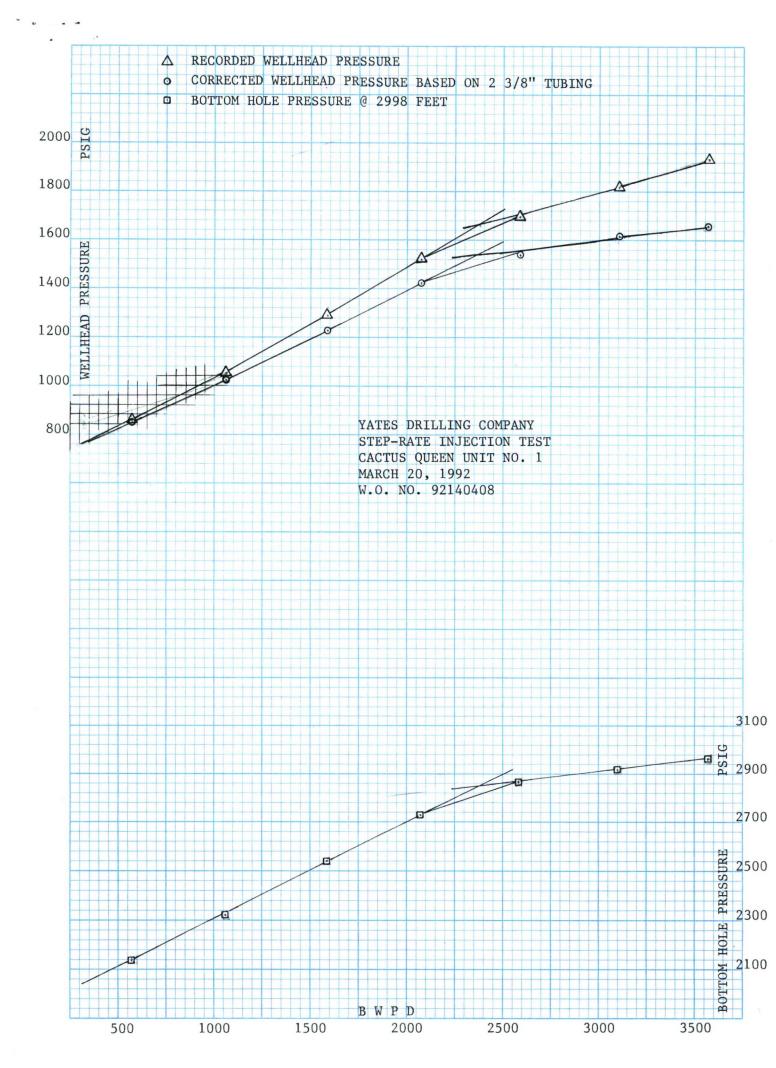

You are therefore authorized to increase the surface injection pressure on the following wells:

All in Chaves County, New Mexico

| WELL AND LOCATION                                                                         | MAXIMUM INJECTION SURFACE PRESSURE |
|-------------------------------------------------------------------------------------------|------------------------------------|
| Cactus Queen Unit No. 1<br>Unit K, Section 27, Township 12 South,<br>31 East, NMPM;       | 1610 PSIG                          |
| Cactus Queen Unit No. 4<br>Unit O, Section 27, Township 12 South,<br>Range 31 East, NMPM; | 1660 PSIG                          |
| Cactus Queen Unit No. 5<br>Unit C, Sectin 34, Township 12 South,<br>Range 31 East, NMPM;  | 1700 PSIG                          |