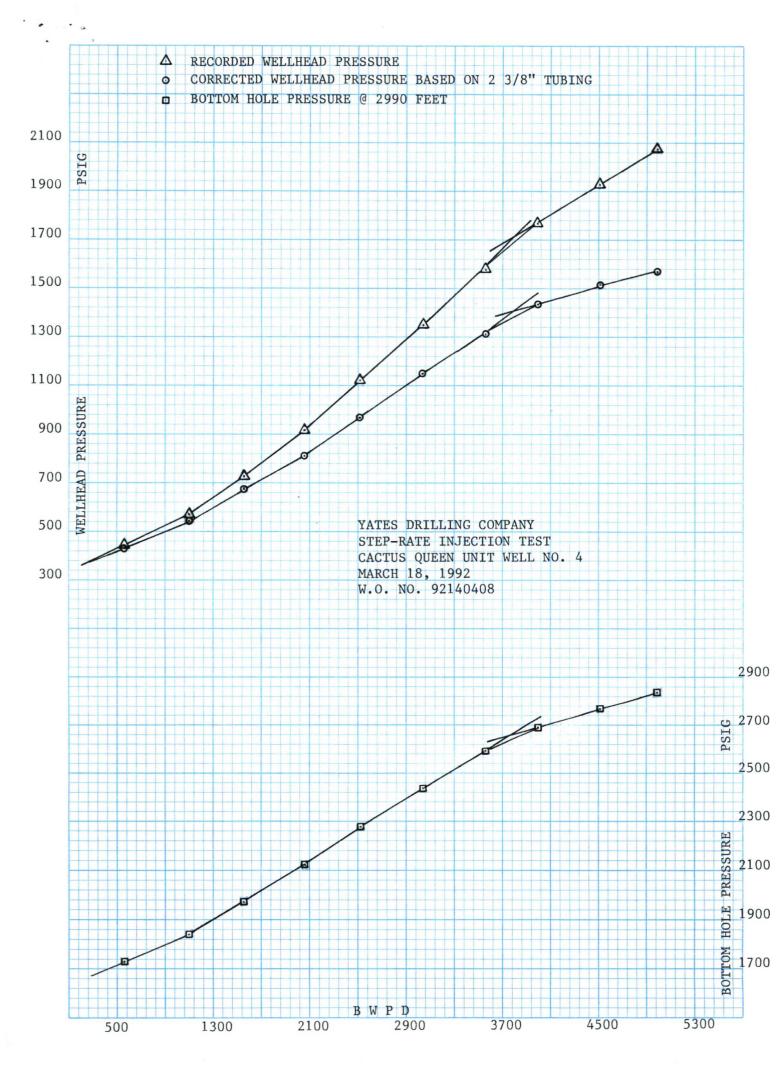

You are therefore authorized to increase the surface injection pressure on the following wells:

All in Chaves County, New Mexico

| WELL AND LOCATION                                                                         | MAXIMUM INJECTION SURFACE PRESSURE |
|-------------------------------------------------------------------------------------------|------------------------------------|
| Cactus Queen Unit No. 1<br>Unit K, Section 27, Township 12 South,<br>31 East, NMPM;       | 1610 PSIG                          |
| Cactus Queen Unit No. 4<br>Unit O, Section 27, Township 12 South,<br>Range 31 East, NMPM; | 1660 PSIG                          |
| Cactus Queen Unit No. 5<br>Unit C, Sectin 34, Township 12 South,<br>Range 31 East, NMPM;  | 1700 PSIG                          |