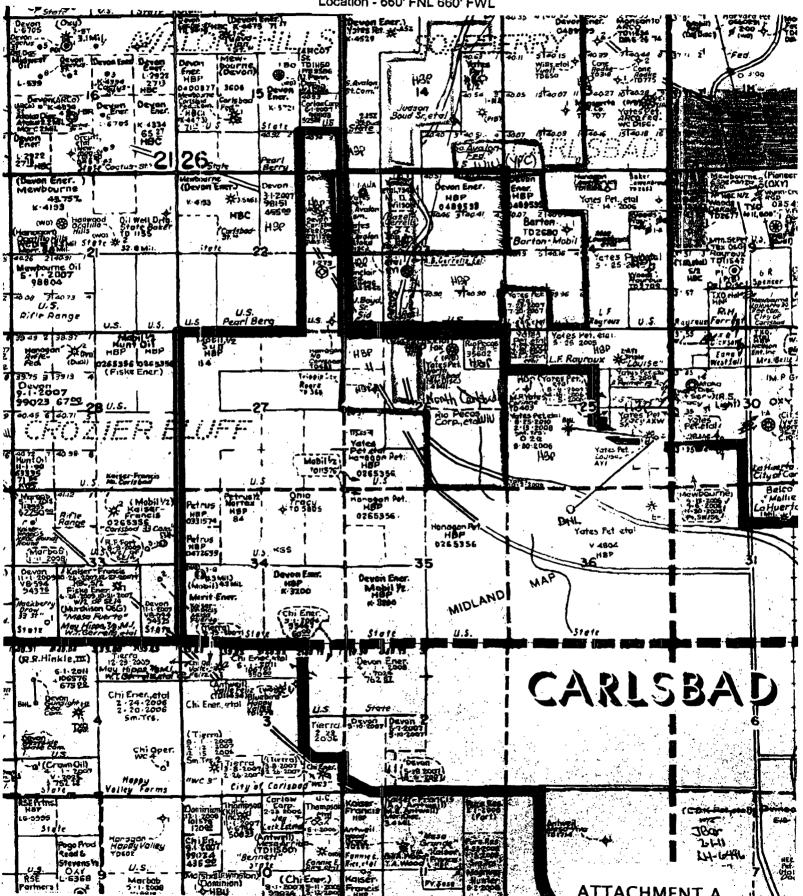

### Attachment "A"

## Spacing Unit - N/2 23-T21S-R26E Location - 660' FNL 660' FWL