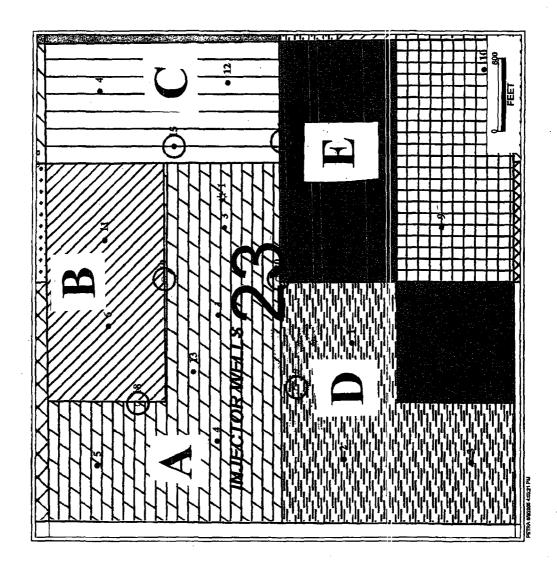

### STATE OF NEW MEXICO ENERGY, MINERALS AND NATURAL RESOURCES DEPARTMENT OIL CONSERVATION DIVISION

APPLICATION OF RANGE OPERATING NEW MEXICO, INC. FOR APPROVAL OF ITS EAST LOVING-DELAWARE LEASEHOLD WATERFLOOD PROJECT INCLUDING SIX INJECTION WELLS TO BE LOCATED AT UNORTHODOX WELL LOCATIONS AND QUALIFICATION OF THE PROJECT AREA FOR THE RECOVERED OIL TAX RATE PURSUANT TO THE ENHANCED OIL RECOVERY ACT, EDDY COUNTY, NEW MEXICO.