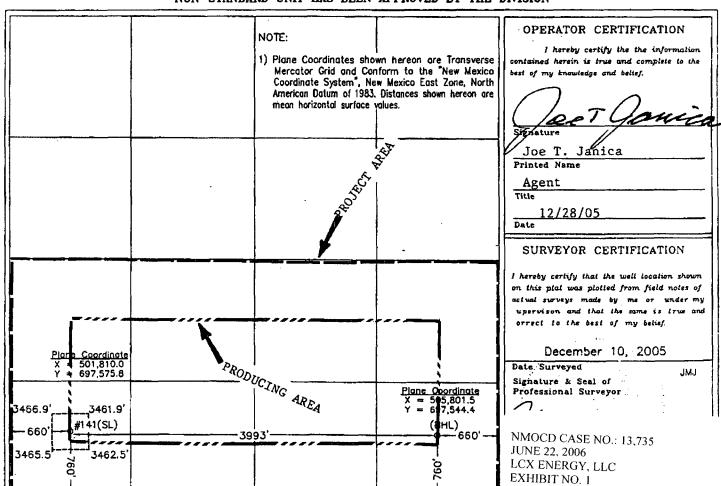

## WELL LOCATION AND ACREAGE DEDICATION PLAT

| ſ | API Number    | Pool Code    | Pool Name                 |           |  |  |
|---|---------------|--------------|---------------------------|-----------|--|--|
|   |               | 75250        | COTTONWOOD CREEK-WOLFCAMP | (GAS)     |  |  |
|   | Property Code | Prop<br>1625 | Well Number<br>141        |           |  |  |
|   | OGRID No.     |              | ator Name                 | Elevation |  |  |
| L | 218885        | LCX E        | 3464'                     |           |  |  |

## Surface Location

| UL or lot No. | Section | Township | Range | Lot Idn | Feet from the | North/South line | Feet from the | East/West line | County |
|---------------|---------|----------|-------|---------|---------------|------------------|---------------|----------------|--------|
| М             | 14      | 16 S     | 25 E  |         | 760           | SOUTH            | 660           | WEST           | EDDY   |

## Bottom Hole Location If Different From Surface

| UL or lot No.                                                      | Section | Township | Range | Lot Idn | Peet from the | North/South line | Feet from the | East/West line | County |
|--------------------------------------------------------------------|---------|----------|-------|---------|---------------|------------------|---------------|----------------|--------|
| Р                                                                  | 14      | 16 S     | 25 E  |         | 760           | SOUTH            | 660           | EAST           | EDDY   |
| Dedicated Acres   Joint or Infill   Consolidation Code   Order No. |         |          |       |         |               |                  |               |                |        |
| 320                                                                |         |          |       |         |               |                  |               |                |        |

NO ALLOWABLE WILL BE ASSIGNED TO THIS COMPLETION UNTIL ALL INTERESTS HAVE BEEN CONSOLIDATED OR A NON-STANDARD UNIT HAS BEEN APPROVED BY THE DIVISION