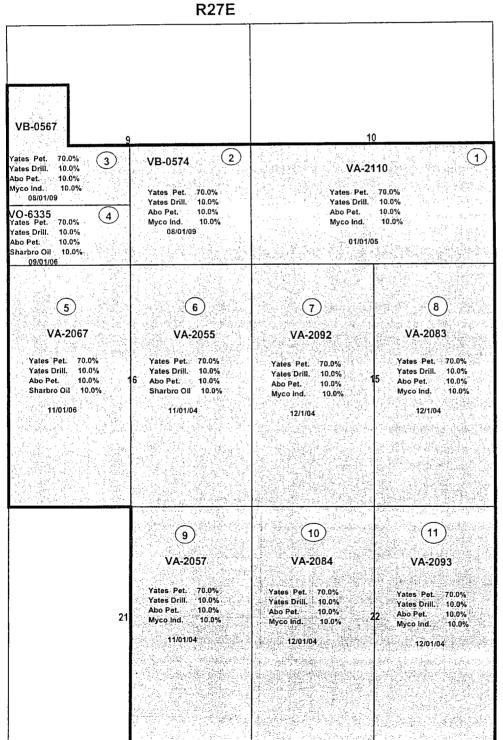

TOWNSHIP 09 SOUTH, RANGE 27 EAST SECTION 9: SW/4NW/4, S/2
SECTION 10: S/2
SECTION 15: ALL
SECTION 16: ALL
SECTION 21: E/2
SECTION 22: ALL

SLO--09-21-2004

OCD--09-09-2004 CASE NO. 13332

ORDER NO. R-12213

#### **EXHIBIT "A"**

#### Yates Petroleum Corporation

**Boffin State Unit Area** 

**Chaves County, New Mexico** 

Indicates Unit Area

Scale 2 1/4 inches = 1 mile

Tract Number

T 9 S

EXHIBIT "B"

Boffin State Unit

Township 9 South, Range 27 East N.M.P.M.
Chaves County, NM

| 10.00%                               | Myco Industries, Inc.                                                                                                                                                                                                                                                                                                                                                                                                                                                                                                                                                                                                                                                                                                                                                                                                                                                                                                                                                                                                                                                                                                                                                                                                                                                                                                                                                                                                                                                                                                                                                                                                                                                                                                                                                                                                                                                                                                                                                                                                                                                                                                          |                       |         |                                 |                                    |                                   |              | Chaves County, NIVI                                         |          |
|--------------------------------------|--------------------------------------------------------------------------------------------------------------------------------------------------------------------------------------------------------------------------------------------------------------------------------------------------------------------------------------------------------------------------------------------------------------------------------------------------------------------------------------------------------------------------------------------------------------------------------------------------------------------------------------------------------------------------------------------------------------------------------------------------------------------------------------------------------------------------------------------------------------------------------------------------------------------------------------------------------------------------------------------------------------------------------------------------------------------------------------------------------------------------------------------------------------------------------------------------------------------------------------------------------------------------------------------------------------------------------------------------------------------------------------------------------------------------------------------------------------------------------------------------------------------------------------------------------------------------------------------------------------------------------------------------------------------------------------------------------------------------------------------------------------------------------------------------------------------------------------------------------------------------------------------------------------------------------------------------------------------------------------------------------------------------------------------------------------------------------------------------------------------------------|-----------------------|---------|---------------------------------|------------------------------------|-----------------------------------|--------------|-------------------------------------------------------------|----------|
| 70.00%<br>10.00%                     | Yates Petroleum Corporation Yates Drilling Company Abo Petroleum Corporation                                                                                                                                                                                                                                                                                                                                                                                                                                                                                                                                                                                                                                                                                                                                                                                                                                                                                                                                                                                                                                                                                                                                                                                                                                                                                                                                                                                                                                                                                                                                                                                                                                                                                                                                                                                                                                                                                                                                                                                                                                                   | None                  | 100.00% | Yates Petroleum Corporation     | State of New Mexico Yates F        | VA-2083<br>12/1/04                | 320.00       | 198, R27E<br>Sec. 15: E/2                                   | 8        |
| 70.00%<br>10.00%<br>10.00%<br>10.00% | Yates Petroleum Corporation Yates Drilling Company Abo Petroleum Corporation Myco Industries, Inc.                                                                                                                                                                                                                                                                                                                                                                                                                                                                                                                                                                                                                                                                                                                                                                                                                                                                                                                                                                                                                                                                                                                                                                                                                                                                                                                                                                                                                                                                                                                                                                                                                                                                                                                                                                                                                                                                                                                                                                                                                             | None                  | 100%    | Yates Petroleum Corporation     | State of New Mexico Yates F        | VA-2092<br>12/1/04                | 320.00       | T9S, R27E<br>Sec. 15: W/2<br>Chaves County, NM              | 7        |
| 70.00%<br>10.00%<br>10.00%<br>10.00% | Yates Petroleum Corporation Yates Drilling Company Abo Petroleum Corporation Sharbro Oil Ltd. Co. 11 15 191                                                                                                                                                                                                                                                                                                                                                                                                                                                                                                                                                                                                                                                                                                                                                                                                                                                                                                                                                                                                                                                                                                                                                                                                                                                                                                                                                                                                                                                                                                                                                                                                                                                                                                                                                                                                                                                                                                                                                                                                                    | None                  | 100%    | Yates Petroleum Corporation     | State of New Mexico Yates F<br>1/8 | VA-2055<br>11/1/04                | 320.00       | T9S, R27E<br>Sec. 16: E/2<br>Chaves County, NM              | <b>o</b> |
| 70.00%<br>10.00%<br>10.00%<br>10.00% | Yates Petroleum Corporation Yates Drilling Company Abo Petroleum Corporation Sharbro Oil Ltd. Co. 1/1361                                                                                                                                                                                                                                                                                                                                                                                                                                                                                                                                                                                                                                                                                                                                                                                                                                                                                                                                                                                                                                                                                                                                                                                                                                                                                                                                                                                                                                                                                                                                                                                                                                                                                                                                                                                                                                                                                                                                                                                                                       | None                  | 100%    | Yates Petroleum Corporation     | State of New Mexico Yates F        | VA-2067<br>11/1/04                | 320.00       | T9S, R27E<br>Sec. 16: W/2<br>Chaves County, NM              | . v      |
| 70.00%<br>10.00%<br>10.00%<br>10.00% | Yates Petroleum Corporation Yates Drilling Company Abo Petroleum Corporation Sharbro Oil Ltd. Co. See 34                                                                                                                                                                                                                                                                                                                                                                                                                                                                                                                                                                                                                                                                                                                                                                                                                                                                                                                                                                                                                                                                                                                                                                                                                                                                                                                                                                                                                                                                                                                                                                                                                                                                                                                                                                                                                                                                                                                                                                                                                       | None                  | 100%    | Yates Petroleum Corporation     | State of New Mexico Yates F<br>1/6 | VO-6335<br>9/1/06                 | 80.00        | T9S, R27E<br>Sec. 9: S/2SW/4<br>Chaves County, NM           | 4        |
| 70.00%<br>10.00%<br>10.00%<br>10.00% | Yates Petroleum Corporation<br>Yates Drilling Company<br>Abo Petroleum Corporation<br>Myco Industries, Inc.                                                                                                                                                                                                                                                                                                                                                                                                                                                                                                                                                                                                                                                                                                                                                                                                                                                                                                                                                                                                                                                                                                                                                                                                                                                                                                                                                                                                                                                                                                                                                                                                                                                                                                                                                                                                                                                                                                                                                                                                                    | None                  | 100%    | Yates Petroleum Corporaiton     | State of New Mexico Yates F<br>1/8 | VB-0567<br>8/1/09                 | 120.00       | T9S, R27E<br>Sec. 9: SW/4NW/4, N/2SW/4<br>Chaves County, NM | ω        |
| 70.00%<br>10.00%<br>10.00%<br>10.00% | Yates Petroleum Corporation Yates Drilling Company 5 7 7 Abo Petroleum Corporation ( S Abo Petro | None                  | 100%    | Yates Petroleum Corporaiton     | State of New Mexico Yates F        | VB-0574<br>8/1/09                 | 160.00       | T9S_R27E<br>Sec. 9: SE/4<br>Chaves County, NM               | 2        |
| 70.00%<br>-10.00%<br>10.00%          | Yates Petroleum Corporation, Yates Drilling Company 6/52/67, Abo Petroleum Corporation, 1/5/67, Myco Industries, Inc. 6/1/5/6/                                                                                                                                                                                                                                                                                                                                                                                                                                                                                                                                                                                                                                                                                                                                                                                                                                                                                                                                                                                                                                                                                                                                                                                                                                                                                                                                                                                                                                                                                                                                                                                                                                                                                                                                                                                                                                                                                                                                                                                                 | None                  | 100%    | Yates Petroleum Corporation りつつ | State of New Mexico Yates F<br>1/8 | VA-2110<br>1/1/05                 | 320.00       | T9S, R27E<br>Sec. 10: S/2<br>Chaves County, NM              |          |
| %                                    | WORKING INTEREST                                                                                                                                                                                                                                                                                                                                                                                                                                                                                                                                                                                                                                                                                                                                                                                                                                                                                                                                                                                                                                                                                                                                                                                                                                                                                                                                                                                                                                                                                                                                                                                                                                                                                                                                                                                                                                                                                                                                                                                                                                                                                                               | OVERRIDING<br>ROYALTY | %       | RECORD TITLE : /                | ROYALTY                            | SERIAL NUMBER AND EXPIRATION DATE | NET<br>ACRES | DESCRIPTION<br>OF LANDS                                     | TRACT    |
|                                      |                                                                                                                                                                                                                                                                                                                                                                                                                                                                                                                                                                                                                                                                                                                                                                                                                                                                                                                                                                                                                                                                                                                                                                                                                                                                                                                                                                                                                                                                                                                                                                                                                                                                                                                                                                                                                                                                                                                                                                                                                                                                                                                                |                       |         | M                               | Chaves County, NM                  |                                   |              |                                                             |          |

11 Tracts - State 2,920.00 acres or 100%

1

T9S, R27E Sec. 22: E/2 Chaves County, NM

Ç.

320.00

100%

None

Yates Petroleum Corporation
Yates Drilling Company
Abo Petroleum Corporation
Myco Industries, Inc.

70.00% 10.00% 10.00% 10.00% 100%

None

Yates Petroleum Corporation
Yates Drilling Company
Abo Petroleum Corporation
Myco Industries, Inc.

70.00% 10.00% 10.00% 10.00%

10

T9S, R27E Sec. 22: W/2 Chaves County, NM

50

320.00

9

T9S, R27E Sec. 21: E/2 Chaves County, NM

Q o

320.00

| 61301° | Yates Petroleum Corporation                           | State of New Mexico<br>1/8                                                               | VA-2093<br>12/1/04 |
|--------|-------------------------------------------------------|------------------------------------------------------------------------------------------|--------------------|
| 5-     | Yates Petroleum Corporation                           | State of New Mexico<br>1/8                                                               | VA-2084<br>12/1/04 |
| , C.S. | Yates Petroleum Corporation もうって                      | State of New Mexico<br>1/8                                                               | VA-2057<br>11/1/04 |
| eng.   | T "B"<br>ate Unit<br>nge 27 East N.M.P.M.<br>unty, NM | EXHIBIT "B" Boffin State Unit Township 9 South, Range 27 East N.M.P.M. Chaves County, NM |                    |

100%

None

Yates Petroleum Corporation | 2 10.00% Yates Drilling Company | 10.00% Abo Petroleum Corporation | 10.00% Myco Industries, Inc. | 1 10.00% | 10.00%

-00 Oc

• }